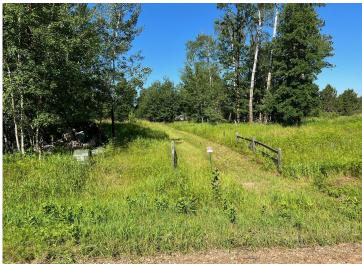

## **Description:**

Tyler Hills CIC. Development of residential lots for you to build your new home. Convenient area on the east side of Bemidji with less than 10 minutes to Lake Bemidji boat accesses and less than 5 minutes to the Blue Ox Trail. Come find your favorite building site!

## **Additional Details:**

Lot Acres 0.37

Lot Dimensions 88x170x102x172

School District 31 Taxes \$56 Taxes with Assessments \$56 Tax Year 2025