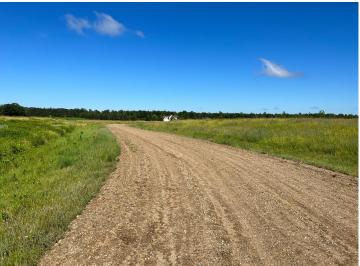

## **Description:**

Tyler Hills CIC. Development of residential lots for you to build your new home. Convenient area on the east side of Bemidji with less than 10 minutes to Lake Bemidji boat accesses and less than 5 minutes to the Blue Ox Trail. Come find your favorite building site!

## **Additional Details:**

Lot Acres 0.37

Lot Dimensions 88x170x102x172

School District 31 Taxes \$56 Taxes with Assessments \$56 Tax Year 2025