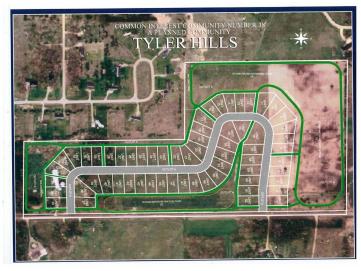

## **Description:**

Tyler Hills CIC. Development of residential lots for you to build your new home. Convenient area on the east side of Bemidji with less than 10 minutes to Lake Bemidji boat accesses and less than 5 minutes to the Blue Ox Trail. Come find your favorite building site!

## **Additional Details:**

Lot Acres 0.37

Lot Dimensions 88x170x102x172

School District 31 Taxes \$56 Taxes with Assessments \$56 Tax Year 2025