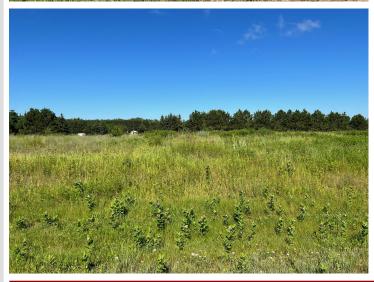

## **Description:**

Tyler Hills CIC. Development of residential lots for you to build your new home. Convenient area on the east side of Bemidji with less than 10 minutes to Lake Bemidji boat accesses and less than 5 minutes to the Blue Ox Trail. Come find your favorite building site!

## **Additional Details:**

Lot Acres 0.37

Lot Dimensions 88x170x102x172

School District 31 Taxes \$56 Taxes with Assessments \$56 Tax Year 2025