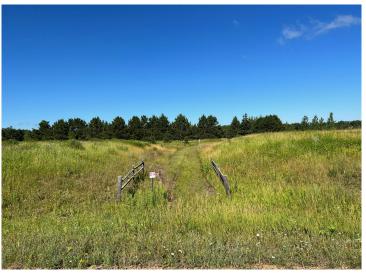

## **Description:**

Tyler Hills CIC. Development of residential lots for you to build your new home. Convenient area on the east side of Bemidji with less than 10 minutes to Lake Bemidji boat accesses and less than 5 minutes to the Blue Ox Trail. Come find your favorite building site!

## **Additional Details:**

Lot Acres 0.37

Lot Dimensions 88x170x102x172

School District 31 Taxes \$56 Taxes with Assessments \$56 Tax Year 2025