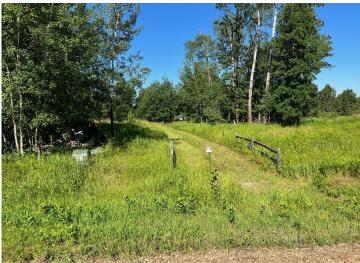

## **Description:**

Tyler Hills CIC. Development of residential lots for you to build your new home. Convenient area on the east side of Bemidji with less than 10 minutes to Lake Bemidji boat accesses and less than 5 minutes to the Blue Ox Trail. Come find your favorite building site!

## **Additional Details:**

Lot Acres 0.36

Lot Dimensions 104x174x81x170

School District 31
Taxes \$56
Taxes with Assessments \$56
Tax Year 2025