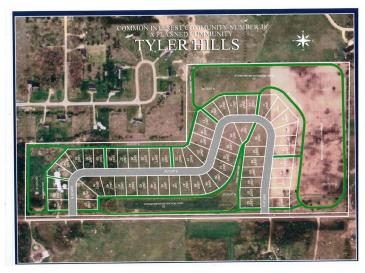

## **Description:**

Tyler Hills CIC. Development of residential lots for you to build your new home. Convenient area on the east side of Bemidji with less than 10 minutes to Lake Bemidji boat accesses and less than 5 minutes to the Blue Ox Trail. Come find your favorite building site!

## **Additional Details:**

Lot Acres 0.36

Lot Dimensions 104x174x81x170

School District 31
Taxes \$56
Taxes with Assessments \$56
Tax Year 2025