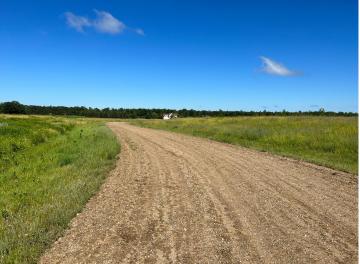

## **Description:**

Tyler Hills CIC. Development of residential lots for you to build your new home. Convenient area on the east side of Bemidji with less than 10 minutes to Lake Bemidji boat accesses and less than 5 minutes to the Blue Ox Trail. Come find your favorite building site!

## **Additional Details:**

Lot Acres 0.36

Lot Dimensions 104x174x81x170

School District 31
Taxes \$56
Taxes with Assessments \$56
Tax Year 2025