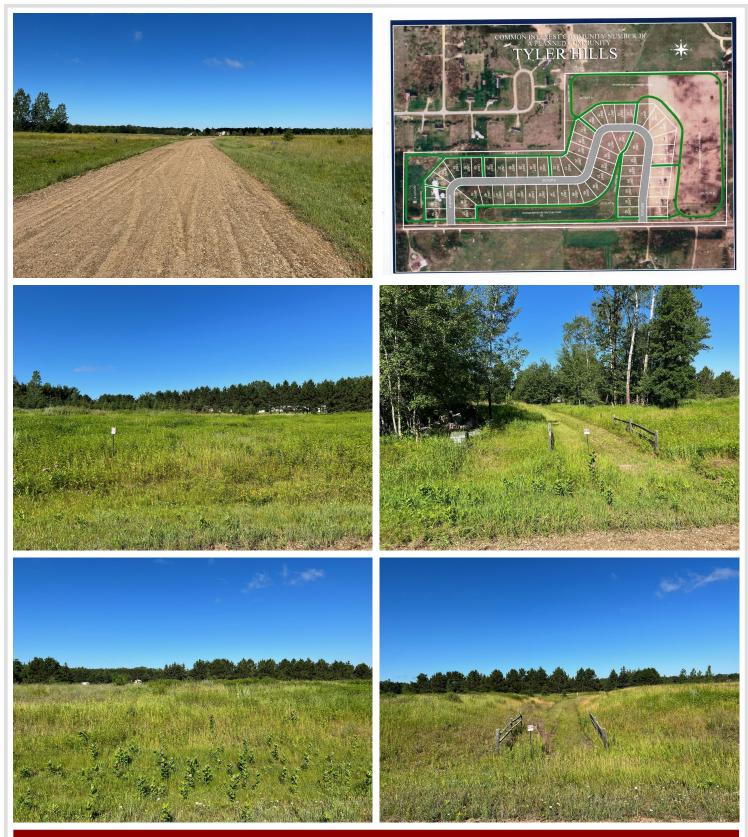

## **Description:**

Tyler Hills CIC. Development of residential lots for you to build your new home. Convenient area on the east side of Bemidji with less than 10 minutes to Lake Bemidji boat accesses and less than 5 minutes to the Blue Ox Trail. Come find your favorite building site!

# Additional Details:

| 0.44           |
|----------------|
| 175x188x31x174 |
| 31             |
| \$56           |
| \$56           |
| 2025           |
|                |