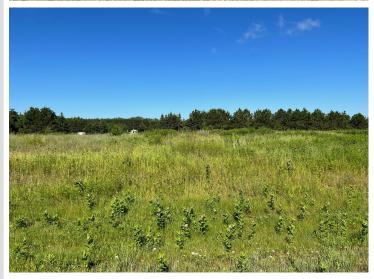

## **Description:**

Tyler Hills CIC. Development of residential lots for you to build your new home. Convenient area on the east side of Bemidji with less than 10 minutes to Lake Bemidji boat accesses and less than 5 minutes to the Blue Ox Trail. Come find your favorite building site!

## **Additional Details:**

Lot Acres 0.36

Lot Dimensions 161x157x44x188

School District 31 Taxes \$56 Taxes with Assessments \$56 Tax Year 2025