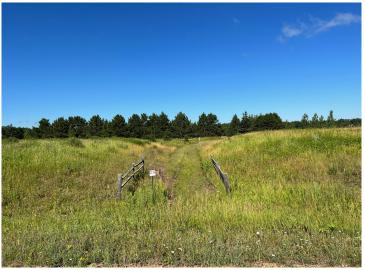

## **Description:**

Tyler Hills CIC. Development of residential lots for you to build your new home. Convenient area on the east side of Bemidji with less than 10 minutes to Lake Bemidji boat accesses and less than 5 minutes to the Blue Ox Trail. Come find your favorite building site!

## **Additional Details:**

Lot Acres 0.36

Lot Dimensions 161x157x44x188

School District 31 Taxes \$56 Taxes with Assessments \$56 Tax Year 2025