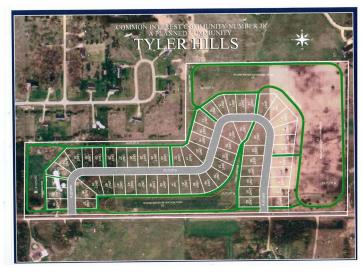

## **Description:**

Tyler Hills CIC. Development of residential lots for you to build your new home. Convenient area on the east side of Bemidji with less than 10 minutes to Lake Bemidji boat accesses and less than 5 minutes to the Blue Ox Trail. Come find your favorite building site!

## **Additional Details:**

Lot Acres 0.36

Lot Dimensions 161x157x44x188

School District 31 Taxes \$56 Taxes with Assessments \$56 Tax Year 2025