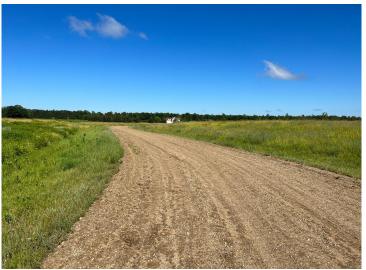

MLS 6412607 Land

\$25,000

0.36 Acres Subdivided

1201 Unit 55 Tyler Avenue Bemidji MN 56601

Status: Active

## **Description:**

Tyler Hills CIC. Development of residential lots for you to build your new home. Convenient area on the east side of Bemidji with less than 10 minutes to Lake Bemidji boat accesses and less than 5 minutes to the Blue Ox Trail. Come find your favorite building site!

## **Additional Details:**

Lot Acres 0.36

Lot Dimensions 161x157x44x188

School District 31 Taxes \$56 Taxes with Assessments \$56 Tax Year 2025