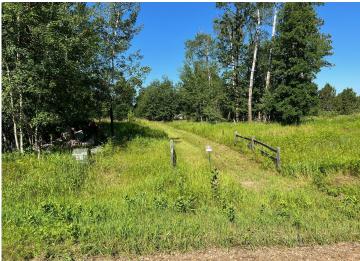

## **Description:**

Tyler Hills CIC. Development of residential lots for you to build your new home. Convenient area on the east side of Bemidji with less than 10 minutes to Lake Bemidji boat accesses and less than 5 minutes to the Blue Ox Trail. Come find your favorite building site!

## **Additional Details:**

Lot Acres 0.36

Lot Dimensions 161x157x44x188

School District 31 Taxes \$56 Taxes with Assessments \$56 Tax Year 2025