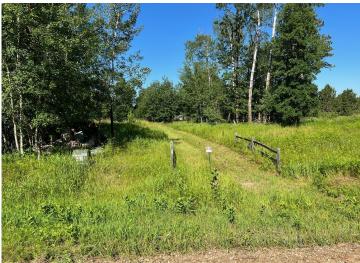

## **Description:**

Tyler Hills CIC. Development of residential lots for you to build your new home. Convenient area on the east side of Bemidji with less than 10 minutes to Lake Bemidji boat accesses and less than 5 minutes to the Blue Ox Trail. Come find your favorite building site!

## **Additional Details:**

Lot Acres 0.53

Lot Dimensions 239x171x40x168

School District 31 Taxes \$56 Taxes with Assessments \$56 Tax Year 2025