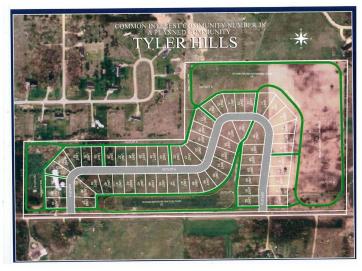

## **Description:**

Tyler Hills CIC. Development of residential lots for you to build your new home. Convenient area on the east side of Bemidji with less than 10 minutes to Lake Bemidji boat accesses and less than 5 minutes to the Blue Ox Trail. Come find your favorite building site!

## **Additional Details:**

Lot Acres 0.53

Lot Dimensions 239x171x40x168

School District 31 Taxes \$56 Taxes with Assessments \$56 Tax Year 2025