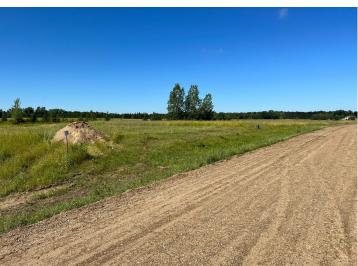

## **Description:**

Tyler Hills CIC. Development of residential lots for you to build your new home. Convenient area on the east side of Bemidji with less than 10 minutes to Lake Bemidji boat accesses and less than 5 minutes to the Blue Ox Trail. Come find your favorite building site!

## **Additional Details:**

Lot Acres 0.53

Lot Dimensions 239x171x40x168

School District 31 Taxes \$56 Taxes with Assessments \$56 Tax Year 2025