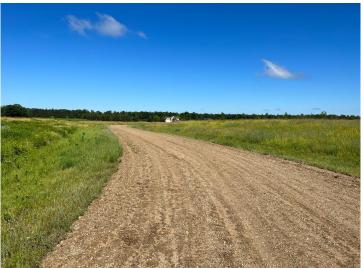

## **Description:**

Tyler Hills CIC. Development of residential lots for you to build your new home. Convenient area on the east side of Bemidji with less than 10 minutes to Lake Bemidji boat accesses and less than 5 minutes to the Blue Ox Trail. Come find your favorite building site!

## **Additional Details:**

Lot Acres 0.53

Lot Dimensions 239x171x40x168

School District 31 Taxes \$56 Taxes with Assessments \$56 Tax Year 2025