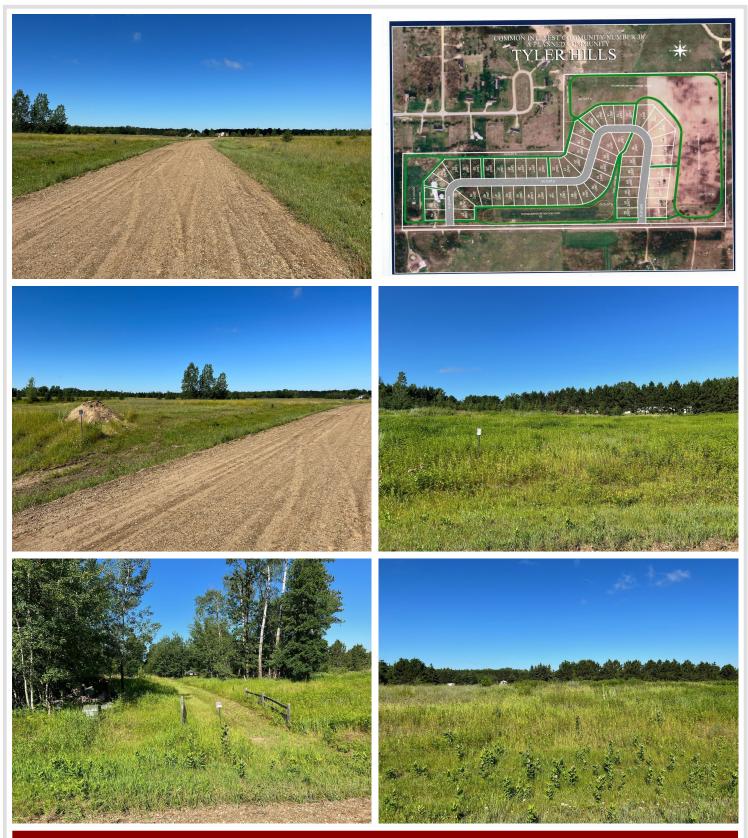

## **Description:**

Tyler Hills CIC. Development of residential lots for you to build your new home. Convenient area on the east side of Bemidji with less than 10 minutes to Lake Bemidji boat accesses and less than 5 minutes to the Blue Ox Trail. Come find your favorite building site!

# Additional Details:

| Lot Acres              | 0.35   |
|------------------------|--------|
| Lot Dimensions         | 89x171 |
| School District        | 31     |
| Taxes                  | \$56   |
| Taxes with Assessments | \$56   |
| Tax Year               | 2025   |