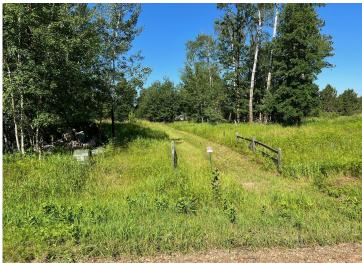

## **Description:**

Tyler Hills CIC. Development of residential lots for you to build your new home. Convenient area on the east side of Bemidji with less than 10 minutes to Lake Bemidji boat accesses and less than 5 minutes to the Blue Ox Trail. Come find your favorite building site!

## **Additional Details:**

Lot Acres 0.35 Lot Dimensions 89x171 School District 31 Taxes \$56 Taxes with Assessments \$56 Tax Year 2025