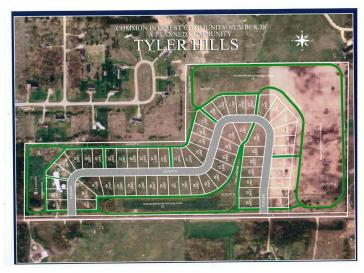

## **Description:**

Tyler Hills CIC. Development of residential lots for you to build your new home. Convenient area on the east side of Bemidji with less than 10 minutes to Lake Bemidji boat accesses and less than 5 minutes to the Blue Ox Trail. Come find your favorite building site!

## **Additional Details:**

Lot Acres 0.35 Lot Dimensions 89x171 School District 31 Taxes \$56 Taxes with Assessments \$56 Tax Year 2025