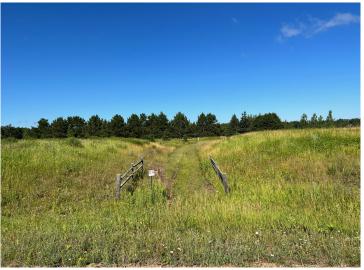

## **Description:**

Tyler Hills CIC. Development of residential lots for you to build your new home. Convenient area on the east side of Bemidji with less than 10 minutes to Lake Bemidji boat accesses and less than 5 minutes to the Blue Ox Trail. Come find your favorite building site!

## **Additional Details:**

Lot Acres 0.35 Lot Dimensions 89x171 School District 31 Taxes \$56 Taxes with Assessments \$56 Tax Year 2025