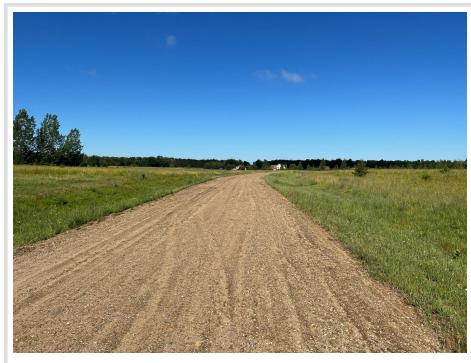

## **Description:**

Tyler Hills CIC. Development of residential lots for you to build your new home. Convenient area on the east side of Bemidji with less than 10 minutes to Lake Bemidji boat accesses and less than 5 minutes to the Blue Ox Trail. Come find your favorite building site!

# Additional Details:

| Lot Acres              | 0.35   |
|------------------------|--------|
| Lot Dimensions         | 89x171 |
| School District        | 31     |
| Taxes                  | \$56   |
| Taxes with Assessments | \$56   |
| Tax Year               | 2025   |