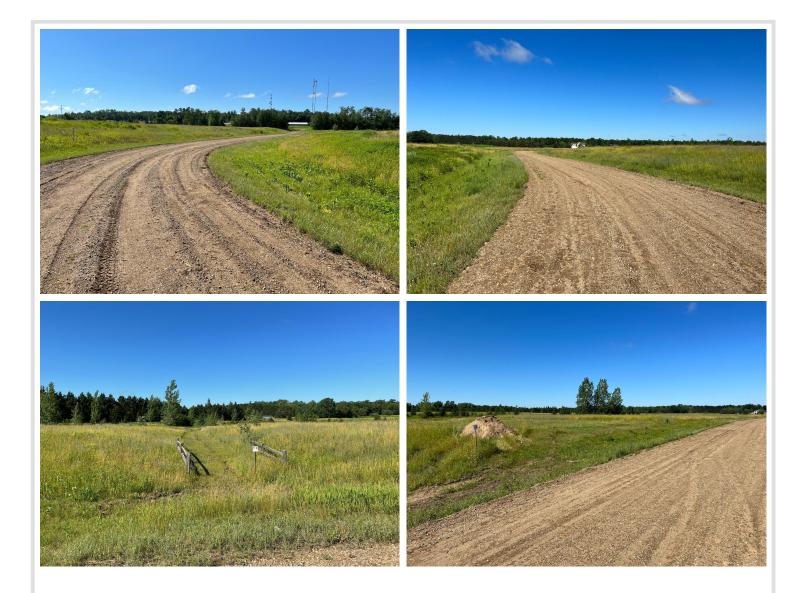

## **Description:**

Tyler Hills CIC. Development of residential lots for you to build your new home. Convenient area on the east side of Bemidji with less than 10 minutes to Lake Bemidji boat accesses and less than 5 minutes to the Blue Ox Trail. Come find your favorite building site!

# Additional Details:

| Lot Acres              | 0.35   |
|------------------------|--------|
| Lot Dimensions         | 89x171 |
| School District        | 31     |
| Taxes                  | \$56   |
| Taxes with Assessments | \$56   |
| Tax Year               | 2025   |