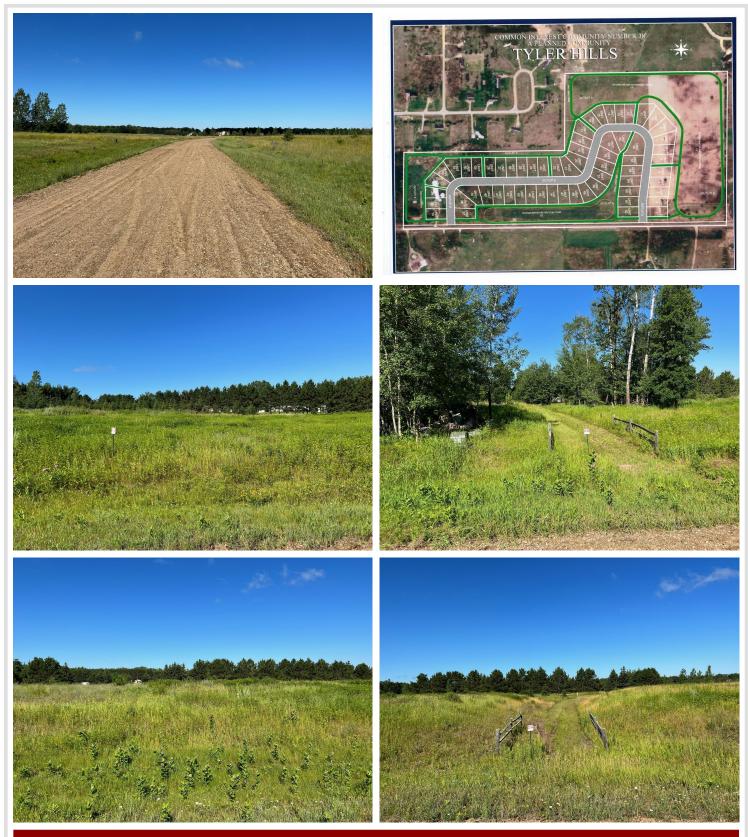

## **Description:**

Tyler Hills CIC. Development of residential lots for you to build your new home. Convenient area on the east side of Bemidji with less than 10 minutes to Lake Bemidji boat accesses and less than 5 minutes to the Blue Ox Trail. Come find your favorite building site!

# Additional Details:

| Lot Acres              | 0.35   |
|------------------------|--------|
| Lot Dimensions         | 89x171 |
| School District        | 31     |
| Taxes                  | \$56   |
| Taxes with Assessments | \$56   |
| Tax Year               | 2025   |