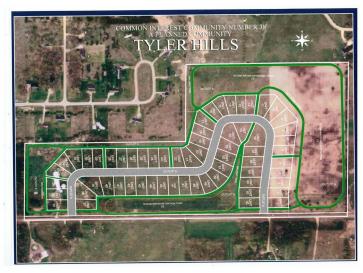

## **Description:**

Tyler Hills CIC. Development of residential lots for you to build your new home. Convenient area on the east side of Bemidji with less than 10 minutes to Lake Bemidji boat accesses and less than 5 minutes to the Blue Ox Trail. Come find your favorite building site!

## **Additional Details:**

Lot Acres 0.35 Lot Dimensions 89x171 School District 31 Taxes \$56 Taxes with Assessments \$56 Tax Year 2025