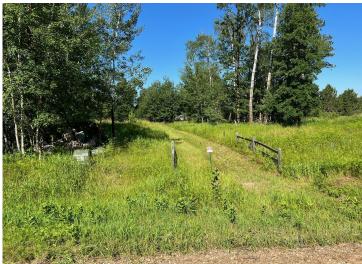

## **Description:**

Tyler Hills CIC. Development of residential lots for you to build your new home. Convenient area on the east side of Bemidji with less than 10 minutes to Lake Bemidji boat accesses and less than 5 minutes to the Blue Ox Trail. Come find your favorite building site!

## **Additional Details:**

Lot Acres 0.35 Lot Dimensions 89x171 School District 31 Taxes \$56 Taxes with Assessments \$56 Tax Year 2025