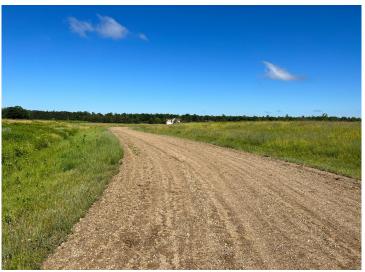

## **Description:**

Tyler Hills CIC. Development of residential lots for you to build your new home. Convenient area on the east side of Bemidji with less than 10 minutes to Lake Bemidji boat accesses and less than 5 minutes to the Blue Ox Trail. Come find your favorite building site!

## **Additional Details:**

Lot Acres 0.35 Lot Dimensions 89x171 School District 31 Taxes \$56 Taxes with Assessments \$56 Tax Year 2025