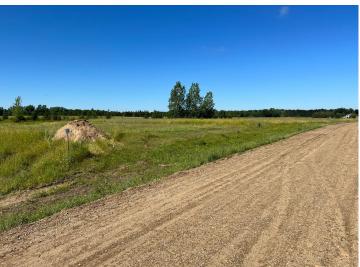

## **Description:**

Tyler Hills CIC. Development of residential lots for you to build your new home. Convenient area on the east side of Bemidji with less than 10 minutes to Lake Bemidji boat accesses and less than 5 minutes to the Blue Ox Trail. Come find your favorite building site!

## **Additional Details:**

Lot Acres 0.35 Lot Dimensions 89x171 School District 31 Taxes \$56 Taxes with Assessments \$56 Tax Year 2025