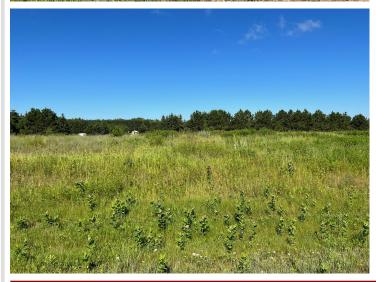

## **Description:**

Tyler Hills CIC. Development of residential lots for you to build your new home. Convenient area on the east side of Bemidji with less than 10 minutes to Lake Bemidji boat accesses and less than 5 minutes to the Blue Ox Trail. Come find your favorite building site!

## **Additional Details:**

Lot Acres 0.35 Lot Dimensions 89x171 School District 31 Taxes \$56 Taxes with Assessments \$56 Tax Year 2025