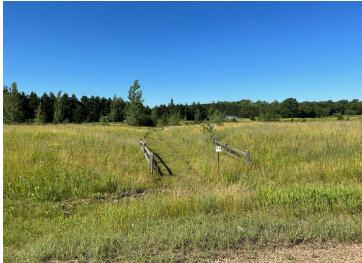

## **Description:**

Tyler Hills CIC. Development of residential lots for you to build your new home. Convenient area on the east side of Bemidji with less than 10 minutes to Lake Bemidji boat accesses and less than 5 minutes to the Blue Ox Trail. Come find your favorite building site!

## **Additional Details:**

Lot Acres 0.35 Lot Dimensions 89x171 School District 31 Taxes \$56 Taxes with Assessments \$56 Tax Year 2025