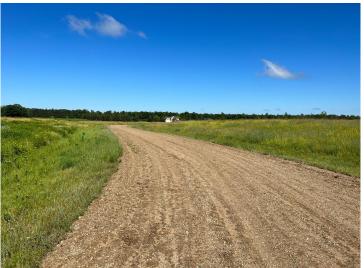

## **Description:**

Tyler Hills CIC. Development of residential lots for you to build your new home. Convenient area on the east side of Bemidji with less than 10 minutes to Lake Bemidji boat accesses and less than 5 minutes to the Blue Ox Trail. Come find your favorite building site!

## **Additional Details:**

Lot Acres 0.35 Lot Dimensions 88x170 School District 31 Taxes \$56 Taxes with Assessments \$56 Tax Year 2025