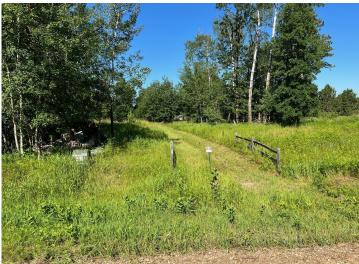

## **Description:**

Tyler Hills CIC. Development of residential lots for you to build your new home. Convenient area on the east side of Bemidji with less than 10 minutes to Lake Bemidji boat accesses and less than 5 minutes to the Blue Ox Trail. Come find your favorite building site!

## **Additional Details:**

Lot Acres 0.35 Lot Dimensions 88x170 School District 31 Taxes \$56 Taxes with Assessments \$56 Tax Year 2025