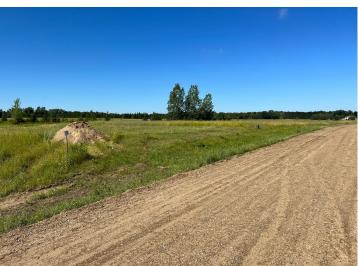

## **Description:**

Tyler Hills CIC. Development of residential lots for you to build your new home. Convenient area on the east side of Bemidji with less than 10 minutes to Lake Bemidji boat accesses and less than 5 minutes to the Blue Ox Trail. Come find your favorite building site!

## **Additional Details:**

Lot Acres 0.35 Lot Dimensions 88x170 School District 31 Taxes \$56 Taxes with Assessments \$56 Tax Year 2025