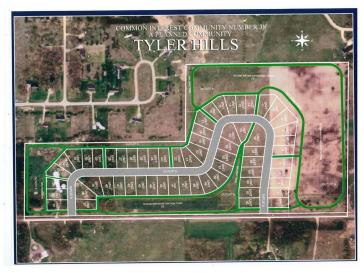

## **Description:**

Tyler Hills CIC. Development of residential lots for you to build your new home. Convenient area on the east side of Bemidji with less than 10 minutes to Lake Bemidji boat accesses and less than 5 minutes to the Blue Ox Trail. Come find your favorite building site!

## **Additional Details:**

Lot Acres 0.35 Lot Dimensions 88x170 School District 31 Taxes \$56 Taxes with Assessments \$56 Tax Year 2025