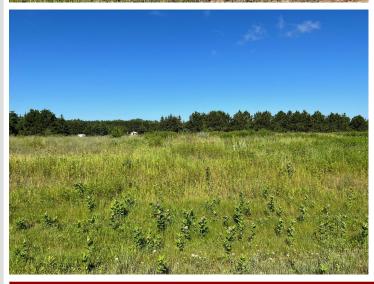

## **Description:**

Tyler Hills CIC. Development of residential lots for you to build your new home. Convenient area on the east side of Bemidji with less than 10 minutes to Lake Bemidji boat accesses and less than 5 minutes to the Blue Ox Trail. Come find your favorite building site!

## **Additional Details:**

Lot Acres 0.35 Lot Dimensions 88x170 School District 31 Taxes \$56 Taxes with Assessments \$56 Tax Year 2025