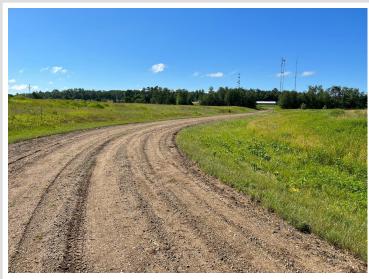

## **Description:**

Tyler Hills CIC. Development of residential lots for you to build your new home. Convenient area on the east side of Bemidji with less than 10 minutes to Lake Bemidji boat accesses and less than 5 minutes to the Blue Ox Trail. Come find your favorite building site!

## **Driving Directions:**

From Keith's Pizza South take 1st St SE, turn left onto Lake Ave NE, right on Mill St NE, left on Tyler Ave NE. Tyler Hills will be on your left.

Listed By: Realty Experts, LLC