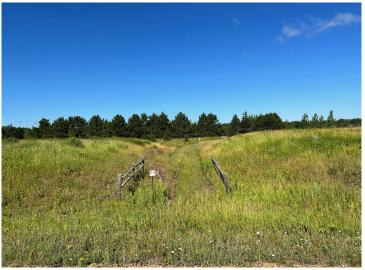

## **Description:**

Tyler Hills CIC. Development of residential lots for you to build your new home. Convenient area on the east side of Bemidji with less than 10 minutes to Lake Bemidji boat accesses and less than 5 minutes to the Blue Ox Trail. Come find your favorite building site!

## **Additional Details:**

Lot Acres 0.35 Lot Dimensions 88x170 School District 31 Taxes \$56 Taxes with Assessments \$56 Tax Year 2025