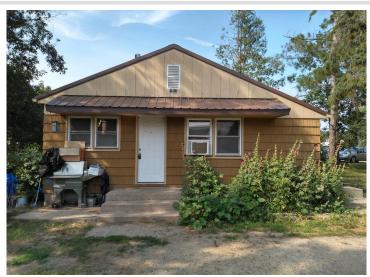

## **Description:**

Good rental or starter home in a convenient location. Lots of off street parking. Nice mix of pine trees and hardwoods. 4BR 1BA counting rooms in the basement with egress windows. Recent new metal roof, windows, insulation and water heater. High efficiency gas furnace. Low utility bills! House has good bones but will need some cleaning, painting and misc done by the new owner. Lot includes a unique old brick building that was once used as a guest house but has fallen into disrepair. Could be fixed back up as a guest house, workshop, she-shed or storage. Looking for a low priced home that's convenient to everything? Come check this one out!