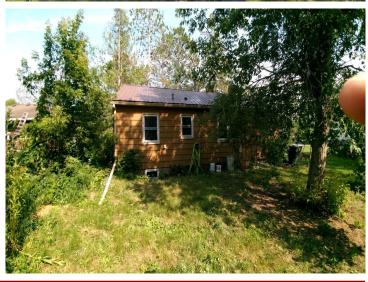

## **Description:**

Good rental or starter home in a convenient location. Lots of off street parking. Nice mix of pine trees and hardwoods. 4BR 1BA counting rooms in the basement with egress windows. Recent new metal roof, windows, insulation and water heater. High efficiency gas furnace. Low utility bills! House has good bones but will need some cleaning, painting and misc done by the new owner. Lot includes a unique old brick building that was once used as a guest house but has fallen into disrepair. Could be fixed back up as a guest house, workshop, she-shed or storage. Looking for a low priced home that's convenient to everything? Come check this one out!