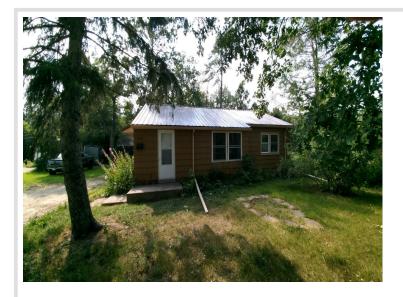

MLS 6413172 Residential

\$149,000

908 sq ft 4 bedrooms 1 baths

2507 Bemidji Avenue Bemidji MN 56601

Status: Pending

## **Description:**

Good rental or starter home in a convenient location. Lots of off street parking. Nice mix of pine trees and hardwoods. 4BR 1BA counting rooms in the basement with egress windows. Recent new metal roof, windows, insulation and water heater. High efficiency gas furnace. Low utility bills! House has good bones but will need some cleaning, painting and misc done by the new owner. Lot includes a unique old brick building that was once used as a guest house but has fallen into disrepair. Could be fixed back up as a guest house, workshop, she-shed or storage. Looking for a low priced home that's convenient to everything? Come check this one out!