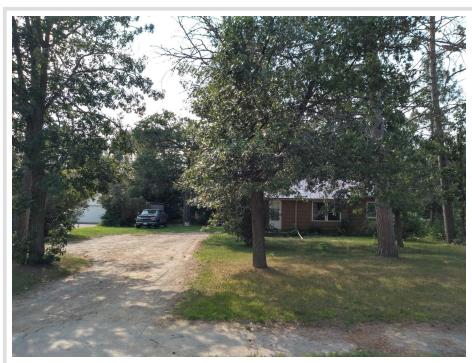

## **Description:**

Good rental or starter home in a convenient location. Lots of off street parking. Nice mix of pine trees and hardwoods. 4BR 1BA counting rooms in the basement with egress windows. Recent new metal roof, windows, insulation and water heater. High efficiency gas furnace. Low utility bills! House has good bones but will need some cleaning, painting and misc done by the new owner. Lot includes a unique old brick building that was once used as a guest house but has fallen into disrepair. Could be fixed back up as a guest house, workshop, she-shed or storage. Looking for a low priced home that's convenient to everything? Come check this one out!

## **Additional Details:**

 Year Built
 1953

 Lot Acres
 0.36

 Lot Dimensions
 85 x 180

 School District
 31

 Taxes
 \$1,624

 Taxes with Assessments
 \$1,624

 Tax Year
 2024