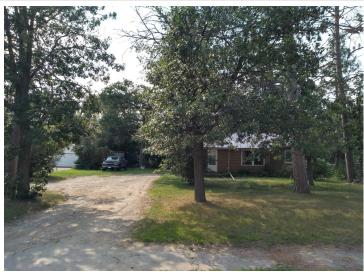

## **Description:**

Good rental or starter home in a convenient location. Lots of off street parking. Nice mix of pine trees and hardwoods. 4BR 1BA counting rooms in the basement with egress windows. Recent new metal roof, windows, insulation and water heater. High efficiency gas furnace. Low utility bills! House has good bones but will need some cleaning, painting and misc done by the new owner. Lot includes a unique old brick building that was once used as a guest house but has fallen into disrepair. Could be fixed back up as a guest house, workshop, she-shed or storage. Looking for a low priced home that's convenient to everything? Come check this one out!

## **Additional Details:**

 Year Built
 1953

 Lot Acres
 0.36

 Lot Dimensions
 85 x 180

 School District
 31

 Taxes
 \$1,624

 Taxes with Assessments
 \$1,624

 Tax Year
 2024