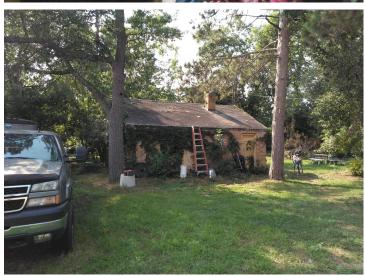

## **Description:**

Good rental or starter home in a convenient location. Lots of off street parking. Nice mix of pine trees and hardwoods. 4BR 1BA counting rooms in the basement with egress windows. Recent new metal roof, windows, insulation and water heater. High efficiency gas furnace. Low utility bills! House has good bones but will need some cleaning, painting and misc done by the new owner. Lot includes a unique old brick building that was once used as a guest house but has fallen into disrepair. Could be fixed back up as a guest house, workshop, she-shed or storage. Looking for a low priced home that's convenient to everything? Come check this one out!