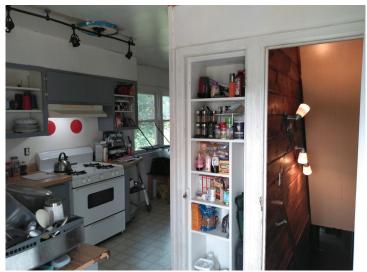

## **Description:**

Good rental or starter home in a convenient location. Lots of off street parking. Nice mix of pine trees and hardwoods. 4BR 1BA counting rooms in the basement with egress windows. Recent new metal roof, windows, insulation and water heater. High efficiency gas furnace. Low utility bills! House has good bones but will need some cleaning, painting and misc done by the new owner. Lot includes a unique old brick building that was once used as a guest house but has fallen into disrepair. Could be fixed back up as a guest house, workshop, she-shed or storage. Looking for a low priced home that's convenient to everything? Come check this one out!