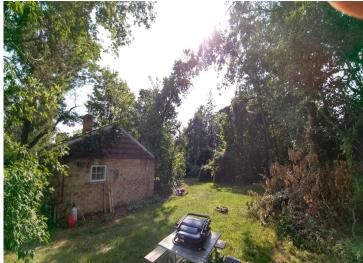

## **Description:**

Good rental or starter home in a convenient location. Lots of off street parking. Nice mix of pine trees and hardwoods. 4BR 1BA counting rooms in the basement with egress windows. Recent new metal roof, windows, insulation and water heater. High efficiency gas furnace. Low utility bills! House has good bones but will need some cleaning, painting and misc done by the new owner. Lot includes a unique old brick building that was once used as a guest house but has fallen into disrepair. Could be fixed back up as a guest house, workshop, she-shed or storage. Looking for a low priced home that's convenient to everything? Come check this one out!

## **Additional Details:**

 Year Built
 1953

 Lot Acres
 0.36

 Lot Dimensions
 85 x 180

 School District
 31

 Taxes
 \$1,624

 Taxes with Assessments
 \$1,624

 Tax Year
 2024