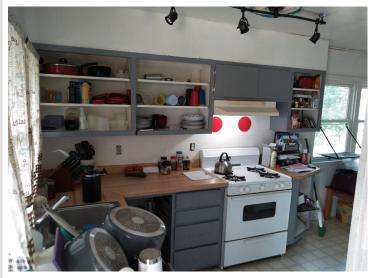

## **Description:**

Good rental or starter home in a convenient location. Lots of off street parking. Nice mix of pine trees and hardwoods. 4BR 1BA counting rooms in the basement with egress windows. Recent new metal roof, windows, insulation and water heater. High efficiency gas furnace. Low utility bills! House has good bones but will need some cleaning, painting and misc done by the new owner. Lot includes a unique old brick building that was once used as a guest house but has fallen into disrepair. Could be fixed back up as a guest house, workshop, she-shed or storage. Looking for a low priced home that's convenient to everything? Come check this one out!