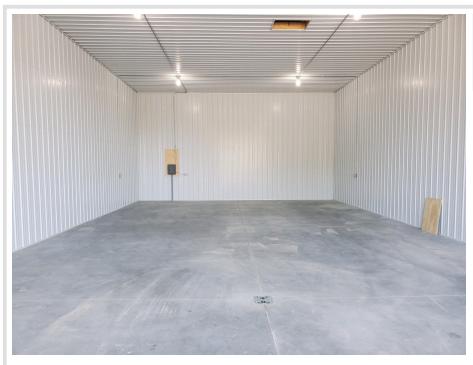

## **Description:**

WOW!! New 30 x 60 premium condo storage units with 2X6 construction close and convenient location directly on the edge of town! These units feature 14 foot high by 16 foot wide overhead insulated doors which comfortably fit any legal height vehicle and plenty of width for ease of backing into your new storage unit. IN ADDITION these units are FULLY INSULATED and LINED (A \$15,000 approximate added value). Your new unit comes completely wired and Natural Gas is available at the street.