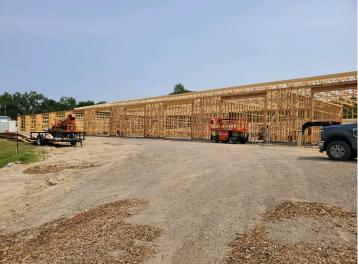

## **Description:**

WOW!! New 30 x 60 premium condo storage units with 2X6 construction close and convenient location directly on the edge of town! These units feature 14 foot high by 16 foot wide overhead insulated doors which comfortably fit any legal height vehicle and plenty of width for ease of backing into your new storage unit. IN ADDITION these units are FULLY INSULATED and LINED (A \$15,000 approximate added value). Your new unit comes completely wired and Natural Gas is available at the street.