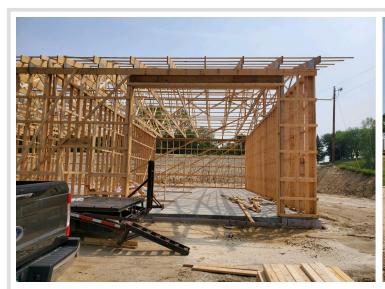

## **Description:**

WOW!! New 30 x 60 premium condo storage units with 2X6 construction close and convenient location directly on the edge of town! These units feature 14 foot high by 16 foot wide overhead insulated doors which comfortably fit any legal height vehicle and plenty of width for ease of backing into your new storage unit. IN ADDITION these units are FULLY INSULATED and LINED (A \$15,000 approximate added value). Your new unit comes completely wired and Natural Gas is available at the street.