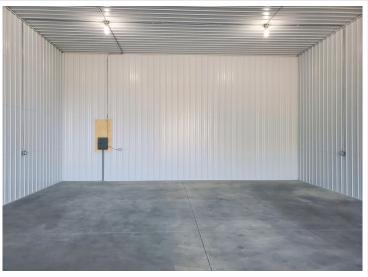

## **Description:**

WOW!! New 30 x 60 premium condo storage units with 2X6 construction close and convenient location directly on the edge of town! These units feature 14 foot high by 16 foot wide overhead insulated doors which comfortably fit any legal height vehicle and plenty of width for ease of backing into your new storage unit. IN ADDITION these units are FULLY INSULATED and LINED (A \$15,000 approximate added value). Your new unit comes completely wired and Natural Gas is available at the street.