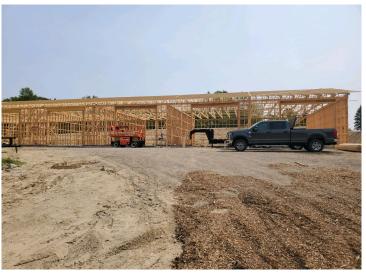

## **Description:**

WOW!! New 30 x 60 premium condo storage units with 2X6 construction close and convenient location directly on the edge of town! These units feature 14 foot high by 16 foot wide overhead insulated doors which comfortably fit any legal height vehicle and plenty of width for ease of backing into your new storage unit. IN ADDITION these units are FULLY INSULATED and LINED (A \$15,000 approximate added value). Your new unit comes completely wired and Natural Gas is available at the street.