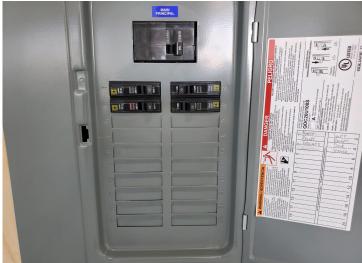

## **Description:**

WOW!! New 30 x 60 premium condo storage units with 2X6 construction close and convenient location directly on the edge of town! These units feature 14 foot high by 16 foot wide overhead insulated doors which comfortably fit any legal height vehicle and plenty of width for ease of backing into your new storage unit. IN ADDITION these units are FULLY INSULATED and LINED (A \$15,000 approximate added value). Your new unit comes completely wired and Natural Gas is available at the street.

## **Additional Features:**

Fuel: Other Garage: 1 Heat: None Sewer: None Water: None