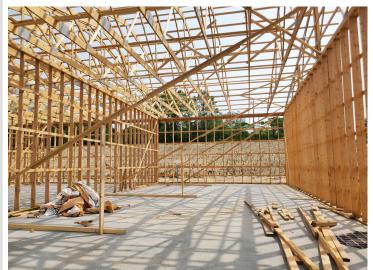

## **Description:**

WOW!! New 30 x 60 premium condo storage units with 2X6 construction close and convenient location directly on the edge of town! These units feature 14 foot high by 16 foot wide overhead insulated doors which comfortably fit any legal height vehicle and plenty of width for ease of backing into your new storage unit. IN ADDITION these units are FULLY INSULATED and LINED (A \$15,000 approximate added value). Your new unit comes completely wired and Natural Gas is available at the street.