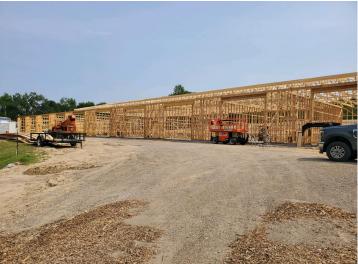

## **Description:**

WOW!! New 30 x 60 premium condo storage units with 2X6 construction close and convenient location directly on the edge of town! These units feature 14 foot high by 16 foot wide overhead insulated doors which comfortably fit any legal height vehicle and plenty of width for ease of backing into your new storage unit. IN ADDITION these units are FULLY INSULATED and LINED (A \$15,000 approximate added value). Your new unit comes completely wired and Natural Gas is available at the street.