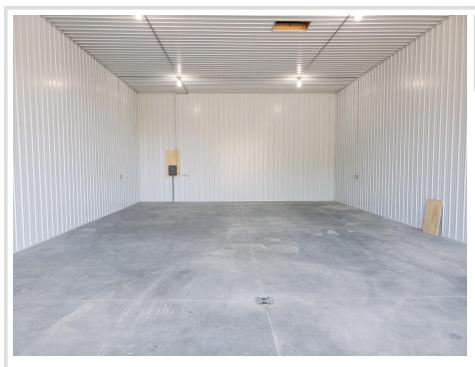

## **Description:**

WOW!! New 30 x 60 premium condo storage units with 2X6 construction close and convenient location directly on the edge of town! These units feature 14 foot high by 16 foot wide overhead insulated doors which comfortably fit any legal height vehicle and plenty of width for ease of backing into your new storage unit. IN ADDITION these units are FULLY INSULATED and LINED (A \$15,000 approximate added value). Your new unit comes completely wired and Natural Gas is available at the street.