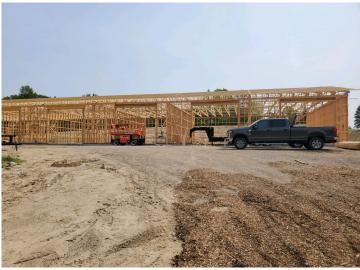

## **Description:**

WOW!! New 30 x 60 premium condo storage units with 2X6 construction close and convenient location directly on the edge of town! These units feature 14 foot high by 16 foot wide overhead insulated doors which comfortably fit any legal height vehicle and plenty of width for ease of backing into your new storage unit. IN ADDITION these units are FULLY INSULATED and LINED (A \$15,000 approximate added value). Your new unit comes completely wired and Natural Gas is available at the street.