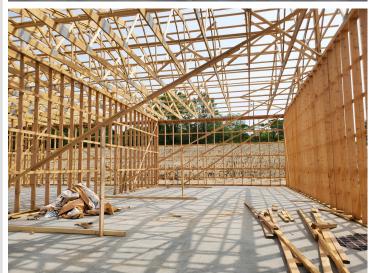

## **Description:**

WOW!! New 30 x 60 premium condo storage units with 2X6 construction close and convenient location directly on the edge of town! These units feature 14 foot high by 16 foot wide overhead insulated doors which comfortably fit any legal height vehicle and plenty of width for ease of backing into your new storage unit. IN ADDITION these units are FULLY INSULATED and LINED (A \$15,000 approximate added value). Your new unit comes completely wired and Natural Gas is available at the street.