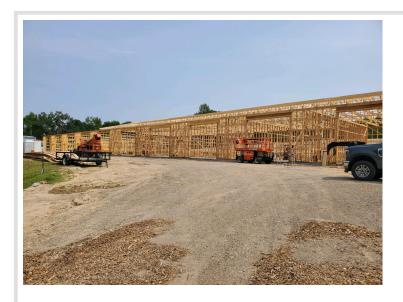

## **Description:**

TAKE A Look! Only 1 unit left! WOW!! New 30 x 60 premium condo storage units with 2X6 construction close and convenient location directly on the edge of town! These units feature 14 foot high by 16 foot wide overhead insulated doors which comfortably fit any legal height vehicle and plenty of width for ease of backing into your new storage unit. IN ADDITION these units are FULLY INSULATED and LINED (A \$20,000 approximate added value). Your new unit comes completely wired and Natural Gas is available.