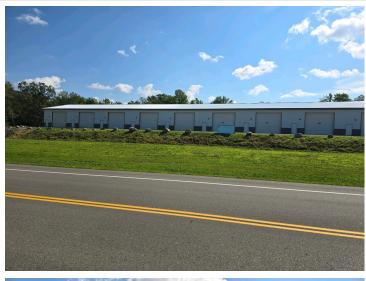

## **Description:**

TAKE A Look! Only 1 unit left! WOW!! New 30 x 60 premium condo storage units with 2X6 construction close and convenient location directly on the edge of town! These units feature 14 foot high by 16 foot wide overhead insulated doors which comfortably fit any legal height vehicle and plenty of width for ease of backing into your new storage unit. IN ADDITION these units are FULLY INSULATED and LINED (A \$20,000 approximate added value). Your new unit comes completely wired and Natural Gas is available.

\$129,900 MLS 6413859 Commercial Sale 17023 Highland Drive Detroit Lakes MN 56501

 $website: www. Affinity Real Estate.com \mid email: info@affinity real estate.com \mid office: 218-237-3333 \mid fax: 218-237-3377 \mid fax: 218-237-377 \mid fax: 218-237-377$ 