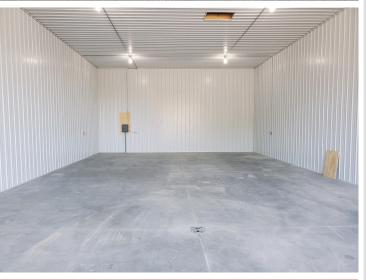

## **Description:**

TAKE A Look! Only 1 unit left! WOW!! New 30 x 60 premium condo storage units with 2X6 construction close and convenient location directly on the edge of town! These units feature 14 foot high by 16 foot wide overhead insulated doors which comfortably fit any legal height vehicle and plenty of width for ease of backing into your new storage unit. IN ADDITION these units are FULLY INSULATED and LINED (A \$20,000 approximate added value). Your new unit comes completely wired and Natural Gas is available.