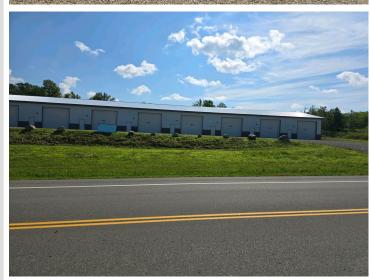

## **Description:**

TAKE A Look! Only 1 unit left! WOW!! New 30 x 60 premium condo storage units with 2X6 construction close and convenient location directly on the edge of town! These units feature 14 foot high by 16 foot wide overhead insulated doors which comfortably fit any legal height vehicle and plenty of width for ease of backing into your new storage unit. IN ADDITION these units are FULLY INSULATED and LINED (A \$20,000 approximate added value). Your new unit comes completely wired and Natural Gas is available.