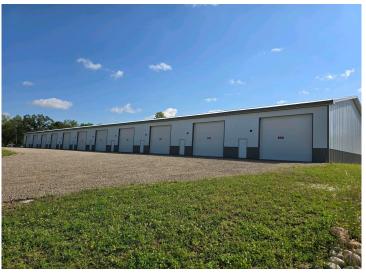

## **Description:**

TAKE A Look! Only 1 unit left! WOW!! New 30 x 60 premium condo storage units with 2X6 construction close and convenient location directly on the edge of town! These units feature 14 foot high by 16 foot wide overhead insulated doors which comfortably fit any legal height vehicle and plenty of width for ease of backing into your new storage unit. IN ADDITION these units are FULLY INSULATED and LINED (A \$20,000 approximate added value). Your new unit comes completely wired and Natural Gas is available.

\$129,900 MLS 6413859 Commercial Sale 17023 Highland Drive Detroit Lakes MN 56501

 $website: www. Affinity Real Estate.com \mid email: info@affinity real estate.com \mid office: 218-237-3333 \mid fax: 218-237-3377 \mid fax: 218-237-377 \mid fax: 218-237-377$ 