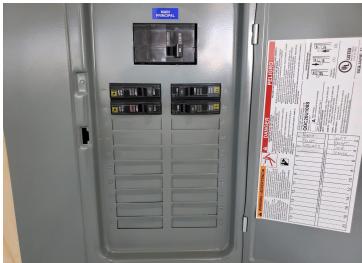

## **Description:**

TAKE A Look! Only 1 unit left! WOW!! New 30 x 60 premium condo storage units with 2X6 construction close and convenient location directly on the edge of town! These units feature 14 foot high by 16 foot wide overhead insulated doors which comfortably fit any legal height vehicle and plenty of width for ease of backing into your new storage unit. IN ADDITION these units are FULLY INSULATED and LINED (A \$20,000 approximate added value). Your new unit comes completely wired and Natural Gas is available.