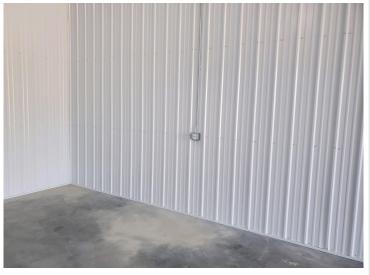

## **Description:**

TAKE A Look! Only 1 unit left! WOW!! New 30 x 60 premium condo storage units with 2X6 construction close and convenient location directly on the edge of town! These units feature 14 foot high by 16 foot wide overhead insulated doors which comfortably fit any legal height vehicle and plenty of width for ease of backing into your new storage unit. IN ADDITION these units are FULLY INSULATED and LINED (A \$20,000 approximate added value). Your new unit comes completely wired and Natural Gas is available.