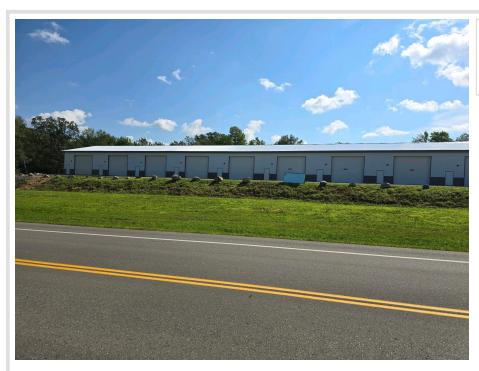

## **Description:**

TAKE A Look! Only 1 unit left! WOW!! New 30 x 60 premium condo storage units with 2X6 construction close and convenient location directly on the edge of town! These units feature 14 foot high by 16 foot wide overhead insulated doors which comfortably fit any legal height vehicle and plenty of width for ease of backing into your new storage unit. IN ADDITION these units are FULLY INSULATED and LINED (A \$20,000 approximate added value). Your new unit comes completely wired and Natural Gas is available.

\$129,900 MLS 6413859 Commercial Sale 17023 Highland Drive Detroit Lakes MN 56501

 $website: www. Affinity Real Estate.com \mid email: info@affinity real estate.com \mid office: 218-237-3333 \mid fax: 218-237-3377 \mid fax: 218-237-377 \mid fax: 218-237-377$ 