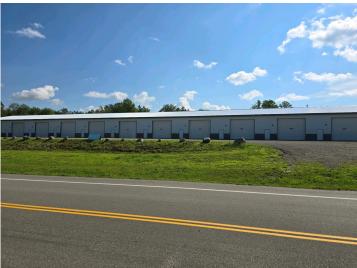

## **Description:**

TAKE A Look! Only 1 unit left! WOW!! New 30 x 60 premium condo storage units with 2X6 construction close and convenient location directly on the edge of town! These units feature 14 foot high by 16 foot wide overhead insulated doors which comfortably fit any legal height vehicle and plenty of width for ease of backing into your new storage unit. IN ADDITION these units are FULLY INSULATED and LINED (A \$20,000 approximate added value). Your new unit comes completely wired and Natural Gas is available.