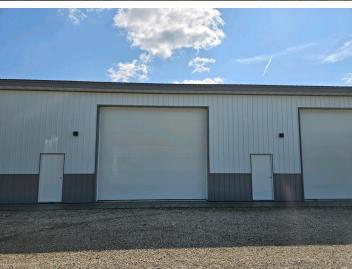

## **Description:**

TAKE A Look! Only 1 unit left! WOW!! New 30 x 60 premium condo storage units with 2X6 construction close and convenient location directly on the edge of town! These units feature 14 foot high by 16 foot wide overhead insulated doors which comfortably fit any legal height vehicle and plenty of width for ease of backing into your new storage unit. IN ADDITION these units are FULLY INSULATED and LINED (A \$20,000 approximate added value). Your new unit comes completely wired and Natural Gas is available.

\$129,900 MLS 6413859 Commercial Sale 17023 Highland Drive Detroit Lakes MN 56501

 $website: www. Affinity Real Estate.com \mid email: info@affinity real estate.com \mid office: 218-237-3333 \mid fax: 218-237-3377 \mid fax: 218-237-377 \mid fax: 218-237-377$ 