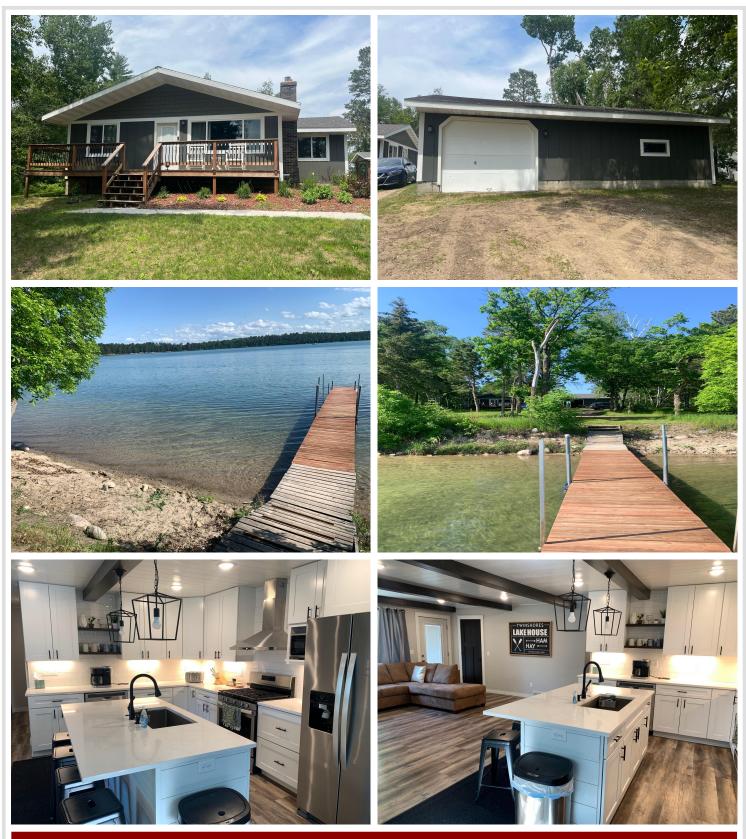

### **Description:**

Beautiful newly remodeled home on 2 lakes! Out front you will find 150' of sugar sand lakeshore on Ham Lake. Enjoy the secluded backyard with views of Hay Lake. This gorgeous home is 3,100 finished sq ft. with stunning views featuring 5 bedrooms which includes 2 master suites and 2 bunk rooms, 3 baths, stone fireplace, wet bar, large kitchen and dining area making it great for entertaining! Everything has been completely updated. New appliances, quartz countertops, cabinets, furnace, central a/c, siding, septic and well. And the best part, this property comes completely furnished! 1 gig internet coming this fall!