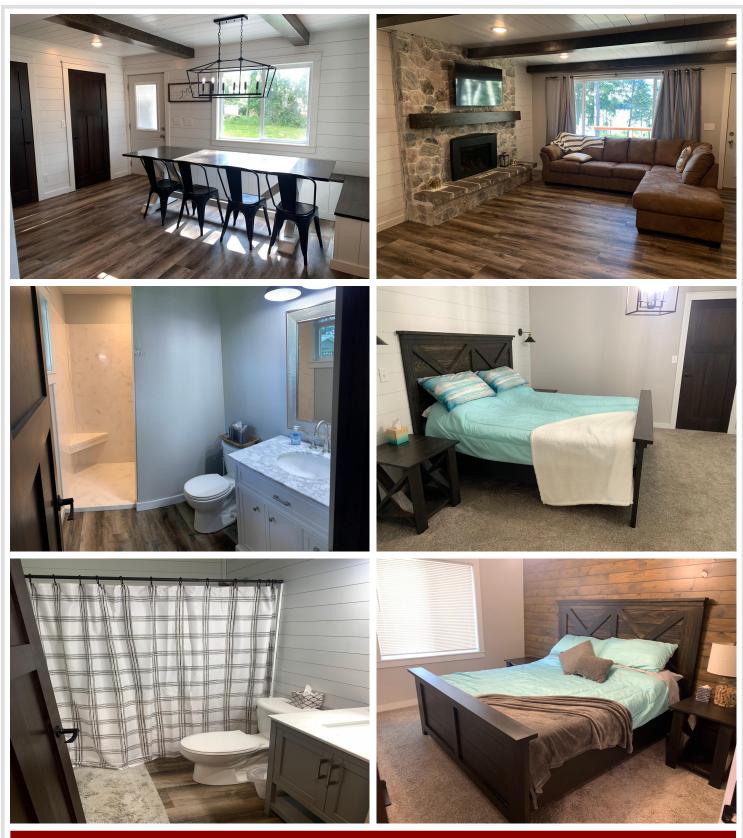

### **Description:**

Beautiful newly remodeled home on 2 lakes! Out front you will find 150' of sugar sand lakeshore on Ham Lake. Enjoy the secluded backyard with views of Hay Lake. This gorgeous home is 3,100 finished sq ft. with stunning views featuring 5 bedrooms which includes 2 master suites and 2 bunk rooms, 3 baths, stone fireplace, wet bar, large kitchen and dining area making it great for entertaining! Everything has been completely updated. New appliances, quartz countertops, cabinets, furnace, central a/c, siding, septic and well. And the best part, this property comes completely furnished! 1 gig internet coming this fall!