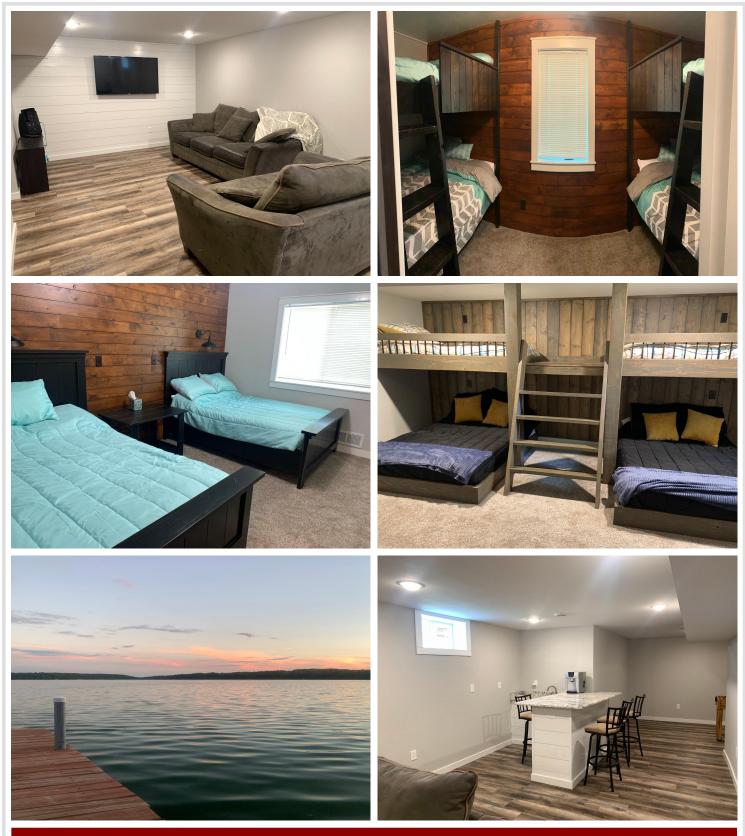

### **Description:**

Beautiful newly remodeled home on 2 lakes! Out front you will find 150' of sugar sand lakeshore on Ham Lake. Enjoy the secluded backyard with views of Hay Lake. This gorgeous home is 3,100 finished sq ft. with stunning views featuring 5 bedrooms which includes 2 master suites and 2 bunk rooms, 3 baths, stone fireplace, wet bar, large kitchen and dining area making it great for entertaining! Everything has been completely updated. New appliances, quartz countertops, cabinets, furnace, central a/c, siding, septic and well. And the best part, this property comes completely furnished! 1 gig internet coming this fall!