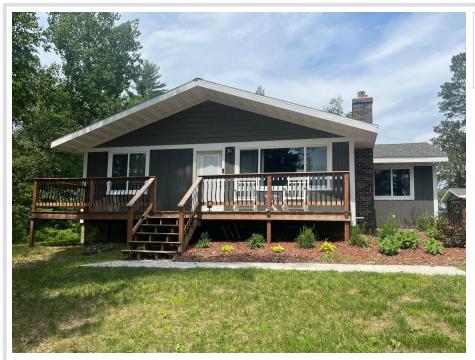

### **Description:**

Beautiful newly remodeled home on 2 lakes! Out front you will find 150' of sugar sand lakeshore on Ham Lake. Enjoy the secluded backyard with views of Hay Lake. This gorgeous home is 3,100 finished sq ft. with stunning views featuring 5 bedrooms which includes 2 master suites and 2 bunk rooms, 3 baths, stone fireplace, wet bar, large kitchen and dining area making it great for entertaining! Everything has been completely updated. New appliances, quartz countertops, cabinets, furnace, central a/c, siding, septic and well. And the best part, this property comes completely furnished! 1 gig internet coming this fall!