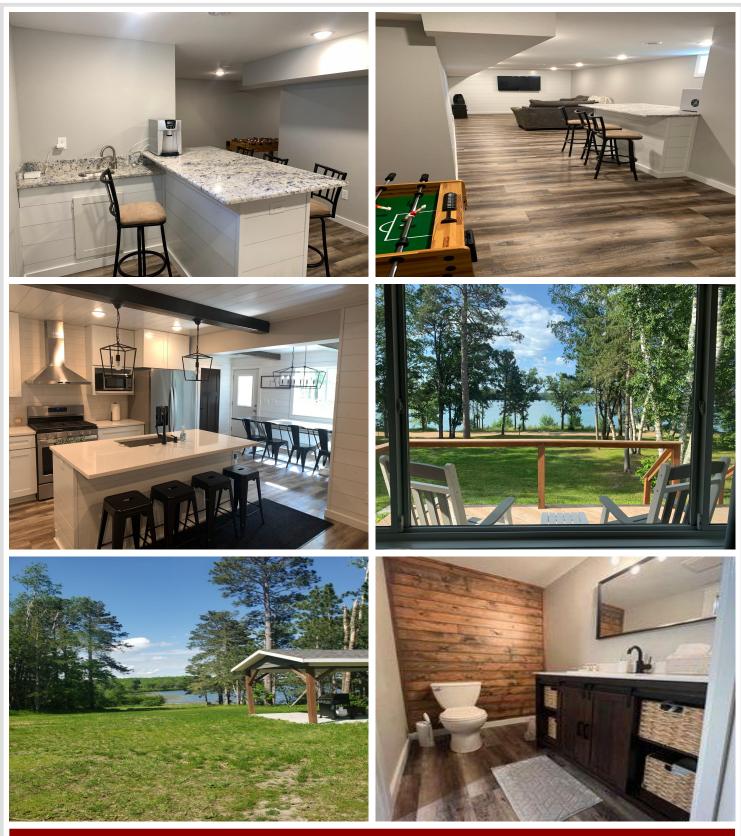

### **Description:**

Beautiful newly remodeled home on 2 lakes! Out front you will find 150' of sugar sand lakeshore on Ham Lake. Enjoy the secluded backyard with views of Hay Lake. This gorgeous home is 3,100 finished sq ft. with stunning views featuring 5 bedrooms which includes 2 master suites and 2 bunk rooms, 3 baths, stone fireplace, wet bar, large kitchen and dining area making it great for entertaining! Everything has been completely updated. New appliances, quartz countertops, cabinets, furnace, central a/c, siding, septic and well. And the best part, this property comes completely furnished! 1 gig internet coming this fall!