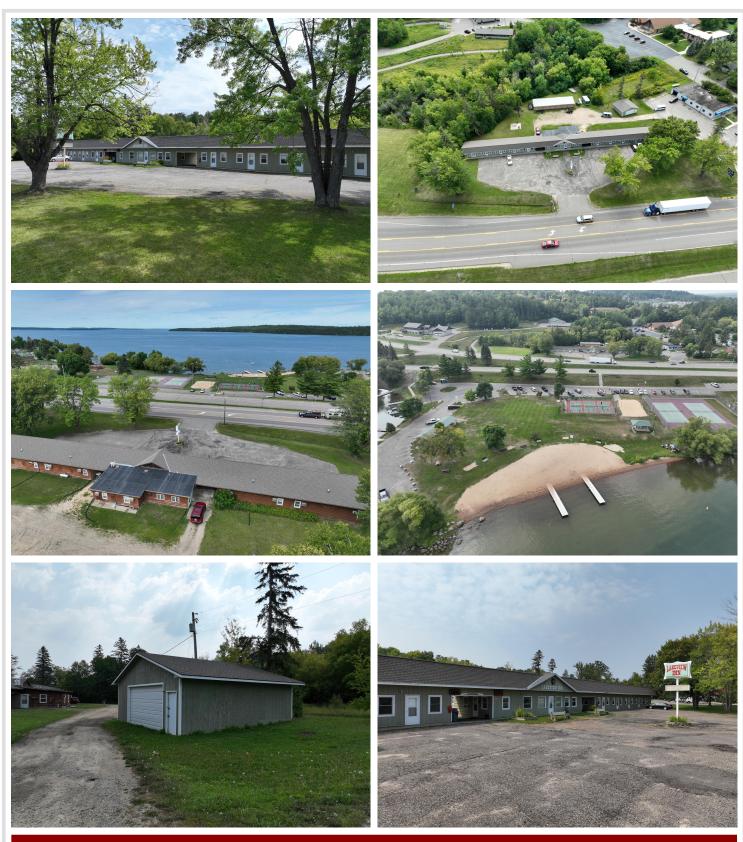

## **Description:**

OPPORTUNITY! This commercial property is arguably one of the most desirable lots in the city limits of charming Walker, Minnesota. As one of the first properties as you drive into the city limits of Walker coming from the south on Highway 371/200, this remarkable lot features approximately 1.56 acres and 360' of highway frontage. Currently an operating motel, this property is being sold as land value only and in "as-is" condition. This rare opportunity is directly across from Walker City Park and has unobstructed views of the city park and Walker Bay of Leech Lake and abuts the tunnel under Highway 371 for safe access to the park. Incredible highway frontage…remarkable exposure! Seller financing available.

### Additional Details:

| Year Built             | 1950            |
|------------------------|-----------------|
| Lot Acres              | 1.56            |
| Lot Dimensions         | 365x188x201x272 |
| Garage Stalls          | 1               |
| School District        | 113             |
| Taxes                  | \$3,845         |
| Taxes with Assessments | \$4,902         |
| Tax Year               | 2023            |