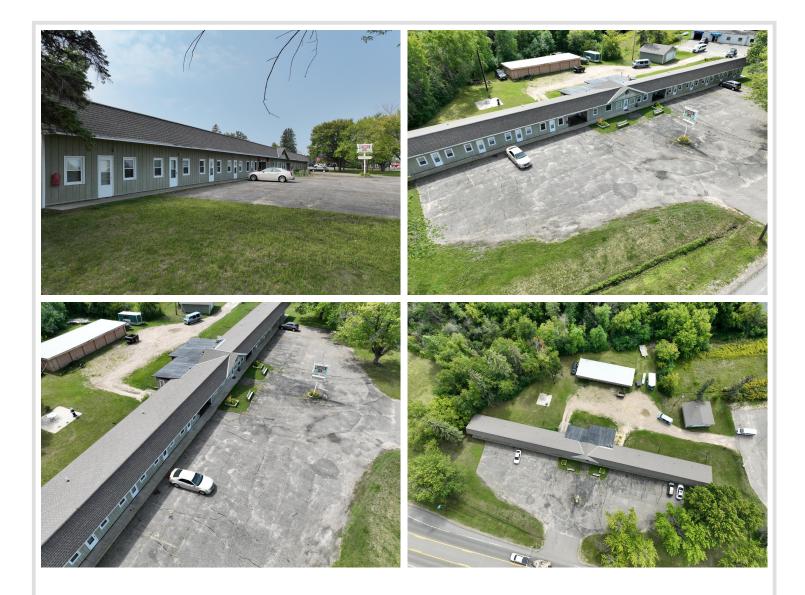

## **Description:**

OPPORTUNITY! This commercial property is arguably one of the most desirable lots in the city limits of charming Walker, Minnesota. As one of the first properties as you drive into the city limits of Walker coming from the south on Highway 371/200, this remarkable lot features approximately 1.56 acres and 360' of highway frontage. Currently an operating motel, this property is being sold as land value only and in "as-is" condition. This rare opportunity is directly across from Walker City Park and has unobstructed views of the city park and Walker Bay of Leech Lake and abuts the tunnel under Highway 371 for safe access to the park. Incredible highway frontage…remarkable exposure! Seller financing available.

### Additional Details:

| Year Built             | 1950            |
|------------------------|-----------------|
| Lot Acres              | 1.56            |
| Lot Dimensions         | 365x188x201x272 |
| Garage Stalls          | 1               |
| School District        | 113             |
| Taxes                  | \$3,845         |
| Taxes with Assessments | \$4,902         |
| Tax Year               | 2023            |