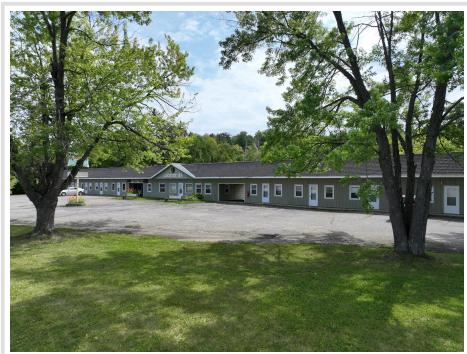

## **Description:**

OPPORTUNITY! This commercial property is arguably one of the most desirable lots in the city limits of charming Walker, Minnesota. As one of the first properties as you drive into the city limits of Walker coming from the south on Highway 371/200, this remarkable lot features approximately 1.56 acres and 360' of highway frontage. Currently an operating motel, this property is being sold as land value only and in "as-is" condition. This rare opportunity is directly across from Walker City Park and has unobstructed views of the city park and Walker Bay of Leech Lake and abuts the tunnel under Highway 371 for safe access to the park. Incredible highway frontage…remarkable exposure! Seller financing available.

### Additional Details:

| Year Built             | 1950            |
|------------------------|-----------------|
| Lot Acres              | 1.56            |
| Lot Dimensions         | 365x188x201x272 |
| Garage Stalls          | 1               |
| School District        | 113             |
| Taxes                  | \$3,845         |
| Taxes with Assessments | \$4,902         |
| Tax Year               | 2023            |