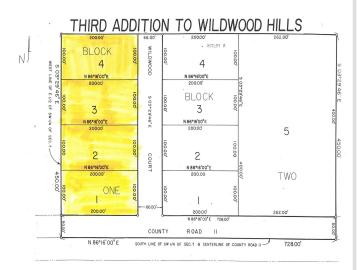

## **Additional Details:**

Lot Acres 1.83

Lot Dimensions 199x400x400x199

School District 186 Taxes \$640 Taxes with Assessments \$640 Tax Year 2023