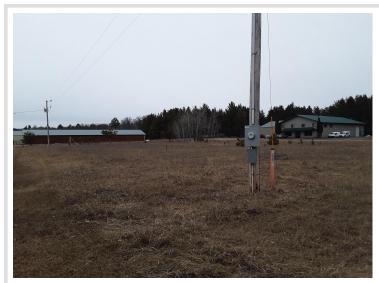

## **Description:**

Great location for you to build your business located on County Rd 11 across from school next to Pine River State Bank.

## **Additional Details:**

Lot Acres 1.83

Lot Dimensions 199x400x400x199

School District 186 Taxes \$640 Taxes with Assessments \$640 Tax Year 2023