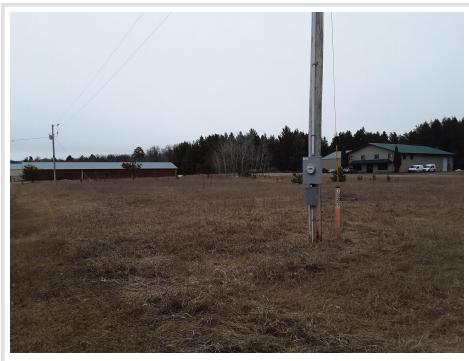

## **Description:**

Great location for you to build your business located on County Rd 11 across from school next to Pine River State Bank.

## **Additional Details:**

Lot Acres 1.83

Lot Dimensions 199x400x400x199

School District 186 Taxes \$640 Taxes with Assessments \$640 Tax Year 2023