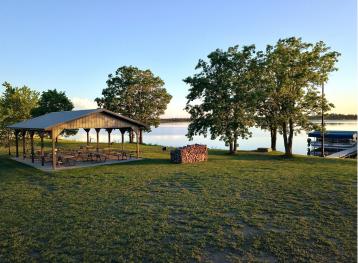

## **Description:**

Newly updated single level twinhome in Irvingboro with Lake Irving access and sunset views. Features vaulted ceilings, large primary suite with walk-in closet, large 2nd bedroom and 3/4 bath. Extra living space can be a more formal dining area or den/family room. One block from bank and grocery store. Enjoy the Lake Bemidji chain with the option of a slip in the private marina and private lakeside walking trails and picnic shelter. Also quick access to the Paul Bunyan Trail system.