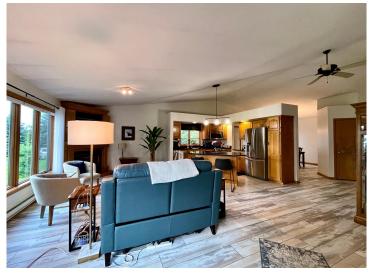

## **Description:**

Newly updated single level twinhome in Irvingboro with Lake Irving access and sunset views. Features vaulted ceilings, large primary suite with walk-in closet, large 2nd bedroom and 3/4 bath. Extra living space can be a more formal dining area or den/family room. One block from bank and grocery store. Enjoy the Lake Bemidji chain with the option of a slip in the private marina and private lakeside walking trails and picnic shelter. Also quick access to the Paul Bunyan Trail system.