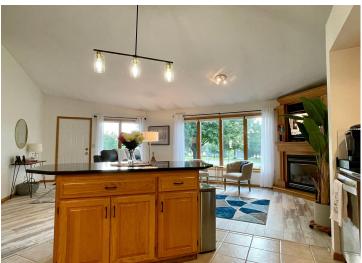

## **Description:**

Newly updated single level twinhome in Irvingboro with Lake Irving access and sunset views. Features vaulted ceilings, large primary suite with walk-in closet, large 2nd bedroom and 3/4 bath. Extra living space can be a more formal dining area or den/family room. One block from bank and grocery store. Enjoy the Lake Bemidji chain with the option of a slip in the private marina and private lakeside walking trails and picnic shelter. Also quick access to the Paul Bunyan Trail system.