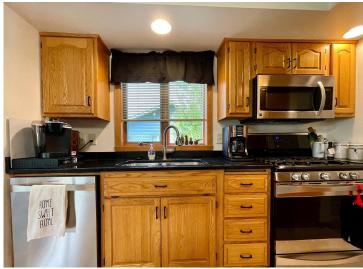

## **Description:**

Newly updated single level twinhome in Irvingboro with Lake Irving access and sunset views. Features vaulted ceilings, large primary suite with walk-in closet, large 2nd bedroom and 3/4 bath. Extra living space can be a more formal dining area or den/family room. One block from bank and grocery store. Enjoy the Lake Bemidji chain with the option of a slip in the private marina and private lakeside walking trails and picnic shelter. Also quick access to the Paul Bunyan Trail system.