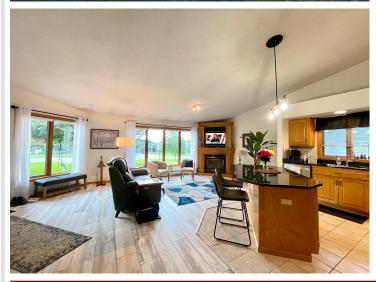

## **Description:**

Newly updated single level twinhome in Irvingboro with Lake Irving access and sunset views. Features vaulted ceilings, large primary suite with walk-in closet, large 2nd bedroom and 3/4 bath. Extra living space can be a more formal dining area or den/family room. One block from bank and grocery store. Enjoy the Lake Bemidji chain with the option of a slip in the private marina and private lakeside walking trails and picnic shelter. Also quick access to the Paul Bunyan Trail system.