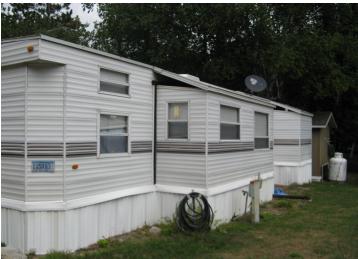

## **Description:**

Campground Lot & 99 Breckenridge Park Model with a MN Room and storage shed in Whitebirch Camping Cluster 2. This could be a great summer getaway. Everything in the shed stays with property.

## **Additional Details:**

0.07 Lot Acres

Lot Dimensions 40x80x40x80

School District 186 Taxes \$260 Taxes with Assessments \$260 Tax Year 2023