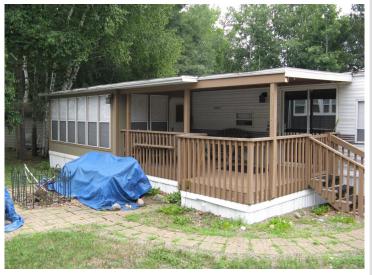

## **Description:**

Campground Lot & 99 Breckenridge Park Model with a MN Room and storage shed in Whitebirch Camping Cluster 2. This could be a great summer getaway. Everything in the shed stays with property.

## **Additional Details:**

0.07 Lot Acres

Lot Dimensions 40x80x40x80

School District 186 Taxes \$260 Taxes with Assessments \$260 Tax Year 2023