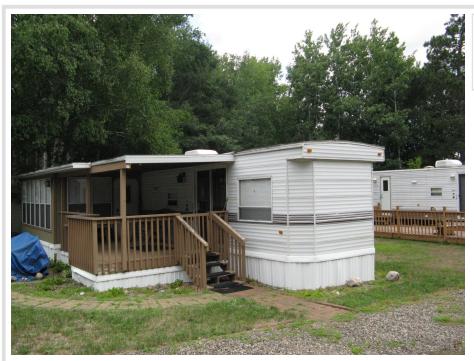

## **Description:**

Campground Lot & 99 Breckenridge Park Model with a MN Room and storage shed in Whitebirch Camping Cluster 2. This could be a great summer getaway. Everything in the shed stays with property.

## **Additional Details:**

0.07 Lot Acres

Lot Dimensions 40x80x40x80

School District 186 Taxes \$260 Taxes with Assessments \$260 Tax Year 2023