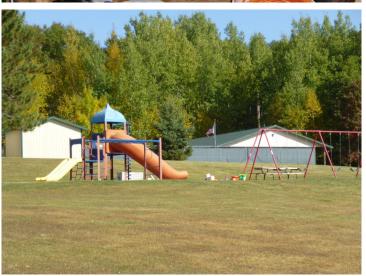

## **Description:**

Campground Lot & 99 Breckenridge Park Model with a MN Room and storage shed in Whitebirch Camping Cluster 2. This could be a great summer getaway. Everything in the shed stays with property.