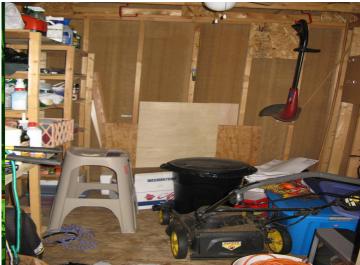

## **Description:**

Campground Lot & 99 Breckenridge Park Model with a MN Room and storage shed in Whitebirch Camping Cluster 2. This could be a great summer getaway. Everything in the shed stays with property.