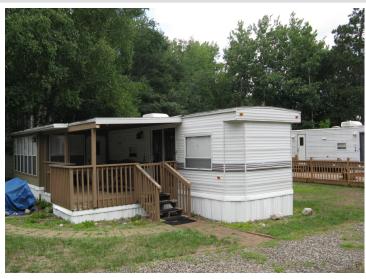

## **Description:**

Campground Lot & 99 Breckenridge Park Model with a MN Room and storage shed in Whitebirch Camping Cluster 2. This could be a great summer getaway. Everything in the shed stays with property.

## **Additional Details:**

0.07 Lot Acres

Lot Dimensions 40x80x40x80

School District 186 Taxes \$260 Taxes with Assessments \$260 Tax Year 2023