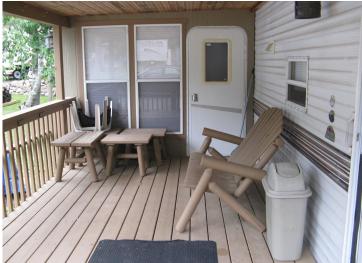

## **Description:**

Campground Lot & 99 Breckenridge Park Model with a MN Room and storage shed in Whitebirch Camping Cluster 2. This could be a great summer getaway. Everything in the shed stays with property.