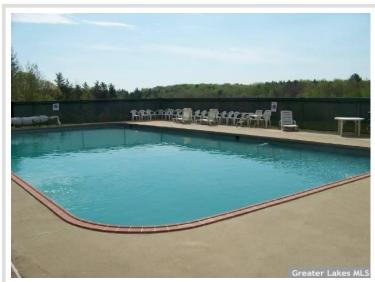

## **Description:**

Campground Lot & 99 Breckenridge Park Model with a MN Room and storage shed in Whitebirch Camping Cluster 2. This could be a great summer getaway. Everything in the shed stays with property.