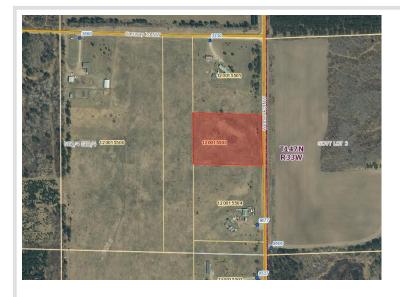

MLS 6416733 Land

\$19,900

3.19 Acres Raw Land

**TBD Werner Road** Bemidji MN 56601

Status: Pending

## **Description:**

Affordable 3+ acre lot just NW of Bemidji in Eckles Township. Super easy to build on. Place your own trees after building. No restrictions.

## **Additional Details:**

3.19 Lot Acres Lot Dimensions 313x467

School District 31 \$2 Taxes Taxes with Assessments \$2 Tax Year 2023

## **Driving Directions:**

North on Cardinal Rd 4 miles, left on Cartway Rd 1 mile, right on Werner Rd .1 mile. Property is on the west side of road.

Listed By: Century 21 Dickinson

Affinity Real Estate Inc. participates in the Regional Multiple Listing Service of Minnesota, Inc Broker Reciprocity (sm) program, allowing us to display other broker's listings on our website. All properties are subject to prior sale, change or withdrawal.