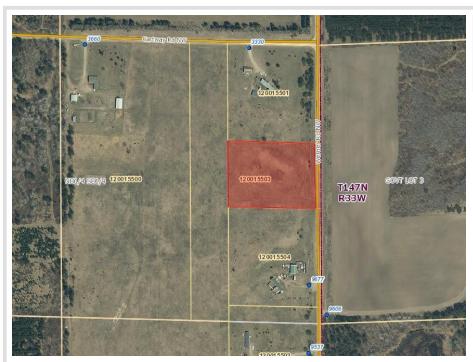

MLS 6416733 Land

\$19,900

3.19 Acres Raw Land

**TBD Werner Road** Bemidji MN 56601

Status: Pending

## **Description:**

Affordable 3+ acre lot just NW of Bemidji in Eckles Township. Super easy to build on. Place your own trees after building. No restrictions.

## **Additional Details:**

3.19 Lot Acres Lot Dimensions 313x467

School District 31 \$2 Taxes Taxes with Assessments \$2 Tax Year 2023

## **Driving Directions:**

North on Cardinal Rd 4 miles, left on Cartway Rd 1 mile, right on Werner Rd .1 mile. Property is on the west side of road.

Listed By: Century 21 Dickinson

Affinity Real Estate Inc. participates in the Regional Multiple Listing Service of Minnesota, Inc Broker Reciprocity (sm) program, allowing us to display other broker's listings on our website. All properties are subject to prior sale, change or withdrawal.