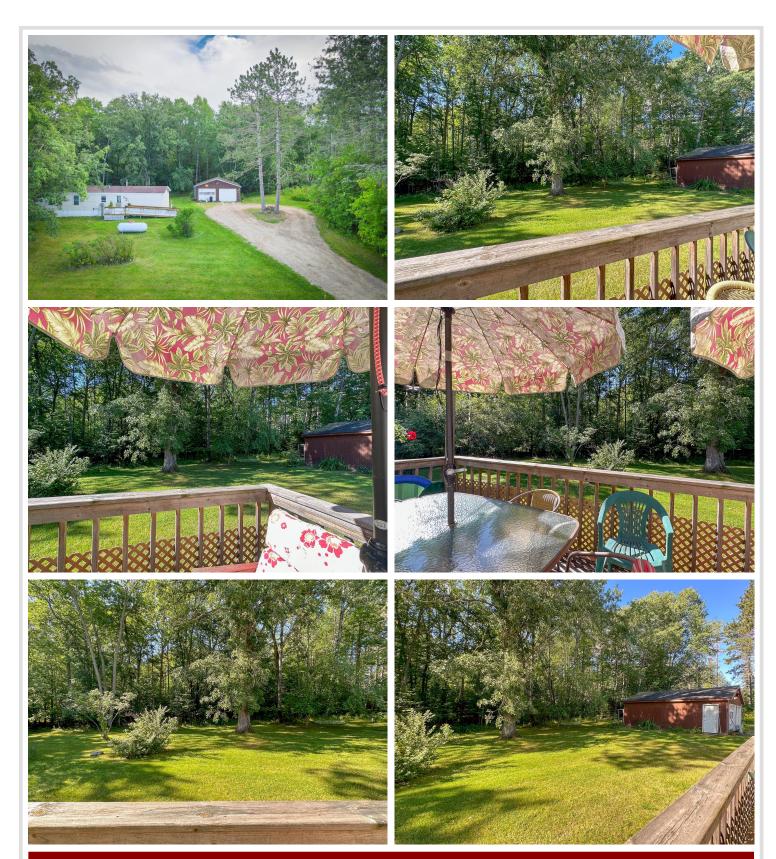

## **Description:**

Introducing a residential property that boasts a full acre of land, with a picturesque park-like yard that is completed in beauty with an apple tree. This home is ideally situated in a prime location between Bemidji and Walker MN, offering convenient access to a range of amenities and attractions. Featuring three bedrooms and a full bathroom, and an attached deck that provides a tranquil space to relax and unwind while enjoying the serene views of the backyard, which is frequented by deer, turkeys, and other wildlife. Additionally, the property includes a detached 24x24 garage, providing ample space for storage and parking. With its idyllic setting and charming features, this home is an exceptional opportunity not to be missed.