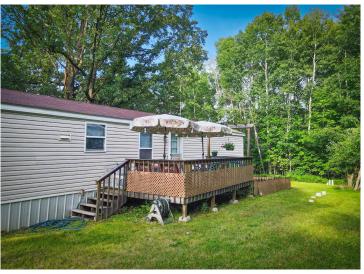

## **Description:**

Introducing a residential property that boasts a full acre of land, with a picturesque park-like yard that is completed in beauty with an apple tree. This home is ideally situated in a prime location between Bemidji and Walker MN, offering convenient access to a range of amenities and attractions. Featuring three bedrooms and a full bathroom, and an attached deck that provides a tranquil space to relax and unwind while enjoying the serene views of the backyard, which is frequented by deer, turkeys, and other wildlife. Additionally, the property includes a detached 24x24 garage, providing ample space for storage and parking. With its idyllic setting and charming features, this home is an exceptional opportunity not to be missed.