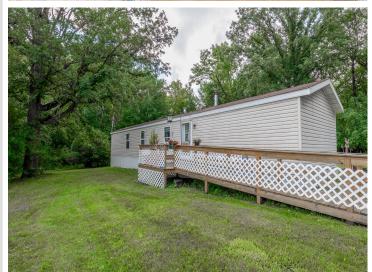

## **Description:**

Introducing a residential property that boasts a full acre of land, with a picturesque park-like yard that is completed in beauty with an apple tree. This home is ideally situated in a prime location between Bemidji and Walker MN, offering convenient access to a range of amenities and attractions. Featuring three bedrooms and a full bathroom, and an attached deck that provides a tranquil space to relax and unwind while enjoying the serene views of the backyard, which is frequented by deer, turkeys, and other wildlife. Additionally, the property includes a detached 24x24 garage, providing ample space for storage and parking. With its idyllic setting and charming features, this home is an exceptional opportunity not to be missed.

## **Additional Details:**

Year Built 2001 Lot Acres 1

Lot Dimensions 180x330x180x80x26x160

Garage Stalls 2
School District 306
Taxes \$548
Taxes with Assessments \$548
Tax Year 2023