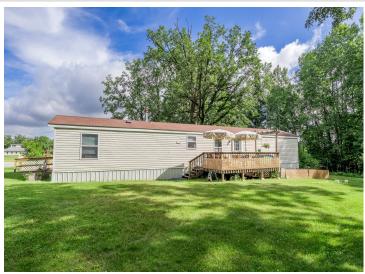

## **Description:**

Introducing a residential property that boasts a full acre of land, with a picturesque park-like yard that is completed in beauty with an apple tree. This home is ideally situated in a prime location between Bemidji and Walker MN, offering convenient access to a range of amenities and attractions. Featuring three bedrooms and a full bathroom, and an attached deck that provides a tranquil space to relax and unwind while enjoying the serene views of the backyard, which is frequented by deer, turkeys, and other wildlife. Additionally, the property includes a detached 24x24 garage, providing ample space for storage and parking. With its idyllic setting and charming features, this home is an exceptional opportunity not to be missed.