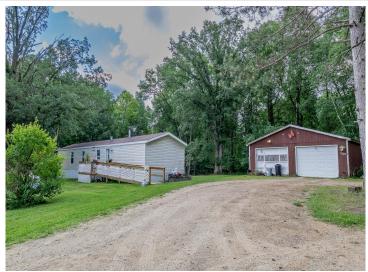

## **Description:**

Introducing a residential property that boasts a full acre of land, with a picturesque park-like yard that is completed in beauty with an apple tree. This home is ideally situated in a prime location between Bemidji and Walker MN, offering convenient access to a range of amenities and attractions. Featuring three bedrooms and a full bathroom, and an attached deck that provides a tranquil space to relax and unwind while enjoying the serene views of the backyard, which is frequented by deer, turkeys, and other wildlife. Additionally, the property includes a detached 24x24 garage, providing ample space for storage and parking. With its idyllic setting and charming features, this home is an exceptional opportunity not to be missed.

## **Additional Details:**

Year Built 2001 Lot Acres 1

Lot Dimensions 180x330x180x80x26x160

Garage Stalls 2
School District 306
Taxes \$548
Taxes with Assessments \$548
Tax Year 2023