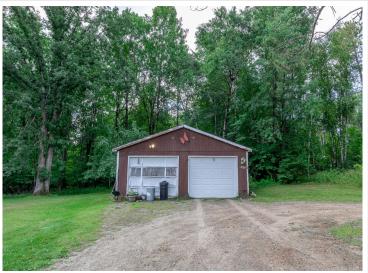

## **Description:**

Introducing a residential property that boasts a full acre of land, with a picturesque park-like yard that is completed in beauty with an apple tree. This home is ideally situated in a prime location between Bemidji and Walker MN, offering convenient access to a range of amenities and attractions. Featuring three bedrooms and a full bathroom, and an attached deck that provides a tranquil space to relax and unwind while enjoying the serene views of the backyard, which is frequented by deer, turkeys, and other wildlife. Additionally, the property includes a detached 24x24 garage, providing ample space for storage and parking. With its idyllic setting and charming features, this home is an exceptional opportunity not to be missed.