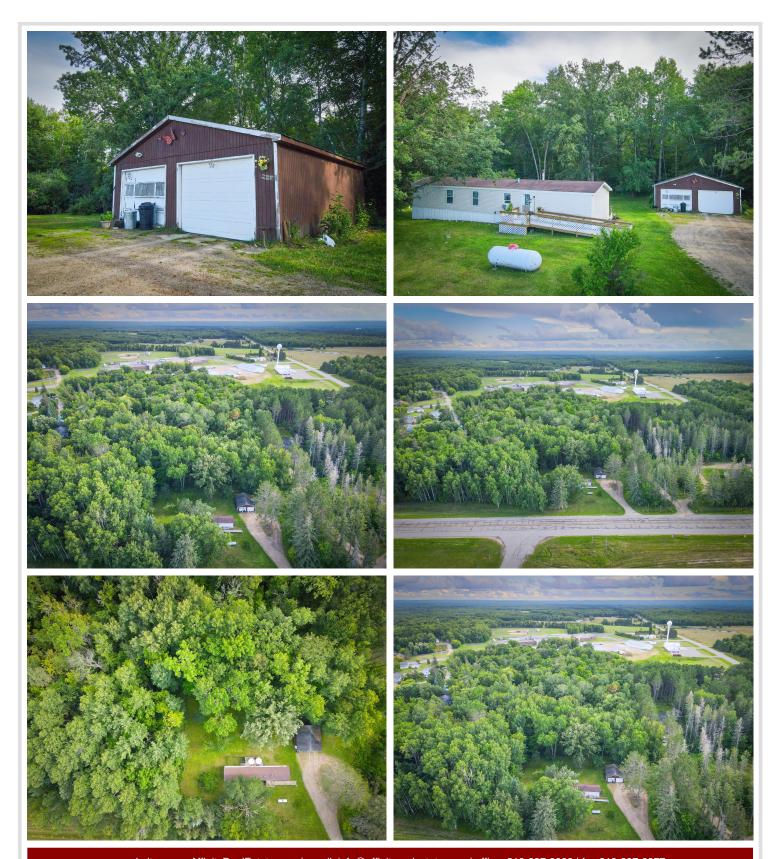

## **Description:**

Introducing a residential property that boasts a full acre of land, with a picturesque park-like yard that is completed in beauty with an apple tree. This home is ideally situated in a prime location between Bemidji and Walker MN, offering convenient access to a range of amenities and attractions. Featuring three bedrooms and a full bathroom, and an attached deck that provides a tranquil space to relax and unwind while enjoying the serene views of the backyard, which is frequented by deer, turkeys, and other wildlife. Additionally, the property includes a detached 24x24 garage, providing ample space for storage and parking. With its idyllic setting and charming features, this home is an exceptional opportunity not to be missed.

## **Additional Details:**

Year Built 2001 Lot Acres 1

Lot Dimensions 180x330x180x80x26x160

Garage Stalls 2
School District 306
Taxes \$548
Taxes with Assessments \$548
Tax Year 2023