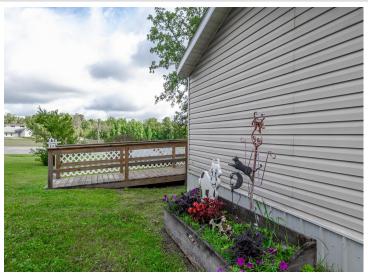

## **Description:**

Introducing a residential property that boasts a full acre of land, with a picturesque park-like yard that is completed in beauty with an apple tree. This home is ideally situated in a prime location between Bemidji and Walker MN, offering convenient access to a range of amenities and attractions. Featuring three bedrooms and a full bathroom, and an attached deck that provides a tranquil space to relax and unwind while enjoying the serene views of the backyard, which is frequented by deer, turkeys, and other wildlife. Additionally, the property includes a detached 24x24 garage, providing ample space for storage and parking. With its idyllic setting and charming features, this home is an exceptional opportunity not to be missed.