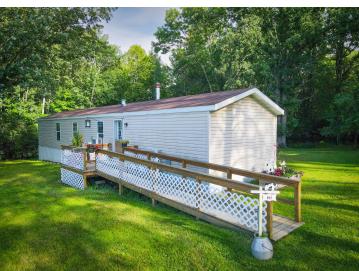

## **Description:**

Introducing a residential property that boasts a full acre of land, with a picturesque park-like yard that is completed in beauty with an apple tree. This home is ideally situated in a prime location between Bemidji and Walker MN, offering convenient access to a range of amenities and attractions. Featuring three bedrooms and a full bathroom, and an attached deck that provides a tranquil space to relax and unwind while enjoying the serene views of the backyard, which is frequented by deer, turkeys, and other wildlife. Additionally, the property includes a detached 24x24 garage, providing ample space for storage and parking. With its idyllic setting and charming features, this home is an exceptional opportunity not to be missed.