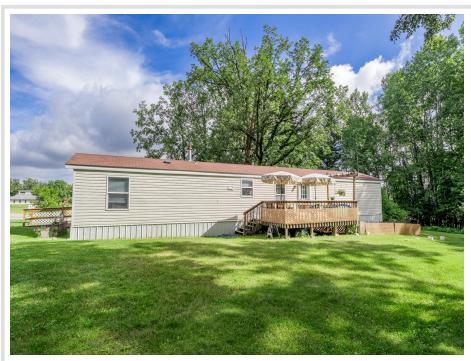

## **Description:**

Introducing a residential property that boasts a full acre of land, with a picturesque park-like yard that is completed in beauty with an apple tree. This home is ideally situated in a prime location between Bemidji and Walker MN, offering convenient access to a range of amenities and attractions. Featuring three bedrooms and a full bathroom, and an attached deck that provides a tranquil space to relax and unwind while enjoying the serene views of the backyard, which is frequented by deer, turkeys, and other wildlife. Additionally, the property includes a detached 24x24 garage, providing ample space for storage and parking. With its idyllic setting and charming features, this home is an exceptional opportunity not to be missed.