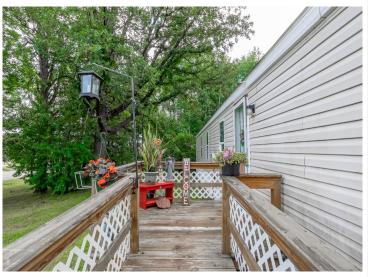

## **Description:**

Introducing a residential property that boasts a full acre of land, with a picturesque park-like yard that is completed in beauty with an apple tree. This home is ideally situated in a prime location between Bemidji and Walker MN, offering convenient access to a range of amenities and attractions. Featuring three bedrooms and a full bathroom, and an attached deck that provides a tranquil space to relax and unwind while enjoying the serene views of the backyard, which is frequented by deer, turkeys, and other wildlife. Additionally, the property includes a detached 24x24 garage, providing ample space for storage and parking. With its idyllic setting and charming features, this home is an exceptional opportunity not to be missed.