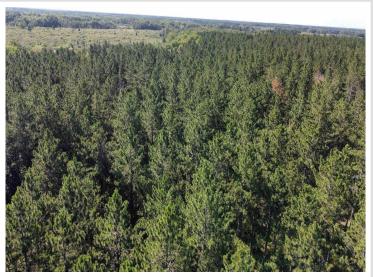

## **Description:**

Experience this beautiful 80 acre retreat! Ideally located just a few miles from Menahga, MN. With the Huntersville State Forest, Crow Wing River, ATV riding trials, hunting, finishing, and tubing in very close proximity to this property, it couldn't be more desirable. This private 80 acre paradise consists of mostly high ground with mature pine trees, but also has some low ground towards the South end of the 80 acres. Property is made complete with a beautiful year round 2 bedroom, 1 bath home. Stunning vaulted ceilings, with 425 square foot loft, wrap around porch and rustic sauna project just out the back door, make this property your perfect private get-away. Ideal for your personal enjoyment, hunting property, or a vacation rental. You will not want to miss this opportunity!

## **Additional Details:**

Year Built 2021 Lot Acres 80

Lot Dimensions 1280x2650

School District 821 Taxes \$3,048 Taxes with Assessments \$3,108 Tax Year 2023