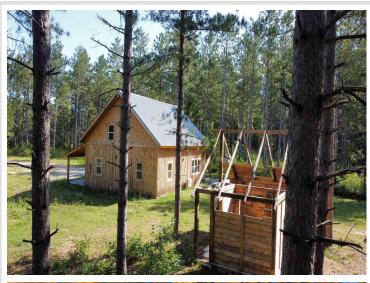

## **Description:**

Experience this beautiful 80 acre retreat! Ideally located just a few miles from Menahga, MN. With the Huntersville State Forest, Crow Wing River, ATV riding trials, hunting, finishing, and tubing in very close proximity to this property, it couldn't be more desirable. This private 80 acre paradise consists of mostly high ground with mature pine trees, but also has some low ground towards the South end of the 80 acres. Property is made complete with a beautiful year round 2 bedroom, 1 bath home. Stunning vaulted ceilings, with 425 square foot loft, wrap around porch and rustic sauna project just out the back door, make this property your perfect private get-away. Ideal for your personal enjoyment, hunting property, or a vacation rental. You will not want to miss this opportunity!