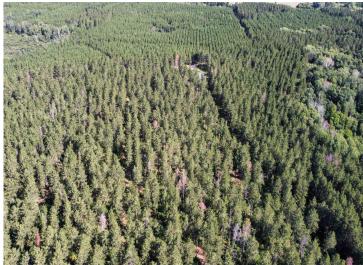

## **Description:**

Experience this beautiful 80 acre retreat! Ideally located just a few miles from Menahga, MN. With the Huntersville State Forest, Crow Wing River, ATV riding trials, hunting, finishing, and tubing in very close proximity to this property, it couldn't be more desirable. This private 80 acre paradise consists of mostly high ground with mature pine trees, but also has some low ground towards the South end of the 80 acres. Property is made complete with a beautiful year round 2 bedroom, 1 bath home. Stunning vaulted ceilings, with 425 square foot loft, wrap around porch and rustic sauna project just out the back door, make this property your perfect private get-away. Ideal for your personal enjoyment, hunting property, or a vacation rental. You will not want to miss this opportunity!

## **Additional Details:**

Year Built 2021 Lot Acres 80

Lot Dimensions 1280x2650

School District 821 Taxes \$3,048 Taxes with Assessments \$3,108 Tax Year 2023