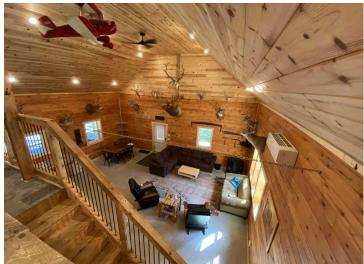

## **Description:**

Experience this beautiful 80 acre retreat! Ideally located just a few miles from Menahga, MN. With the Huntersville State Forest, Crow Wing River, ATV riding trials, hunting, finishing, and tubing in very close proximity to this property, it couldn't be more desirable. This private 80 acre paradise consists of mostly high ground with mature pine trees, but also has some low ground towards the South end of the 80 acres. Property is made complete with a beautiful year round 2 bedroom, 1 bath home. Stunning vaulted ceilings, with 425 square foot loft, wrap around porch and rustic sauna project just out the back door, make this property your perfect private get-away. Ideal for your personal enjoyment, hunting property, or a vacation rental. You will not want to miss this opportunity!