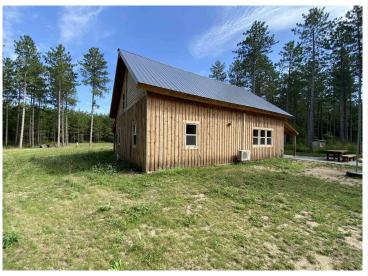

## **Description:**

Experience this beautiful 80 acre retreat! Ideally located just a few miles from Menahga, MN. With the Huntersville State Forest, Crow Wing River, ATV riding trials, hunting, finishing, and tubing in very close proximity to this property, it couldn't be more desirable. This private 80 acre paradise consists of mostly high ground with mature pine trees, but also has some low ground towards the South end of the 80 acres. Property is made complete with a beautiful year round 2 bedroom, 1 bath home. Stunning vaulted ceilings, with 425 square foot loft, wrap around porch and rustic sauna project just out the back door, make this property your perfect private get-away. Ideal for your personal enjoyment, hunting property, or a vacation rental. You will not want to miss this opportunity!