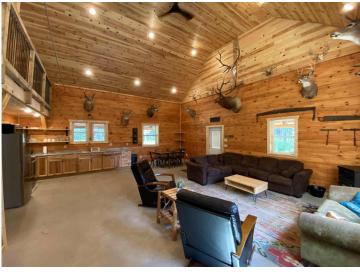

## **Description:**

Experience this beautiful 80 acre retreat! Ideally located just a few miles from Menahga, MN. With the Huntersville State Forest, Crow Wing River, ATV riding trials, hunting, finishing, and tubing in very close proximity to this property, it couldn't be more desirable. This private 80 acre paradise consists of mostly high ground with mature pine trees, but also has some low ground towards the South end of the 80 acres. Property is made complete with a beautiful year round 2 bedroom, 1 bath home. Stunning vaulted ceilings, with 425 square foot loft, wrap around porch and rustic sauna project just out the back door, make this property your perfect private get-away. Ideal for your personal enjoyment, hunting property, or a vacation rental. You will not want to miss this opportunity!