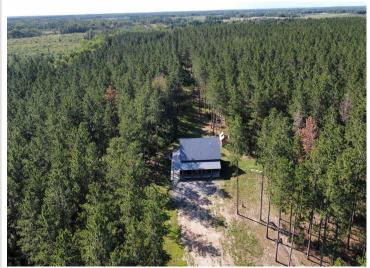

## **Description:**

Experience this beautiful 80 acre retreat! Ideally located just a few miles from Menahga, MN. With the Huntersville State Forest, Crow Wing River, ATV riding trials, hunting, finishing, and tubing in very close proximity to this property, it couldn't be more desirable. This private 80 acre paradise consists of mostly high ground with mature pine trees, but also has some low ground towards the South end of the 80 acres. Property is made complete with a beautiful year round 2 bedroom, 1 bath home. Stunning vaulted ceilings, with 425 square foot loft, wrap around porch and rustic sauna project just out the back door, make this property your perfect private get-away. Ideal for your personal enjoyment, hunting property, or a vacation rental. You will not want to miss this opportunity!

## **Additional Details:**

Year Built 2021 Lot Acres 80

Lot Dimensions 1280x2650

School District 821 Taxes \$3,048 Taxes with Assessments \$3,108 Tax Year 2023