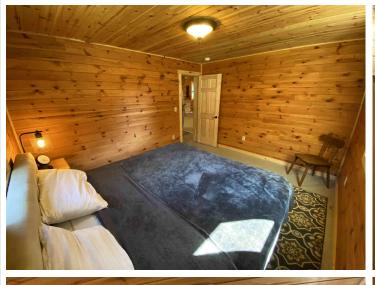

## **Description:**

Experience this beautiful 80 acre retreat! Ideally located just a few miles from Menahga, MN. With the Huntersville State Forest, Crow Wing River, ATV riding trials, hunting, finishing, and tubing in very close proximity to this property, it couldn't be more desirable. This private 80 acre paradise consists of mostly high ground with mature pine trees, but also has some low ground towards the South end of the 80 acres. Property is made complete with a beautiful year round 2 bedroom, 1 bath home. Stunning vaulted ceilings, with 425 square foot loft, wrap around porch and rustic sauna project just out the back door, make this property your perfect private get-away. Ideal for your personal enjoyment, hunting property, or a vacation rental. You will not want to miss this opportunity!