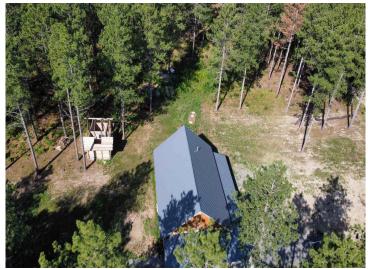

## **Description:**

Experience this beautiful 80 acre retreat! Ideally located just a few miles from Menahga, MN. With the Huntersville State Forest, Crow Wing River, ATV riding trials, hunting, finishing, and tubing in very close proximity to this property, it couldn't be more desirable. This private 80 acre paradise consists of mostly high ground with mature pine trees, but also has some low ground towards the South end of the 80 acres. Property is made complete with a beautiful year round 2 bedroom, 1 bath home. Stunning vaulted ceilings, with 425 square foot loft, wrap around porch and rustic sauna project just out the back door, make this property your perfect private get-away. Ideal for your personal enjoyment, hunting property, or a vacation rental. You will not want to miss this opportunity!