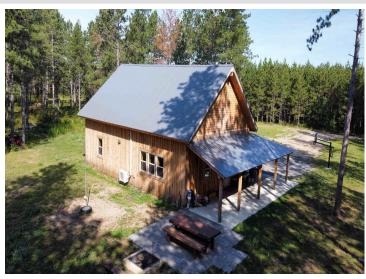

## **Description:**

Experience this beautiful 80 acre retreat! Ideally located just a few miles from Menahga, MN. With the Huntersville State Forest, Crow Wing River, ATV riding trials, hunting, finishing, and tubing in very close proximity to this property, it couldn't be more desirable. This private 80 acre paradise consists of mostly high ground with mature pine trees, but also has some low ground towards the South end of the 80 acres. Property is made complete with a beautiful year round 2 bedroom, 1 bath home. Stunning vaulted ceilings, with 425 square foot loft, wrap around porch and rustic sauna project just out the back door, make this property your perfect private get-away. Ideal for your personal enjoyment, hunting property, or a vacation rental. You will not want to miss this opportunity!