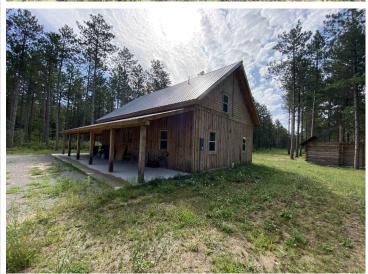

## **Description:**

Experience this beautiful 80 acre retreat! Ideally located just a few miles from Menahga, MN. With the Huntersville State Forest, Crow Wing River, ATV riding trials, hunting, finishing, and tubing in very close proximity to this property, it couldn't be more desirable. This private 80 acre paradise consists of mostly high ground with mature pine trees, but also has some low ground towards the South end of the 80 acres. Property is made complete with a beautiful year round 2 bedroom, 1 bath home. Stunning vaulted ceilings, with 425 square foot loft, wrap around porch and rustic sauna project just out the back door, make this property your perfect private get-away. Ideal for your personal enjoyment, hunting property, or a vacation rental. You will not want to miss this opportunity!