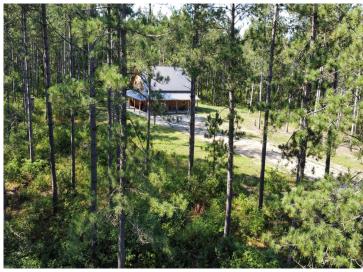

## **Description:**

Experience this beautiful 80 acre retreat! Ideally located just a few miles from Menahga, MN. With the Huntersville State Forest, Crow Wing River, ATV riding trials, hunting, finishing, and tubing in very close proximity to this property, it couldn't be more desirable. This private 80 acre paradise consists of mostly high ground with mature pine trees, but also has some low ground towards the South end of the 80 acres. Property is made complete with a beautiful year round 2 bedroom, 1 bath home. Stunning vaulted ceilings, with 425 square foot loft, wrap around porch and rustic sauna project just out the back door, make this property your perfect private get-away. Ideal for your personal enjoyment, hunting property, or a vacation rental. You will not want to miss this opportunity!