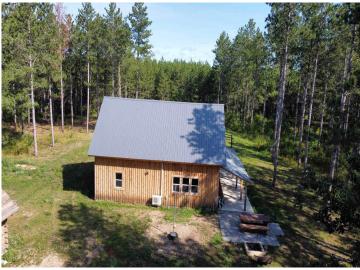

## **Description:**

Experience this beautiful 80 acre retreat! Ideally located just a few miles from Menahga, MN. With the Huntersville State Forest, Crow Wing River, ATV riding trials, hunting, finishing, and tubing in very close proximity to this property, it couldn't be more desirable. This private 80 acre paradise consists of mostly high ground with mature pine trees, but also has some low ground towards the South end of the 80 acres. Property is made complete with a beautiful year round 2 bedroom, 1 bath home. Stunning vaulted ceilings, with 425 square foot loft, wrap around porch and rustic sauna project just out the back door, make this property your perfect private get-away. Ideal for your personal enjoyment, hunting property, or a vacation rental. You will not want to miss this opportunity!

## Additional Features:

Fuel: Electric, Pellet Heat: Ductless Mini-Split, Radiant Floor, Wood Stove