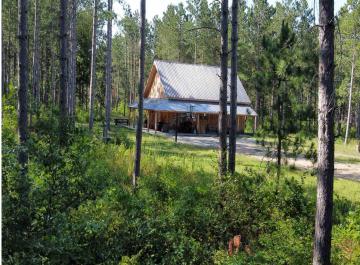

## **Description:**

Experience this beautiful 80 acre retreat! Ideally located just a few miles from Menahga, MN. With the Huntersville State Forest, Crow Wing River, ATV riding trials, hunting, finishing, and tubing in very close proximity to this property, it couldn't be more desirable. This private 80 acre paradise consists of mostly high ground with mature pine trees, but also has some low ground towards the South end of the 80 acres. Property is made complete with a beautiful year round 2 bedroom, 1 bath home. Stunning vaulted ceilings, with 425 square foot loft, wrap around porch and rustic sauna project just out the back door, make this property your perfect private get-away. Ideal for your personal enjoyment, hunting property, or a vacation rental. You will not want to miss this opportunity!