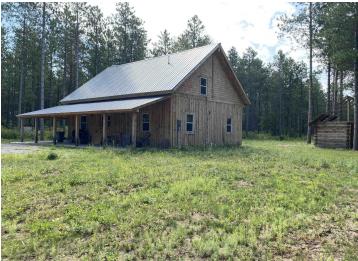

## **Description:**

Experience this beautiful 80 acre retreat! Ideally located just a few miles from Menahga, MN. With the Huntersville State Forest, Crow Wing River, ATV riding trials, hunting, finishing, and tubing in very close proximity to this property, it couldn't be more desirable. This private 80 acre paradise consists of mostly high ground with mature pine trees, but also has some low ground towards the South end of the 80 acres. Property is made complete with a beautiful year round 2 bedroom, 1 bath home. Stunning vaulted ceilings, with 425 square foot loft, wrap around porch and rustic sauna project just out the back door, make this property your perfect private get-away. Ideal for your personal enjoyment, hunting property, or a vacation rental. You will not want to miss this opportunity!