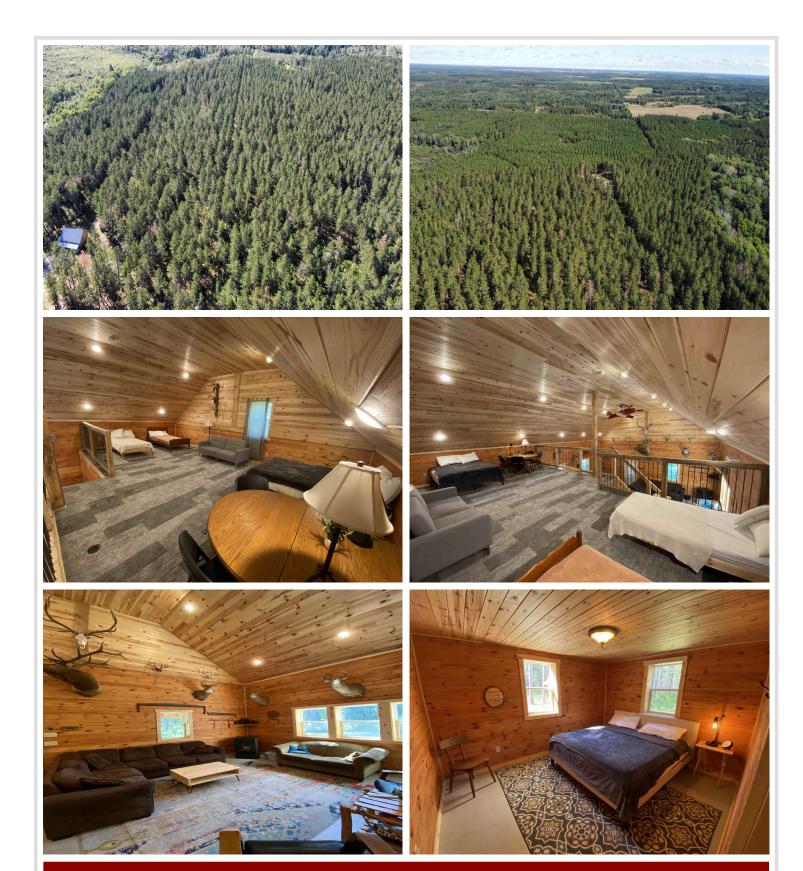

## **Description:**

Experience this beautiful 80 acre retreat! Ideally located just a few miles from Menahga, MN. With the Huntersville State Forest, Crow Wing River, ATV riding trials, hunting, finishing, and tubing in very close proximity to this property, it couldn't be more desirable. This private 80 acre paradise consists of mostly high ground with mature pine trees, but also has some low ground towards the South end of the 80 acres. Property is made complete with a beautiful year round 2 bedroom, 1 bath home. Stunning vaulted ceilings, with 425 square foot loft, wrap around porch and rustic sauna project just out the back door, make this property your perfect private get-away. Ideal for your personal enjoyment, hunting property, or a vacation rental. You will not want to miss this opportunity!