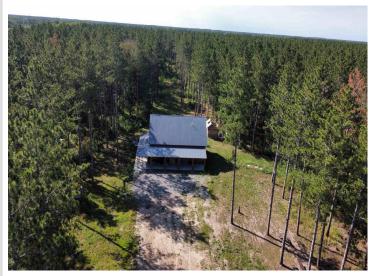

## **Description:**

Experience this beautiful 80 acre retreat! Ideally located just a few miles from Menahga, MN. With the Huntersville State Forest, Crow Wing River, ATV riding trials, hunting, finishing, and tubing in very close proximity to this property, it couldn't be more desirable. This private 80 acre paradise consists of mostly high ground with mature pine trees, but also has some low ground towards the South end of the 80 acres. Property is made complete with a beautiful year round 2 bedroom, 1 bath home. Stunning vaulted ceilings, with 425 square foot loft, wrap around porch and rustic sauna project just out the back door, make this property your perfect private get-away. Ideal for your personal enjoyment, hunting property, or a vacation rental. You will not want to miss this opportunity!

## Additional Features:

Fuel: Electric, Pellet Heat: Ductless Mini-Split, Radiant Floor, Wood Stove