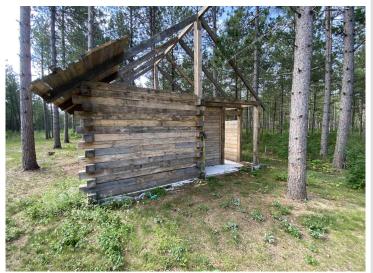

## **Description:**

Experience this beautiful 80 acre retreat! Ideally located just a few miles from Menahga, MN. With the Huntersville State Forest, Crow Wing River, ATV riding trials, hunting, finishing, and tubing in very close proximity to this property, it couldn't be more desirable. This private 80 acre paradise consists of mostly high ground with mature pine trees, but also has some low ground towards the South end of the 80 acres. Property is made complete with a beautiful year round 2 bedroom, 1 bath home. Stunning vaulted ceilings, with 425 square foot loft, wrap around porch and rustic sauna project just out the back door, make this property your perfect private get-away. Ideal for your personal enjoyment, hunting property, or a vacation rental. You will not want to miss this opportunity!