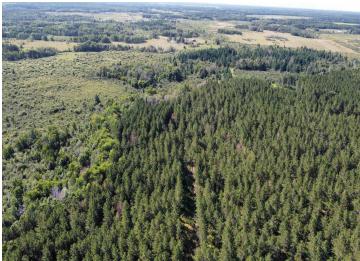

## **Description:**

Experience this beautiful 80 acre retreat! Ideally located just a few miles from Menahga, MN. With the Huntersville State Forest, Crow Wing River, ATV riding trials, hunting, finishing, and tubing in very close proximity to this property, it couldn't be more desirable. This private 80 acre paradise consists of mostly high ground with mature pine trees, but also has some low ground towards the South end of the 80 acres. Property is made complete with a beautiful year round 2 bedroom, 1 bath home. Stunning vaulted ceilings, with 425 square foot loft, wrap around porch and rustic sauna project just out the back door, make this property your perfect private get-away. Ideal for your personal enjoyment, hunting property, or a vacation rental. You will not want to miss this opportunity!

## **Additional Details:**

Year Built 2021 Lot Acres 80

Lot Dimensions 1280x2650

School District 821 Taxes \$3,048 Taxes with Assessments \$3,108 Tax Year 2023