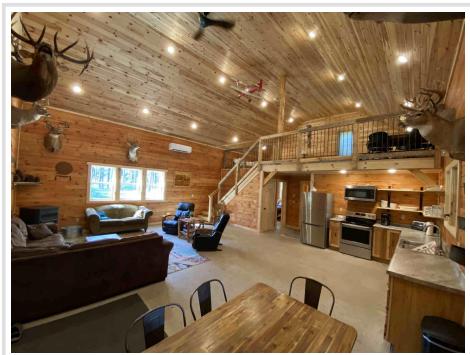

## **Description:**

Experience this beautiful 80 acre retreat! Ideally located just a few miles from Menahga, MN. With the Huntersville State Forest, Crow Wing River, ATV riding trials, hunting, finishing, and tubing in very close proximity to this property, it couldn't be more desirable. This private 80 acre paradise consists of mostly high ground with mature pine trees, but also has some low ground towards the South end of the 80 acres. Property is made complete with a beautiful year round 2 bedroom, 1 bath home. Stunning vaulted ceilings, with 425 square foot loft, wrap around porch and rustic sauna project just out the back door, make this property your perfect private get-away. Ideal for your personal enjoyment, hunting property, or a vacation rental. You will not want to miss this opportunity!