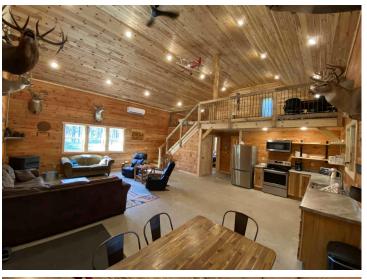

## **Description:**

Experience this beautiful 80 acre retreat! Ideally located just a few miles from Menahga, MN. With the Huntersville State Forest, Crow Wing River, ATV riding trials, hunting, finishing, and tubing in very close proximity to this property, it couldn't be more desirable. This private 80 acre paradise consists of mostly high ground with mature pine trees, but also has some low ground towards the South end of the 80 acres. Property is made complete with a beautiful year round 2 bedroom, 1 bath home. Stunning vaulted ceilings, with 425 square foot loft, wrap around porch and rustic sauna project just out the back door, make this property your perfect private get-away. Ideal for your personal enjoyment, hunting property, or a vacation rental. You will not want to miss this opportunity!