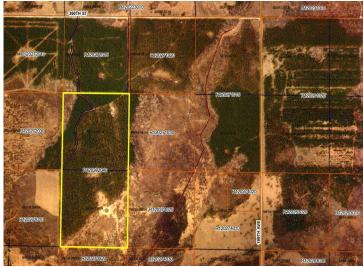

## **Description:**

Experience this beautiful 80 acre retreat! Ideally located just a few miles from Menahga, MN. With the Huntersville State Forest, Crow Wing River, ATV riding trials, hunting, finishing, and tubing in very close proximity to this property, it couldn't be more desirable. This private 80 acre paradise consists of mostly high ground with mature pine trees, but also has some low ground towards the South end of the 80 acres. Property is made complete with a beautiful year round 2 bedroom, 1 bath home. Stunning vaulted ceilings, with 425 square foot loft, wrap around porch and rustic sauna project just out the back door, make this property your perfect private get-away. Ideal for your personal enjoyment, hunting property, or a vacation rental. You will not want to miss this opportunity!

## **Additional Details:**

Year Built 2021 Lot Acres 80

Lot Dimensions 1280x2650

School District 821 Taxes \$3,048 Taxes with Assessments \$3,108 Tax Year 2023