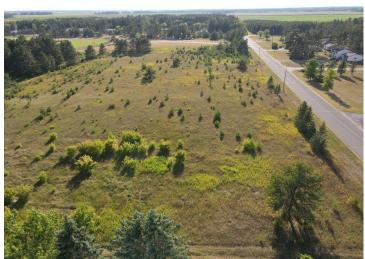

## **Description:**

Rare in-town acreage totaling 5.51 acres. The city water/sewer is stubbed in and the electric/internet is at the property line. The entire north boundary (8th St W) is paved and there are no special assessments. For the buyer looking for a country feel with city convenience then look no further. For the investor looking for an easy subdivision, this piece will produce. It also is an ideal candidate for something much larger such as a housing development or apartment building. It is shovel ready, level and primed for spring construction. Bonus; The softball fields and groomed snowmobile trails are adjacent to this property emphasizing the rural feel.

## **Additional Details:**

5.51 Lot Acres

Lot Dimensions 600 x 400

School District 309 Taxes \$558 Taxes with Assessments \$558 Tax Year 2023