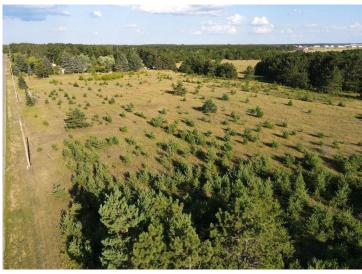

## **Description:**

Rare in-town acreage totaling 5.51 acres. The city water/sewer is stubbed in and the electric/internet is at the property line. The entire north boundary (8th St W) is paved and there are no special assessments. For the buyer looking for a country feel with city convenience then look no further. For the investor looking for an easy subdivision, this piece will produce. It also is an ideal candidate for something much larger such as a housing development or apartment building. It is shovel ready, level and primed for spring construction. Bonus; The softball fields and groomed snowmobile trails are adjacent to this property emphasizing the rural feel.