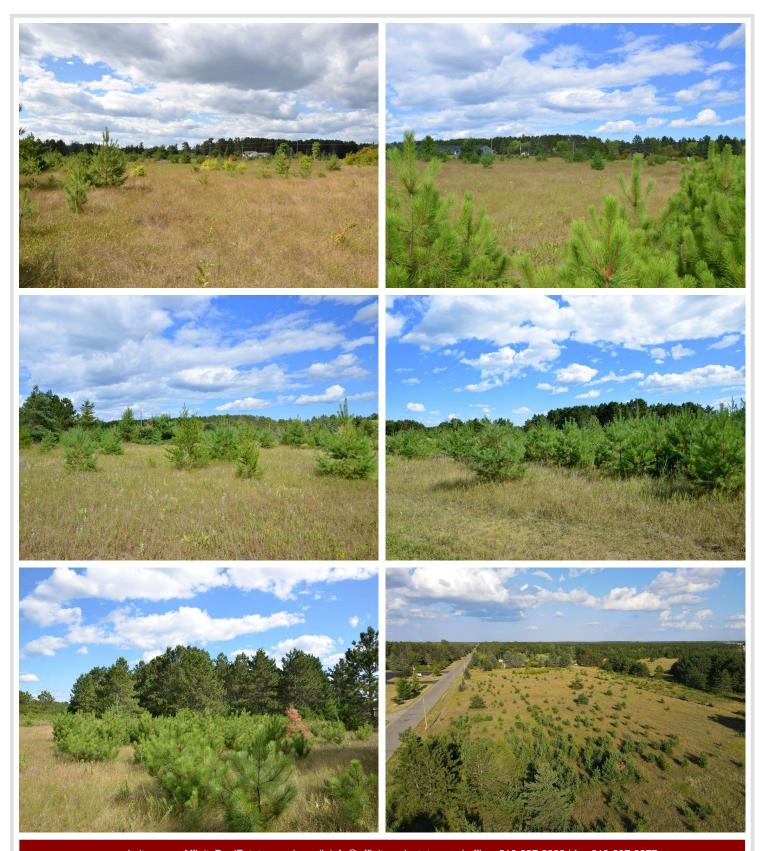

## **Description:**

Rare in-town acreage totaling 5.51 acres. The city water/sewer is stubbed in and the electric/internet is at the property line. The entire north boundary (8th St W) is paved and there are no special assessments. For the buyer looking for a country feel with city convenience then look no further. For the investor looking for an easy subdivision, this piece will produce. It also is an ideal candidate for something much larger such as a housing development or apartment building. It is shovel ready, level and primed for spring construction. Bonus; The softball fields and groomed snowmobile trails are adjacent to this property emphasizing the rural feel.

## **Additional Details:**

5.51 Lot Acres

Lot Dimensions 600 x 400

School District 309 Taxes \$558 Taxes with Assessments \$558 Tax Year 2023