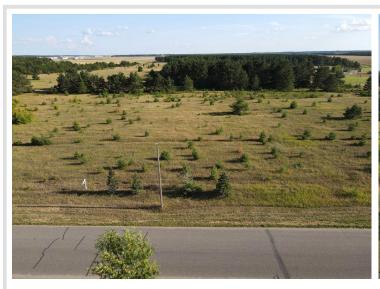

## **Description:**

Rare in-town acreage totaling 5.51 acres. The city water/sewer is stubbed in and the electric/internet is at the property line. The entire north boundary (8th St W) is paved and there are no special assessments. For the buyer looking for a country feel with city convenience then look no further. For the investor looking for an easy subdivision, this piece will produce. It also is an ideal candidate for something much larger such as a housing development or apartment building. It is shovel ready, level and primed for spring construction. Bonus; The softball fields and groomed snowmobile trails are adjacent to this property emphasizing the rural feel.

## **Additional Details:**

5.51 Lot Acres

Lot Dimensions 600 x 400

School District 309 Taxes \$558 Taxes with Assessments \$558 Tax Year 2023