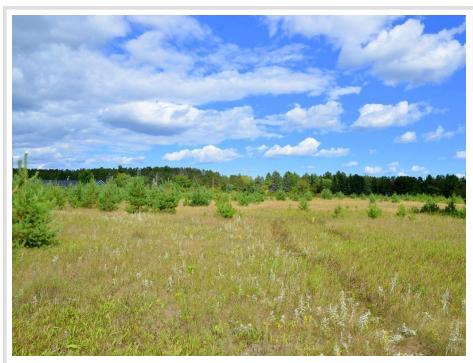

## **Description:**

Rare in-town acreage totaling 5.51 acres. The city water/sewer is stubbed in and the electric/internet is at the property line. The entire north boundary (8th St W) is paved and there are no special assessments. For the buyer looking for a country feel with city convenience then look no further. For the investor looking for an easy subdivision, this piece will produce. It also is an ideal candidate for something much larger such as a housing development or apartment building. It is shovel ready, level and primed for spring construction. Bonus; The softball fields and groomed snowmobile trails are adjacent to this property emphasizing the rural feel.

## **Additional Details:**

5.51 Lot Acres

Lot Dimensions 600 x 400

School District 309 Taxes \$558 Taxes with Assessments \$558 Tax Year 2023