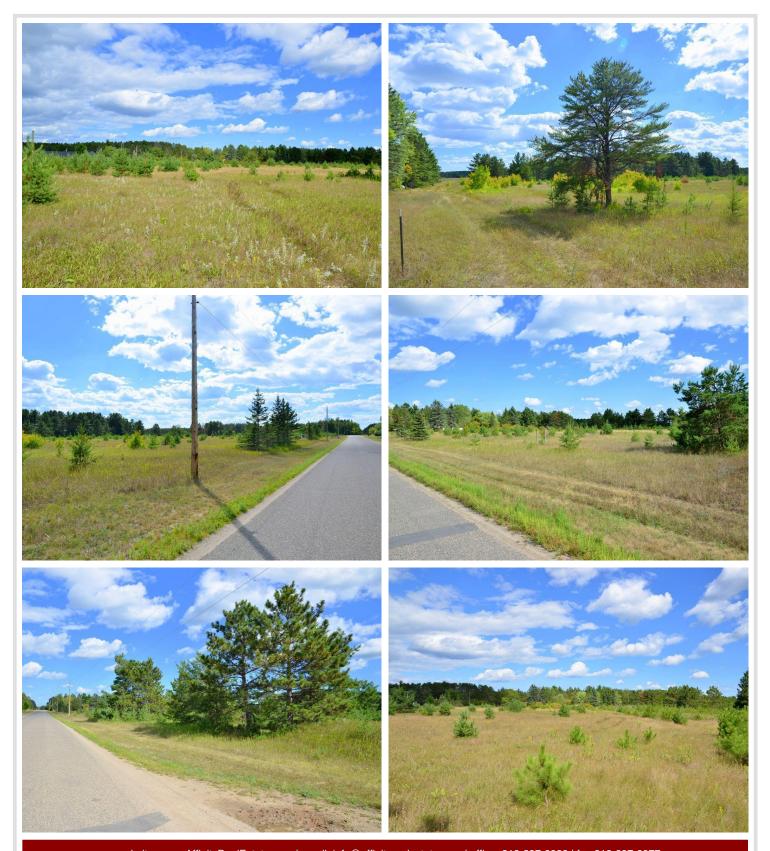

## **Description:**

Rare in-town acreage totaling 5.51 acres. The city water/sewer is stubbed in and the electric/internet is at the property line. The entire north boundary (8th St W) is paved and there are no special assessments. For the buyer looking for a country feel with city convenience then look no further. For the investor looking for an easy subdivision, this piece will produce. It also is an ideal candidate for something much larger such as a housing development or apartment building. It is shovel ready, level and primed for spring construction. Bonus; The softball fields and groomed snowmobile trails are adjacent to this property emphasizing the rural feel.

## **Additional Details:**

5.51 Lot Acres

Lot Dimensions 600 x 400

School District 309 Taxes \$558 Taxes with Assessments \$558 Tax Year 2023