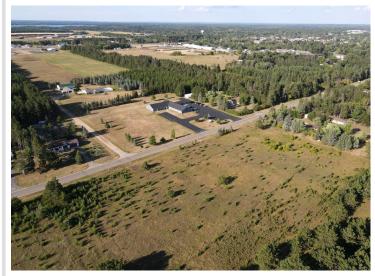

## **Description:**

Rare in-town acreage totaling 5.51 acres. The city water/sewer is stubbed in and the electric/internet is at the property line. The entire north boundary (8th St W) is paved and there are no special assessments. For the buyer looking for a country feel with city convenience then look no further. For the investor looking for an easy subdivision, this piece will produce. It also is an ideal candidate for something much larger such as a housing development or apartment building. It is shovel ready, level and primed for spring construction. Bonus; The softball fields and groomed snowmobile trails are adjacent to this property emphasizing the rural feel.

## **Additional Details:**

5.51 Lot Acres

Lot Dimensions 600 x 400

School District 309 Taxes \$558 Taxes with Assessments \$558 Tax Year 2023