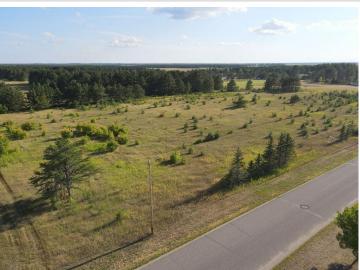

## **Description:**

Rare in-town acreage totaling 5.51 acres. The city water/sewer is stubbed in and the electric/internet is at the property line. The entire north boundary (8th St W) is paved and there are no special assessments. For the buyer looking for a country feel with city convenience then look no further. For the investor looking for an easy subdivision, this piece will produce. It also is an ideal candidate for something much larger such as a housing development or apartment building. It is shovel ready, level and primed for spring construction. Bonus; The softball fields and groomed snowmobile trails are adjacent to this property emphasizing the rural feel.

## **Additional Details:**

5.51 Lot Acres

Lot Dimensions 600 x 400

School District 309 Taxes \$558 Taxes with Assessments \$558 Tax Year 2023