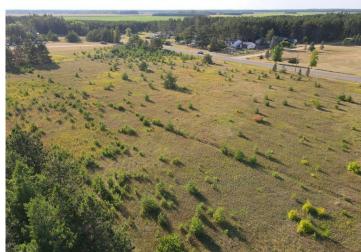

## **Description:**

Rare in-town acreage totaling 5.51 acres. The city water/sewer is stubbed in and the electric/internet is at the property line. The entire north boundary (8th St W) is paved and there are no special assessments. For the buyer looking for a country feel with city convenience then look no further. For the investor looking for an easy subdivision, this piece will produce. It also is an ideal candidate for something much larger such as a housing development or apartment building. It is shovel ready, level and primed for spring construction. Bonus; The softball fields and groomed snowmobile trails are adjacent to this property emphasizing the rural feel.

## **Additional Details:**

5.51 Lot Acres

Lot Dimensions 600 x 400

School District 309 Taxes \$558 Taxes with Assessments \$558 Tax Year 2023