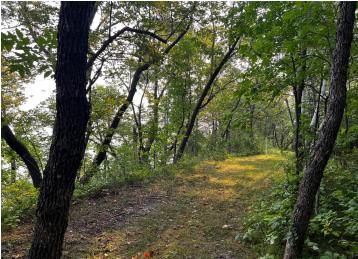

## **Description:**

Nestled between the charming towns of Detroit Lakes and Park Rapids, this wooded lake lot offers the perfect retreat on the serene shores Height of Land Lake. Imagine waking up to the gentle rustling of leaves and the tranquil lapping of water, surrounded by lush trees that paint the landscape with vibrant hues from spring through fall. With the North Country Scenic Trail and Tamarac National Wildlife Refuce nearby, adventure and natural beauty are at your doorstep. Whether you're seeking a peaceful escape or an outdoor enthusiast's paradise to build your new home, this slice of nature promises both relaxation and exploration in equal measure.

## **Additional Details:**

Lot Acres 1.39

Lot Dimensions 150x430x42x235x291

School District 23
Taxes \$642
Taxes with Assessments \$642
Tax Year 2023