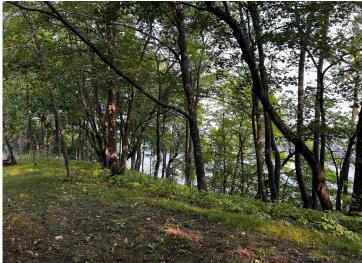

## **Description:**

Nestled between the charming towns of Detroit Lakes and Park Rapids, this wooded lake lot offers the perfect retreat on the serene shores Height of Land Lake. Imagine waking up to the gentle rustling of leaves and the tranquil lapping of water, surrounded by lush trees that paint the landscape with vibrant hues from spring through fall. With the North Country Scenic Trail and Tamarac National Wildlife Refuce nearby, adventure and natural beauty are at your doorstep. Whether you're seeking a peaceful escape or an outdoor enthusiast's paradise to build your new home, this slice of nature promises both relaxation and exploration in equal measure.

## **Additional Details:**

Lot Acres 1.39

Lot Dimensions 150x430x42x235x291

School District 23
Taxes \$642
Taxes with Assessments \$642
Tax Year 2023