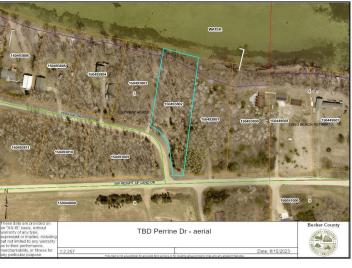

## **Additional Details:**

Lot Acres 1.39

Lot Dimensions 150x430x42x235x291

School District 23
Taxes \$642
Taxes with Assessments \$642
Tax Year 2023

## **Driving Directions:**

From MN State Hwy 34, turn north onto SW Height of Land Dr, then turn right onto Perrine Dr. and property is at the corner.

Listed By: Counselor Realty of Detroit Lakes

Affinity Real Estate Inc. participates in the Regional Multiple Listing Service of Minnesota, Inc Broker Reciprocity (sm) program, allowing us to display other broker's listings on our website. All properties are subject to prior sale, change or withdrawal.