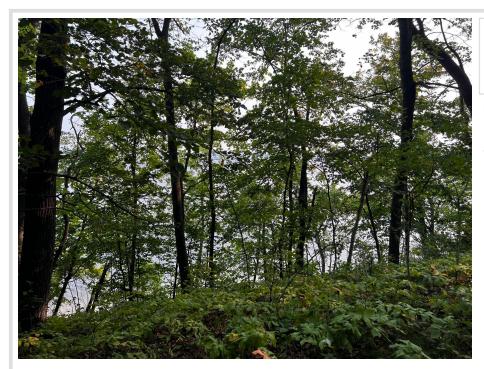

## **Description:**

Nestled between the charming towns of Detroit Lakes and Park Rapids, this wooded lake lot offers the perfect retreat on the serene shores Height of Land Lake. Imagine waking up to the gentle rustling of leaves and the tranquil lapping of water, surrounded by lush trees that paint the landscape with vibrant hues from spring through fall. With the North Country Scenic Trail and Tamarac National Wildlife Refuce nearby, adventure and natural beauty are at your doorstep. Whether you're seeking a peaceful escape or an outdoor enthusiast's paradise to build your new home, this slice of nature promises both relaxation and exploration in equal measure.

## **Additional Details:**

Lot Acres 1.39

Lot Dimensions 150x430x42x235x291

School District 23
Taxes \$642
Taxes with Assessments \$642
Tax Year 2023