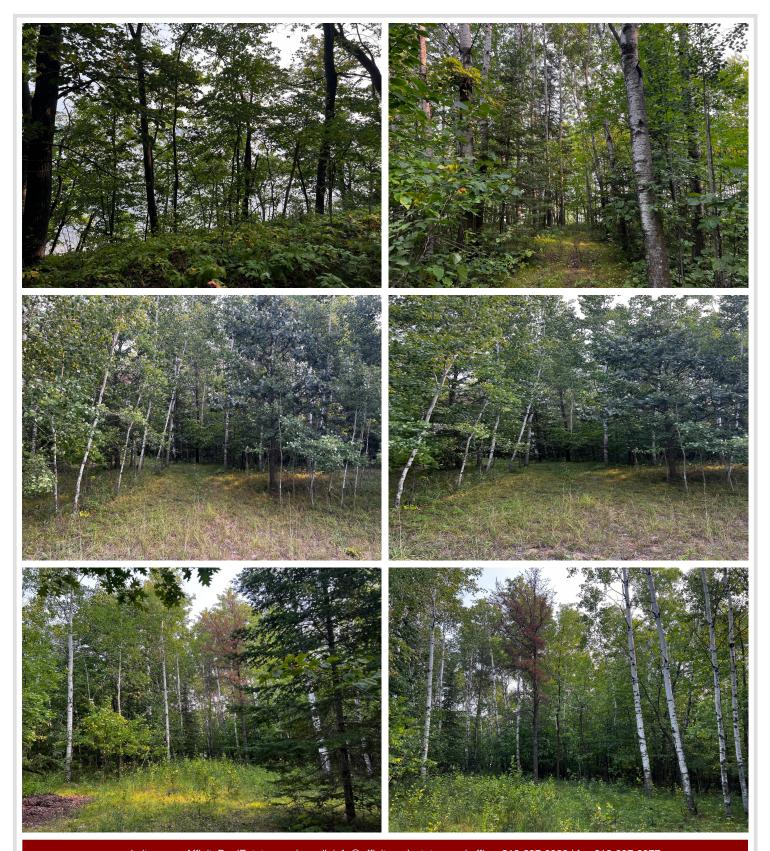

## **Description:**

Nestled between the charming towns of Detroit Lakes and Park Rapids, this wooded lake lot offers the perfect retreat on the serene shores Height of Land Lake. Imagine waking up to the gentle rustling of leaves and the tranquil lapping of water, surrounded by lush trees that paint the landscape with vibrant hues from spring through fall. With the North Country Scenic Trail and Tamarac National Wildlife Refuce nearby, adventure and natural beauty are at your doorstep. Whether you're seeking a peaceful escape or an outdoor enthusiast's paradise to build your new home, this slice of nature promises both relaxation and exploration in equal measure.

## **Additional Details:**

Lot Acres 1.39

Lot Dimensions 150x430x42x235x291

School District 23
Taxes \$642
Taxes with Assessments \$642
Tax Year 2023