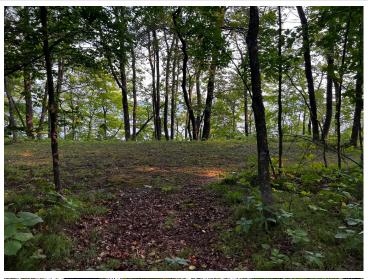

## **Description:**

Nestled between the charming towns of Detroit Lakes and Park Rapids, this wooded lake lot offers the perfect retreat on the serene shores Height of Land Lake. Imagine waking up to the gentle rustling of leaves and the tranquil lapping of water, surrounded by lush trees that paint the landscape with vibrant hues from spring through fall. With the North Country Scenic Trail and Tamarac National Wildlife Refuce nearby, adventure and natural beauty are at your doorstep. Whether you're seeking a peaceful escape or an outdoor enthusiast's paradise to build your new home, this slice of nature promises both relaxation and exploration in equal measure.

## **Additional Details:**

Lot Acres 1.39

Lot Dimensions 150x430x42x235x291

School District 23
Taxes \$642
Taxes with Assessments \$642
Tax Year 2023