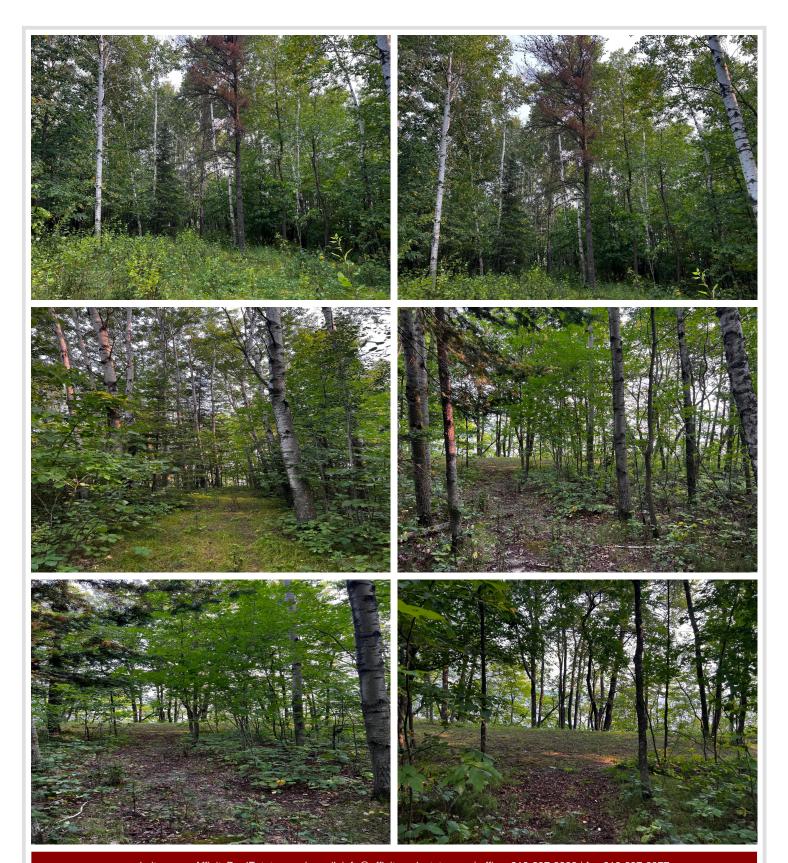

## **Description:**

Nestled between the charming towns of Detroit Lakes and Park Rapids, this wooded lake lot offers the perfect retreat on the serene shores Height of Land Lake. Imagine waking up to the gentle rustling of leaves and the tranquil lapping of water, surrounded by lush trees that paint the landscape with vibrant hues from spring through fall. With the North Country Scenic Trail and Tamarac National Wildlife Refuce nearby, adventure and natural beauty are at your doorstep. Whether you're seeking a peaceful escape or an outdoor enthusiast's paradise to build your new home, this slice of nature promises both relaxation and exploration in equal measure.

## **Additional Details:**

Lot Acres 1.39

Lot Dimensions 150x430x42x235x291

School District 23
Taxes \$642
Taxes with Assessments \$642
Tax Year 2023