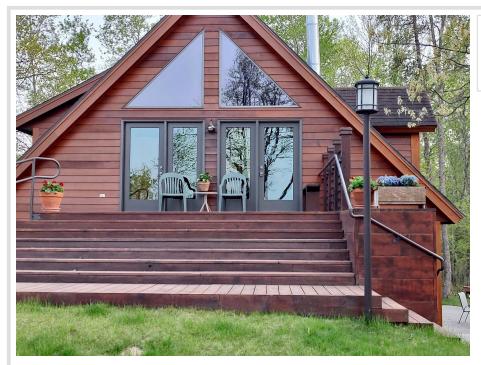

### **Description:**

Imagine a charming home nestled on the shores of Height of Land Lake, boasting a duplex setup that offers both comfort and convenience. The upper unit of this residence features two bedrooms, a bathroom/laundry, and vaulted ceilings that add an airy touch to the living space. From the deck you can revel in the breathtaking views of the picturesque lake, while the balcony off the primary bedroom provides a private retreat. On the lower level, the handicap-accessible unit offers a comfortable bedroom, full bathroom, spacious living/dining area, and a welcoming patio. The property encompasses a sprawling wooded area with nearly 5 acres. With an impressive 460' of frontage, you'll have plenty of privacy. For nature enthusiasts, this home is perfectly situated near the North Country Scenic Trail and Tamarac National Wildlife Refuge, plus fishing enthusiasts can catch crappies, sunnies, walleye, and more. A triple garage, workshop, solar panels, and garden round out this solid home.