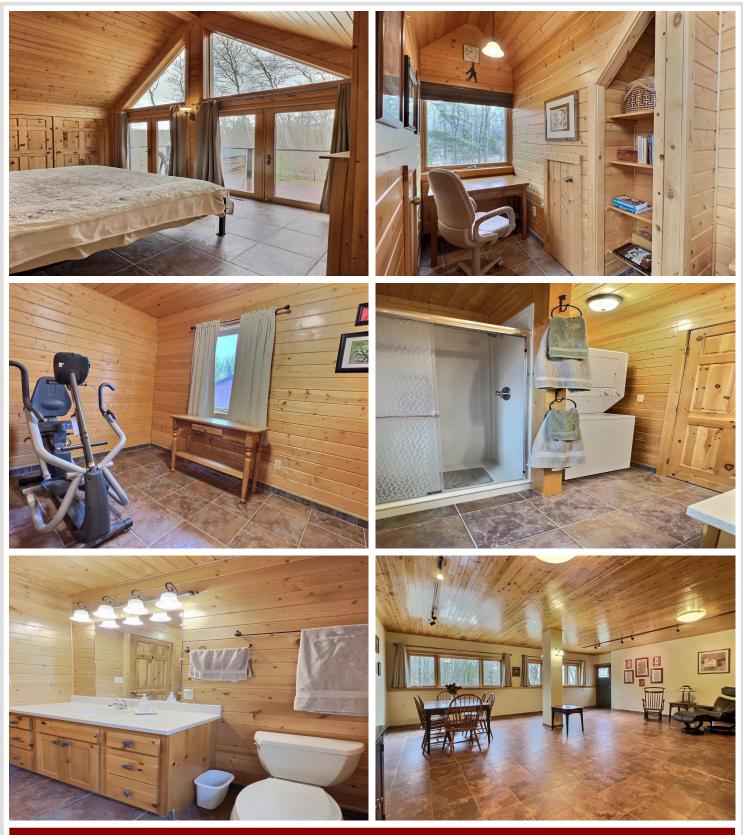

### **Description:**

Imagine a charming home nestled on the shores of Height of Land Lake, boasting a duplex setup that offers both comfort and convenience. The upper unit of this residence features two bedrooms, a bathroom/laundry, and vaulted ceilings that add an airy touch to the living space. From the deck you can revel in the breathtaking views of the picturesque lake, while the balcony off the primary bedroom provides a private retreat. On the lower level, the handicap-accessible unit offers a comfortable bedroom, full bathroom, spacious living/dining area, and a welcoming patio. The property encompasses a sprawling wooded area with nearly 5 acres. With an impressive 460' of frontage, you'll have plenty of privacy. For nature enthusiasts, this home is perfectly situated near the North Country Scenic Trail and Tamarac National Wildlife Refuge, plus fishing enthusiasts can catch crappies, sunnies, walleye, and more. A triple garage, workshop, solar panels, and garden round out this solid home.