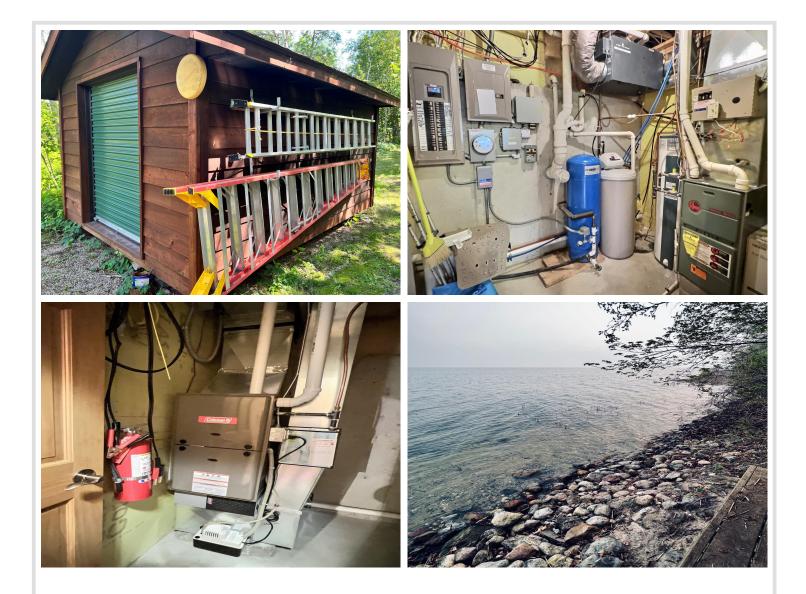

### **Description:**

Imagine a charming home nestled on the shores of Height of Land Lake, boasting a duplex setup that offers both comfort and convenience. The upper unit of this residence features two bedrooms, a bathroom/laundry, and vaulted ceilings that add an airy touch to the living space. From the deck you can revel in the breathtaking views of the picturesque lake, while the balcony off the primary bedroom provides a private retreat. On the lower level, the handicap-accessible unit offers a comfortable bedroom, full bathroom, spacious living/dining area, and a welcoming patio. The property encompasses a sprawling wooded area with nearly 5 acres. With an impressive 460' of frontage, you'll have plenty of privacy. For nature enthusiasts, this home is perfectly situated near the North Country Scenic Trail and Tamarac National Wildlife Refuge, plus fishing enthusiasts can catch crappies, sunnies, walleye, and more. A triple garage, workshop, solar panels, and garden round out this solid home.

#### Additional Features:

Fuel: Electric, Propane, Solar Heat: Forced Air