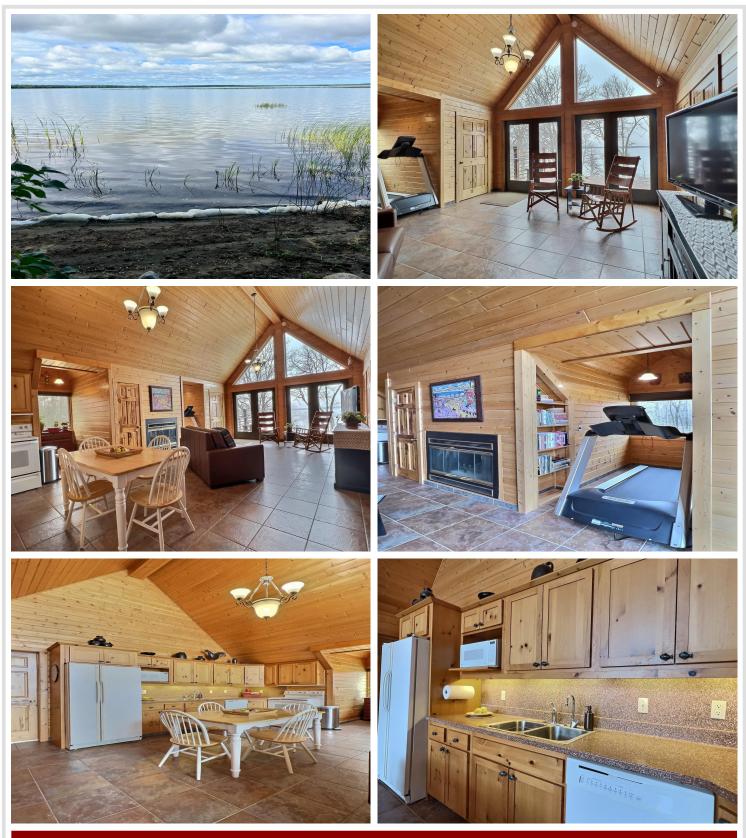

### **Description:**

Imagine a charming home nestled on the shores of Height of Land Lake, boasting a duplex setup that offers both comfort and convenience. The upper unit of this residence features two bedrooms, a bathroom/laundry, and vaulted ceilings that add an airy touch to the living space. From the deck you can revel in the breathtaking views of the picturesque lake, while the balcony off the primary bedroom provides a private retreat. On the lower level, the handicap-accessible unit offers a comfortable bedroom, full bathroom, spacious living/dining area, and a welcoming patio. The property encompasses a sprawling wooded area with nearly 5 acres. With an impressive 460' of frontage, you'll have plenty of privacy. For nature enthusiasts, this home is perfectly situated near the North Country Scenic Trail and Tamarac National Wildlife Refuge, plus fishing enthusiasts can catch crappies, sunnies, walleye, and more. A triple garage, workshop, solar panels, and garden round out this solid home.