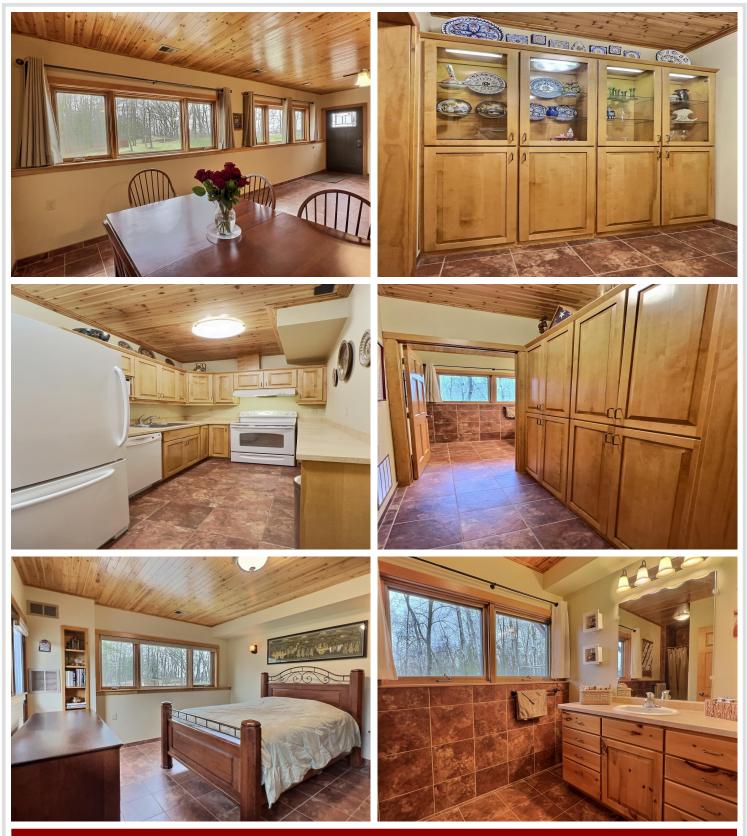

### **Description:**

Imagine a charming home nestled on the shores of Height of Land Lake, boasting a duplex setup that offers both comfort and convenience. The upper unit of this residence features two bedrooms, a bathroom/laundry, and vaulted ceilings that add an airy touch to the living space. From the deck you can revel in the breathtaking views of the picturesque lake, while the balcony off the primary bedroom provides a private retreat. On the lower level, the handicap-accessible unit offers a comfortable bedroom, full bathroom, spacious living/dining area, and a welcoming patio. The property encompasses a sprawling wooded area with nearly 5 acres. With an impressive 460' of frontage, you'll have plenty of privacy. For nature enthusiasts, this home is perfectly situated near the North Country Scenic Trail and Tamarac National Wildlife Refuge, plus fishing enthusiasts can catch crappies, sunnies, walleye, and more. A triple garage, workshop, solar panels, and garden round out this solid home.

#### Additional Details:

| Year Built             | 2015        |
|------------------------|-------------|
| Lot Acres              | 4.89        |
| Lot Dimensions         | 460' x irr. |
| Garage Stalls          | 3           |
| School District        | 23          |
| Taxes                  | \$4,104     |
| Taxes with Assessments | \$4,104     |
| Tax Year               | 2023        |