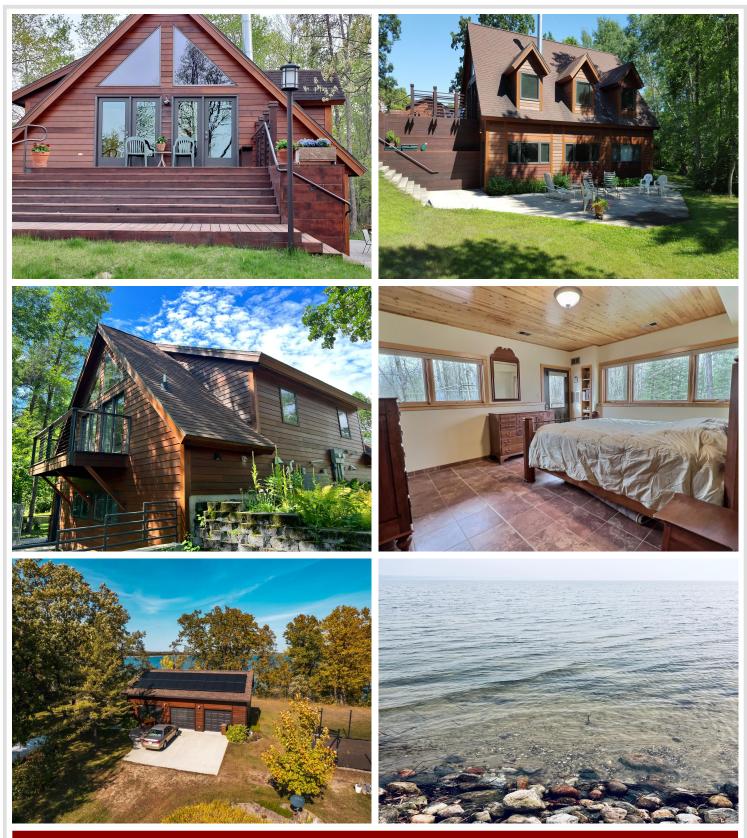

### **Description:**

Imagine a charming home nestled on the shores of Height of Land Lake, boasting a duplex setup that offers both comfort and convenience. The upper unit of this residence features two bedrooms, a bathroom/laundry, and vaulted ceilings that add an airy touch to the living space. From the deck you can revel in the breathtaking views of the picturesque lake, while the balcony off the primary bedroom provides a private retreat. On the lower level, the handicap-accessible unit offers a comfortable bedroom, full bathroom, spacious living/dining area, and a welcoming patio. The property encompasses a sprawling wooded area with nearly 5 acres. With an impressive 460' of frontage, you'll have plenty of privacy. For nature enthusiasts, this home is perfectly situated near the North Country Scenic Trail and Tamarac National Wildlife Refuge, plus fishing enthusiasts can catch crappies, sunnies, walleye, and more. A triple garage, workshop, solar panels, and garden round out this solid home.