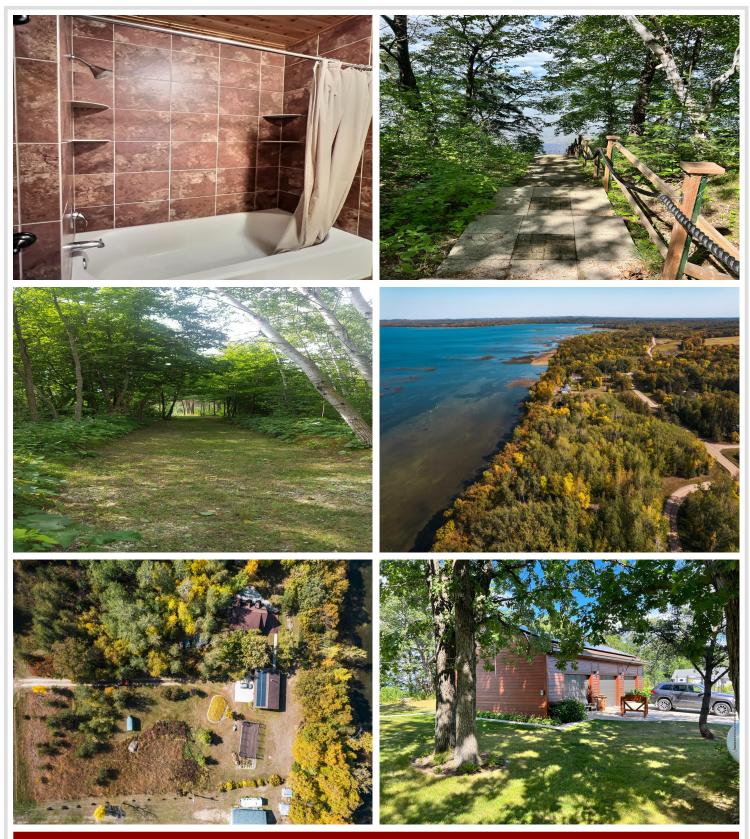

### **Description:**

Imagine a charming home nestled on the shores of Height of Land Lake, boasting a duplex setup that offers both comfort and convenience. The upper unit of this residence features two bedrooms, a bathroom/laundry, and vaulted ceilings that add an airy touch to the living space. From the deck you can revel in the breathtaking views of the picturesque lake, while the balcony off the primary bedroom provides a private retreat. On the lower level, the handicap-accessible unit offers a comfortable bedroom, full bathroom, spacious living/dining area, and a welcoming patio. The property encompasses a sprawling wooded area with nearly 5 acres. With an impressive 460' of frontage, you'll have plenty of privacy. For nature enthusiasts, this home is perfectly situated near the North Country Scenic Trail and Tamarac National Wildlife Refuge, plus fishing enthusiasts can catch crappies, sunnies, walleye, and more. A triple garage, workshop, solar panels, and garden round out this solid home.