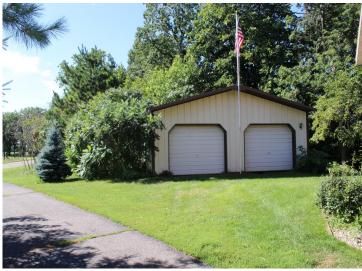

## **Description:**

This property offers a 4 bedroom, custom-built home situated on 4 acres with 670ft on the Crow Wing River River! Relax and watch the eagles soar from their nest located at the top of the white pine at the bend of the river. Features: open floor concept on the main level with large windows in the kitchen/living/dining area and deck with breathtaking views of the river; custom kitchen with granite countertops and breakfast bar; 2 bedrooms on main level and 2 on lower level; 3 full bathrooms; main-level laundry; walk-in closets in bedrooms; 3 car attached garage and extra 26x27 detached shed; newly sealed driveway; beautiful elevation to the river; spacious walk-out lower level with large family room. Ideal location only 5 minutes to Lakewood Health System, 25 from the Brainerd Lakes Area and 2 hrs from Metro. Canoe, kayak, fish (secret hole out front) and take in the beauty and nature....