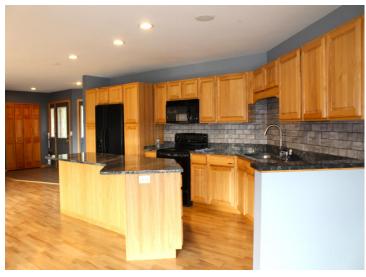

## **Description:**

This property offers a 4 bedroom, custom-built home situated on 4 acres with 670ft on the Crow Wing River River! Relax and watch the eagles soar from their nest located at the top of the white pine at the bend of the river. Features: open floor concept on the main level with large windows in the kitchen/living/dining area and deck with breathtaking views of the river; custom kitchen with granite countertops and breakfast bar; 2 bedrooms on main level and 2 on lower level; 3 full bathrooms; main-level laundry; walk-in closets in bedrooms; 3 car attached garage and extra 26x27 detached shed; newly sealed driveway; beautiful elevation to the river; spacious walk-out lower level with large family room. Ideal location only 5 minutes to Lakewood Health System, 25 from the Brainerd Lakes Area and 2 hrs from Metro. Canoe, kayak, fish (secret hole out front) and take in the beauty and nature....