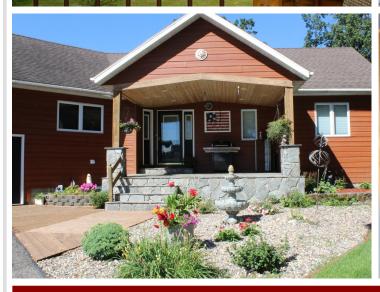

## **Description:**

This property offers a 4 bedroom, custom-built home situated on 4 acres with 670ft on the Crow Wing River River! Relax and watch the eagles soar from their nest located at the top of the white pine at the bend of the river. Features: open floor concept on the main level with large windows in the kitchen/living/dining area and deck with breathtaking views of the river; custom kitchen with granite countertops and breakfast bar; 2 bedrooms on main level and 2 on lower level; 3 full bathrooms; main-level laundry; walk-in closets in bedrooms; 3 car attached garage and extra 26x27 detached shed; newly sealed driveway; beautiful elevation to the river; spacious walk-out lower level with large family room. Ideal location only 5 minutes to Lakewood Health System, 25 from the Brainerd Lakes Area and 2 hrs from Metro. Canoe, kayak, fish (secret hole out front) and take in the beauty and nature....