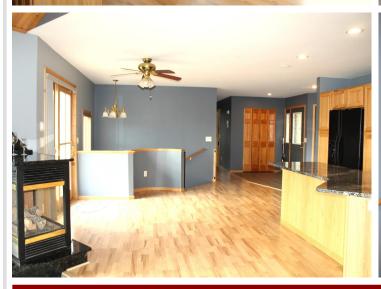

## **Description:**

This property offers a 4 bedroom, custom-built home situated on 4 acres with 670ft on the Crow Wing River River! Relax and watch the eagles soar from their nest located at the top of the white pine at the bend of the river. Features: open floor concept on the main level with large windows in the kitchen/living/dining area and deck with breathtaking views of the river; custom kitchen with granite countertops and breakfast bar; 2 bedrooms on main level and 2 on lower level; 3 full bathrooms; main-level laundry; walk-in closets in bedrooms; 3 car attached garage and extra 26x27 detached shed; newly sealed driveway; beautiful elevation to the river; spacious walk-out lower level with large family room. Ideal location only 5 minutes to Lakewood Health System, 25 from the Brainerd Lakes Area and 2 hrs from Metro. Canoe, kayak, fish (secret hole out front) and take in the beauty and nature....