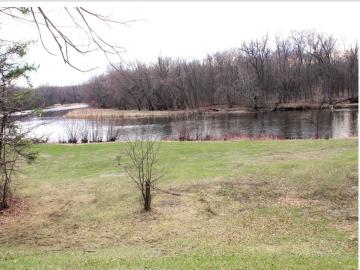

## **Description:**

This property offers a 4 bedroom, custom-built home situated on 4 acres with 670ft on the Crow Wing River River! Relax and watch the eagles soar from their nest located at the top of the white pine at the bend of the river. Features: open floor concept on the main level with large windows in the kitchen/living/dining area and deck with breathtaking views of the river; custom kitchen with granite countertops and breakfast bar; 2 bedrooms on main level and 2 on lower level; 3 full bathrooms; main-level laundry; walk-in closets in bedrooms; 3 car attached garage and extra 26x27 detached shed; newly sealed driveway; beautiful elevation to the river; spacious walk-out lower level with large family room. Ideal location only 5 minutes to Lakewood Health System, 25 from the Brainerd Lakes Area and 2 hrs from Metro. Canoe, kayak, fish (secret hole out front) and take in the beauty and nature....