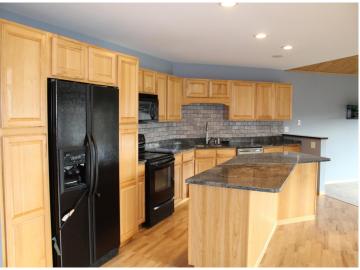

## **Description:**

This property offers a 4 bedroom, custom-built home situated on 4 acres with 670ft on the Crow Wing River River! Relax and watch the eagles soar from their nest located at the top of the white pine at the bend of the river. Features: open floor concept on the main level with large windows in the kitchen/living/dining area and deck with breathtaking views of the river; custom kitchen with granite countertops and breakfast bar; 2 bedrooms on main level and 2 on lower level; 3 full bathrooms; main-level laundry; walk-in closets in bedrooms; 3 car attached garage and extra 26x27 detached shed; newly sealed driveway; beautiful elevation to the river; spacious walk-out lower level with large family room. Ideal location only 5 minutes to Lakewood Health System, 25 from the Brainerd Lakes Area and 2 hrs from Metro. Canoe, kayak, fish (secret hole out front) and take in the beauty and nature....