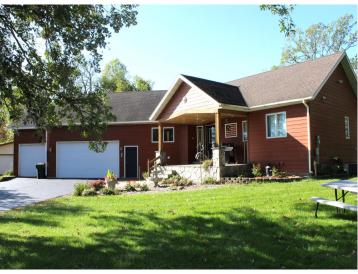

## **Description:**

This property offers a 4 bedroom, custom-built home situated on 4 acres with 670ft on the Crow Wing River River! Relax and watch the eagles soar from their nest located at the top of the white pine at the bend of the river. Features: open floor concept on the main level with large windows in the kitchen/living/dining area and deck with breathtaking views of the river; custom kitchen with granite countertops and breakfast bar; 2 bedrooms on main level and 2 on lower level; 3 full bathrooms; main-level laundry; walk-in closets in bedrooms; 3 car attached garage and extra 26x27 detached shed; newly sealed driveway; beautiful elevation to the river; spacious walk-out lower level with large family room. Ideal location only 5 minutes to Lakewood Health System, 25 from the Brainerd Lakes Area and 2 hrs from Metro. Canoe, kayak, fish (secret hole out front) and take in the beauty and nature....