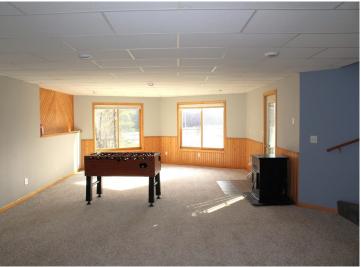

## **Description:**

This property offers a 4 bedroom, custom-built home situated on 4 acres with 670ft on the Crow Wing River River! Relax and watch the eagles soar from their nest located at the top of the white pine at the bend of the river. Features: open floor concept on the main level with large windows in the kitchen/living/dining area and deck with breathtaking views of the river; custom kitchen with granite countertops and breakfast bar; 2 bedrooms on main level and 2 on lower level; 3 full bathrooms; main-level laundry; walk-in closets in bedrooms; 3 car attached garage and extra 26x27 detached shed; newly sealed driveway; beautiful elevation to the river; spacious walk-out lower level with large family room. Ideal location only 5 minutes to Lakewood Health System, 25 from the Brainerd Lakes Area and 2 hrs from Metro. Canoe, kayak, fish (secret hole out front) and take in the beauty and nature....