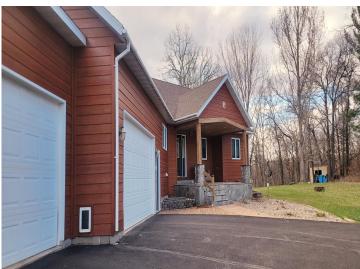

## **Description:**

This property offers a 4 bedroom, custom-built home situated on 4 acres with 670ft on the Crow Wing River River! Relax and watch the eagles soar from their nest located at the top of the white pine at the bend of the river. Features: open floor concept on the main level with large windows in the kitchen/living/dining area and deck with breathtaking views of the river; custom kitchen with granite countertops and breakfast bar; 2 bedrooms on main level and 2 on lower level; 3 full bathrooms; main-level laundry; walk-in closets in bedrooms; 3 car attached garage and extra 26x27 detached shed; newly sealed driveway; beautiful elevation to the river; spacious walk-out lower level with large family room. Ideal location only 5 minutes to Lakewood Health System, 25 from the Brainerd Lakes Area and 2 hrs from Metro. Canoe, kayak, fish (secret hole out front) and take in the beauty and nature....