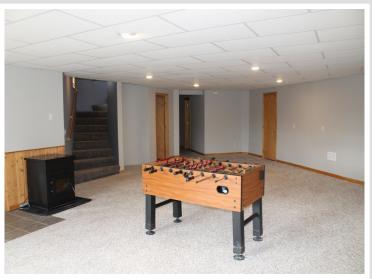

## **Description:**

This property offers a 4 bedroom, custom-built home situated on 4 acres with 670ft on the Crow Wing River River! Relax and watch the eagles soar from their nest located at the top of the white pine at the bend of the river. Features: open floor concept on the main level with large windows in the kitchen/living/dining area and deck with breathtaking views of the river; custom kitchen with granite countertops and breakfast bar; 2 bedrooms on main level and 2 on lower level; 3 full bathrooms; main-level laundry; walk-in closets in bedrooms; 3 car attached garage and extra 26x27 detached shed; newly sealed driveway; beautiful elevation to the river; spacious walk-out lower level with large family room. Ideal location only 5 minutes to Lakewood Health System, 25 from the Brainerd Lakes Area and 2 hrs from Metro. Canoe, kayak, fish (secret hole out front) and take in the beauty and nature....

# **Additional Features:**

Basement: Block, Daylight/Lookout Windows, Drain Tiled, Drainage System, Finished, Full, Storage Space, Walkout Fuel: Electric, Pellet, Propane Garage: 3 Heat: Dual, Forced Air Sewer: Tank with Drainage Field Water: Drilled Air Conditioning: Central Air