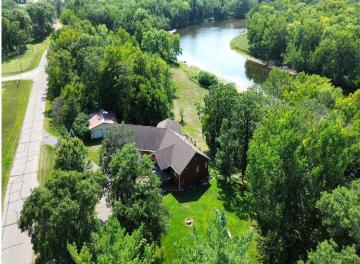

## **Description:**

This property offers a 4 bedroom, custom-built home situated on 4 acres with 670ft on the Crow Wing River River! Relax and watch the eagles soar from their nest located at the top of the white pine at the bend of the river. Features: open floor concept on the main level with large windows in the kitchen/living/dining area and deck with breathtaking views of the river; custom kitchen with granite countertops and breakfast bar; 2 bedrooms on main level and 2 on lower level; 3 full bathrooms; main-level laundry; walk-in closets in bedrooms; 3 car attached garage and extra 26x27 detached shed; newly sealed driveway; beautiful elevation to the river; spacious walk-out lower level with large family room. Ideal location only 5 minutes to Lakewood Health System, 25 from the Brainerd Lakes Area and 2 hrs from Metro. Canoe, kayak, fish (secret hole out front) and take in the beauty and nature....