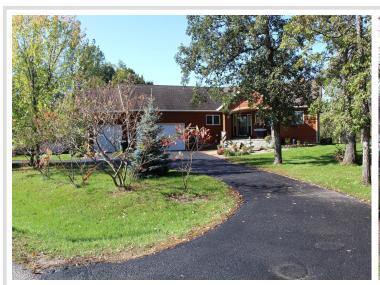

## **Description:**

This property offers a 4 bedroom, custom-built home situated on 4 acres with 670ft on the Crow Wing River River! Relax and watch the eagles soar from their nest located at the top of the white pine at the bend of the river. Features: open floor concept on the main level with large windows in the kitchen/living/dining area and deck with breathtaking views of the river; custom kitchen with granite countertops and breakfast bar; 2 bedrooms on main level and 2 on lower level; 3 full bathrooms; main-level laundry; walk-in closets in bedrooms; 3 car attached garage and extra 26x27 detached shed; newly sealed driveway; beautiful elevation to the river; spacious walk-out lower level with large family room. Ideal location only 5 minutes to Lakewood Health System, 25 from the Brainerd Lakes Area and 2 hrs from Metro. Canoe, kayak, fish (secret hole out front) and take in the beauty and nature....