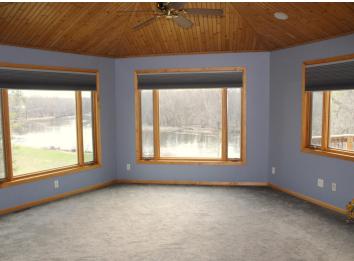

## **Description:**

This property offers a 4 bedroom, custom-built home situated on 4 acres with 670ft on the Crow Wing River River! Relax and watch the eagles soar from their nest located at the top of the white pine at the bend of the river. Features: open floor concept on the main level with large windows in the kitchen/living/dining area and deck with breathtaking views of the river; custom kitchen with granite countertops and breakfast bar; 2 bedrooms on main level and 2 on lower level; 3 full bathrooms; main-level laundry; walk-in closets in bedrooms; 3 car attached garage and extra 26x27 detached shed; newly sealed driveway; beautiful elevation to the river; spacious walk-out lower level with large family room. Ideal location only 5 minutes to Lakewood Health System, 25 from the Brainerd Lakes Area and 2 hrs from Metro. Canoe, kayak, fish (secret hole out front) and take in the beauty and nature....