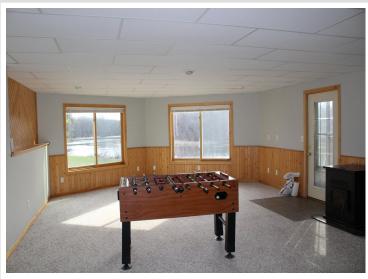

## **Description:**

This property offers a 4 bedroom, custom-built home situated on 4 acres with 670ft on the Crow Wing River River! Relax and watch the eagles soar from their nest located at the top of the white pine at the bend of the river. Features: open floor concept on the main level with large windows in the kitchen/living/dining area and deck with breathtaking views of the river; custom kitchen with granite countertops and breakfast bar; 2 bedrooms on main level and 2 on lower level; 3 full bathrooms; main-level laundry; walk-in closets in bedrooms; 3 car attached garage and extra 26x27 detached shed; newly sealed driveway; beautiful elevation to the river; spacious walk-out lower level with large family room. Ideal location only 5 minutes to Lakewood Health System, 25 from the Brainerd Lakes Area and 2 hrs from Metro. Canoe, kayak, fish (secret hole out front) and take in the beauty and nature....