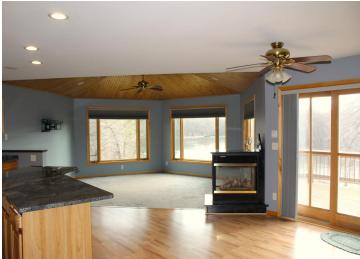

## **Description:**

This property offers a 4 bedroom, custom-built home situated on 4 acres with 670ft on the Crow Wing River River! Relax and watch the eagles soar from their nest located at the top of the white pine at the bend of the river. Features: open floor concept on the main level with large windows in the kitchen/living/dining area and deck with breathtaking views of the river; custom kitchen with granite countertops and breakfast bar; 2 bedrooms on main level and 2 on lower level; 3 full bathrooms; main-level laundry; walk-in closets in bedrooms; 3 car attached garage and extra 26x27 detached shed; newly sealed driveway; beautiful elevation to the river; spacious walk-out lower level with large family room. Ideal location only 5 minutes to Lakewood Health System, 25 from the Brainerd Lakes Area and 2 hrs from Metro. Canoe, kayak, fish (secret hole out front) and take in the beauty and nature....