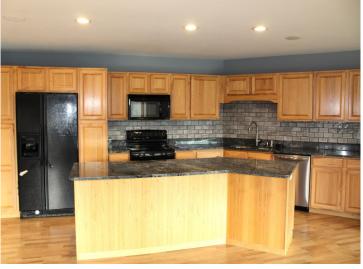

## **Description:**

This property offers a 4 bedroom, custom-built home situated on 4 acres with 670ft on the Crow Wing River River! Relax and watch the eagles soar from their nest located at the top of the white pine at the bend of the river. Features: open floor concept on the main level with large windows in the kitchen/living/dining area and deck with breathtaking views of the river; custom kitchen with granite countertops and breakfast bar; 2 bedrooms on main level and 2 on lower level; 3 full bathrooms; main-level laundry; walk-in closets in bedrooms; 3 car attached garage and extra 26x27 detached shed; newly sealed driveway; beautiful elevation to the river; spacious walk-out lower level with large family room. Ideal location only 5 minutes to Lakewood Health System, 25 from the Brainerd Lakes Area and 2 hrs from Metro. Canoe, kayak, fish (secret hole out front) and take in the beauty and nature....