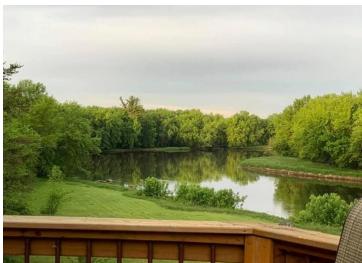

## **Description:**

This property offers a 4 bedroom, custom-built home situated on 4 acres with 670ft on the Crow Wing River River! Relax and watch the eagles soar from their nest located at the top of the white pine at the bend of the river. Features: open floor concept on the main level with large windows in the kitchen/living/dining area and deck with breathtaking views of the river; custom kitchen with granite countertops and breakfast bar; 2 bedrooms on main level and 2 on lower level; 3 full bathrooms; main-level laundry; walk-in closets in bedrooms; 3 car attached garage and extra 26x27 detached shed; newly sealed driveway; beautiful elevation to the river; spacious walk-out lower level with large family room. Ideal location only 5 minutes to Lakewood Health System, 25 from the Brainerd Lakes Area and 2 hrs from Metro. Canoe, kayak, fish (secret hole out front) and take in the beauty and nature....