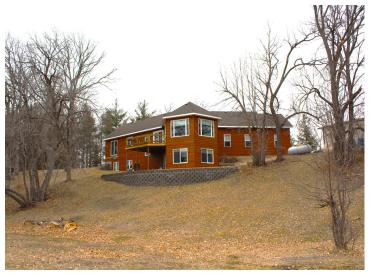

## **Description:**

This property offers a 4 bedroom, custom-built home situated on 4 acres with 670ft on the Crow Wing River River! Relax and watch the eagles soar from their nest located at the top of the white pine at the bend of the river. Features: open floor concept on the main level with large windows in the kitchen/living/dining area and deck with breathtaking views of the river; custom kitchen with granite countertops and breakfast bar; 2 bedrooms on main level and 2 on lower level; 3 full bathrooms; main-level laundry; walk-in closets in bedrooms; 3 car attached garage and extra 26x27 detached shed; newly sealed driveway; beautiful elevation to the river; spacious walk-out lower level with large family room. Ideal location only 5 minutes to Lakewood Health System, 25 from the Brainerd Lakes Area and 2 hrs from Metro. Canoe, kayak, fish (secret hole out front) and take in the beauty and nature....

#### Additional Details:

Year Built 1998 Lot Acres 3.9

Lot Dimensions 670x253x694x191

Garage Stalls 3
School District 2170
Taxes \$3,462
Taxes with Assessments \$3,462
Tax Year 2023