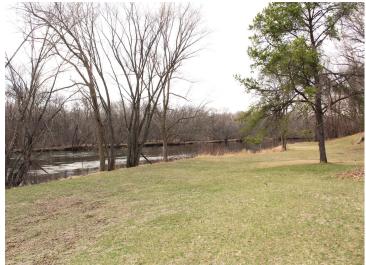

## **Description:**

This property offers a 4 bedroom, custom-built home situated on 4 acres with 670ft on the Crow Wing River River! Relax and watch the eagles soar from their nest located at the top of the white pine at the bend of the river. Features: open floor concept on the main level with large windows in the kitchen/living/dining area and deck with breathtaking views of the river; custom kitchen with granite countertops and breakfast bar; 2 bedrooms on main level and 2 on lower level; 3 full bathrooms; main-level laundry; walk-in closets in bedrooms; 3 car attached garage and extra 26x27 detached shed; newly sealed driveway; beautiful elevation to the river; spacious walk-out lower level with large family room. Ideal location only 5 minutes to Lakewood Health System, 25 from the Brainerd Lakes Area and 2 hrs from Metro. Canoe, kayak, fish (secret hole out front) and take in the beauty and nature....