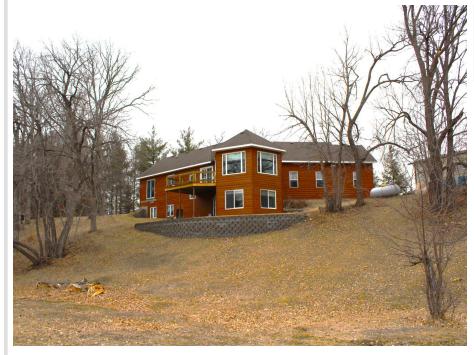

## **Description:**

This property offers a 4 bedroom, custom-built home situated on 4 acres with 670ft on the Crow Wing River River! Relax and watch the eagles soar from their nest located at the top of the white pine at the bend of the river. Features: open floor concept on the main level with large windows in the kitchen/living/dining area and deck with breathtaking views of the river; custom kitchen with granite countertops and breakfast bar; 2 bedrooms on main level and 2 on lower level; 3 full bathrooms; main-level laundry; walk-in closets in bedrooms; 3 car attached garage and extra 26x27 detached shed; newly sealed driveway; beautiful elevation to the river; spacious walk-out lower level with large family room. Ideal location only 5 minutes to Lakewood Health System, 25 from the Brainerd Lakes Area and 2 hrs from Metro. Canoe, kayak, fish (secret hole out front) and take in the beauty and nature....

#### Additional Details:

Year Built 1998 Lot Acres 3.9

Lot Dimensions 670x253x694x191

Garage Stalls 3
School District 2170
Taxes \$3,462
Taxes with Assessments \$3,462
Tax Year 2023