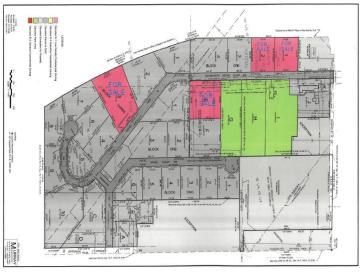

## **Description:**

This 2.7 acre lot presents an outstanding opportunity for commercial development, especially due to its favorable location in close proximity to highway access. The presence of city sewer and water connections at the curb is a significant advantage.

The convenience of underground utilities is a modern and attractive feature, enhancing the aesthetic appeal of the area. City-maintained blacktop roads further contribute to the overall accessibility and visual appeal of the development.