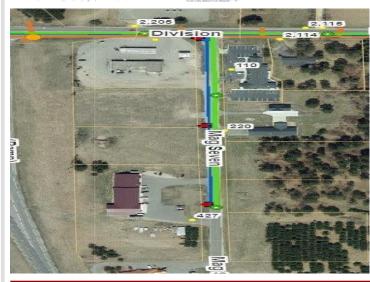

## **Driving Directions:**

West on Division St, left on Mag Seven Ct SW. Lot on the right.

Listed By: Century 21 Dickinson

Affinity Real Estate Inc. participates in the Regional Multiple Listing Service of Minnesota, Inc Broker Reciprocity (sm) program, allowing us to display other broker's listings on our website. All properties are subject to prior sale, change or withdrawal.