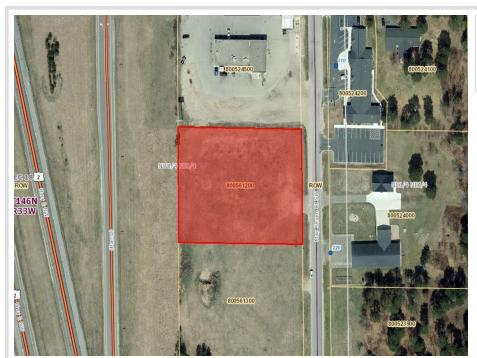

MLS 6418686 Land

\$380,000

2.7 Acres Raw Land

L1/2 B1 Mag Seven Court Bemidji MN 56601

Status: Active

## **Description:**

This 2.7 acre lot presents an outstanding opportunity for commercial development, especially due to its favorable location in close proximity to highway access. The presence of city sewer and water connections at the curb is a significant advantage.

The convenience of underground utilities is a modern and attractive feature, enhancing the aesthetic appeal of the area. City-maintained blacktop roads further contribute to the overall accessibility and visual appeal of the development.

## Additional Details:

Lot Acres 2.7

Lot Dimensions 270x440

School District 31

Taxes \$5,130

Taxes with Assessments \$5,130
Tax Year 2025