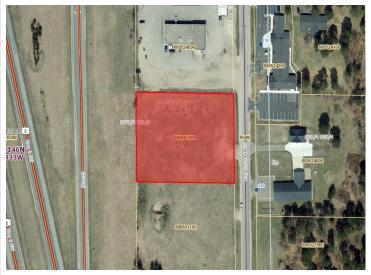

## **Driving Directions:**

West on Division St, left on Mag Seven Ct SW. Lot on the right.

Listed By: Century 21 Dickinson

Affinity Real Estate Inc. participates in the Regional Multiple Listing Service of Minnesota, Inc Broker Reciprocity (sm) program, allowing us to display other broker's listings on our website. All properties are subject to prior sale, change or withdrawal.