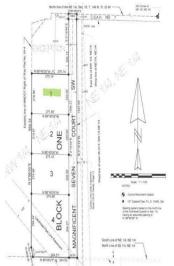

## Additional Details:

Lot Acres 2.7

Lot Dimensions 270x440

School District 31

Taxes \$5,130

Taxes with Assessments \$5,130
Tax Year 2025

## **Driving Directions:**

West on Division St, left on Mag Seven Ct SW. Lot on the right.

Listed By: Century 21 Dickinson

Affinity Real Estate Inc. participates in the Regional Multiple Listing Service of Minnesota, Inc Broker Reciprocity (sm) program, allowing us to display other broker's listings on our website. All properties are subject to prior sale, change or withdrawal.