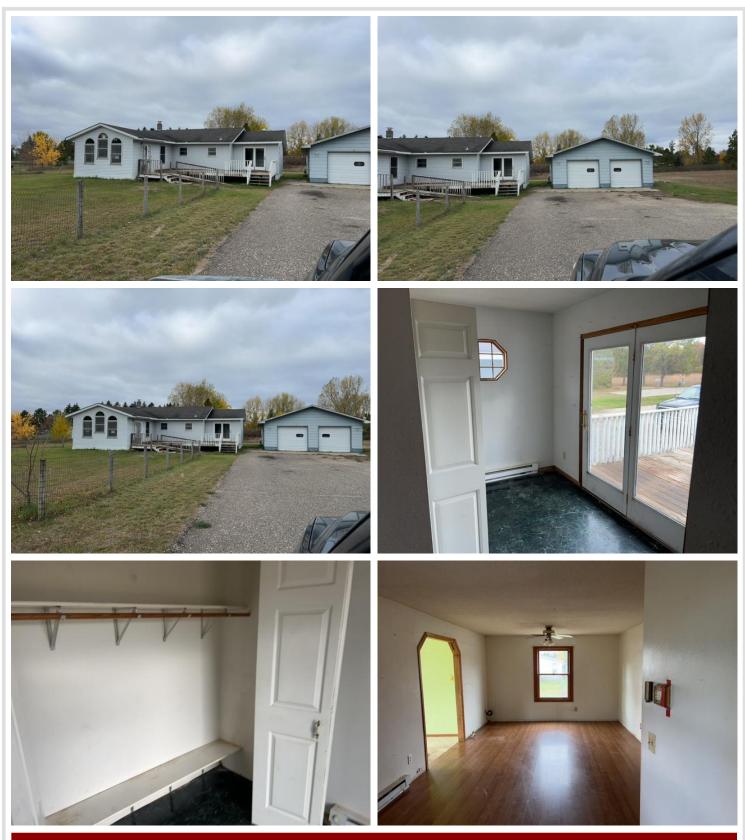

#### **Description:**

Stunning setting at the end of a cul-de-sac minutes from downtown Bemidji and all that it has to offer yet countryside living. So many opportunities with this property three bedrooms on main level, partially finished basement with room to finish. A large garage on a 1 acre lot all add to the appeal of this home.

#### Additional Features:

Basement: Daylight/Lookout Windows, Partially Finished Fuel: Electric Garage: 3 Heat: Baseboard Sewer: Private Sewer Water: Well Air Conditioning: None