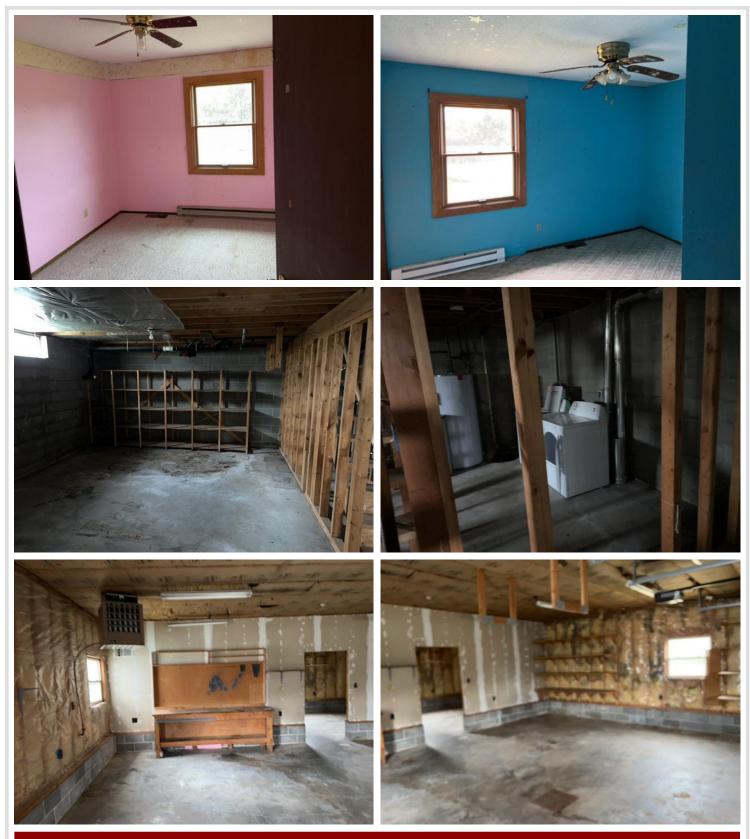

#### **Description:**

Stunning setting at the end of a cul-de-sac minutes from downtown Bemidji and all that it has to offer yet countryside living. So many opportunities with this property three bedrooms on main level, partially finished basement with room to finish. A large garage on a 1 acre lot all add to the appeal of this home.

#### Additional Features:

Basement: Daylight/Lookout Windows, Partially Finished Fuel: Electric Garage: 3 Heat: Baseboard Sewer: Private Sewer Water: Well Air Conditioning: None