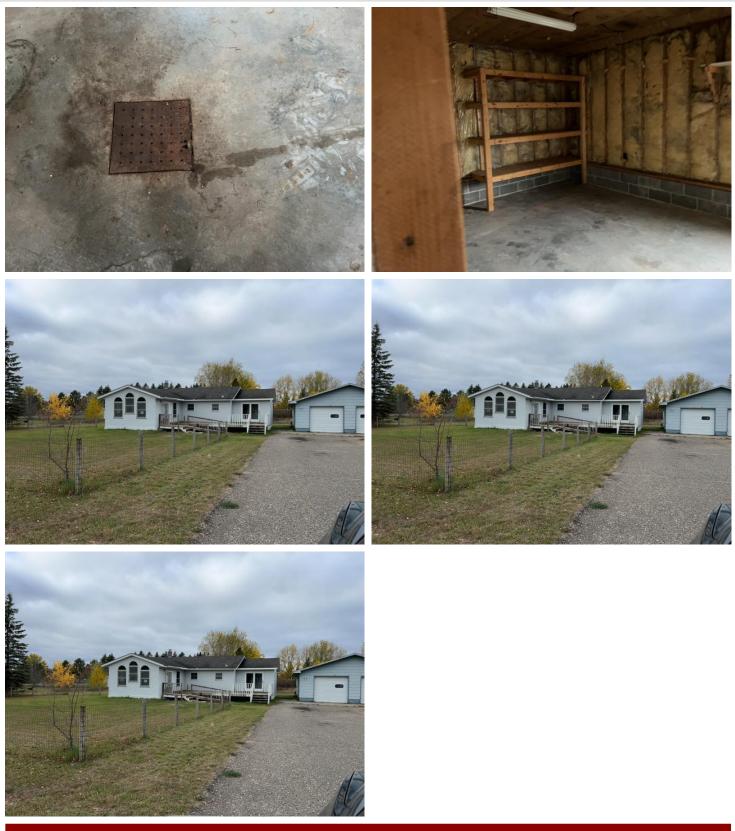

#### **Description:**

Stunning setting at the end of a cul-de-sac minutes from downtown Bemidji and all that it has to offer yet countryside living. So many opportunities with this property three bedrooms on main level, partially finished basement with room to finish. A large garage on a 1 acre lot all add to the appeal of this home.

## Additional Details:

| Year Built             | 1980        |
|------------------------|-------------|
| Lot Acres              | 1.04        |
| Lot Dimensions         | 127x291x158 |
| Garage Stalls          | 3           |
| School District        | 31          |
| Taxes                  | \$1,608     |
| Taxes with Assessments | \$1,608     |
| Tax Year               | 2022        |