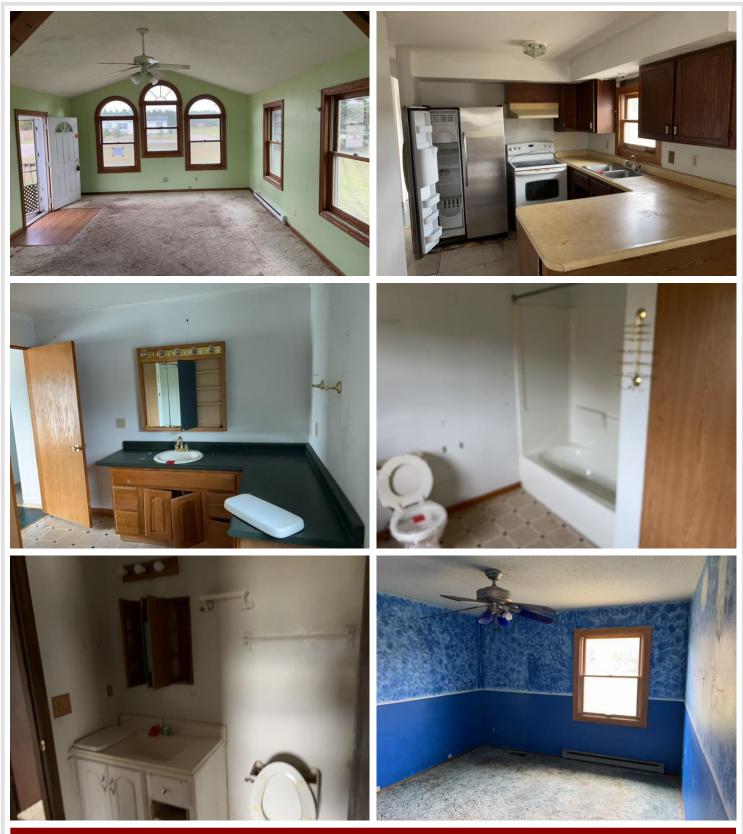

#### **Description:**

Stunning setting at the end of a cul-de-sac minutes from downtown Bemidji and all that it has to offer yet countryside living. So many opportunities with this property three bedrooms on main level, partially finished basement with room to finish. A large garage on a 1 acre lot all add to the appeal of this home.

#### Additional Features:

Basement: Daylight/Lookout Windows, Partially Finished Fuel: Electric Garage: 3 Heat: Baseboard Sewer: Private Sewer Water: Well Air Conditioning: None