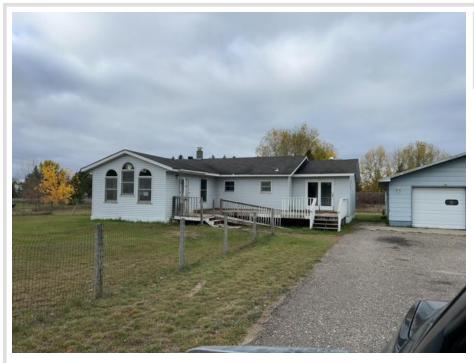

#### **Description:**

Stunning setting at the end of a cul-de-sac minutes from downtown Bemidji and all that it has to offer yet countryside living. So many opportunities with this property three bedrooms on main level, partially finished basement with room to finish. A large garage on a 1 acre lot all add to the appeal of this home.

## Additional Details:

| Year Built             | 1980        |
|------------------------|-------------|
| Lot Acres              | 1.04        |
| Lot Dimensions         | 127x291x158 |
| Garage Stalls          | 3           |
| School District        | 31          |
| Taxes                  | \$1,608     |
| Taxes with Assessments | \$1,608     |
| Tax Year               | 2022        |