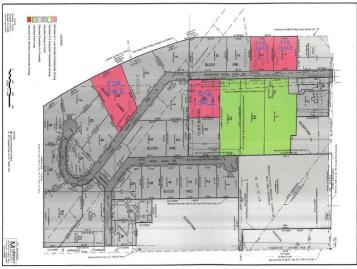

## **Description:**

This 1.3 acre lot presents an outstanding opportunity for commercial development, especially due to its favorable location in close proximity to highway access. The presence of city sewer and water connections at the curb is a significant advantage. Located close to schools, City of Bemidji amenities, shopping, waterfront and restaurants. The convenience of underground utilities is a modern and attractive feature, enhancing the aesthetic appeal of the area. City-maintained blacktop roads further contribute to the overall accessibility and visual appeal of the development.

## **Additional Details:**

Lot Acres1.38Lot Dimensions220x270School District31Taxes\$2,122Taxes with Assessments\$2,122

Tax Year 2024