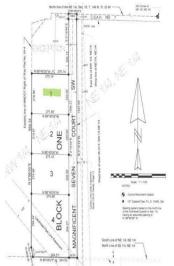

## **Additional Details:**

Lot Acres1.38Lot Dimensions220x270School District31Taxes\$2,122Taxes with Assessments\$2,122

Tax Year 2024

## **Driving Directions:**

West on Division St, left on Mag Seven Ct SW. Lot on the right.

Listed By: Century 21 Dickinson

Affinity Real Estate Inc. participates in the Regional Multiple Listing Service of Minnesota, Inc Broker Reciprocity (sm) program, allowing us to display other broker's listings on our website. All properties are subject to prior sale, change or withdrawal.