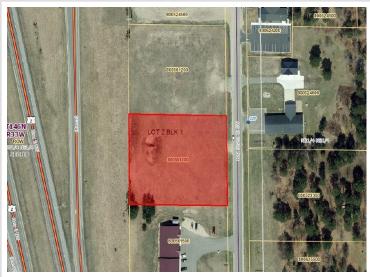

## **Description:**

This 1.3 acre lot presents an outstanding opportunity for commercial development, especially due to its favorable location in close proximity to highway access. The presence of city sewer and water connections at the curb is a significant advantage. Located close to schools, City of Bemidji amenities, shopping, waterfront and restaurants. The convenience of underground utilities is a modern and attractive feature, enhancing the aesthetic appeal of the area. City-maintained blacktop roads further contribute to the overall accessibility and visual appeal of the development.

## **Driving Directions:**

West on Division St, left on Mag Seven Ct SW. Lot on the right.

Listed By: Century 21 Dickinson

Affinity Real Estate Inc. participates in the Regional Multiple Listing Service of Minnesota, Inc Broker Reciprocity (sm) program, allowing us to display other broker's listings on our website. All properties are subject to prior sale, change or withdrawal.