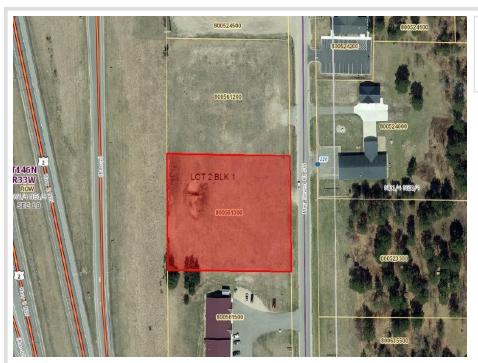

## **Description:**

This 1.3 acre lot presents an outstanding opportunity for commercial development, especially due to its favorable location in close proximity to highway access. The presence of city sewer and water connections at the curb is a significant advantage. Located close to schools, City of Bemidji amenities, shopping, waterfront and restaurants. The convenience of underground utilities is a modern and attractive feature, enhancing the aesthetic appeal of the area. City-maintained blacktop roads further contribute to the overall accessibility and visual appeal of the development.

## **Additional Details:**

Lot Acres1.38Lot Dimensions220x270School District31Taxes\$2,122Taxes with Assessments\$2,122

Tax Year 2024