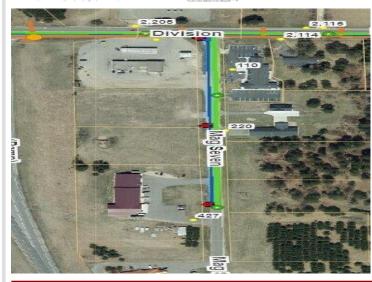

## **Description:**

This 1.3 acre lot presents an outstanding opportunity for commercial development, especially due to its favorable location in close proximity to highway access. The presence of city sewer and water connections at the curb is a significant advantage. Located close to schools, City of Bemidji amenities, shopping, waterfront and restaurants. The convenience of underground utilities is a modern and attractive feature, enhancing the aesthetic appeal of the area. City-maintained blacktop roads further contribute to the overall accessibility and visual appeal of the development.

## **Driving Directions:**

West on Division St, left on Mag Seven Ct SW. Lot on the right.

Listed By: Century 21 Dickinson

Affinity Real Estate Inc. participates in the Regional Multiple Listing Service of Minnesota, Inc Broker Reciprocity (sm) program, allowing us to display other broker's listings on our website. All properties are subject to prior sale, change or withdrawal.