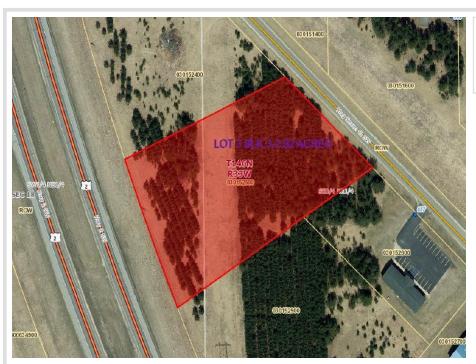

## **Description:**

This partially wooded 2.82 acre lot presents an outstanding opportunity for commercial development, especially due to its favorable location in close proximity to highway access and Jefferson Ave. Located close to schools, City of Bemidji amenities, shopping, restaurants and Lake Bemidji is not far away. The convenience of underground utilities is a modern and attractive feature, enhancing the aesthetic appeal of the area. City-maintained blacktop roads further contribute to the overall accessibility and visual appeal of the development.

## **Additional Details:**

2.82 Lot Acres

Lot Dimensions 260x508x306x388

School District \$2,014 Taxes Taxes with Assessments \$2,014 Tax Year 2024