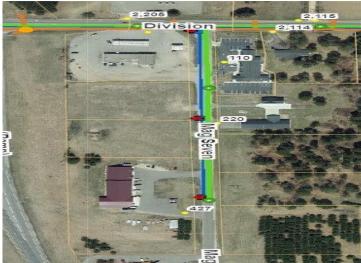

## **Driving Directions:**

West on Division St, left on Mag Seven Ct SW. Lot on the right.

Listed By: Century 21 Dickinson

Affinity Real Estate Inc. participates in the Regional Multiple Listing Service of Minnesota, Inc Broker Reciprocity (sm) program, allowing us to display other broker's listings on our website. All properties are subject to prior sale, change or withdrawal.