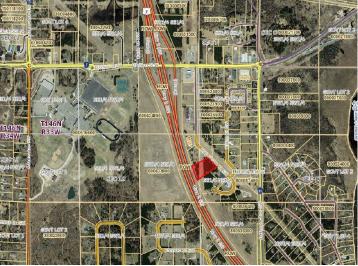

## **Description:**

This partially wooded 2.82 acre lot presents an outstanding opportunity for commercial development, especially due to its favorable location in close proximity to highway access and Jefferson Ave. Located close to schools, City of Bemidji amenities, shopping, restaurants and Lake Bemidji is not far away. The convenience of underground utilities is a modern and attractive feature, enhancing the aesthetic appeal of the area. City-maintained blacktop roads further contribute to the overall accessibility and visual appeal of the development.

## **Driving Directions:**

West on Division St, left on Mag Seven Ct SW. Lot on the right.

Listed By: Century 21 Dickinson

Affinity Real Estate Inc. participates in the Regional Multiple Listing Service of Minnesota, Inc Broker Reciprocity (sm) program, allowing us to display other broker's listings on our website. All properties are subject to prior sale, change or withdrawal.