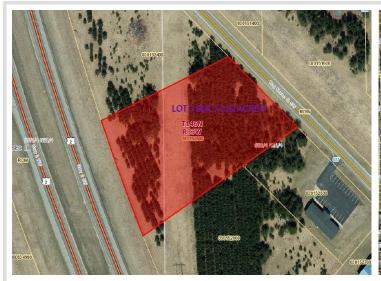

## **Description:**

This partially wooded 2.82 acre lot presents an outstanding opportunity for commercial development, especially due to its favorable location in close proximity to highway access and Jefferson Ave. Located close to schools, City of Bemidji amenities, shopping, restaurants and Lake Bemidji is not far away. The convenience of underground utilities is a modern and attractive feature, enhancing the aesthetic appeal of the area. City-maintained blacktop roads further contribute to the overall accessibility and visual appeal of the development.

## **Additional Details:**

2.82 Lot Acres

Lot Dimensions 260x508x306x388

School District \$2,014 Taxes Taxes with Assessments \$2,014 Tax Year 2024