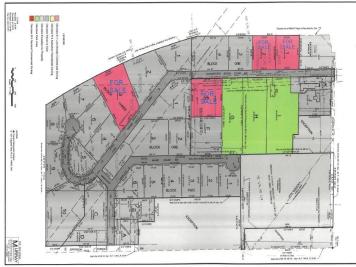

## **Additional Details:**

2.82 Lot Acres

Lot Dimensions 260x508x306x388

School District \$2,014 Taxes Taxes with Assessments \$2,014 Tax Year 2024