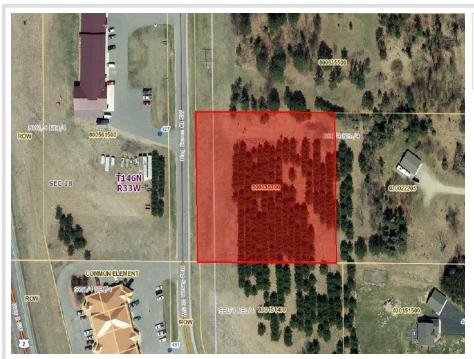

## **Description:**

This 2 acre lot presents an outstanding opportunity for commercial development, especially due to its favorable location in close proximity to highway access. A nice stand of pine trees offers privacy close to town. The presence of city sewer and water connections in close proximity is a significant advantage. Located close to schools, City of Bemidji amenities, shopping, waterfront and restaurants. The convenience of underground utilities is a modern and attractive feature, enhancing the aesthetic appeal of the area. City-maintained blacktop roads further contribute to the overall accessibility and visual appeal of the development.

## **Additional Details:**

Lot Acres 2

287x304 Lot Dimensions

School District Taxes \$474 Taxes with Assessments \$474 Tax Year 2023