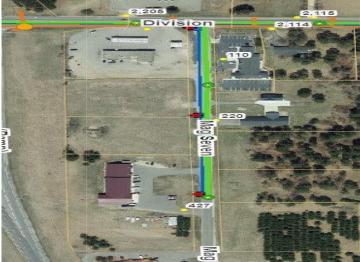

## **Description:**

This 2 acre lot presents an outstanding opportunity for commercial development, especially due to its favorable location in close proximity to highway access. A nice stand of pine trees offers privacy close to town. The presence of city sewer and water connections in close proximity is a significant advantage. Located close to schools, City of Bemidji amenities, shopping, waterfront and restaurants. The convenience of underground utilities is a modern and attractive feature, enhancing the aesthetic appeal of the area. City-maintained blacktop roads further contribute to the overall accessibility and visual appeal of the development.

## **Driving Directions:**

West on Division St, left on Mag Seven Ct SW. Lot on the left.

Listed By: **CENTURY 21 Dickinson Realtors** 

Affinity Real Estate Inc. participates in the Regional Multiple Listing Service of Minnesota, Inc Broker Reciprocity (sm) program, allowing us to display other broker's listings on our website. All properties are subject to prior sale, change or withdrawal.