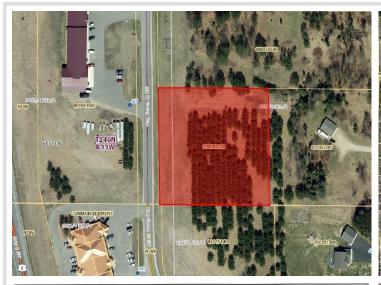

## **Description:**

This 2 acre lot presents an outstanding opportunity for commercial development, especially due to its favorable location in close proximity to highway access. A nice stand of pine trees offers privacy close to town. The presence of city sewer and water connections in close proximity is a significant advantage. Located close to schools, City of Bemidji amenities, shopping, waterfront and restaurants. The convenience of underground utilities is a modern and attractive feature, enhancing the aesthetic appeal of the area. City-maintained blacktop roads further contribute to the overall accessibility and visual appeal of the development.

## **Additional Details:**

Lot Acres 2

287x304 Lot Dimensions

School District Taxes \$474 Taxes with Assessments \$474 Tax Year 2023