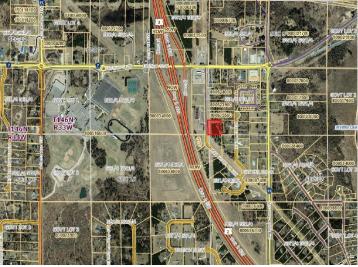

## **Description:**

This 2 acre lot presents an outstanding opportunity for commercial development, especially due to its favorable location in close proximity to highway access. A nice stand of pine trees offers privacy close to town. The presence of city sewer and water connections in close proximity is a significant advantage. Located close to schools, City of Bemidji amenities, shopping, waterfront and restaurants. The convenience of underground utilities is a modern and attractive feature, enhancing the aesthetic appeal of the area. City-maintained blacktop roads further contribute to the overall accessibility and visual appeal of the development.

## **Driving Directions:**

West on Division St, left on Mag Seven Ct SW. Lot on the left.

Listed By: **CENTURY 21 Dickinson Realtors** 

Affinity Real Estate Inc. participates in the Regional Multiple Listing Service of Minnesota, Inc Broker Reciprocity (sm) program, allowing us to display other broker's listings on our website. All properties are subject to prior sale, change or withdrawal.