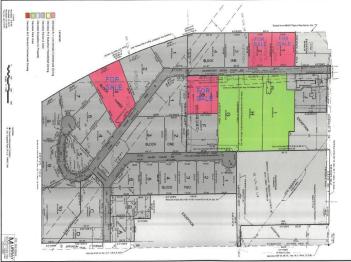

## **Additional Details:**

Lot Acres 2

287x304 Lot Dimensions

School District Taxes \$474 Taxes with Assessments \$474 Tax Year 2023