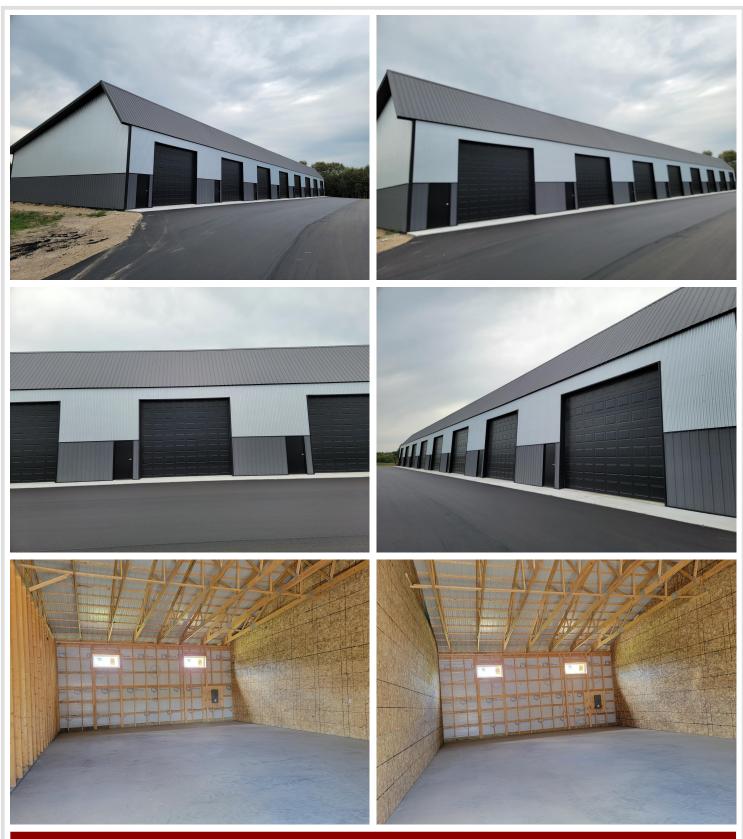

## **Description:**

OWN YOUR OWN STORAGE CONDO. 30'x52' units available in convenient location by Floyd Lake, just N on Hwy 59 in Detroit Lakes. 2x6 construction on concrete slab w/ footings, 16W'x14H' - 2" energy saver overhead door, electric opener, 200 amp electric panel, shared insulated/lined walls, steel wainscot around building,4' apron AND ASPHALT. HOA dues \$50.00/mo for snow/grounds upkeep and shared exterior insurance.