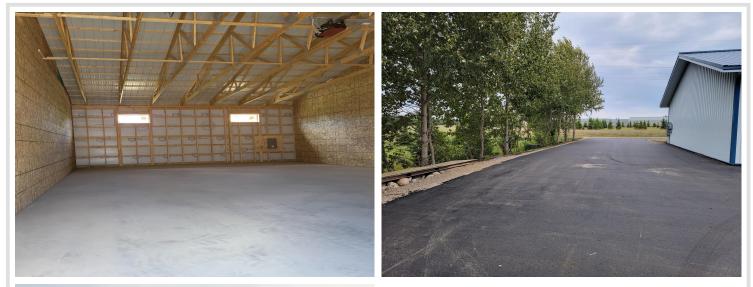

## **Description:**

OWN YOUR OWN STORAGE CONDO. 30'x52' units available in convenient location by Floyd Lake, just N on Hwy 59 in Detroit Lakes. 2x6 construction on concrete slab w/ footings, 16W'x14H' - 2" energy saver overhead door, electric opener, 200 amp electric panel, shared insulated/lined walls, steel wainscot around building,4' apron AND ASPHALT. HOA dues \$50.00/mo for snow/grounds upkeep and shared exterior insurance.