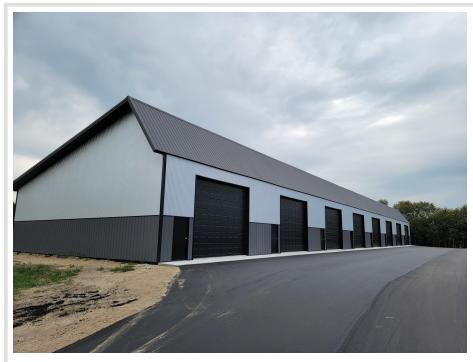

## **Description:**

OWN YOUR OWN STORAGE CONDO. 30'x52' units available in convenient location by Floyd Lake, just N on Hwy 59 in Detroit Lakes. 2x6 construction on concrete slab w/ footings, 16W'x14H' - 2" energy saver overhead door, electric opener, 200 amp electric panel, shared insulated/lined walls, steel wainscot around building,4' apron AND ASPHALT. HOA dues \$50.00/mo for snow/grounds upkeep and shared exterior insurance.