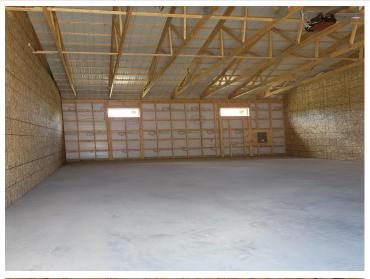

## **Description:**

OWN YOUR OWN STORAGE CONDO. 30'x40' units available in convenient location by Floyd Lake, just N on Hwy 59 in Detroit Lakes. 2x6 construction on concrete slab w/ footings, 16W'x14H' - 2" energy saver overhead door, electric opener, 200 amp electric panel, shared insulated/lined walls, steel wainscot around building,4' apron AND ASPHALT. HOA dues \$50.00/mo for snow/grounds upkeep and shared exterior insurance.