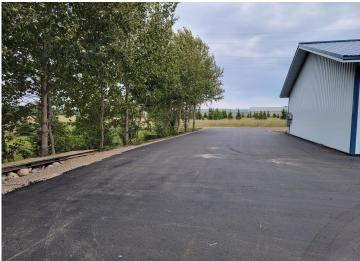

## **Description:**

OWN YOUR OWN STORAGE CONDO. 30'x40' units available in convenient location by Floyd Lake, just N on Hwy 59 in Detroit Lakes. 2x6 construction on concrete slab w/ footings, 16W'x14H' - 2" energy saver overhead door, electric opener, 200 amp electric panel, shared insulated/lined walls, steel wainscot around building,4' apron AND ASPHALT. HOA dues \$50.00/mo for snow/grounds upkeep and shared exterior insurance.