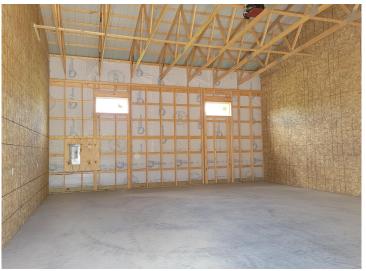

## **Description:**

OWN YOUR OWN STORAGE CONDO. 30'x40' units available in convenient location by Floyd Lake, just N on Hwy 59 in Detroit Lakes. 2x6 construction on concrete slab w/ footings, 16W'x14H' - 2" energy saver overhead door, electric opener, 200 amp electric panel, shared insulated/lined walls, steel wainscot around building,4' apron AND ASPHALT. HOA dues \$50.00/mo for snow/grounds upkeep and shared exterior insurance.