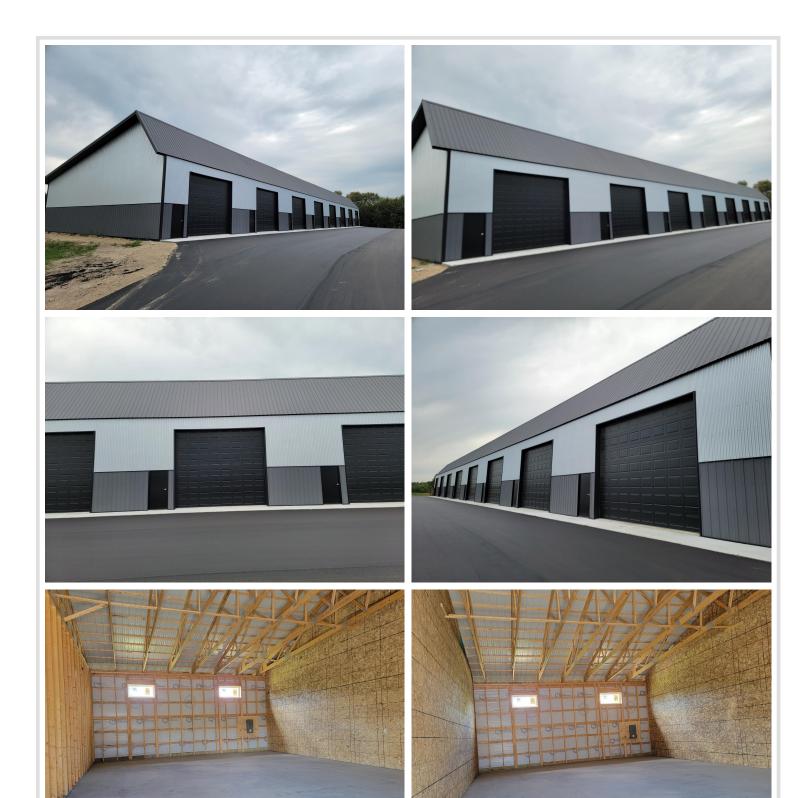

## **Description:**

OWN YOUR OWN STORAGE CONDO. 30'x40' units available in convenient location by Floyd Lake, just N on Hwy 59 in Detroit Lakes. 2x6 construction on concrete slab w/ footings, 16W'x14H' - 2" energy saver overhead door, electric opener, 200 amp electric panel, shared insulated/lined walls, steel wainscot around building,4' apron AND ASPHALT. HOA dues \$50.00/mo for snow/grounds upkeep and shared exterior insurance.