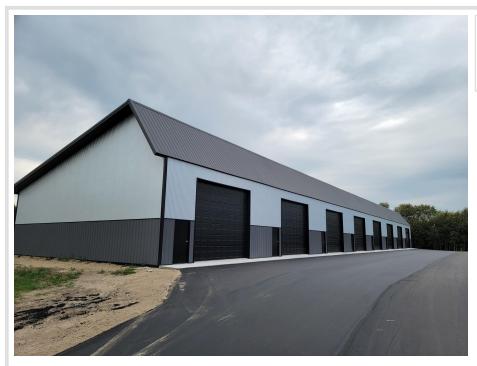

## **Description:**

OWN YOUR OWN STORAGE CONDO. 30'x40' units available in convenient location by Floyd Lake, just N on Hwy 59 in Detroit Lakes. 2x6 construction on concrete slab w/ footings, 16W'x14H' - 2" energy saver overhead door, electric opener, 200 amp electric panel, shared insulated/lined walls, steel wainscot around building,4' apron AND ASPHALT. HOA dues \$50.00/mo for snow/grounds upkeep and shared exterior insurance.