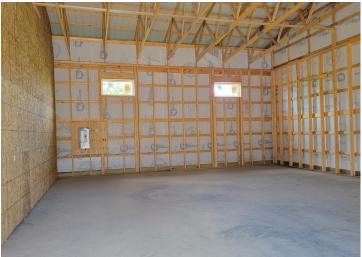

## **Description:**

OWN YOUR OWN STORAGE CONDO. 30'x40' units available in convenient location by Floyd Lake, just N on Hwy 59 in Detroit Lakes. 2x6 construction on concrete slab w/ footings, 16W'x14H' - 2" energy saver overhead door, electric opener, 200 amp electric panel, shared insulated/lined walls, steel wainscot around building,4' apron AND ASPHALT. HOA dues \$50.00/mo for snow/grounds upkeep and shared exterior insurance.