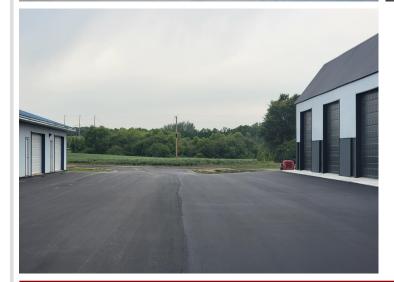

## **Description:**

OWN YOUR OWN STORAGE CONDO. 30'x40' units available in convenient location by Floyd Lake, just N on Hwy 59 in Detroit Lakes. 2x6 construction on concrete slab w/ footings, 16W'x14H' - 2" energy saver overhead door, electric opener, 200 amp electric panel, shared insulated/lined walls, steel wainscot around building,4' apron AND ASPHALT. HOA dues \$50.00/mo for snow/grounds upkeep and shared exterior insurance.