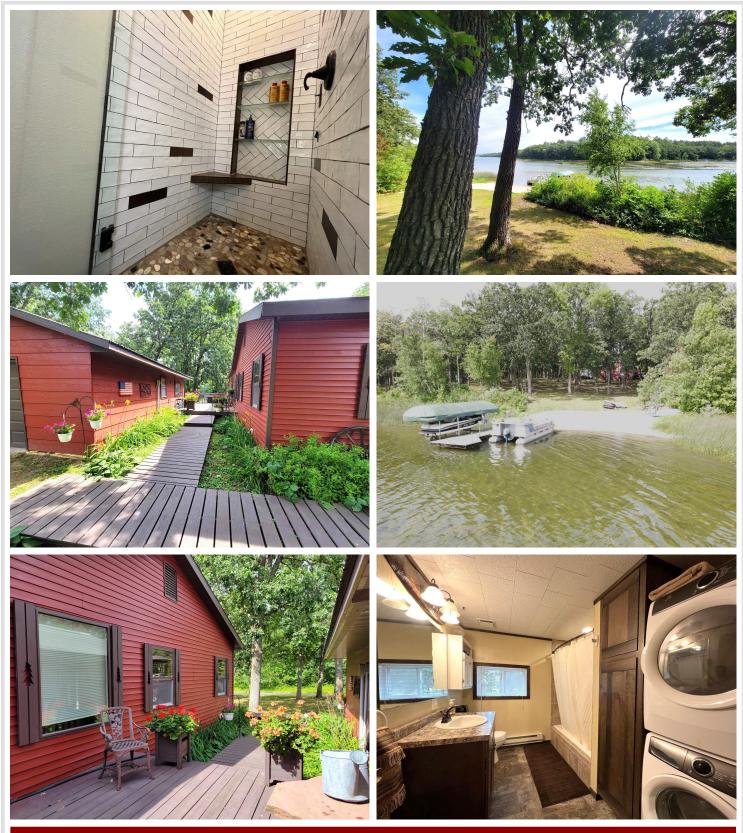

## **Description:**

Experience the fun, exclusive, and private feel of Moran Lake conveniently located just South of Park Rapids. This 2+ bedroom, 2+ bathroom home with 2-stall detached garage and heated workspace has desirable features. The 2nd bedroom and 3rd bedroom are combined into one large room with cozy sitting area and can easily be converted back if desired. The primary bedroom has a lake view, newly remodeled bathroom with statement tiled shower and massive walkin closet. Relax from a fun filled day at the lake and watch the sunset from the deck or hot tub. The main level offers an open layout, office space with access to the deck, dining room with wood burning fireplace, living room with lake view and 2+ bedrooms. The walk-out basement is ready for your finishing touch with in-floor heat, family room, roughed in bedroom and bathroom. You will appreciate the gradual slope to the lake and swimmable shoreline.