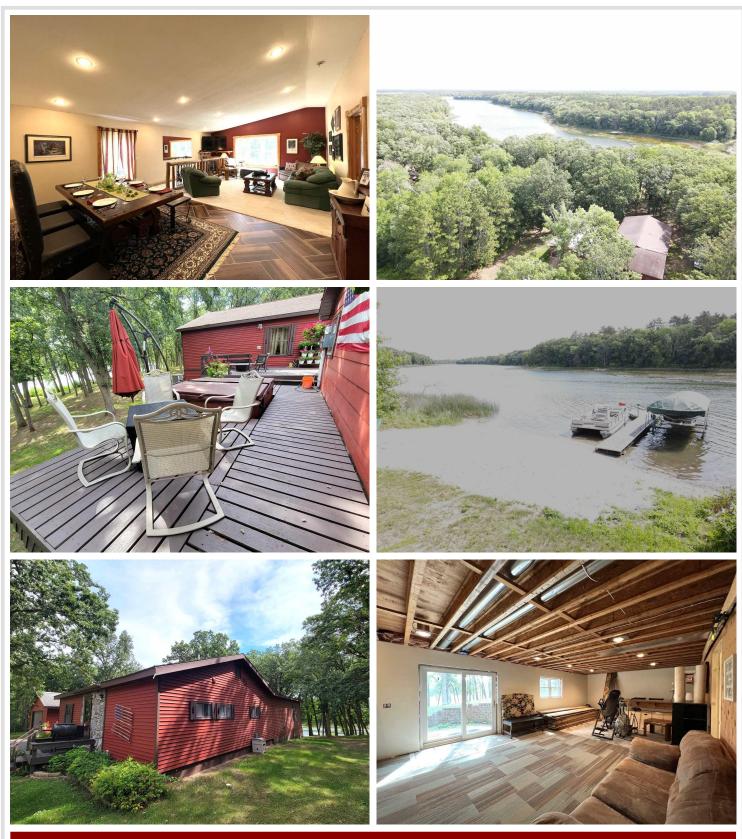

## **Description:**

Experience the fun, exclusive, and private feel of Moran Lake conveniently located just South of Park Rapids. This 2+ bedroom, 2+ bathroom home with 2-stall detached garage and heated workspace has desirable features. The 2nd bedroom and 3rd bedroom are combined into one large room with cozy sitting area and can easily be converted back if desired. The primary bedroom has a lake view, newly remodeled bathroom with statement tiled shower and massive walkin closet. Relax from a fun filled day at the lake and watch the sunset from the deck or hot tub. The main level offers an open layout, office space with access to the deck, dining room with wood burning fireplace, living room with lake view and 2+ bedrooms. The walk-out basement is ready for your finishing touch with in-floor heat, family room, roughed in bedroom and bathroom. You will appreciate the gradual slope to the lake and swimmable shoreline.

## Additional Details:

| Year Built             | 1976                        |
|------------------------|-----------------------------|
| Lot Acres              | 1.25                        |
| Lot Dimensions         | 200.01x224.50x200.01x248.99 |
| Garage Stalls          | 2                           |
| School District        | 309                         |
| Taxes                  | \$1,802                     |
| Taxes with Assessments | \$2,002                     |
| Tax Year               | 2023                        |
|                        |                             |

## Additional Features:

Basement: Daylight/Lookout Windows, Unfinished, Walkout Fuel: Electric Garage: 2 Heat: Baseboard, Forced Air, Heat Pump, Radiant Floor Sewer: Private Sewer Water: Private Air Conditioning: Central Air