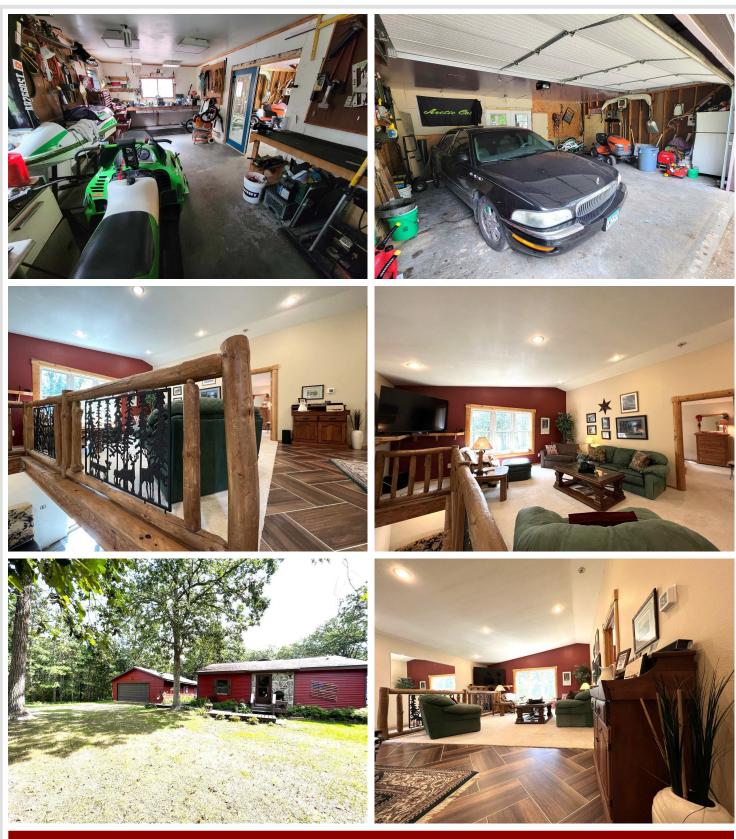

## **Description:**

Experience the fun, exclusive, and private feel of Moran Lake conveniently located just South of Park Rapids. This 2+ bedroom, 2+ bathroom home with 2-stall detached garage and heated workspace has desirable features. The 2nd bedroom and 3rd bedroom are combined into one large room with cozy sitting area and can easily be converted back if desired. The primary bedroom has a lake view, newly remodeled bathroom with statement tiled shower and massive walkin closet. Relax from a fun filled day at the lake and watch the sunset from the deck or hot tub. The main level offers an open layout, office space with access to the deck, dining room with wood burning fireplace, living room with lake view and 2+ bedrooms. The walk-out basement is ready for your finishing touch with in-floor heat, family room, roughed in bedroom and bathroom. You will appreciate the gradual slope to the lake and swimmable shoreline.

## Additional Features:

Basement: Daylight/Lookout Windows, Unfinished, Walkout Fuel: Electric Garage: 2 Heat: Baseboard, Forced Air, Heat Pump, Radiant Floor Sewer: Private Sewer Water: Private Air Conditioning: Central Air