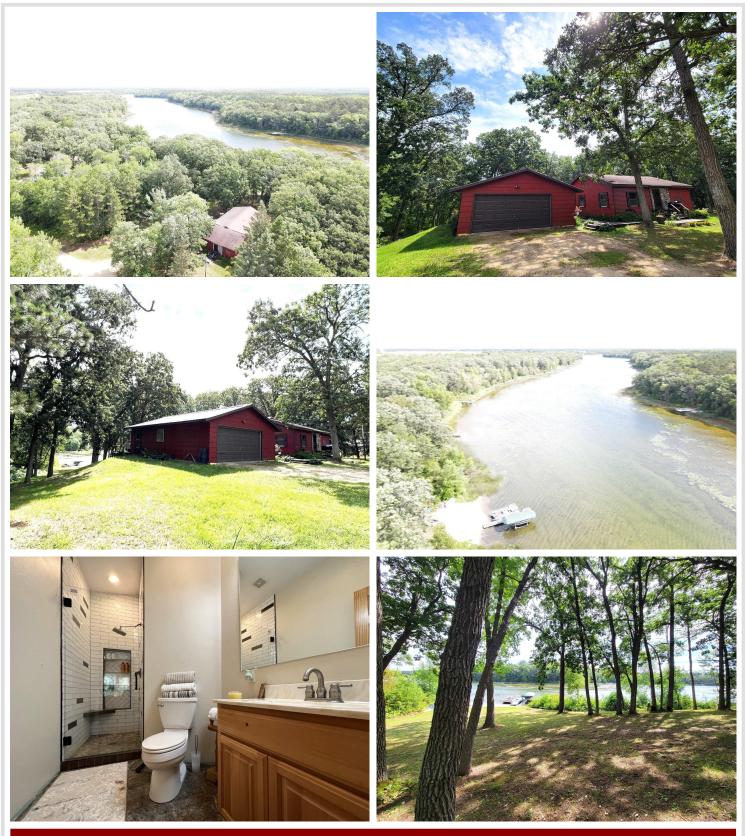

## **Description:**

Experience the fun, exclusive, and private feel of Moran Lake conveniently located just South of Park Rapids. This 2+ bedroom, 2+ bathroom home with 2-stall detached garage and heated workspace has desirable features. The 2nd bedroom and 3rd bedroom are combined into one large room with cozy sitting area and can easily be converted back if desired. The primary bedroom has a lake view, newly remodeled bathroom with statement tiled shower and massive walkin closet. Relax from a fun filled day at the lake and watch the sunset from the deck or hot tub. The main level offers an open layout, office space with access to the deck, dining room with wood burning fireplace, living room with lake view and 2+ bedrooms. The walk-out basement is ready for your finishing touch with in-floor heat, family room, roughed in bedroom and bathroom. You will appreciate the gradual slope to the lake and swimmable shoreline.