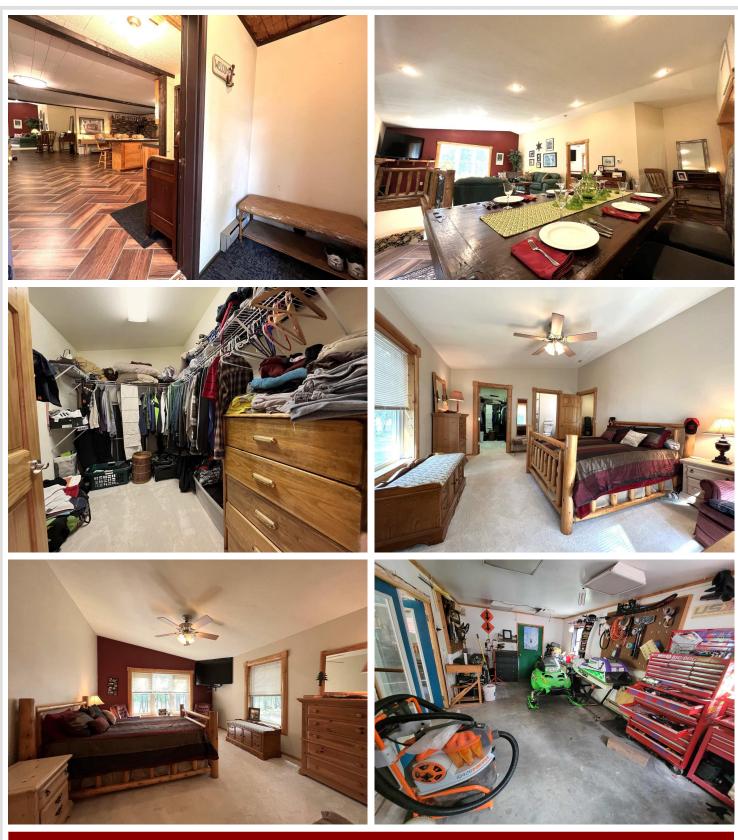

## **Description:**

Experience the fun, exclusive, and private feel of Moran Lake conveniently located just South of Park Rapids. This 2+ bedroom, 2+ bathroom home with 2-stall detached garage and heated workspace has desirable features. The 2nd bedroom and 3rd bedroom are combined into one large room with cozy sitting area and can easily be converted back if desired. The primary bedroom has a lake view, newly remodeled bathroom with statement tiled shower and massive walkin closet. Relax from a fun filled day at the lake and watch the sunset from the deck or hot tub. The main level offers an open layout, office space with access to the deck, dining room with wood burning fireplace, living room with lake view and 2+ bedrooms. The walk-out basement is ready for your finishing touch with in-floor heat, family room, roughed in bedroom and bathroom. You will appreciate the gradual slope to the lake and swimmable shoreline.