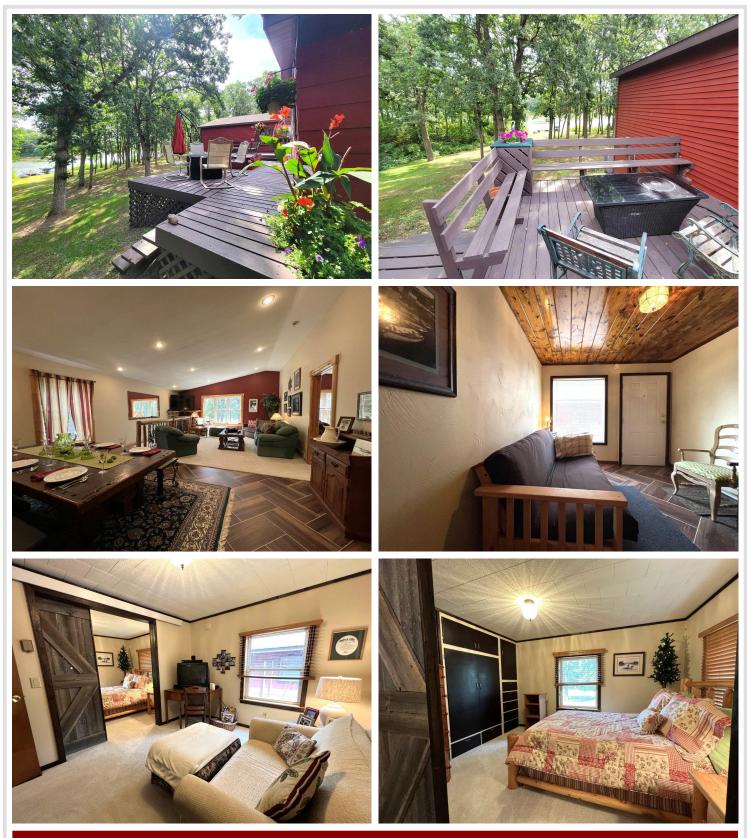

## **Description:**

Experience the fun, exclusive, and private feel of Moran Lake conveniently located just South of Park Rapids. This 2+ bedroom, 2+ bathroom home with 2-stall detached garage and heated workspace has desirable features. The 2nd bedroom and 3rd bedroom are combined into one large room with cozy sitting area and can easily be converted back if desired. The primary bedroom has a lake view, newly remodeled bathroom with statement tiled shower and massive walkin closet. Relax from a fun filled day at the lake and watch the sunset from the deck or hot tub. The main level offers an open layout, office space with access to the deck, dining room with wood burning fireplace, living room with lake view and 2+ bedrooms. The walk-out basement is ready for your finishing touch with in-floor heat, family room, roughed in bedroom and bathroom. You will appreciate the gradual slope to the lake and swimmable shoreline.