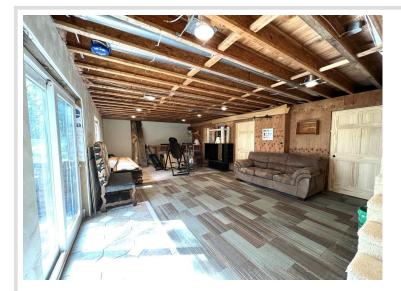

## **Description:**

Experience the fun, exclusive, and private feel of Moran Lake conveniently located just South of Park Rapids. This 2+ bedroom, 2+ bathroom home with 2-stall detached garage and heated workspace has desirable features. The 2nd bedroom and 3rd bedroom are combined into one large room with cozy sitting area and can easily be converted back if desired. The primary bedroom has a lake view, newly remodeled bathroom with statement tiled shower and massive walkin closet. Relax from a fun filled day at the lake and watch the sunset from the deck or hot tub. The main level offers an open layout, office space with access to the deck, dining room with wood burning fireplace, living room with lake view and 2+ bedrooms. The walk-out basement is ready for your finishing touch with in-floor heat, family room, roughed in bedroom and bathroom. You will appreciate the gradual slope to the lake and swimmable shoreline.