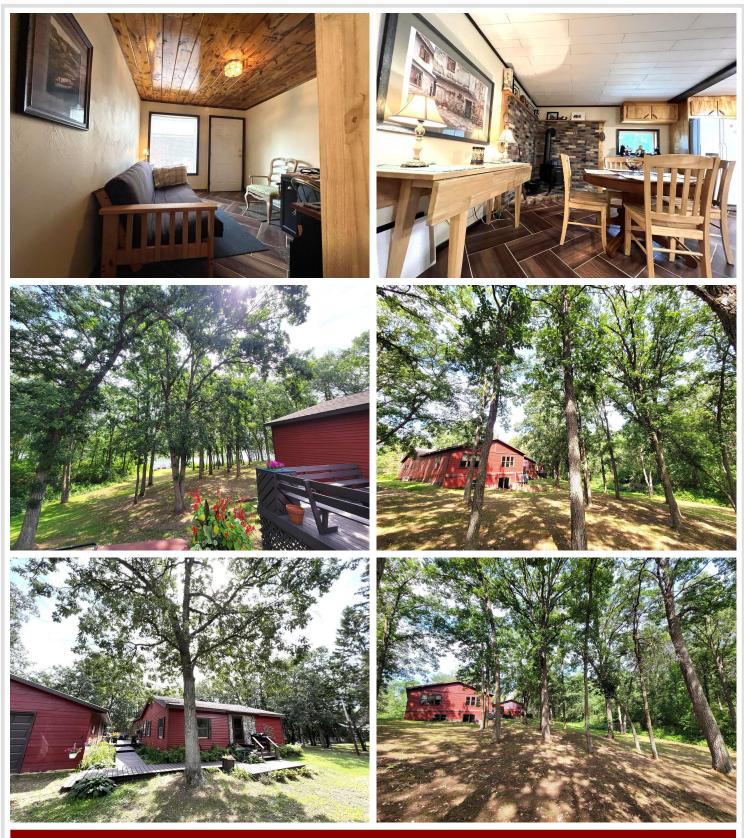

## **Description:**

Experience the fun, exclusive, and private feel of Moran Lake conveniently located just South of Park Rapids. This 2+ bedroom, 2+ bathroom home with 2-stall detached garage and heated workspace has desirable features. The 2nd bedroom and 3rd bedroom are combined into one large room with cozy sitting area and can easily be converted back if desired. The primary bedroom has a lake view, newly remodeled bathroom with statement tiled shower and massive walkin closet. Relax from a fun filled day at the lake and watch the sunset from the deck or hot tub. The main level offers an open layout, office space with access to the deck, dining room with wood burning fireplace, living room with lake view and 2+ bedrooms. The walk-out basement is ready for your finishing touch with in-floor heat, family room, roughed in bedroom and bathroom. You will appreciate the gradual slope to the lake and swimmable shoreline.