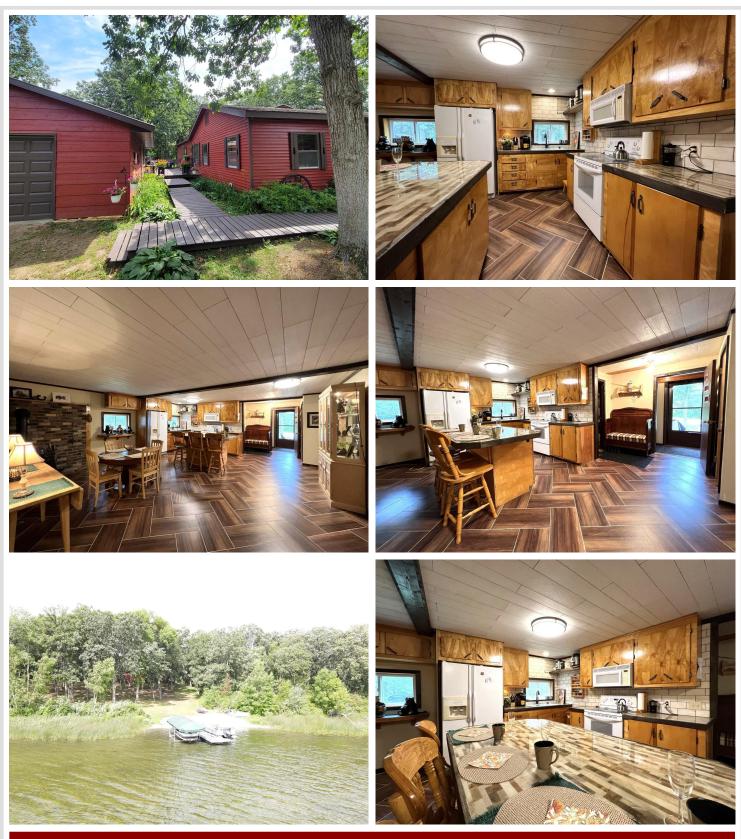

## **Description:**

Experience the fun, exclusive, and private feel of Moran Lake conveniently located just South of Park Rapids. This 2+ bedroom, 2+ bathroom home with 2-stall detached garage and heated workspace has desirable features. The 2nd bedroom and 3rd bedroom are combined into one large room with cozy sitting area and can easily be converted back if desired. The primary bedroom has a lake view, newly remodeled bathroom with statement tiled shower and massive walkin closet. Relax from a fun filled day at the lake and watch the sunset from the deck or hot tub. The main level offers an open layout, office space with access to the deck, dining room with wood burning fireplace, living room with lake view and 2+ bedrooms. The walk-out basement is ready for your finishing touch with in-floor heat, family room, roughed in bedroom and bathroom. You will appreciate the gradual slope to the lake and swimmable shoreline.