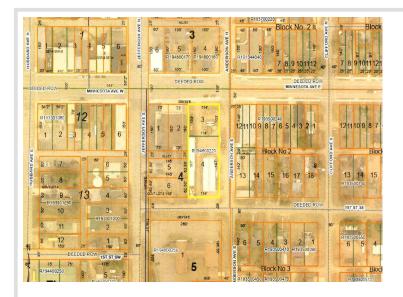

## **Driving Directions:**

From Hwys. 71/34 in Park Rapids. South on Hwy 71 to Sebeka. Left on Minnesota Ave. E. The property is on your right (see 2 aerial photos).

Listed By: Coldwell Banker Crown Realtors