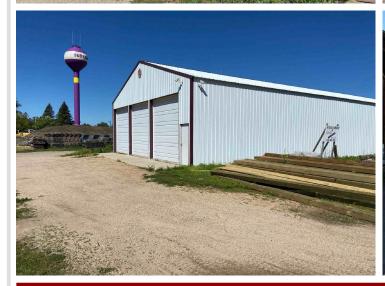

## **Description:**

A well established and successful lumber yard in Northern Minnesota. Included are six buildings located on six city lots, the fixtures and inventory. Also included is a pickup truck, 2 trucks, 2 trailers, a bobcat and a fork lift.