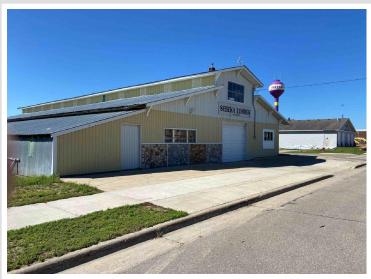

MLS 6421283 Commercial

\$495,000

201 Minnesota Avenue Sebeka MN 56477

Status: Active

## **Description:**

A well established and successful lumber yard in Northern Minnesota. Included are six buildings located on six city lots, the fixtures and inventory. Also included is a pickup truck, 2 trucks, 2 trailers, a bobcat and a fork lift.