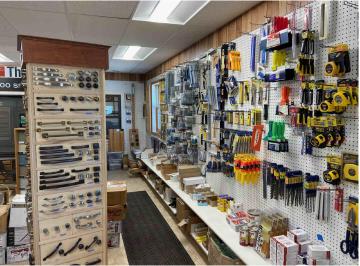

## **Description:**

A well established and successful lumber yard in Northern Minnesota. Included are six buildings located on six city lots, the fixtures and inventory. Also included is a pickup truck, 2 trucks, 2 trailers, a bobcat and a fork lift.