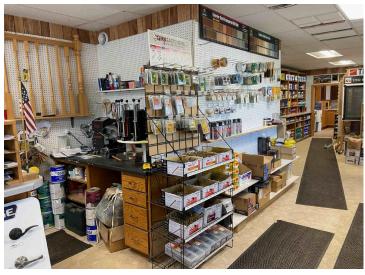

## **Description:**

A well established and successful lumber yard in Northern Minnesota. Included are six buildings located on six city lots, the fixtures and inventory. Also included is a pickup truck, 2 trucks, 2 trailers, a bobcat and a fork lift.