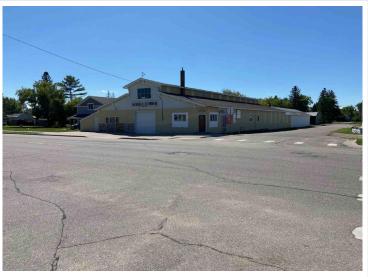

MLS 6421283 Commercial

\$495,000

201 Minnesota Avenue Sebeka MN 56477

Status: Active

## **Description:**

A well established and successful lumber yard in Northern Minnesota. Included are six buildings located on six city lots, the fixtures and inventory. Also included is a pickup truck, 2 trucks, 2 trailers, a bobcat and a fork lift.