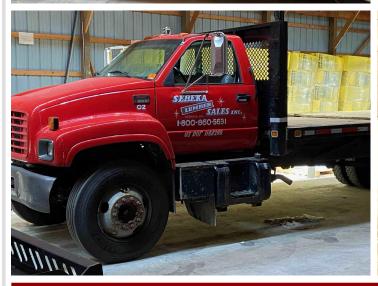

## **Description:**

A well established and successful lumber yard in Northern Minnesota. Included are six buildings located on six city lots, the fixtures and inventory. Also included is a pickup truck, 2 trucks, 2 trailers, a bobcat and a fork lift.