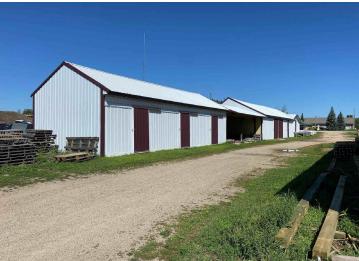

## **Description:**

A well established and successful lumber yard in Northern Minnesota. Included are six buildings located on six city lots, the fixtures and inventory. Also included is a pickup truck, 2 trucks, 2 trailers, a bobcat and a fork lift.