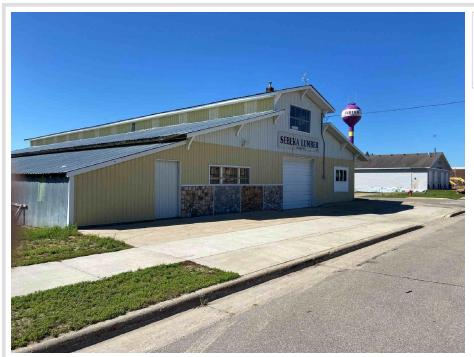

MLS 6421283 Commercial

\$495,000

201 Minnesota Avenue Sebeka MN 56477

Status: Active

## **Description:**

A well established and successful lumber yard in Northern Minnesota. Included are six buildings located on six city lots, the fixtures and inventory. Also included is a pickup truck, 2 trucks, 2 trailers, a bobcat and a fork lift.