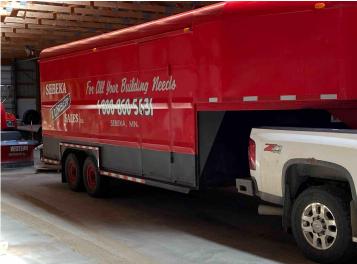

## **Description:**

A well established and successful lumber yard in Northern Minnesota. Included are six buildings located on six city lots, the fixtures and inventory. Also included is a pickup truck, 2 trucks, 2 trailers, a bobcat and a fork lift.