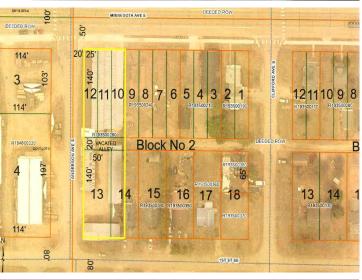

## **Driving Directions:**

From Hwys. 71/34 in Park Rapids. South on Hwy 71 to Sebeka. Left on Minnesota Ave. E. The property is on your right (see 2 aerial photos).

Listed By: Coldwell Banker Crown Realtors