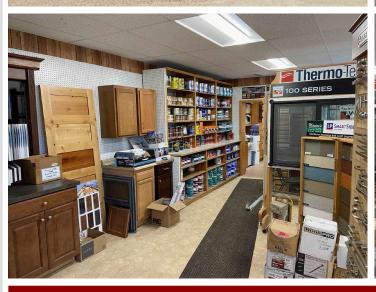

## **Description:**

A well established and successful lumber yard in Northern Minnesota. Included are six buildings located on six city lots, the fixtures and inventory. Also included is a pickup truck, 2 trucks, 2 trailers, a bobcat and a fork lift.