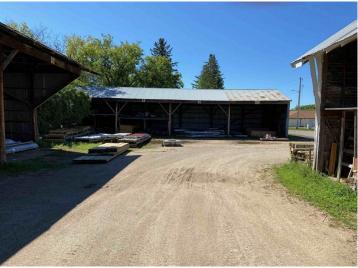

## **Description:**

A well established and successful lumber yard in Northern Minnesota. Included are six buildings located on six city lots, the fixtures and inventory. Also included is a pickup truck, 2 trucks, 2 trailers, a bobcat and a fork lift.