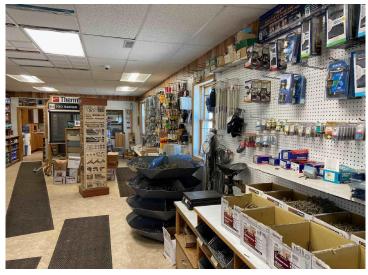

## **Description:**

A well established and successful lumber yard in Northern Minnesota. Included are six buildings located on six city lots, the fixtures and inventory. Also included is a pickup truck, 2 trucks, 2 trailers, a bobcat and a fork lift.