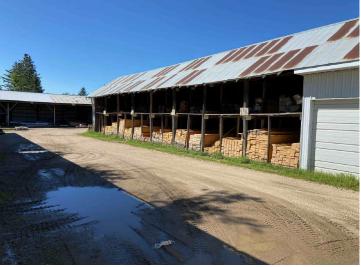

## **Description:**

A well established and successful lumber yard in Northern Minnesota. Included are six buildings located on six city lots, the fixtures and inventory. Also included is a pickup truck, 2 trucks, 2 trailers, a bobcat and a fork lift.