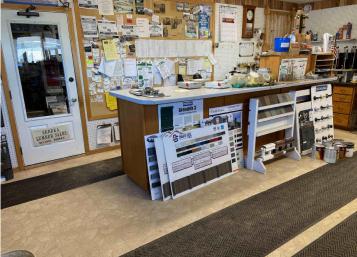

## **Description:**

A well established and successful lumber yard in Northern Minnesota. Included are six buildings located on six city lots, the fixtures and inventory. Also included is a pickup truck, 2 trucks, 2 trailers, a bobcat and a fork lift.