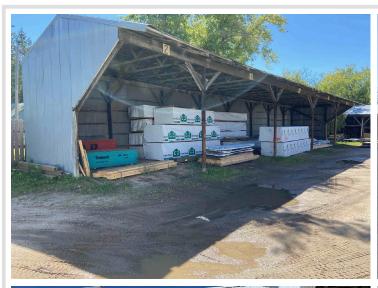

## **Description:**

A well established and successful lumber yard in Northern Minnesota. Included are six buildings located on six city lots, the fixtures and inventory. Also included is a pickup truck, 2 trucks, 2 trailers, a bobcat and a fork lift.