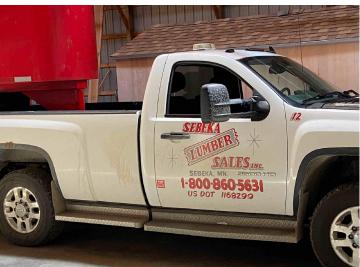

## **Description:**

A well established and successful lumber yard in Northern Minnesota. Included are six buildings located on six city lots, the fixtures and inventory. Also included is a pickup truck, 2 trucks, 2 trailers, a bobcat and a fork lift.