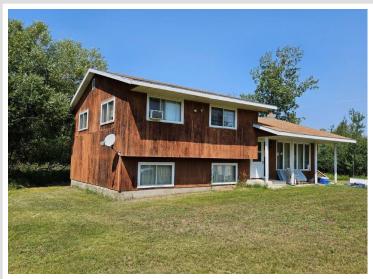

## **Description:**

Great opportunity to have a home, acreage, insulated garage and huge storage shed close to town!! Property consists of 33.87 acres that are all wooded and just outside of Bagley on a dead end road, so limited traffic, plus the home is very private thanks to the long driveway. The 4 bdrm-2 bath home needs some TLC but would be an awesome project where you could put your own personal touches on the paint/carpet/updates, covered 6' x 20' front porch, large 8' x 24' deck, 24' x 36 insulated garage, 30' x 40' pole building for storage.

## **Additional Details:**

Year Built 1979 Lot Acres 33.87

Lot Dimensions 1320x1320

Garage Stalls 2
School District 162
Taxes \$970
Taxes with Assessments \$970
Tax Year 2023