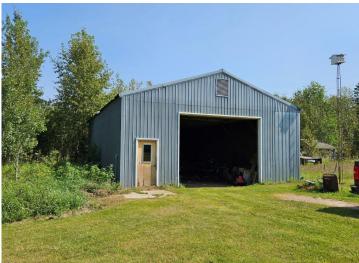

## **Description:**

Great opportunity to have a home, acreage, insulated garage and huge storage shed close to town!! Property consists of 33.87 acres that are all wooded and just outside of Bagley on a dead end road, so limited traffic, plus the home is very private thanks to the long driveway. The 4 bdrm-2 bath home needs some TLC but would be an awesome project where you could put your own personal touches on the paint/carpet/updates, covered 6' x 20' front porch, large 8' x 24' deck, 24' x 36 insulated garage, 30' x 40' pole building for storage.