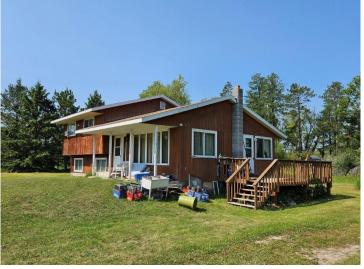

## **Description:**

Great opportunity to have a home, acreage, insulated garage and huge storage shed close to town!! Property consists of 33.87 acres that are all wooded and just outside of Bagley on a dead end road, so limited traffic, plus the home is very private thanks to the long driveway. The 4 bdrm-2 bath home needs some TLC but would be an awesome project where you could put your own personal touches on the paint/carpet/updates, covered 6' x 20' front porch, large 8' x 24' deck, 24' x 36 insulated garage, 30' x 40' pole building for storage.