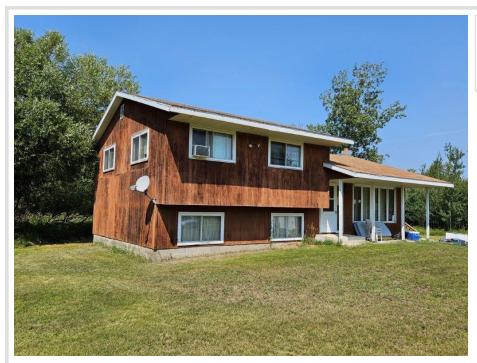

## **Description:**

Great opportunity to have a home, acreage, insulated garage and huge storage shed close to town!! Property consists of 33.87 acres that are all wooded and just outside of Bagley on a dead end road, so limited traffic, plus the home is very private thanks to the long driveway. The 4 bdrm-2 bath home needs some TLC but would be an awesome project where you could put your own personal touches on the paint/carpet/updates, covered 6' x 20' front porch, large 8' x 24' deck, 24' x 36 insulated garage, 30' x 40' pole building for storage.

## **Additional Details:**

Year Built 1979 Lot Acres 33.87

Lot Dimensions 1320x1320

Garage Stalls 2
School District 162
Taxes \$970
Taxes with Assessments \$970
Tax Year 2023