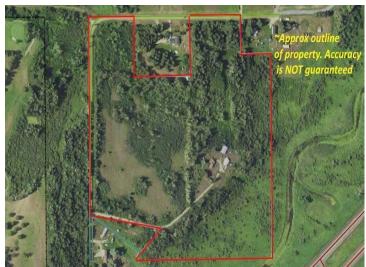

## **Description:**

Great opportunity to have a home, acreage, insulated garage and huge storage shed close to town!! Property consists of 33.87 acres that are all wooded and just outside of Bagley on a dead end road, so limited traffic, plus the home is very private thanks to the long driveway. The 4 bdrm-2 bath home needs some TLC but would be an awesome project where you could put your own personal touches on the paint/carpet/updates, covered 6' x 20' front porch, large 8' x 24' deck, 24' x 36 insulated garage, 30' x 40' pole building for storage.

## **Additional Details:**

Year Built 1979 Lot Acres 33.87

Lot Dimensions 1320x1320

Garage Stalls 2
School District 162
Taxes \$970
Taxes with Assessments \$970
Tax Year 2023