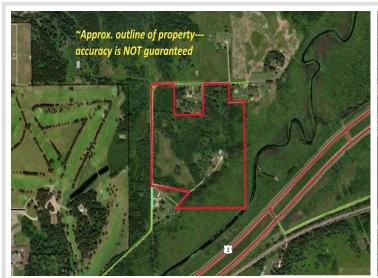

## **Description:**

Great opportunity to have a home, acreage, insulated garage and huge storage shed close to town!! Property consists of 33.87 acres that are all wooded and just outside of Bagley on a dead end road, so limited traffic, plus the home is very private thanks to the long driveway. The 4 bdrm-2 bath home needs some TLC but would be an awesome project where you could put your own personal touches on the paint/carpet/updates, covered 6' x 20' front porch, large 8' x 24' deck, 24' x 36 insulated garage, 30' x 40' pole building for storage.

## **Additional Details:**

Year Built 1979 Lot Acres 33.87

Lot Dimensions 1320x1320

Garage Stalls 2
School District 162
Taxes \$970
Taxes with Assessments \$970
Tax Year 2023

## **Driving Directions:**

From stoplights in Bagley, north on #92 for 4 blocks, right on 4th St for 1/3 miles and road turns into Golf View Ln, continue on for 1/4 miles and the property will be on your right.