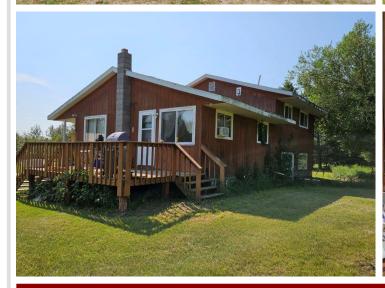

## **Description:**

Great opportunity to have a home, acreage, insulated garage and huge storage shed close to town!! Property consists of 33.87 acres that are all wooded and just outside of Bagley on a dead end road, so limited traffic, plus the home is very private thanks to the long driveway. The 4 bdrm-2 bath home needs some TLC but would be an awesome project where you could put your own personal touches on the paint/carpet/updates, covered 6' x 20' front porch, large 8' x 24' deck, 24' x 36 insulated garage, 30' x 40' pole building for storage.