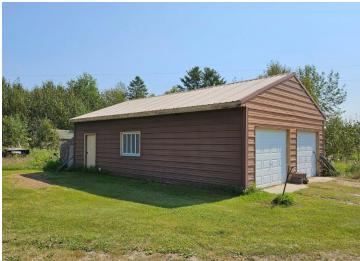

## **Description:**

Great opportunity to have a home, acreage, insulated garage and huge storage shed close to town!! Property consists of 33.87 acres that are all wooded and just outside of Bagley on a dead end road, so limited traffic, plus the home is very private thanks to the long driveway. The 4 bdrm-2 bath home needs some TLC but would be an awesome project where you could put your own personal touches on the paint/carpet/updates, covered 6' x 20' front porch, large 8' x 24' deck, 24' x 36 insulated garage, 30' x 40' pole building for storage.