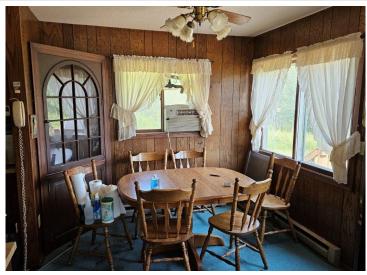

## **Description:**

Great opportunity to have a home, acreage, insulated garage and huge storage shed close to town!! Property consists of 33.87 acres that are all wooded and just outside of Bagley on a dead end road, so limited traffic, plus the home is very private thanks to the long driveway. The 4 bdrm-2 bath home needs some TLC but would be an awesome project where you could put your own personal touches on the paint/carpet/updates, covered 6' x 20' front porch, large 8' x 24' deck, 24' x 36 insulated garage, 30' x 40' pole building for storage.