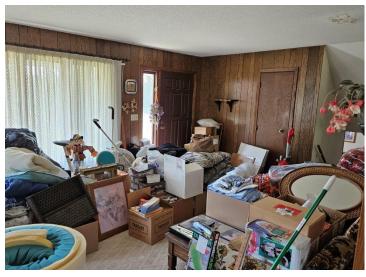

## **Description:**

Great opportunity to have a home, acreage, insulated garage and huge storage shed close to town!! Property consists of 33.87 acres that are all wooded and just outside of Bagley on a dead end road, so limited traffic, plus the home is very private thanks to the long driveway. The 4 bdrm-2 bath home needs some TLC but would be an awesome project where you could put your own personal touches on the paint/carpet/updates, covered 6' x 20' front porch, large 8' x 24' deck, 24' x 36 insulated garage, 30' x 40' pole building for storage.