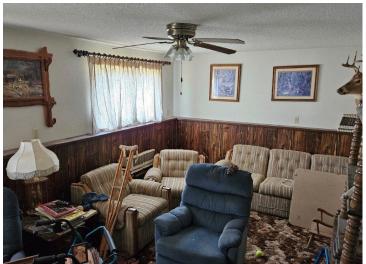

## **Description:**

Great opportunity to have a home, acreage, insulated garage and huge storage shed close to town!! Property consists of 33.87 acres that are all wooded and just outside of Bagley on a dead end road, so limited traffic, plus the home is very private thanks to the long driveway. The 4 bdrm-2 bath home needs some TLC but would be an awesome project where you could put your own personal touches on the paint/carpet/updates, covered 6' x 20' front porch, large 8' x 24' deck, 24' x 36 insulated garage, 30' x 40' pole building for storage.