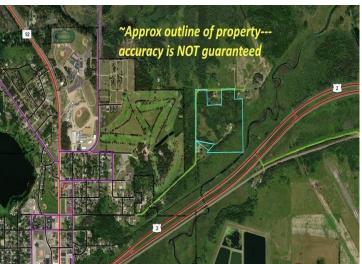

## **Description:**

Great opportunity to have a home, acreage, insulated garage and huge storage shed close to town!! Property consists of 33.87 acres that are all wooded and just outside of Bagley on a dead end road, so limited traffic, plus the home is very private thanks to the long driveway. The 4 bdrm-2 bath home needs some TLC but would be an awesome project where you could put your own personal touches on the paint/carpet/updates, covered 6' x 20' front porch, large 8' x 24' deck, 24' x 36 insulated garage, 30' x 40' pole building for storage.

## **Additional Details:**

Year Built 1979 Lot Acres 33.87

Lot Dimensions 1320x1320

Garage Stalls 2
School District 162
Taxes \$970
Taxes with Assessments \$970
Tax Year 2023

## **Driving Directions:**

From stoplights in Bagley, north on #92 for 4 blocks, right on 4th St for 1/3 miles and road turns into Golf View Ln, continue on for 1/4 miles and the property will be on your right.