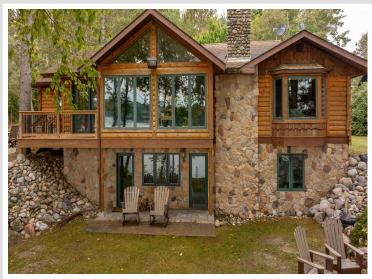

MLS 6421957 Lake Home

\$950,000

3,535 sq ft 4 bedrooms 3 baths

6972 Mulberry Trail Walker MN 56484

Waterfront: Leech

Status: Pending

## Description:

Nestled on Leech Lake-MN's #1 fishing and boating lake, this well-maintained 4BR, 3BA lake home offers a serene escape with 130 feet of shoreline and 1.4 wooded acres. Inside, the home blends rustic charm with modern luxury, including two fireplaces for cozy evenings, a main-level master for convenience, and a home office for those work-from-home days. Enjoy excellent fishing right from your dock or take in the panoramic views. Featuring a 40 x 56 pole barn on a separate lot, this property is perfect for storing all your lake toys and equipment. Experience the best of lake living in a home that promises relaxation and adventure in equal measure. All of this and you're only minutes from a paved hiking/biking/snowmobile trail and 5 minutes from the friendly town of Walker. Shingobee bay offers scenic protected waters on Leech Lake, the best of a small lake experience combined with the best of a big lake experience! Don't miss the chance to make this lakefront gem your own!