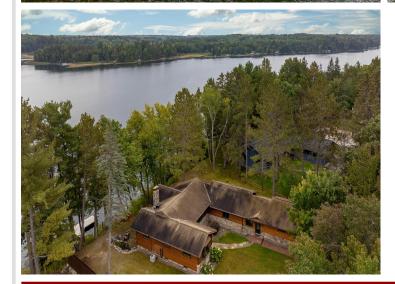

## Description:

Nestled on Leech Lake-MN's #1 fishing and boating lake, this well-maintained 4BR, 3BA lake home offers a serene escape with 130 feet of shoreline and 1.4 wooded acres. Inside, the home blends rustic charm with modern luxury, including two fireplaces for cozy evenings, a main-level master for convenience, and a home office for those work-from-home days. Enjoy excellent fishing right from your dock or take in the panoramic views. Featuring a 40 x 56 pole barn on a separate lot, this property is perfect for storing all your lake toys and equipment. Experience the best of lake living in a home that promises relaxation and adventure in equal measure. All of this and you're only minutes from a paved hiking/biking/snowmobile trail and 5 minutes from the friendly town of Walker. Shingobee bay offers scenic protected waters on Leech Lake, the best of a small lake experience combined with the best of a big lake experience! Don't miss the chance to make this lakefront gem your own!