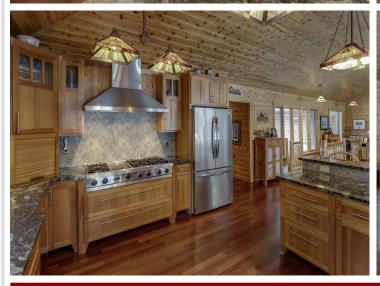

## Description:

Nestled on Leech Lake-MN's #1 fishing and boating lake, this well-maintained 4BR, 3BA lake home offers a serene escape with 130 feet of shoreline and 1.4 wooded acres. Inside, the home blends rustic charm with modern luxury, including two fireplaces for cozy evenings, a main-level master for convenience, and a home office for those work-from-home days. Enjoy excellent fishing right from your dock or take in the panoramic views. Featuring a 40 x 56 pole barn on a separate lot, this property is perfect for storing all your lake toys and equipment. Experience the best of lake living in a home that promises relaxation and adventure in equal measure. All of this and you're only minutes from a paved hiking/biking/snowmobile trail and 5 minutes from the friendly town of Walker. Shingobee bay offers scenic protected waters on Leech Lake, the best of a small lake experience combined with the best of a big lake experience! Don't miss the chance to make this lakefront gem your own!