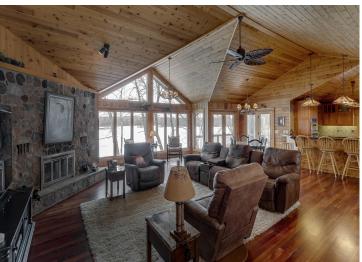

## Description:

Nestled on Leech Lake-MN's #1 fishing and boating lake, this well-maintained 4BR, 3BA lake home offers a serene escape with 130 feet of shoreline and 1.4 wooded acres. Inside, the home blends rustic charm with modern luxury, including two fireplaces for cozy evenings, a main-level master for convenience, and a home office for those work-from-home days. Enjoy excellent fishing right from your dock or take in the panoramic views. Featuring a 40 x 56 pole barn on a separate lot, this property is perfect for storing all your lake toys and equipment. Experience the best of lake living in a home that promises relaxation and adventure in equal measure. All of this and you're only minutes from a paved hiking/biking/snowmobile trail and 5 minutes from the friendly town of Walker. Shingobee bay offers scenic protected waters on Leech Lake, the best of a small lake experience combined with the best of a big lake experience! Don't miss the chance to make this lakefront gem your own!