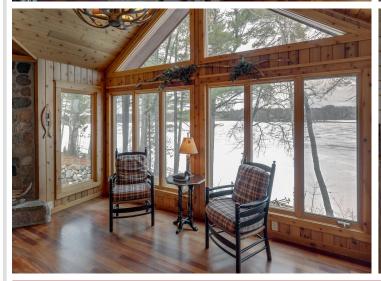

## Description:

Nestled on Leech Lake-MN's #1 fishing and boating lake, this well-maintained 4BR, 3BA lake home offers a serene escape with 130 feet of shoreline and 1.4 wooded acres. Inside, the home blends rustic charm with modern luxury, including two fireplaces for cozy evenings, a main-level master for convenience, and a home office for those work-from-home days. Enjoy excellent fishing right from your dock or take in the panoramic views. Featuring a 40 x 56 pole barn on a separate lot, this property is perfect for storing all your lake toys and equipment. Experience the best of lake living in a home that promises relaxation and adventure in equal measure. All of this and you're only minutes from a paved hiking/biking/snowmobile trail and 5 minutes from the friendly town of Walker. Shingobee bay offers scenic protected waters on Leech Lake, the best of a small lake experience combined with the best of a big lake experience! Don't miss the chance to make this lakefront gem your own!