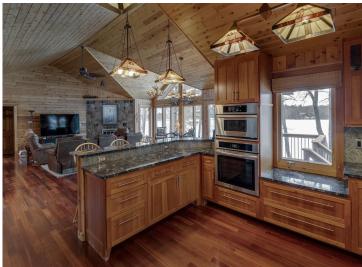

## Description:

Nestled on Leech Lake-MN's #1 fishing and boating lake, this well-maintained 4BR, 3BA lake home offers a serene escape with 130 feet of shoreline and 1.4 wooded acres. Inside, the home blends rustic charm with modern luxury, including two fireplaces for cozy evenings, a main-level master for convenience, and a home office for those work-from-home days. Enjoy excellent fishing right from your dock or take in the panoramic views. Featuring a 40 x 56 pole barn on a separate lot, this property is perfect for storing all your lake toys and equipment. Experience the best of lake living in a home that promises relaxation and adventure in equal measure. All of this and you're only minutes from a paved hiking/biking/snowmobile trail and 5 minutes from the friendly town of Walker. Shingobee bay offers scenic protected waters on Leech Lake, the best of a small lake experience combined with the best of a big lake experience! Don't miss the chance to make this lakefront gem your own!