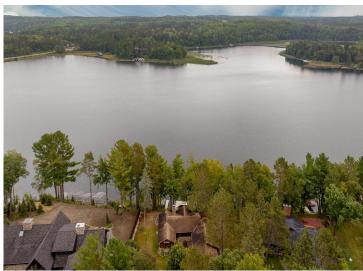

## Description:

Nestled on Leech Lake-MN's #1 fishing and boating lake, this well-maintained 4BR, 3BA lake home offers a serene escape with 130 feet of shoreline and 1.4 wooded acres. Inside, the home blends rustic charm with modern luxury, including two fireplaces for cozy evenings, a main-level master for convenience, and a home office for those work-from-home days. Enjoy excellent fishing right from your dock or take in the panoramic views. Featuring a 40 x 56 pole barn on a separate lot, this property is perfect for storing all your lake toys and equipment. Experience the best of lake living in a home that promises relaxation and adventure in equal measure. All of this and you're only minutes from a paved hiking/biking/snowmobile trail and 5 minutes from the friendly town of Walker. Shingobee bay offers scenic protected waters on Leech Lake, the best of a small lake experience combined with the best of a big lake experience! Don't miss the chance to make this lakefront gem your own!