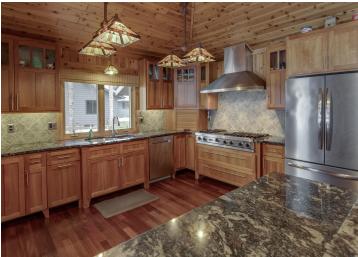

## Description:

Nestled on Leech Lake-MN's #1 fishing and boating lake, this well-maintained 4BR, 3BA lake home offers a serene escape with 130 feet of shoreline and 1.4 wooded acres. Inside, the home blends rustic charm with modern luxury, including two fireplaces for cozy evenings, a main-level master for convenience, and a home office for those work-from-home days. Enjoy excellent fishing right from your dock or take in the panoramic views. Featuring a 40 x 56 pole barn on a separate lot, this property is perfect for storing all your lake toys and equipment. Experience the best of lake living in a home that promises relaxation and adventure in equal measure. All of this and you're only minutes from a paved hiking/biking/snowmobile trail and 5 minutes from the friendly town of Walker. Shingobee bay offers scenic protected waters on Leech Lake, the best of a small lake experience combined with the best of a big lake experience! Don't miss the chance to make this lakefront gem your own!