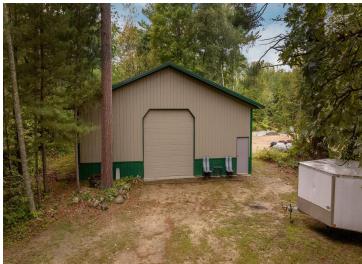

## Description:

Nestled on Leech Lake-MN's #1 fishing and boating lake, this well-maintained 4BR, 3BA lake home offers a serene escape with 130 feet of shoreline and 1.4 wooded acres. Inside, the home blends rustic charm with modern luxury, including two fireplaces for cozy evenings, a main-level master for convenience, and a home office for those work-from-home days. Enjoy excellent fishing right from your dock or take in the panoramic views. Featuring a 40 x 56 pole barn on a separate lot, this property is perfect for storing all your lake toys and equipment. Experience the best of lake living in a home that promises relaxation and adventure in equal measure. All of this and you're only minutes from a paved hiking/biking/snowmobile trail and 5 minutes from the friendly town of Walker. Shingobee bay offers scenic protected waters on Leech Lake, the best of a small lake experience combined with the best of a big lake experience! Don't miss the chance to make this lakefront gem your own!