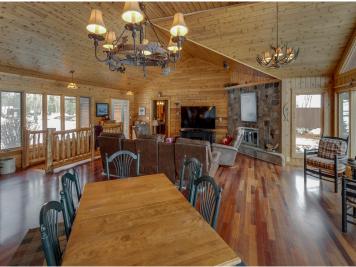

## Description:

Nestled on Leech Lake-MN's #1 fishing and boating lake, this well-maintained 4BR, 3BA lake home offers a serene escape with 130 feet of shoreline and 1.4 wooded acres. Inside, the home blends rustic charm with modern luxury, including two fireplaces for cozy evenings, a main-level master for convenience, and a home office for those work-from-home days. Enjoy excellent fishing right from your dock or take in the panoramic views. Featuring a 40 x 56 pole barn on a separate lot, this property is perfect for storing all your lake toys and equipment. Experience the best of lake living in a home that promises relaxation and adventure in equal measure. All of this and you're only minutes from a paved hiking/biking/snowmobile trail and 5 minutes from the friendly town of Walker. Shingobee bay offers scenic protected waters on Leech Lake, the best of a small lake experience combined with the best of a big lake experience! Don't miss the chance to make this lakefront gem your own!