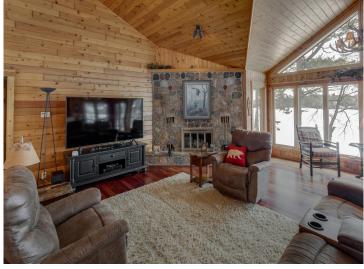

## Description:

Nestled on Leech Lake-MN's #1 fishing and boating lake, this well-maintained 4BR, 3BA lake home offers a serene escape with 130 feet of shoreline and 1.4 wooded acres. Inside, the home blends rustic charm with modern luxury, including two fireplaces for cozy evenings, a main-level master for convenience, and a home office for those work-from-home days. Enjoy excellent fishing right from your dock or take in the panoramic views. Featuring a 40 x 56 pole barn on a separate lot, this property is perfect for storing all your lake toys and equipment. Experience the best of lake living in a home that promises relaxation and adventure in equal measure. All of this and you're only minutes from a paved hiking/biking/snowmobile trail and 5 minutes from the friendly town of Walker. Shingobee bay offers scenic protected waters on Leech Lake, the best of a small lake experience combined with the best of a big lake experience! Don't miss the chance to make this lakefront gem your own!