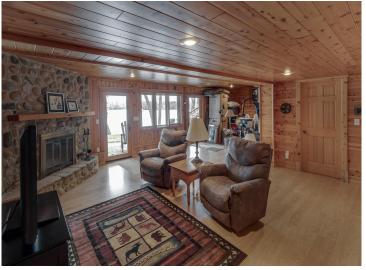

## Description:

Nestled on Leech Lake-MN's #1 fishing and boating lake, this well-maintained 4BR, 3BA lake home offers a serene escape with 130 feet of shoreline and 1.4 wooded acres. Inside, the home blends rustic charm with modern luxury, including two fireplaces for cozy evenings, a main-level master for convenience, and a home office for those work-from-home days. Enjoy excellent fishing right from your dock or take in the panoramic views. Featuring a 40 x 56 pole barn on a separate lot, this property is perfect for storing all your lake toys and equipment. Experience the best of lake living in a home that promises relaxation and adventure in equal measure. All of this and you're only minutes from a paved hiking/biking/snowmobile trail and 5 minutes from the friendly town of Walker. Shingobee bay offers scenic protected waters on Leech Lake, the best of a small lake experience combined with the best of a big lake experience! Don't miss the chance to make this lakefront gem your own!