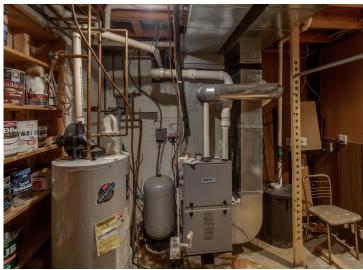

## Additional Features:

Basement: Block, Finished, Partial, Walkout Fuel: Electric, Propane, Wood Garage: 5 Heat: Forced Air, Fireplace(s) Sewer: Private Sewer, Tank with Drainage Field Water: Submersible - 4 Inch, Drilled, Private Air Conditioning: Central Air