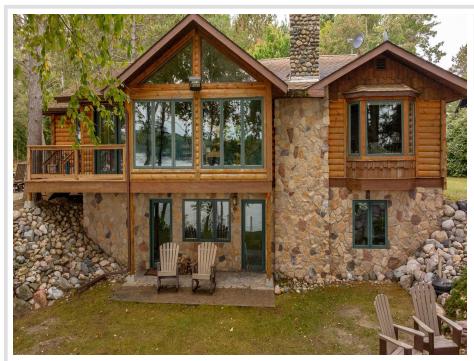

MLS 6421957 Lake Home

\$950,000

3,535 sq ft 4 bedrooms 3 baths

6972 Mulberry Trail Walker MN 56484

Waterfront: Leech

Status: Pending

## Description:

Nestled on Leech Lake-MN's #1 fishing and boating lake, this well-maintained 4BR, 3BA lake home offers a serene escape with 130 feet of shoreline and 1.4 wooded acres. Inside, the home blends rustic charm with modern luxury, including two fireplaces for cozy evenings, a main-level master for convenience, and a home office for those work-from-home days. Enjoy excellent fishing right from your dock or take in the panoramic views. Featuring a 40 x 56 pole barn on a separate lot, this property is perfect for storing all your lake toys and equipment. Experience the best of lake living in a home that promises relaxation and adventure in equal measure. All of this and you're only minutes from a paved hiking/biking/snowmobile trail and 5 minutes from the friendly town of Walker. Shingobee bay offers scenic protected waters on Leech Lake, the best of a small lake experience combined with the best of a big lake experience! Don't miss the chance to make this lakefront gem your own!