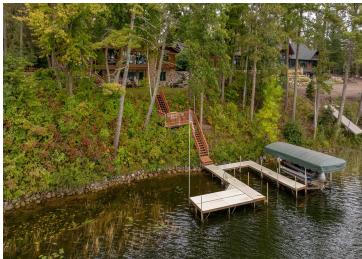

## Description:

Nestled on Leech Lake-MN's #1 fishing and boating lake, this well-maintained 4BR, 3BA lake home offers a serene escape with 130 feet of shoreline and 1.4 wooded acres. Inside, the home blends rustic charm with modern luxury, including two fireplaces for cozy evenings, a main-level master for convenience, and a home office for those work-from-home days. Enjoy excellent fishing right from your dock or take in the panoramic views. Featuring a 40 x 56 pole barn on a separate lot, this property is perfect for storing all your lake toys and equipment. Experience the best of lake living in a home that promises relaxation and adventure in equal measure. All of this and you're only minutes from a paved hiking/biking/snowmobile trail and 5 minutes from the friendly town of Walker. Shingobee bay offers scenic protected waters on Leech Lake, the best of a small lake experience combined with the best of a big lake experience! Don't miss the chance to make this lakefront gem your own!