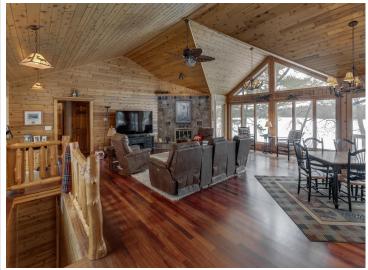

## Description:

Nestled on Leech Lake-MN's #1 fishing and boating lake, this well-maintained 4BR, 3BA lake home offers a serene escape with 130 feet of shoreline and 1.4 wooded acres. Inside, the home blends rustic charm with modern luxury, including two fireplaces for cozy evenings, a main-level master for convenience, and a home office for those work-from-home days. Enjoy excellent fishing right from your dock or take in the panoramic views. Featuring a 40 x 56 pole barn on a separate lot, this property is perfect for storing all your lake toys and equipment. Experience the best of lake living in a home that promises relaxation and adventure in equal measure. All of this and you're only minutes from a paved hiking/biking/snowmobile trail and 5 minutes from the friendly town of Walker. Shingobee bay offers scenic protected waters on Leech Lake, the best of a small lake experience combined with the best of a big lake experience! Don't miss the chance to make this lakefront gem your own!