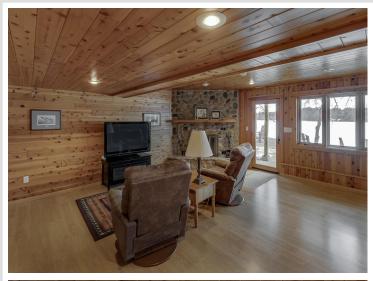

## Description:

Nestled on Leech Lake-MN's #1 fishing and boating lake, this well-maintained 4BR, 3BA lake home offers a serene escape with 130 feet of shoreline and 1.4 wooded acres. Inside, the home blends rustic charm with modern luxury, including two fireplaces for cozy evenings, a main-level master for convenience, and a home office for those work-from-home days. Enjoy excellent fishing right from your dock or take in the panoramic views. Featuring a 40 x 56 pole barn on a separate lot, this property is perfect for storing all your lake toys and equipment. Experience the best of lake living in a home that promises relaxation and adventure in equal measure. All of this and you're only minutes from a paved hiking/biking/snowmobile trail and 5 minutes from the friendly town of Walker. Shingobee bay offers scenic protected waters on Leech Lake, the best of a small lake experience combined with the best of a big lake experience! Don't miss the chance to make this lakefront gem your own!