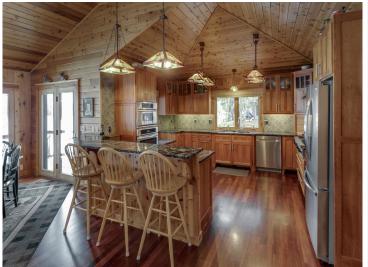

## Description:

Nestled on Leech Lake-MN's #1 fishing and boating lake, this well-maintained 4BR, 3BA lake home offers a serene escape with 130 feet of shoreline and 1.4 wooded acres. Inside, the home blends rustic charm with modern luxury, including two fireplaces for cozy evenings, a main-level master for convenience, and a home office for those work-from-home days. Enjoy excellent fishing right from your dock or take in the panoramic views. Featuring a 40 x 56 pole barn on a separate lot, this property is perfect for storing all your lake toys and equipment. Experience the best of lake living in a home that promises relaxation and adventure in equal measure. All of this and you're only minutes from a paved hiking/biking/snowmobile trail and 5 minutes from the friendly town of Walker. Shingobee bay offers scenic protected waters on Leech Lake, the best of a small lake experience combined with the best of a big lake experience! Don't miss the chance to make this lakefront gem your own!