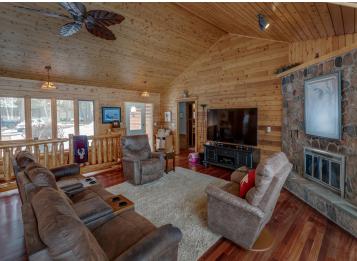

## Description:

Nestled on Leech Lake-MN's #1 fishing and boating lake, this well-maintained 4BR, 3BA lake home offers a serene escape with 130 feet of shoreline and 1.4 wooded acres. Inside, the home blends rustic charm with modern luxury, including two fireplaces for cozy evenings, a main-level master for convenience, and a home office for those work-from-home days. Enjoy excellent fishing right from your dock or take in the panoramic views. Featuring a 40 x 56 pole barn on a separate lot, this property is perfect for storing all your lake toys and equipment. Experience the best of lake living in a home that promises relaxation and adventure in equal measure. All of this and you're only minutes from a paved hiking/biking/snowmobile trail and 5 minutes from the friendly town of Walker. Shingobee bay offers scenic protected waters on Leech Lake, the best of a small lake experience combined with the best of a big lake experience! Don't miss the chance to make this lakefront gem your own!