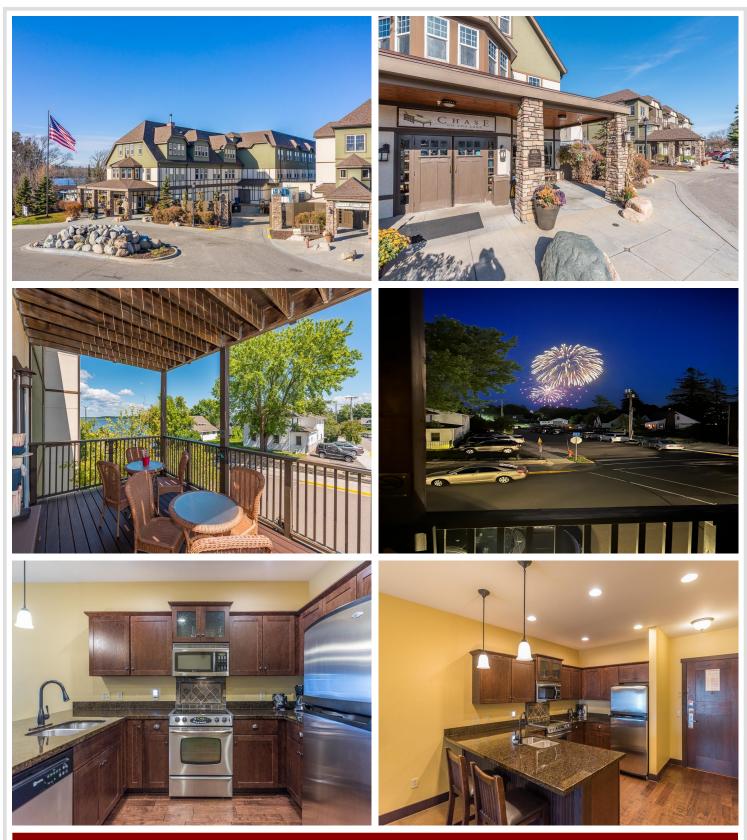

### **Description:**

Classy two bedroom two bath unit for sale at the Chase on the lake resort. This unit features convenience at its best with turn key one level living, including electric fireplace, granite, countertops, plenty of storage space in the kitchen and extra closets. Shared Amenities included beach access, indoor pool & hot tub, workout room on site spa services and lakeside 502 restaurant/bar. Don't miss out on the views from two decks one off of the primary bedroom with lots of room to enjoy the charming city of Walkers Fourth of July fireworks and partials Leech lake views! The other city views of Walker. This unit is steps away from one of Minnesota's largest bodies of water Leech Lake is the musky capital of the world, head out on the Paul Bunyan trail or enjoy all of Walker's small town shops and restaurants. This unit is currently in the rental pool (Estimated rents on this unit 30k-35k gross) Owners can keep it in the rental pool or use the unit.