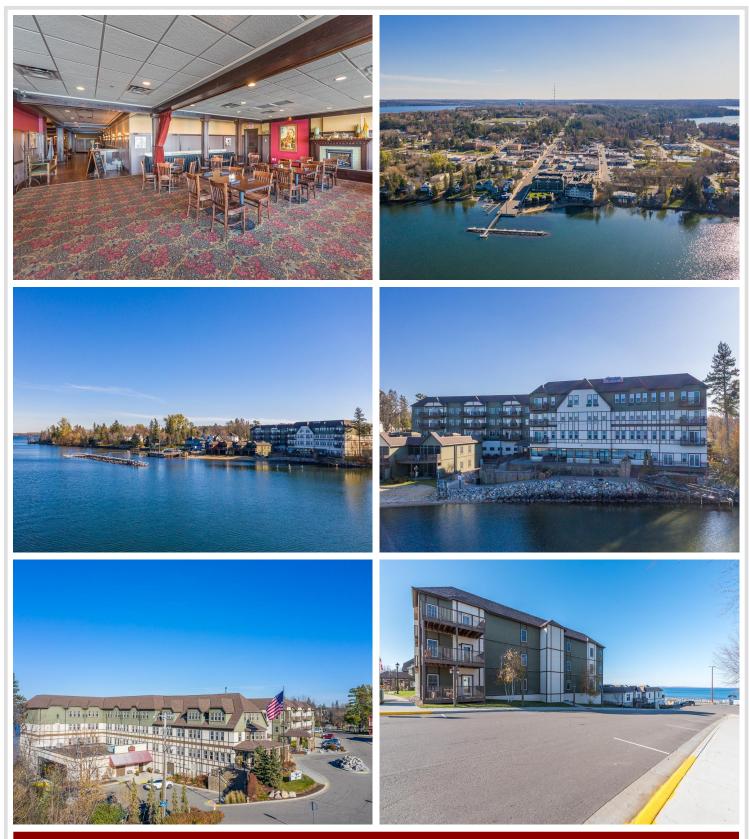

### **Description:**

Classy two bedroom two bath unit for sale at the Chase on the lake resort. This unit features convenience at its best with turn key one level living, including electric fireplace, granite, countertops, plenty of storage space in the kitchen and extra closets. Shared Amenities included beach access, indoor pool & hot tub, workout room on site spa services and lakeside 502 restaurant/bar. Don't miss out on the views from two decks one off of the primary bedroom with lots of room to enjoy the charming city of Walkers Fourth of July fireworks and partials Leech lake views! The other city views of Walker. This unit is steps away from one of Minnesota's largest bodies of water Leech Lake is the musky capital of the world, head out on the Paul Bunyan trail or enjoy all of Walker's small town shops and restaurants. This unit is currently in the rental pool (Estimated rents on this unit 30k-35k gross) Owners can keep it in the rental pool or use the unit.