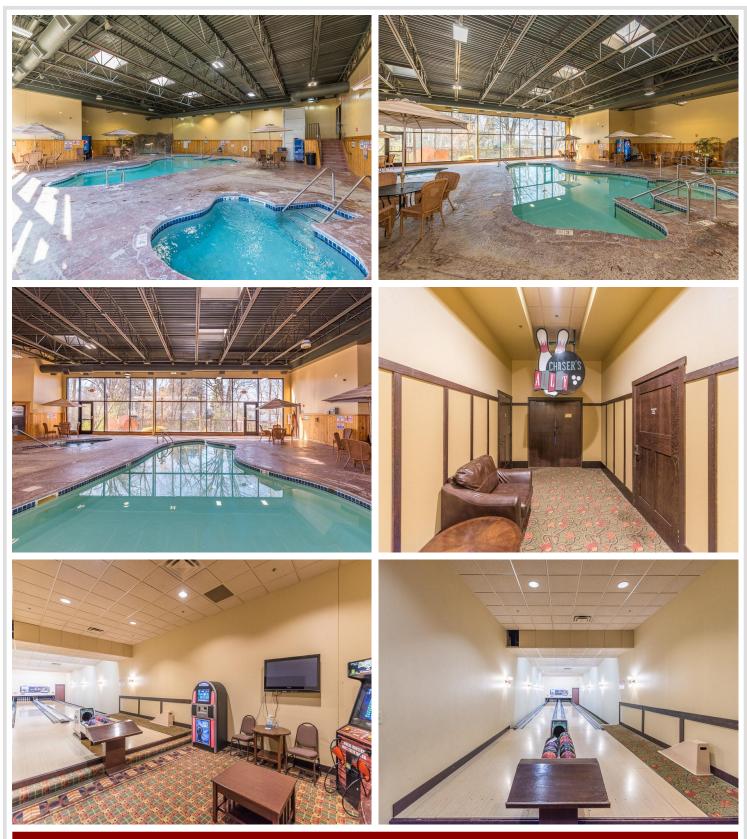

### **Description:**

Classy two bedroom two bath unit for sale at the Chase on the lake resort. This unit features convenience at its best with turn key one level living, including electric fireplace, granite, countertops, plenty of storage space in the kitchen and extra closets. Shared Amenities included beach access, indoor pool & hot tub, workout room on site spa services and lakeside 502 restaurant/bar. Don't miss out on the views from two decks one off of the primary bedroom with lots of room to enjoy the charming city of Walkers Fourth of July fireworks and partials Leech lake views! The other city views of Walker. This unit is steps away from one of Minnesota's largest bodies of water Leech Lake is the musky capital of the world, head out on the Paul Bunyan trail or enjoy all of Walker's small town shops and restaurants. This unit is currently in the rental pool (Estimated rents on this unit 30k-35k gross) Owners can keep it in the rental pool or use the unit.