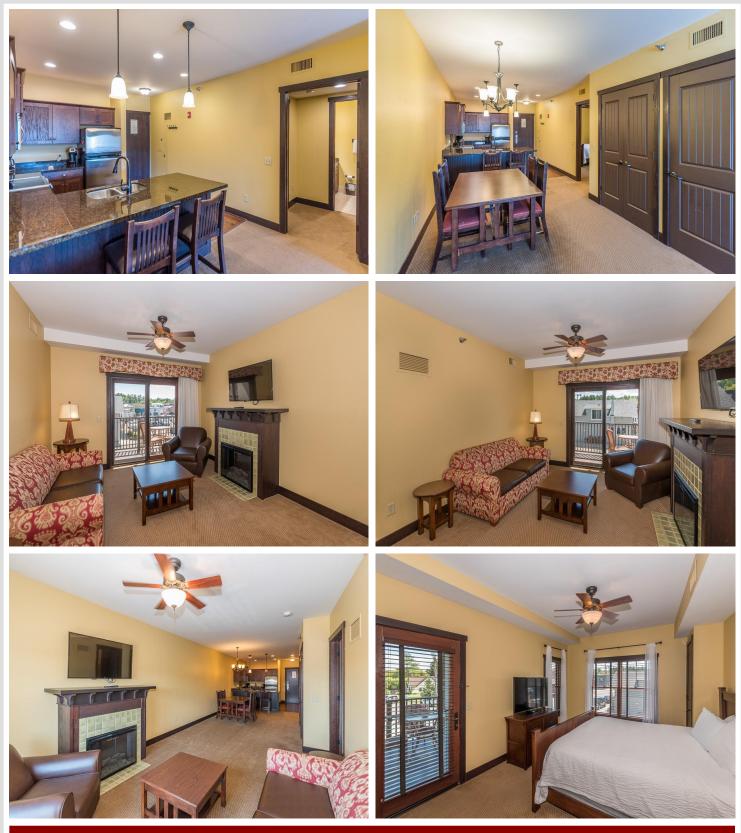

### **Description:**

Classy two bedroom two bath unit for sale at the Chase on the lake resort. This unit features convenience at its best with turn key one level living, including electric fireplace, granite, countertops, plenty of storage space in the kitchen and extra closets. Shared Amenities included beach access, indoor pool & hot tub, workout room on site spa services and lakeside 502 restaurant/bar. Don't miss out on the views from two decks one off of the primary bedroom with lots of room to enjoy the charming city of Walkers Fourth of July fireworks and partials Leech lake views! The other city views of Walker. This unit is steps away from one of Minnesota's largest bodies of water Leech Lake is the musky capital of the world, head out on the Paul Bunyan trail or enjoy all of Walker's small town shops and restaurants. This unit is currently in the rental pool (Estimated rents on this unit 30k-35k gross) Owners can keep it in the rental pool or use the unit.