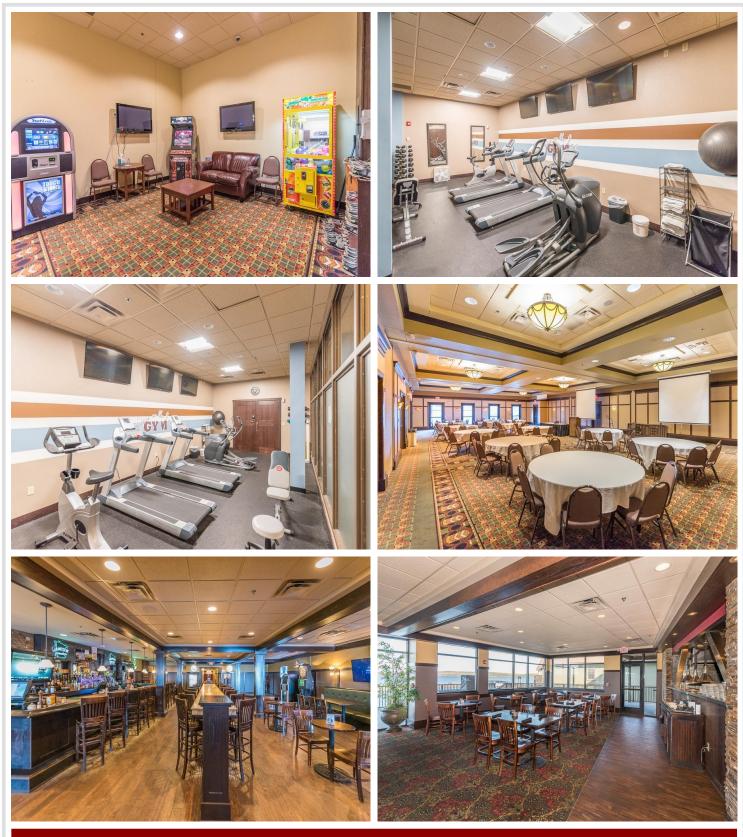

### **Description:**

Classy two bedroom two bath unit for sale at the Chase on the lake resort. This unit features convenience at its best with turn key one level living, including electric fireplace, granite, countertops, plenty of storage space in the kitchen and extra closets. Shared Amenities included beach access, indoor pool & hot tub, workout room on site spa services and lakeside 502 restaurant/bar. Don't miss out on the views from two decks one off of the primary bedroom with lots of room to enjoy the charming city of Walkers Fourth of July fireworks and partials Leech lake views! The other city views of Walker. This unit is steps away from one of Minnesota's largest bodies of water Leech Lake is the musky capital of the world, head out on the Paul Bunyan trail or enjoy all of Walker's small town shops and restaurants. This unit is currently in the rental pool (Estimated rents on this unit 30k-35k gross) Owners can keep it in the rental pool or use the unit.