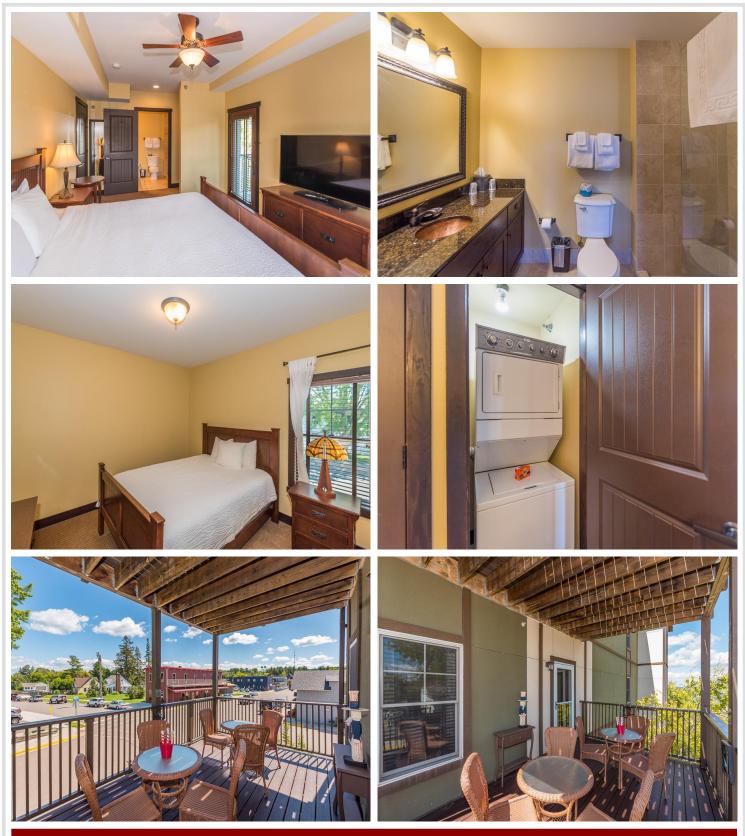

### **Description:**

Classy two bedroom two bath unit for sale at the Chase on the lake resort. This unit features convenience at its best with turn key one level living, including electric fireplace, granite, countertops, plenty of storage space in the kitchen and extra closets. Shared Amenities included beach access, indoor pool & hot tub, workout room on site spa services and lakeside 502 restaurant/bar. Don't miss out on the views from two decks one off of the primary bedroom with lots of room to enjoy the charming city of Walkers Fourth of July fireworks and partials Leech lake views! The other city views of Walker. This unit is steps away from one of Minnesota's largest bodies of water Leech Lake is the musky capital of the world, head out on the Paul Bunyan trail or enjoy all of Walker's small town shops and restaurants. This unit is currently in the rental pool (Estimated rents on this unit 30k-35k gross) Owners can keep it in the rental pool or use the unit.