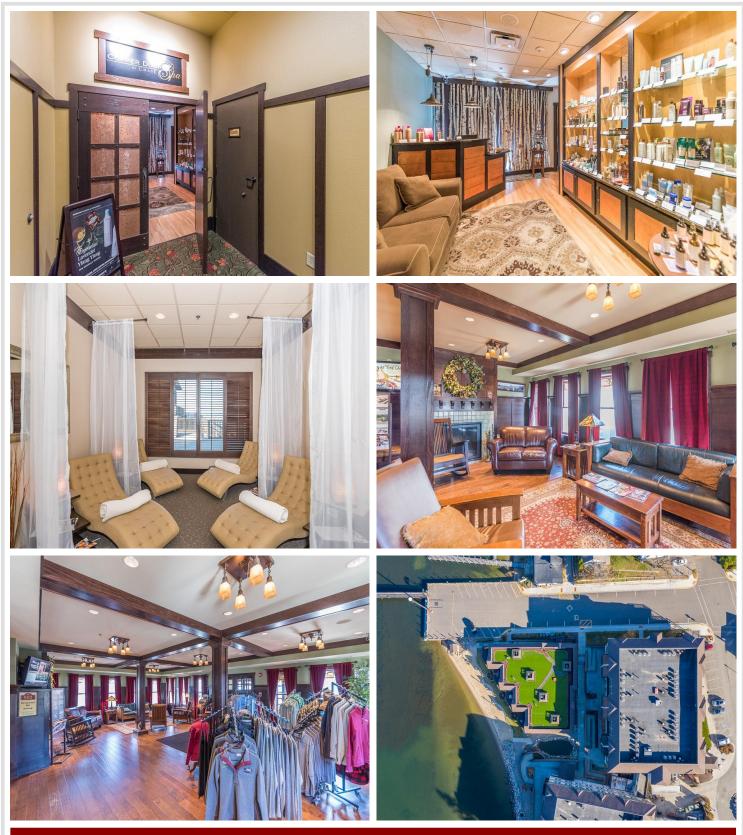

### **Description:**

Classy two bedroom two bath unit for sale at the Chase on the lake resort. This unit features convenience at its best with turn key one level living, including electric fireplace, granite, countertops, plenty of storage space in the kitchen and extra closets. Shared Amenities included beach access, indoor pool & hot tub, workout room on site spa services and lakeside 502 restaurant/bar. Don't miss out on the views from two decks one off of the primary bedroom with lots of room to enjoy the charming city of Walkers Fourth of July fireworks and partials Leech lake views! The other city views of Walker. This unit is steps away from one of Minnesota's largest bodies of water Leech Lake is the musky capital of the world, head out on the Paul Bunyan trail or enjoy all of Walker's small town shops and restaurants. This unit is currently in the rental pool (Estimated rents on this unit 30k-35k gross) Owners can keep it in the rental pool or use the unit.