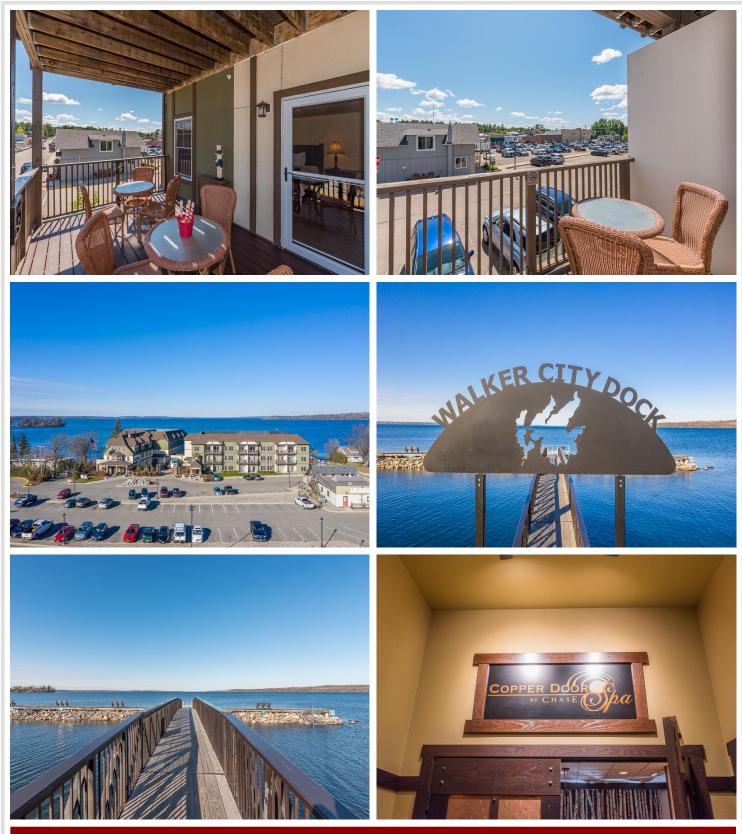

### **Description:**

Classy two bedroom two bath unit for sale at the Chase on the lake resort. This unit features convenience at its best with turn key one level living, including electric fireplace, granite, countertops, plenty of storage space in the kitchen and extra closets. Shared Amenities included beach access, indoor pool & hot tub, workout room on site spa services and lakeside 502 restaurant/bar. Don't miss out on the views from two decks one off of the primary bedroom with lots of room to enjoy the charming city of Walkers Fourth of July fireworks and partials Leech lake views! The other city views of Walker. This unit is steps away from one of Minnesota's largest bodies of water Leech Lake is the musky capital of the world, head out on the Paul Bunyan trail or enjoy all of Walker's small town shops and restaurants. This unit is currently in the rental pool (Estimated rents on this unit 30k-35k gross) Owners can keep it in the rental pool or use the unit.