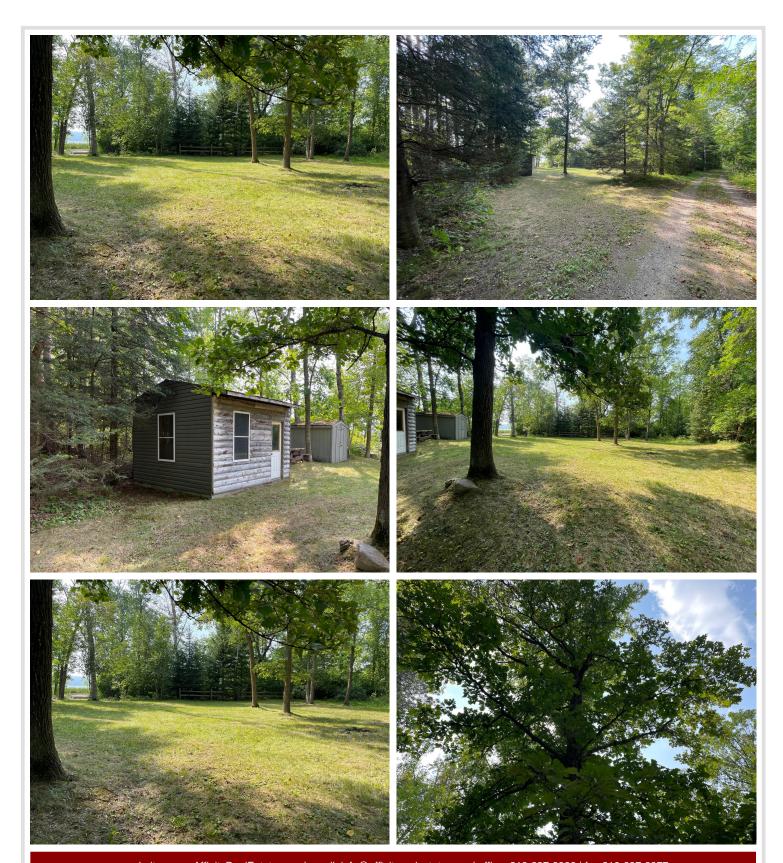

## **Description:**

Enjoy the serenity of Benedict Lake on this nicely wooded 1.75 acres and level elevation to 325 ft of natural shoreline and situated on a dead-end road for lots of privacy. If you're a fishing enthusiast, the access to Leech Lake though the adjoining Kabekona River offers great fishing opportunities. Currently there are 2 small storage sheds on the property and is ready for your ideas whether you're interested in camping, RVing, or building a cozy cabin, it appears to accommodate your preferences.. The Paul Bunyan Trail for your walking, hiking, biking, and snowmobile is right at your doorstep.