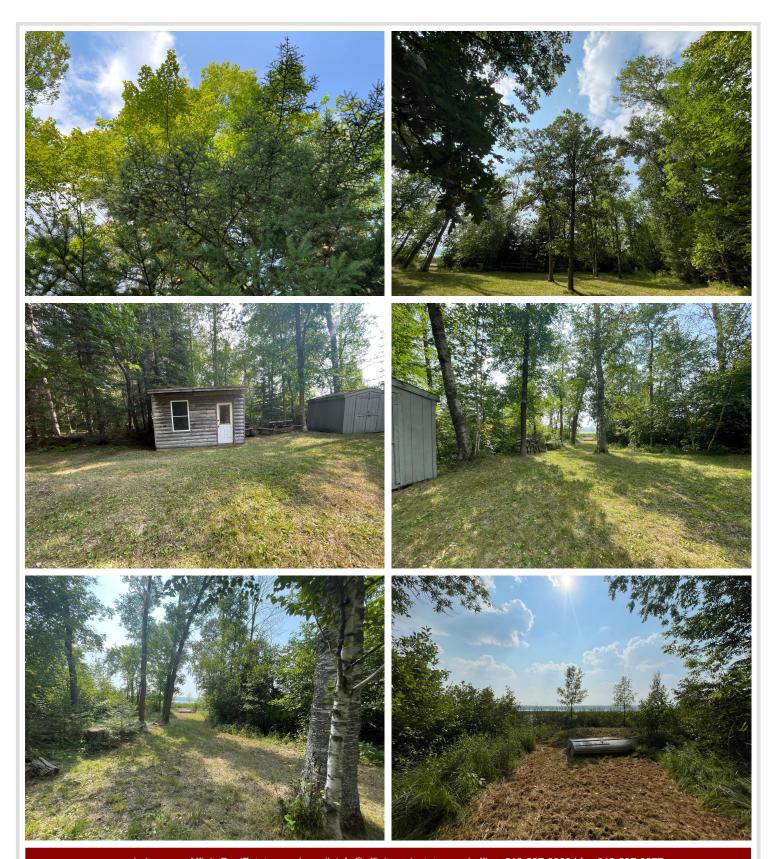

## **Description:**

Enjoy the serenity of Benedict Lake on this nicely wooded 1.75 acres and level elevation to 325 ft of natural shoreline and situated on a dead-end road for lots of privacy. If you're a fishing enthusiast, the access to Leech Lake though the adjoining Kabekona River offers great fishing opportunities. Currently there are 2 small storage sheds on the property and is ready for your ideas whether you're interested in camping, RVing, or building a cozy cabin, it appears to accommodate your preferences.. The Paul Bunyan Trail for your walking, hiking, biking, and snowmobile is right at your doorstep.