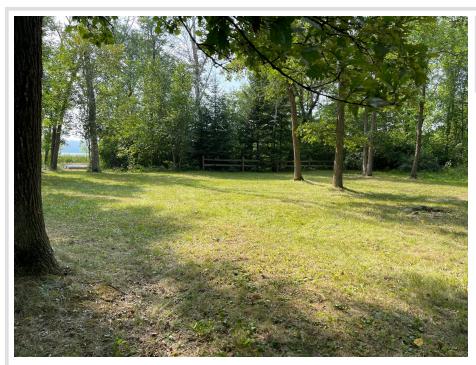

## **Description:**

Enjoy the serenity of Benedict Lake on this nicely wooded 1.75 acres and level elevation to 325 ft of natural shoreline and situated on a dead-end road for lots of privacy. If you're a fishing enthusiast, the access to Leech Lake though the adjoining Kabekona River offers great fishing opportunities. Currently there are 2 small storage sheds on the property and is ready for your ideas whether you're interested in camping, RVing, or building a cozy cabin, it appears to accommodate your preferences.. The Paul Bunyan Trail for your walking, hiking, biking, and snowmobile is right at your doorstep.