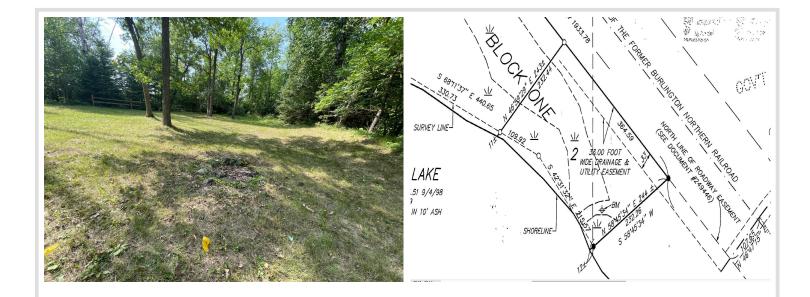

## **Description:**

Enjoy the serenity of Benedict Lake on this nicely wooded 1.75 acres and level elevation to 325 ft of natural shoreline and situated on a dead-end road for lots of privacy. If you're a fishing enthusiast, the access to Leech Lake though the adjoining Kabekona River offers great fishing opportunities. Currently there are 2 small storage sheds on the property and is ready for your ideas whether you're interested in camping, RVing, or building a cozy cabin, it appears to accommodate your preferences.. The Paul Bunyan Trail for your walking, hiking, biking, and snowmobile is right at your doorstep.

## **Additional Details:**

1.75 Lot Acres

Lot Dimensions 325x232x365x232

School District 113 Taxes \$876 Taxes with Assessments \$1,076 Tax Year 2023