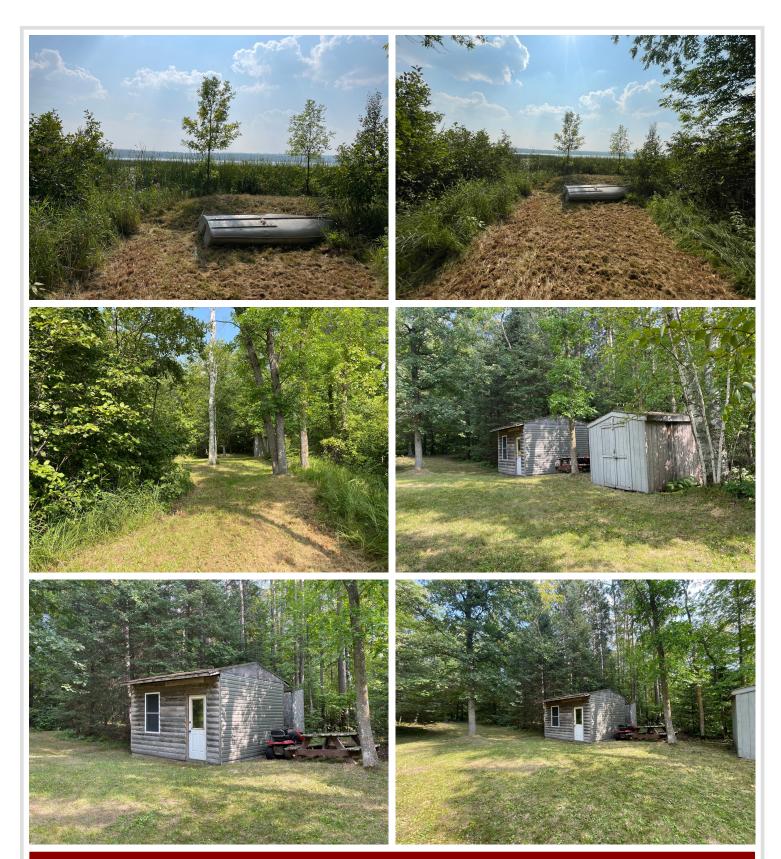

## **Description:**

Enjoy the serenity of Benedict Lake on this nicely wooded 1.75 acres and level elevation to 325 ft of natural shoreline and situated on a dead-end road for lots of privacy. If you're a fishing enthusiast, the access to Leech Lake though the adjoining Kabekona River offers great fishing opportunities. Currently there are 2 small storage sheds on the property and is ready for your ideas whether you're interested in camping, RVing, or building a cozy cabin, it appears to accommodate your preferences.. The Paul Bunyan Trail for your walking, hiking, biking, and snowmobile is right at your doorstep.