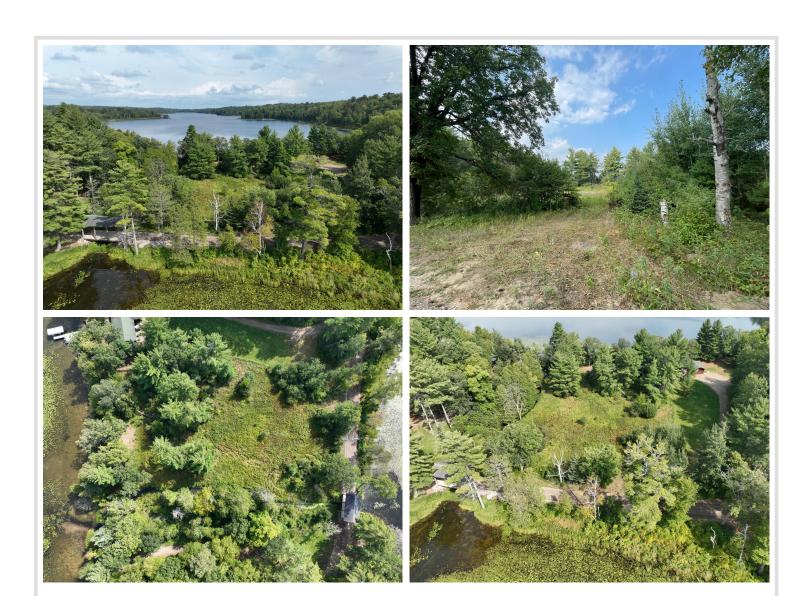

## **Description:**

The Land Between Two Lakes, what more could you want! Come take a look at this nicely wooded 1.77 acres with mature oak, maple, and majestic white pines with 250.48 feet of waterfrontage on Long Lake and 231.66 feet of waterfrontage on Third Lake. Great spot for a camper or RV and the weekend getaways. Located only 3.5 miles west of Walker and Leech Lake to enjoy the restaurants, shopping, fishing and only one mile from Tianna Country Club to enjoy a day out on the golf course.

## **Additional Details:**

1.77 Lot Acres Lot Dimensions Irregular School District 113 Taxes \$466 Taxes with Assessments \$466 Tax Year 2023