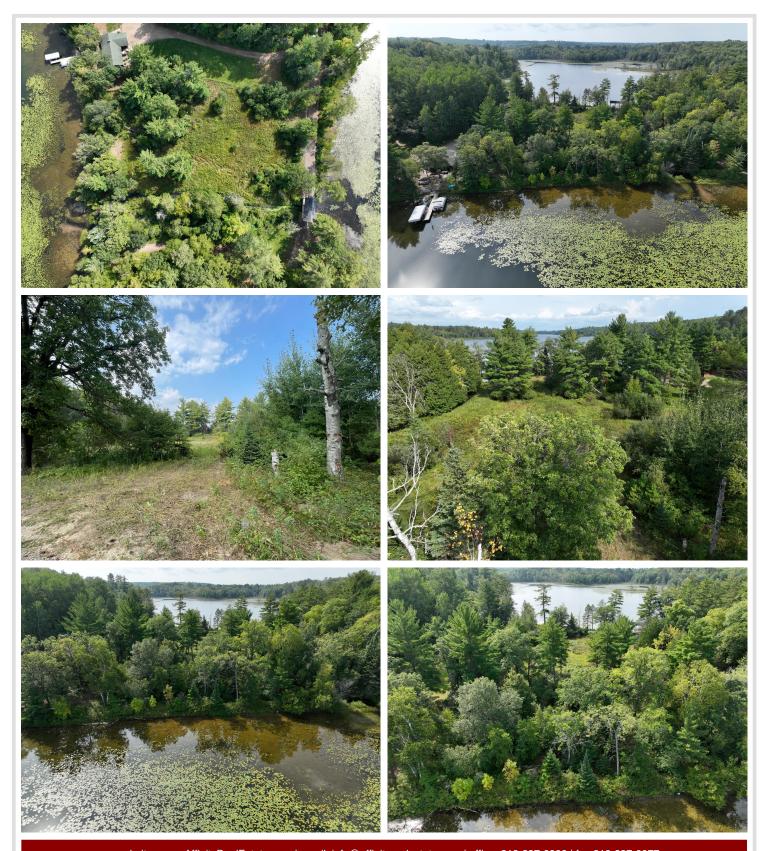

## **Description:**

The Land Between Two Lakes, what more could you want! Come take a look at this nicely wooded 1.77 acres with mature oak, maple, and majestic white pines with 250.48 feet of waterfrontage on Long Lake and 231.66 feet of waterfrontage on Third Lake. Great spot for a camper or RV and the weekend getaways. Located only 3.5 miles west of Walker and Leech Lake to enjoy the restaurants, shopping, fishing and only one mile from Tianna Country Club to enjoy a day out on the golf course.

## **Additional Details:**

1.77 Lot Acres Lot Dimensions Irregular School District 113 Taxes \$466 Taxes with Assessments \$466 Tax Year 2023