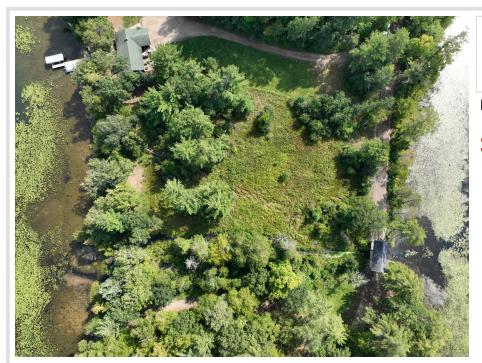

## **Description:**

The Land Between Two Lakes, what more could you want! Come take a look at this nicely wooded 1.77 acres with mature oak, maple, and majestic white pines with 250.48 feet of waterfrontage on Long Lake and 231.66 feet of waterfrontage on Third Lake. Great spot for a camper or RV and the weekend getaways. Located only 3.5 miles west of Walker and Leech Lake to enjoy the restaurants, shopping, fishing and only one mile from Tianna Country Club to enjoy a day out on the golf course.

## **Additional Details:**

1.77 Lot Acres Lot Dimensions Irregular School District 113 Taxes \$466 Taxes with Assessments \$466 Tax Year 2023