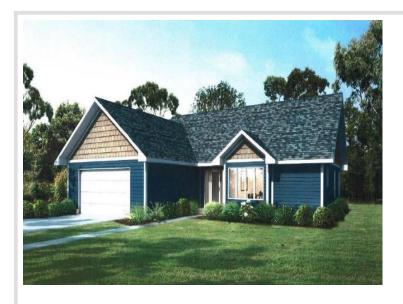

MLS 6423222 Residential

\$335,000

1,704 sq ft 3 bedrooms 2 baths

Lot 2 Shedhorn Bemidji MN 56601

Status: Pending

## **Description:**

Nestled within the charming Mountain View neighborhood of Bemidji, this inviting 3-bedroom, 2-bathroom home presents a perfect blend of comfort and modern living. The picturesque surroundings provide a serene backdrop for the residence, while the practicality of city utilities ensures convenience. Step inside to discover a thoughtfully designed interior where the allure of in-floor heating creates a cozy ambiance, making winters a delight. The open-concept layout seamlessly connects the living, dining, and kitchen areas, promoting a sense of togetherness. Natural light streams through large windows, accentuating the contemporary finishes and enhancing the spaciousness. The master bedroom boasts an ensuite bathroom, offering privacy and ease. Whether you're relaxing in the comfortable living space or enjoying the tranquility of the backyard, this home exemplifies the essence of Mountain View living while embracing the convenience of city amenities.