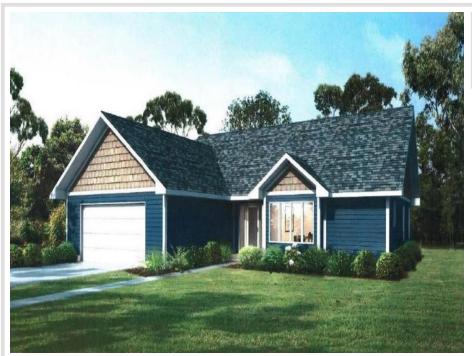

MLS 6423222 Residential

\$335,000

1,704 sq ft 3 bedrooms 2 baths

Lot 2 Shedhorn Bemidji MN 56601

Status: Pending

## **Description:**

Nestled within the charming Mountain View neighborhood of Bemidji, this inviting 3-bedroom, 2-bathroom home presents a perfect blend of comfort and modern living. The picturesque surroundings provide a serene backdrop for the residence, while the practicality of city utilities ensures convenience. Step inside to discover a thoughtfully designed interior where the allure of in-floor heating creates a cozy ambiance, making winters a delight. The open-concept layout seamlessly connects the living, dining, and kitchen areas, promoting a sense of togetherness. Natural light streams through large windows, accentuating the contemporary finishes and enhancing the spaciousness. The master bedroom boasts an ensuite bathroom, offering privacy and ease. Whether you're relaxing in the comfortable living space or enjoying the tranquility of the backyard, this home exemplifies the essence of Mountain View living while embracing the convenience of city amenities.