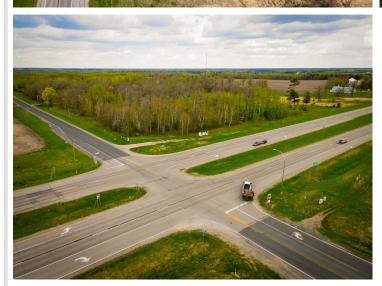

## **Description:**

High visibility is what you will find on this 8+ acre lot located just south of Bemidji on the corner of Hwy 71 and N Plantagenet Rd (Beltrami County southern border line). These two roads have excellent ingress and egress for all your needs and with traffic counts on Hwy 71 over 9,000 vehicles per day, the possibilities are endless, with township approval.

## **Driving Directions:**

From Bemidji, south on Hwy 2 or Hwy 71. At intersection of Hwy 2 and Hwy 71, go south on Hwy 71 for 1.4 miles. Property will be on your right (west side of Hwy 71 and north side of N Plantagenet Rd). The land is just south of Horace-May Elementary School.