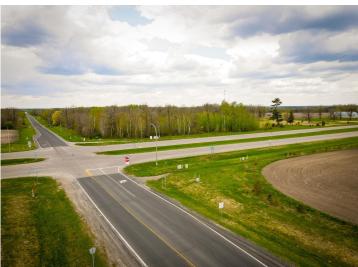

## **Description:**

High visibility is what you will find on this 8+ acre lot located just south of Bemidji on the corner of Hwy 71 and N Plantagenet Rd (Beltrami County southern border line). These two roads have excellent ingress and egress for all your needs and with traffic counts on Hwy 71 over 9,000 vehicles per day, the possibilities are endless, with township approval.

## **Driving Directions:**

From Bemidji, south on Hwy 2 or Hwy 71. At intersection of Hwy 2 and Hwy 71, go south on Hwy 71 for 1.4 miles. Property will be on your right (west side of Hwy 71 and north side of N Plantagenet Rd). The land is just south of Horace-May Elementary School.