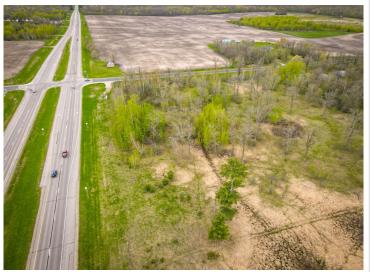

## **Description:**

High visibility is what you will find on this 8+ acre lot located just south of Bemidji on the corner of Hwy 71 and N Plantagenet Rd (Beltrami County southern border line). These two roads have excellent ingress and egress for all your needs and with traffic counts on Hwy 71 over 9,000 vehicles per day, the possibilities are endless, with township approval.

## **Driving Directions:**

From Bemidji, south on Hwy 2 or Hwy 71. At intersection of Hwy 2 and Hwy 71, go south on Hwy 71 for 1.4 miles. Property will be on your right (west side of Hwy 71 and north side of N Plantagenet Rd). The land is just south of Horace-May Elementary School.