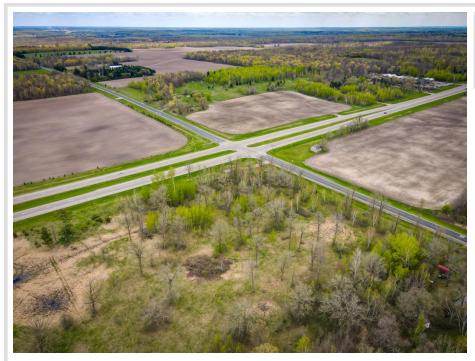

## **Description:**

High visibility is what you will find on this 8+ acre lot located just south of Bemidji on the corner of Hwy 71 and N Plantagenet Rd (Beltrami County southern border line). These two roads have excellent ingress and egress for all your needs and with traffic counts on Hwy 71 over 9,000 vehicles per day, the possibilities are endless, with township approval.

## **Driving Directions:**

From Bemidji, south on Hwy 2 or Hwy 71. At intersection of Hwy 2 and Hwy 71, go south on Hwy 71 for 1.4 miles. Property will be on your right (west side of Hwy 71 and north side of N Plantagenet Rd). The land is just south of Horace-May Elementary School.