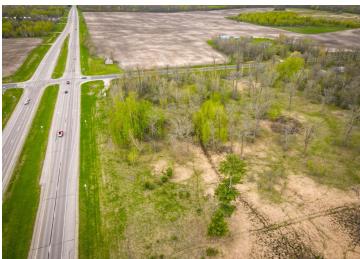

## **Description:**

High visibility is what you will find on this 8+ acre lot located just south of Bemidji on the corner of Hwy 71 and N Plantagenet Rd (Beltrami County southern border line). These two roads have excellent ingress and egress for all your needs and with traffic counts on Hwy 71 over 9,000 vehicles per day, the possibilities are endless, with township approval.

## **Additional Details:**

Lot Acres 8.58

Lot Dimensions 580x500x580x600

School District 31
Taxes \$572
Taxes with Assessments \$572
Tax Year 2023

## **Driving Directions:**

From Bemidji, south on Hwy 2 or Hwy 71. At intersection of Hwy 2 and Hwy 71, go south on Hwy 71 for 1.4 miles. Property will be on your right (west side of Hwy 71 and north side of N Plantagenet Rd). The land is just south of Horace-May Elementary School.