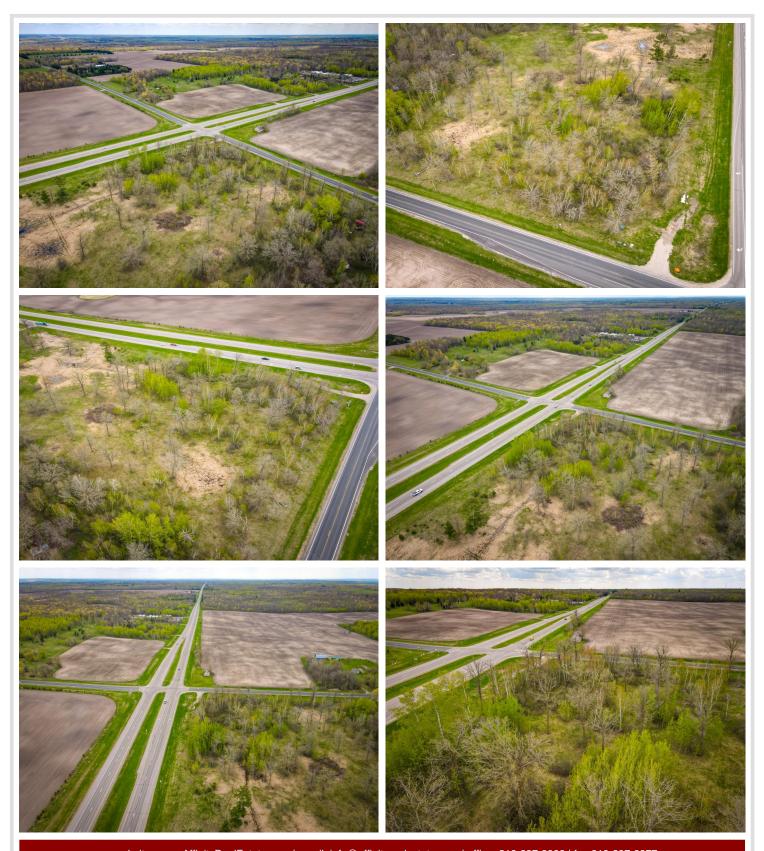

## **Description:**

High visibility is what you will find on this 8+ acre lot located just south of Bemidji on the corner of Hwy 71 and N Plantagenet Rd (Beltrami County southern border line). These two roads have excellent ingress and egress for all your needs and with traffic counts on Hwy 71 over 9,000 vehicles per day, the possibilities are endless, with township approval.

## **Driving Directions:**

From Bemidji, south on Hwy 2 or Hwy 71. At intersection of Hwy 2 and Hwy 71, go south on Hwy 71 for 1.4 miles. Property will be on your right (west side of Hwy 71 and north side of N Plantagenet Rd). The land is just south of Horace-May Elementary School.