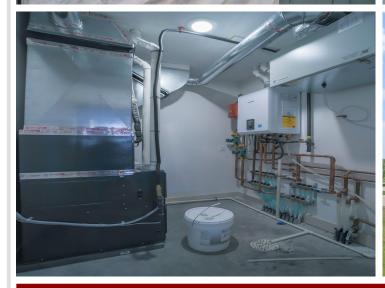

## **Additional Features:**

Basement: Slab Fuel: Natural Gas Garage: 3 Heat: Fireplace(s), Radiant Floor Sewer: Shared Septic, Tank with Drainage Field Water: Shared System, Well Air Conditioning: Central Air