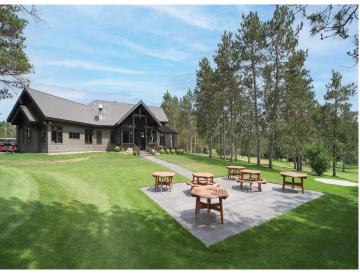

## **Description:**

Don't miss this completed new constructed three bedroom, two bath golf course home located in the prestigious Blueberry Pines Estates. Home features main floor living at it's finest, including custom cabinetry, quartz counter tops, custom lighting, large pantry, solid doors, gas fireplace, in-floor heat, a nice open floor plan, main floor laundry, a large attached three car garage and so much more. Set up a showing today.

## **Driving Directions:**

Blueberry Pine Estates are one approach north of Blueberry Pines Golf Course off US Hwy 71 on Blueberry Loop.

Affinity Real Estate Inc. participates in the Regional Multiple Listing Service of Minnesota, Inc Broker Reciprocity (sm) program, allowing us to display other broker's listings on our website. All properties are subject to prior sale, change or withdrawal.