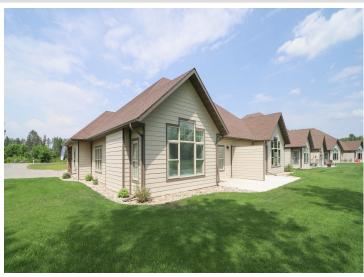

MLS 6423442 Residential

\$414,900

1,983 sq ft 3 bedrooms 2 baths

12299 Blueberry Loop Menahga MN 56464

Status: Closed

## **Description:**

Don't miss this completed new constructed three bedroom, two bath golf course home located in the prestigious Blueberry Pines Estates. Home features main floor living at it's finest, including custom cabinetry, quartz counter tops, custom lighting, large pantry, solid doors, gas fireplace, in-floor heat, a nice open floor plan, main floor laundry, a large attached three car garage and so much more. Set up a showing today.