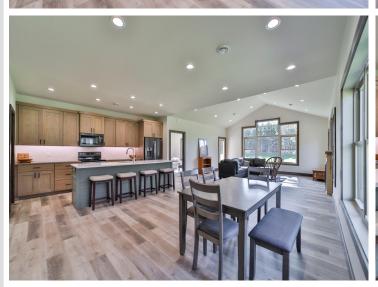

## **Description:**

Don't miss this completed new constructed three bedroom, two bath golf course home located in the prestigious Blueberry Pines Estates. Home features main floor living at it's finest, including custom cabinetry, quartz counter tops, custom lighting, large pantry, solid doors, gas fireplace, in-floor heat, a nice open floor plan, main floor laundry, a large attached three car garage and so much more. Set up a showing today.