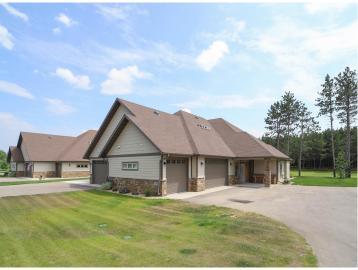

MLS 6423442 Residential

\$414,900

1,983 sq ft 3 bedrooms 2 baths

12299 Blueberry Loop Menahga MN 56464

Status: Closed

## **Description:**

Don't miss this completed new constructed three bedroom, two bath golf course home located in the prestigious Blueberry Pines Estates. Home features main floor living at it's finest, including custom cabinetry, quartz counter tops, custom lighting, large pantry, solid doors, gas fireplace, in-floor heat, a nice open floor plan, main floor laundry, a large attached three car garage and so much more. Set up a showing today.