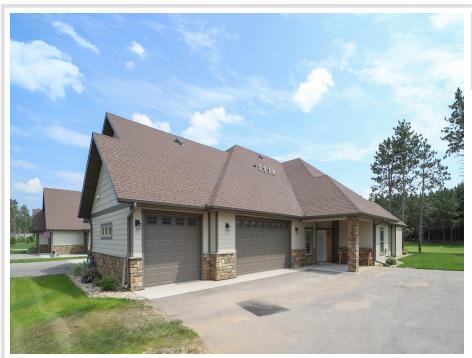

MLS 6423442 Residential

\$414,900

1,983 sq ft 3 bedrooms 2 baths

12299 Blueberry Loop Menahga MN 56464

Status: Closed

## **Description:**

Don't miss this completed new constructed three bedroom, two bath golf course home located in the prestigious Blueberry Pines Estates. Home features main floor living at it's finest, including custom cabinetry, quartz counter tops, custom lighting, large pantry, solid doors, gas fireplace, in-floor heat, a nice open floor plan, main floor laundry, a large attached three car garage and so much more. Set up a showing today.