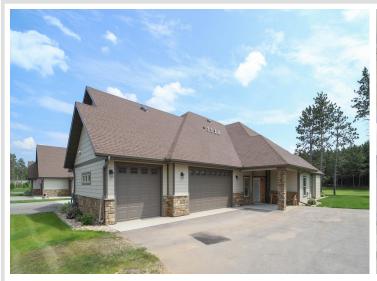

MLS 6423442 Residential

\$414,900

1,983 sq ft 3 bedrooms 2 baths

12299 Blueberry Loop Menahga MN 56464

Status: Closed

## **Description:**

Don't miss this completed new constructed three bedroom, two bath golf course home located in the prestigious Blueberry Pines Estates. Home features main floor living at it's finest, including custom cabinetry, quartz counter tops, custom lighting, large pantry, solid doors, gas fireplace, in-floor heat, a nice open floor plan, main floor laundry, a large attached three car garage and so much more. Set up a showing today.