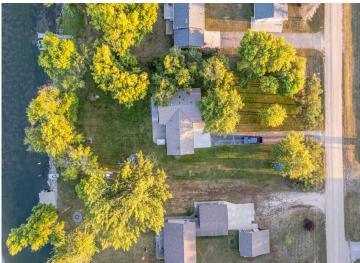

MLS 6423706 Lake Home

\$329,900

1,088 sq ft 2 bedrooms 2 baths

35420 438th Avenue Ottertail MN 56571

Waterfront: Otter Tail River

Status: Closed

## **Description:**

Amazing opportunity to own a year round 2 bed/2 bath COMPLETELY REMODELED home on the Otter Tail River. With over a half acre of flat/usable green space, located in the heart of Lakes Country, this property is perfect and move-in ready! Updates include complete rehabilitation of crawl space, removal and replacement of all floor coverings, complete rehabilitation of all interior walls and ceilings, interior door replacement, complete kitchen remodel, bathroom(s) remodel, new water heater, new water softener, installation of natural gas service, new natural gas fireplace with amenities, new ductless mini-split (AC and Heat pump), new lighting throughout, new exterior vinyl siding, new gutters where needed, and insulation of garage.

## **Additional Details:**

 Year Built
 1976

 Lot Acres
 0.62

 Lot Dimensions
 275x100

Garage Stalls 2
School District 549
Taxes \$1,352
Taxes with Assessments \$1,432
Tax Year 2023