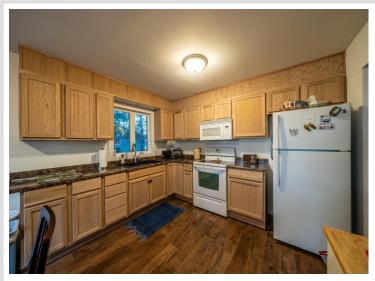

## **Description:**

Amazing opportunity to own a year round 2 bed/2 bath COMPLETELY REMODELED home on the Otter Tail River. With over a half acre of flat/usable green space, located in the heart of Lakes Country, this property is perfect and move-in ready! Updates include complete rehabilitation of crawl space, removal and replacement of all floor coverings, complete rehabilitation of all interior walls and ceilings, interior door replacement, complete kitchen remodel, bathroom(s) remodel, new water heater, new water softener, installation of natural gas service, new natural gas fireplace with amenities, new ductless mini-split (AC and Heat pump), new lighting throughout, new exterior vinyl siding, new gutters where needed, and insulation of garage.