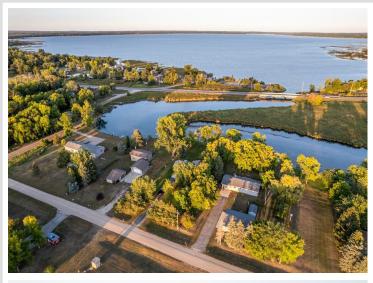

Can be purchased as a turn key property (pontoon/dock/kayaks and paddle boards included). Otter Tail Lake is accessible and is a 20 minute boat cruise down the river!