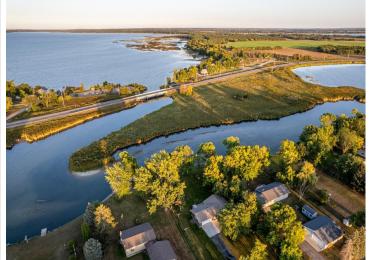

MLS 6423706 Lake Home

\$329,900

1,088 sq ft 2 bedrooms 2 baths

35420 438th Avenue Ottertail MN 56571

Waterfront: Otter Tail River

Status: Closed

## **Description:**

Amazing opportunity to own a year round 2 bed/2 bath COMPLETELY REMODELED home on the Otter Tail River. With over a half acre of flat/usable green space, located in the heart of Lakes Country, this property is perfect and move-in ready! Updates include complete rehabilitation of crawl space, removal and replacement of all floor coverings, complete rehabilitation of all interior walls and ceilings, interior door replacement, complete kitchen remodel, bathroom(s) remodel, new water heater, new water softener, installation of natural gas service, new natural gas fireplace with amenities, new ductless mini-split (AC and Heat pump), new lighting throughout, new exterior vinyl siding, new gutters where needed, and insulation of garage.

Can be purchased as a turn key property (pontoon/dock/kayaks and paddle boards included). Otter Tail Lake is accessible and is a 20 minute boat cruise down the river!

## **Driving Directions:**

Taking Otter Tail Scenic Byway, go west on Township Rd 272 1/8 mile. Go south on 438th. The property is located on the Otter Tail River.

Listed By: Counselor Realty Detroit Lakes