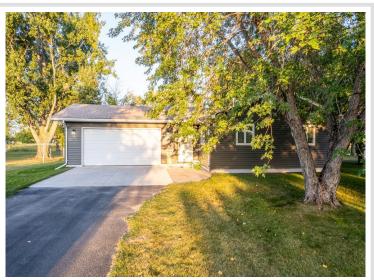

## **Description:**

Amazing opportunity to own a year round 2 bed/2 bath COMPLETELY REMODELED home on the Otter Tail River. With over a half acre of flat/usable green space, located in the heart of Lakes Country, this property is perfect and move-in ready! Updates include complete rehabilitation of crawl space, removal and replacement of all floor coverings, complete rehabilitation of all interior walls and ceilings, interior door replacement, complete kitchen remodel, bathroom(s) remodel, new water heater, new water softener, installation of natural gas service, new natural gas fireplace with amenities, new ductless mini-split (AC and Heat pump), new lighting throughout, new exterior vinyl siding, new gutters where needed, and insulation of garage.

## **Additional Features:**

Basement: Crawl Space Fuel: Natural Gas Garage: 2 Heat: Baseboard, Boiler, Ductless Mini-Split, Fireplace(s) Sewer: Mound Septic, Septic System Compliant - Yes, Shared Septic Water: Well Air Conditioning: Ductless Mini-Split