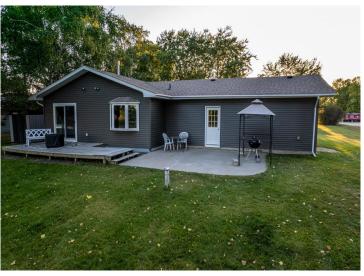

## **Description:**

Amazing opportunity to own a year round 2 bed/2 bath COMPLETELY REMODELED home on the Otter Tail River. With over a half acre of flat/usable green space, located in the heart of Lakes Country, this property is perfect and move-in ready! Updates include complete rehabilitation of crawl space, removal and replacement of all floor coverings, complete rehabilitation of all interior walls and ceilings, interior door replacement, complete kitchen remodel, bathroom(s) remodel, new water heater, new water softener, installation of natural gas service, new natural gas fireplace with amenities, new ductless mini-split (AC and Heat pump), new lighting throughout, new exterior vinyl siding, new gutters where needed, and insulation of garage.

Can be purchased as a turn key property (pontoon/dock/kayaks and paddle boards included). Otter Tail Lake is accessible and is a 20 minute boat cruise down the river!