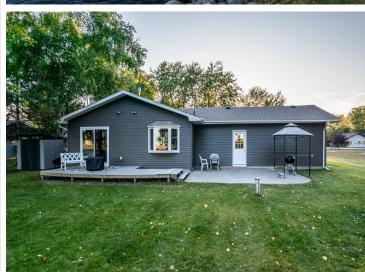

## **Description:**

Amazing opportunity to own a year round 2 bed/2 bath COMPLETELY REMODELED home on the Otter Tail River. With over a half acre of flat/usable green space, located in the heart of Lakes Country, this property is perfect and move-in ready! Updates include complete rehabilitation of crawl space, removal and replacement of all floor coverings, complete rehabilitation of all interior walls and ceilings, interior door replacement, complete kitchen remodel, bathroom(s) remodel, new water heater, new water softener, installation of natural gas service, new natural gas fireplace with amenities, new ductless mini-split (AC and Heat pump), new lighting throughout, new exterior vinyl siding, new gutters where needed, and insulation of garage.