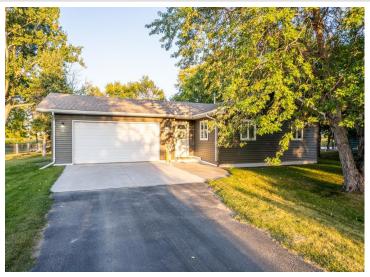

## **Description:**

Amazing opportunity to own a year round 2 bed/2 bath COMPLETELY REMODELED home on the Otter Tail River. With over a half acre of flat/usable green space, located in the heart of Lakes Country, this property is perfect and move-in ready! Updates include complete rehabilitation of crawl space, removal and replacement of all floor coverings, complete rehabilitation of all interior walls and ceilings, interior door replacement, complete kitchen remodel, bathroom(s) remodel, new water heater, new water softener, installation of natural gas service, new natural gas fireplace with amenities, new ductless mini-split (AC and Heat pump), new lighting throughout, new exterior vinyl siding, new gutters where needed, and insulation of garage.

## **Additional Details:**

 Year Built
 1976

 Lot Acres
 0.62

 Lot Dimensions
 275x100

Garage Stalls 2
School District 549
Taxes \$1,352
Taxes with Assessments \$1,432
Tax Year 2023