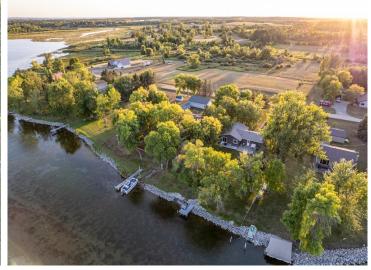

MLS 6423706 Lake Home

\$329,900

1,088 sq ft 2 bedrooms 2 baths

35420 438th Avenue Ottertail MN 56571

Waterfront: Otter Tail River

Status: Closed

## **Description:**

Amazing opportunity to own a year round 2 bed/2 bath COMPLETELY REMODELED home on the Otter Tail River. With over a half acre of flat/usable green space, located in the heart of Lakes Country, this property is perfect and move-in ready! Updates include complete rehabilitation of crawl space, removal and replacement of all floor coverings, complete rehabilitation of all interior walls and ceilings, interior door replacement, complete kitchen remodel, bathroom(s) remodel, new water heater, new water softener, installation of natural gas service, new natural gas fireplace with amenities, new ductless mini-split (AC and Heat pump), new lighting throughout, new exterior vinyl siding, new gutters where needed, and insulation of garage.

Can be purchased as a turn key property (pontoon/dock/kayaks and paddle boards included). Otter Tail Lake is accessible and is a 20 minute boat cruise down the river!

## **Driving Directions:**

Taking Otter Tail Scenic Byway, go west on Township Rd 272 1/8 mile. Go south on 438th. The property is located on the Otter Tail River.

Listed By: Counselor Realty Detroit Lakes