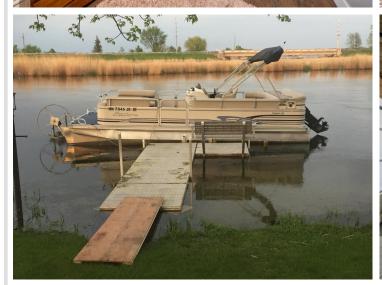

Can be purchased as a turn key property (pontoon/dock/kayaks and paddle boards included). Otter Tail Lake is accessible and is a 20 minute boat cruise down the river!