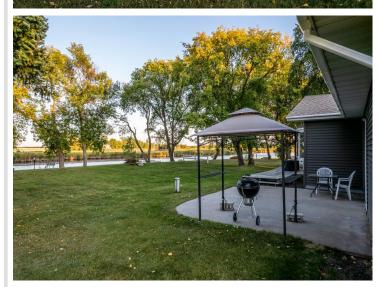

## **Description:**

Amazing opportunity to own a year round 2 bed/2 bath COMPLETELY REMODELED home on the Otter Tail River. With over a half acre of flat/usable green space, located in the heart of Lakes Country, this property is perfect and move-in ready! Updates include complete rehabilitation of crawl space, removal and replacement of all floor coverings, complete rehabilitation of all interior walls and ceilings, interior door replacement, complete kitchen remodel, bathroom(s) remodel, new water heater, new water softener, installation of natural gas service, new natural gas fireplace with amenities, new ductless mini-split (AC and Heat pump), new lighting throughout, new exterior vinyl siding, new gutters where needed, and insulation of garage.

Can be purchased as a turn key property (pontoon/dock/kayaks and paddle boards included). Otter Tail Lake is accessible and is a 20 minute boat cruise down the river!