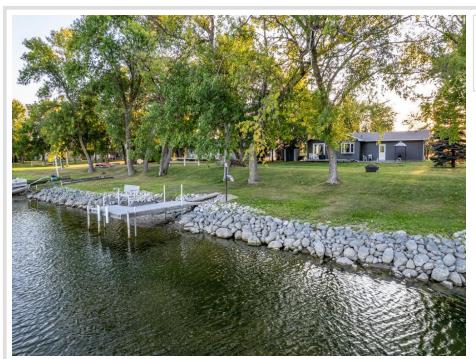

## **Description:**

Amazing opportunity to own a year round 2 bed/2 bath COMPLETELY REMODELED home on the Otter Tail River. With over a half acre of flat/usable green space, located in the heart of Lakes Country, this property is perfect and move-in ready! Updates include complete rehabilitation of crawl space, removal and replacement of all floor coverings, complete rehabilitation of all interior walls and ceilings, interior door replacement, complete kitchen remodel, bathroom(s) remodel, new water heater, new water softener, installation of natural gas service, new natural gas fireplace with amenities, new ductless mini-split (AC and Heat pump), new lighting throughout, new exterior vinyl siding, new gutters where needed, and insulation of garage.

Can be purchased as a turn key property (pontoon/dock/kayaks and paddle boards included). Otter Tail Lake is accessible and is a 20 minute boat cruise down the river!