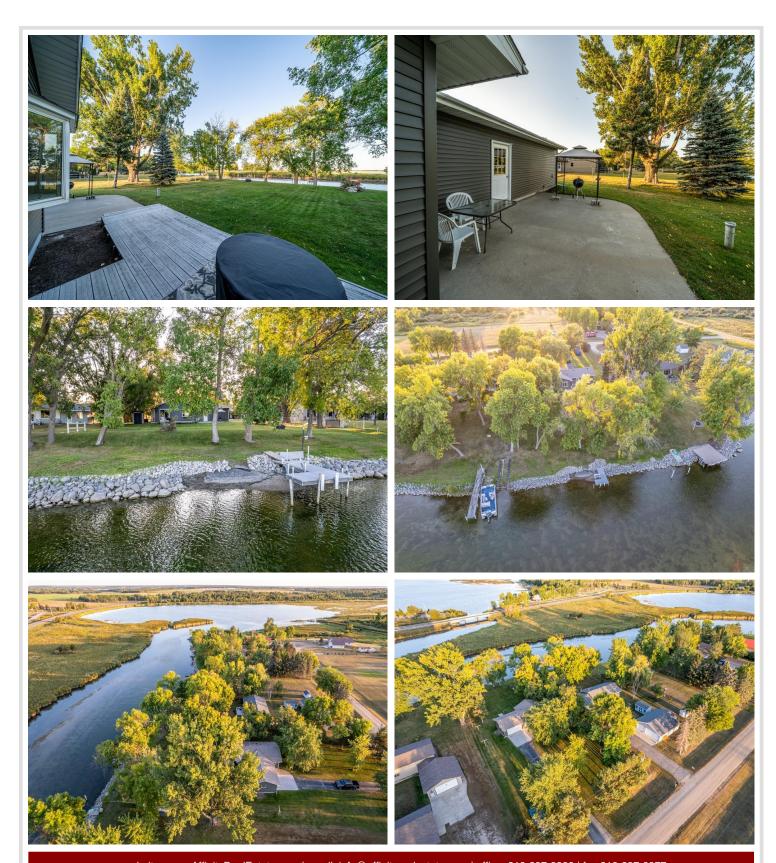

## **Description:**

Amazing opportunity to own a year round 2 bed/2 bath COMPLETELY REMODELED home on the Otter Tail River. With over a half acre of flat/usable green space, located in the heart of Lakes Country, this property is perfect and move-in ready! Updates include complete rehabilitation of crawl space, removal and replacement of all floor coverings, complete rehabilitation of all interior walls and ceilings, interior door replacement, complete kitchen remodel, bathroom(s) remodel, new water heater, new water softener, installation of natural gas service, new natural gas fireplace with amenities, new ductless mini-split (AC and Heat pump), new lighting throughout, new exterior vinyl siding, new gutters where needed, and insulation of garage.

Can be purchased as a turn key property (pontoon/dock/kayaks and paddle boards included). Otter Tail Lake is accessible and is a 20 minute boat cruise down the river!