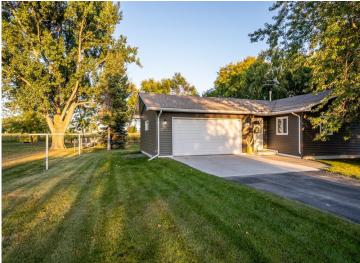

MLS 6423706 Lake Home

\$329,900

1,088 sq ft 2 bedrooms 2 baths

35420 438th Avenue Ottertail MN 56571

Waterfront: Otter Tail River

Status: Closed

## **Description:**

Amazing opportunity to own a year round 2 bed/2 bath COMPLETELY REMODELED home on the Otter Tail River. With over a half acre of flat/usable green space, located in the heart of Lakes Country, this property is perfect and move-in ready! Updates include complete rehabilitation of crawl space, removal and replacement of all floor coverings, complete rehabilitation of all interior walls and ceilings, interior door replacement, complete kitchen remodel, bathroom(s) remodel, new water heater, new water softener, installation of natural gas service, new natural gas fireplace with amenities, new ductless mini-split (AC and Heat pump), new lighting throughout, new exterior vinyl siding, new gutters where needed, and insulation of garage.