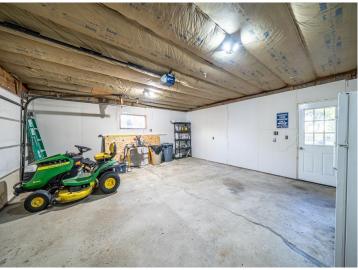

## **Description:**

Amazing opportunity to own a year round 2 bed/2 bath COMPLETELY REMODELED home on the Otter Tail River. With over a half acre of flat/usable green space, located in the heart of Lakes Country, this property is perfect and move-in ready! Updates include complete rehabilitation of crawl space, removal and replacement of all floor coverings, complete rehabilitation of all interior walls and ceilings, interior door replacement, complete kitchen remodel, bathroom(s) remodel, new water heater, new water softener, installation of natural gas service, new natural gas fireplace with amenities, new ductless mini-split (AC and Heat pump), new lighting throughout, new exterior vinyl siding, new gutters where needed, and insulation of garage.

## **Additional Features:**

Basement: Crawl Space Fuel: Natural Gas Garage: 2 Heat: Baseboard, Boiler, Ductless Mini-Split, Fireplace(s) Sewer: Mound Septic, Septic System Compliant - Yes, Shared Septic Water: Well Air Conditioning: Ductless Mini-Split