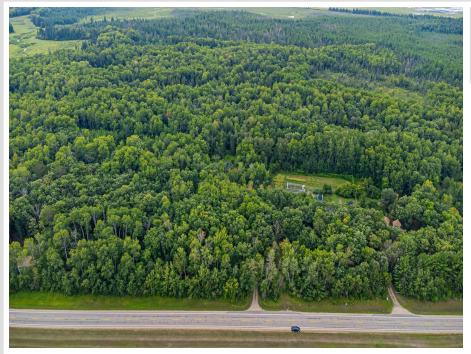

#### **Description:**

Motivated Seller! Turn your dream rural home into a reality with this large, wooded lot near Shell Lake! As you arrive you are greeted by a large (approx 12,000 sq ft.) clearing with dirt work, gravel and grading, as well as 15, 4-foot x 16-inch rebar reinforced 5000psi concrete pillars, READY TO BUILD ON. A shed in the front of the property houses the massive shipping container forklift. As you move through the heavily wooded lot you come to another clearing near the middle of the property that boasts 2 additional storage buildings, a home with a concrete block basement and another structure that was used for sleeping and art studio (not habitable), and plenty of open space. The road to the property is paved and maintained very well in the winter and allows easy access for vehicles of all types. Don't miss out on this one-of-a-kind opportunity Seller is a licensed Realtor in the state of North Dakota.