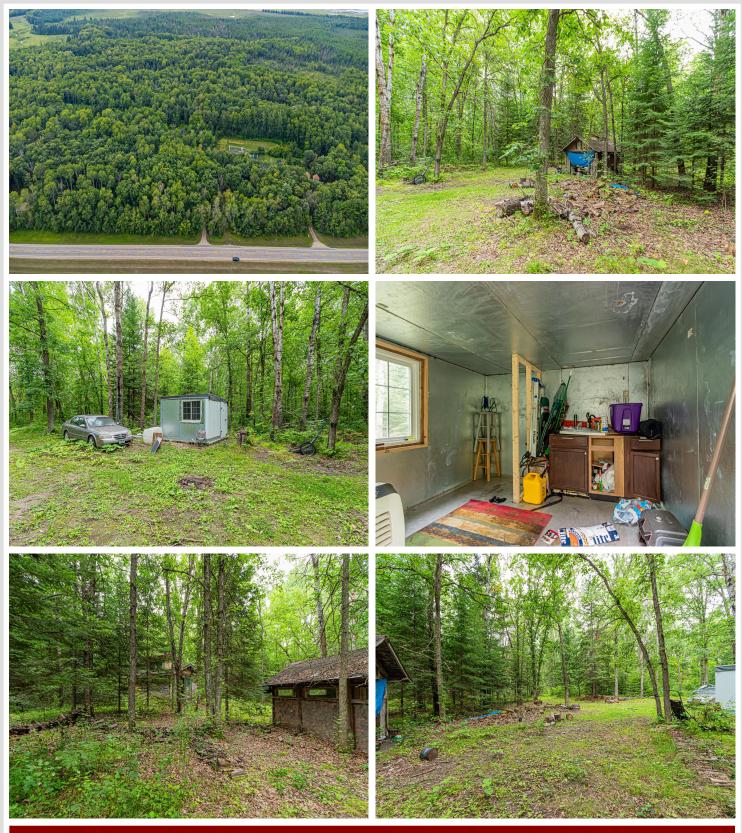

#### **Description:**

Motivated Seller! Turn your dream rural home into a reality with this large, wooded lot near Shell Lake! As you arrive you are greeted by a large (approx 12,000 sq ft.) clearing with dirt work, gravel and grading, as well as 15, 4-foot x 16-inch rebar reinforced 5000psi concrete pillars, READY TO BUILD ON. A shed in the front of the property houses the massive shipping container forklift. As you move through the heavily wooded lot you come to another clearing near the middle of the property that boasts 2 additional storage buildings, a home with a concrete block basement and another structure that was used for sleeping and art studio (not habitable), and plenty of open space. The road to the property is paved and maintained very well in the winter and allows easy access for vehicles of all types. Don't miss out on this one-of-a-kind opportunity Seller is a licensed Realtor in the state of North Dakota.