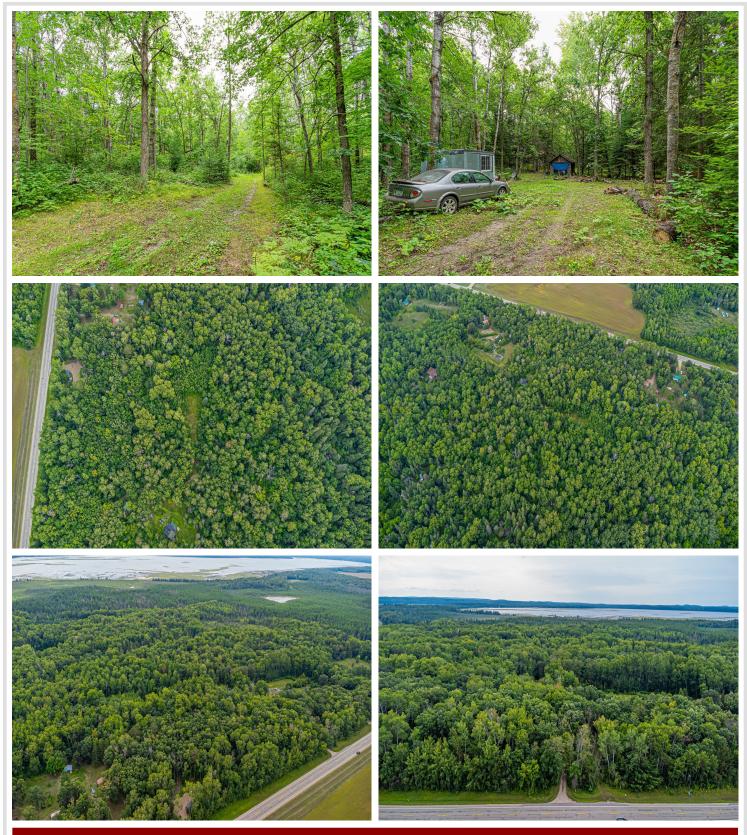

#### **Description:**

Motivated Seller! Turn your dream rural home into a reality with this large, wooded lot near Shell Lake! As you arrive you are greeted by a large (approx 12,000 sq ft.) clearing with dirt work, gravel and grading, as well as 15, 4-foot x 16-inch rebar reinforced 5000psi concrete pillars, READY TO BUILD ON. A shed in the front of the property houses the massive shipping container forklift. As you move through the heavily wooded lot you come to another clearing near the middle of the property that boasts 2 additional storage buildings, a home with a concrete block basement and another structure that was used for sleeping and art studio (not habitable), and plenty of open space. The road to the property is paved and maintained very well in the winter and allows easy access for vehicles of all types. Don't miss out on this one-of-a-kind opportunity Seller is a licensed Realtor in the state of North Dakota.