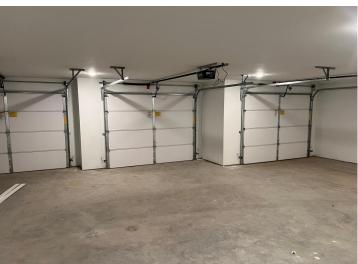

## **Description:**

New 2023 3 bedroom 2 bath one level home with open floor plan. Vaulted ceiling in the great room. Home has 3 stall attached garage on a corner lot. Only 7 minutes from Target in a great neighborhood. Whisper Ln is paved. Actual build may differ from virtual tour. Seller financing available.

## **Additional Details:**

 Year Built
 2023

 Lot Acres
 1.12

 Lot Dimensions
 430x290

Garage Stalls 3
School District 31
Taxes \$126
Taxes with Assessments \$126
Tax Year 2023