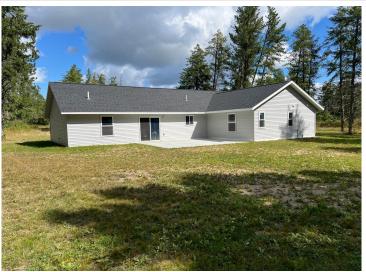

MLS 6423906 Residential

\$355,900

1,793 sq ft 3 bedrooms 2 baths

5682 Winding Drive Bemidji MN 56601

Status: Active

## **Description:**

New 2023 3 bedroom 2 bath one level home with open floor plan. Vaulted ceiling in the great room. Home has 3 stall attached garage on a corner lot. Only 7 minutes from Target in a great neighborhood. Whisper Ln is paved. Actual build may differ from virtual tour. Seller financing available.