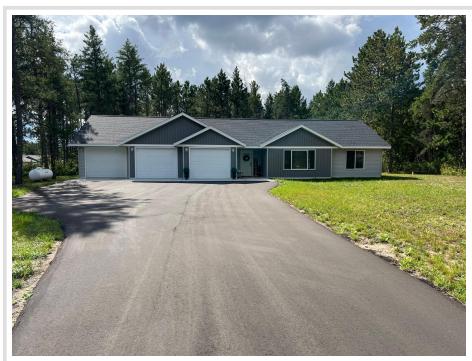

MLS 6423906 Residential

\$355,900

1,793 sq ft 3 bedrooms 2 baths

5682 Winding Drive Bemidji MN 56601

Status: Active

## **Description:**

New 2023 3 bedroom 2 bath one level home with open floor plan. Vaulted ceiling in the great room. Home has 3 stall attached garage on a corner lot. Only 7 minutes from Target in a great neighborhood. Whisper Ln is paved. Actual build may differ from virtual tour. Seller financing available.