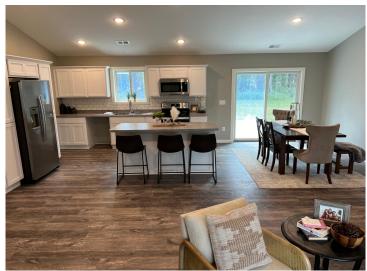

## **Description:**

New 2023 3 bedroom 2 bath one level home with open floor plan. Vaulted ceiling in the great room. Home has 3 stall attached garage on a corner lot. Only 7 minutes from Target in a great neighborhood. Whisper Ln is paved. Actual build may differ from virtual tour. Seller financing available.