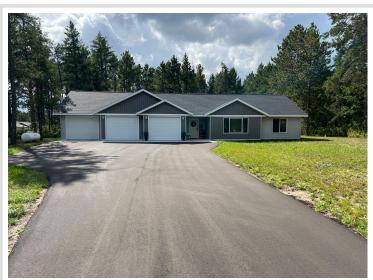

MLS 6423906 Residential

\$355,900

1,793 sq ft 3 bedrooms 2 baths

5682 Winding Drive Bemidji MN 56601

Status: Active

## **Description:**

New 2023 3 bedroom 2 bath one level home with open floor plan. Vaulted ceiling in the great room. Home has 3 stall attached garage on a corner lot. Only 7 minutes from Target in a great neighborhood. Whisper Ln is paved. Actual build may differ from virtual tour. Seller financing available.