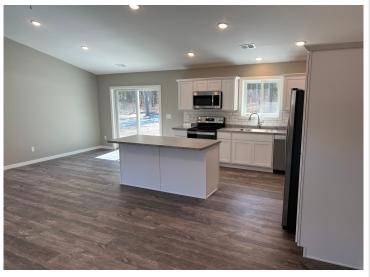

## **Description:**

Beautiful new build 3 bedroom 2 bathroom home in a great neighborhood ready for you to make it your own! Only 7 minutes from Target and 10 minutes from town, you can't beat the location. Open floor plan, vaulted ceiling in the great room and a 3 stall attached garage. Winding Dr is paved, actual build may differ from virtual tour. Seller financing available.