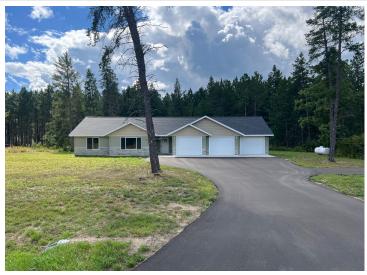

MLS 6423935 Residential

\$355,900

1,793 sq ft 3 bedrooms 2 baths

5778 Winding Drive Bemidji MN 56601

Status: Active

## **Description:**

Beautiful new build 3 bedroom 2 bathroom home in a great neighborhood ready for you to make it your own! Only 7 minutes from Target and 10 minutes from town, you can't beat the location. Open floor plan, vaulted ceiling in the great room and a 3 stall attached garage. Winding Dr is paved, actual build may differ from virtual tour. Seller financing available.

## **Additional Details:**

Year Built 2023 Lot Acres 1.16 Lot Dimensions 175x290

Garage Stalls 3
School District 31
Taxes \$142
Taxes with Assessments \$142
Tax Year 2023