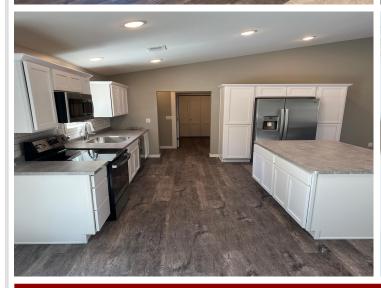

## **Description:**

Beautiful new build 3 bedroom 2 bathroom home in a great neighborhood ready for you to make it your own! Only 7 minutes from Target and 10 minutes from town, you can't beat the location. Open floor plan, vaulted ceiling in the great room and a 3 stall attached garage. Winding Dr is paved, actual build may differ from virtual tour. Seller financing available.