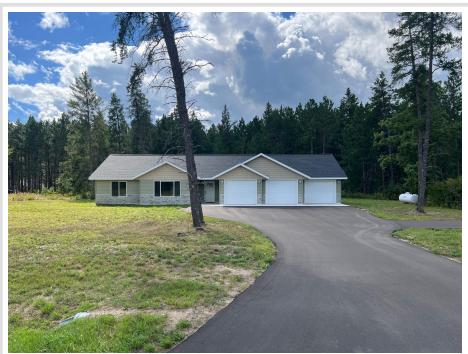

MLS 6423935 Residential

\$355,900

1,793 sq ft 3 bedrooms 2 baths

5778 Winding Drive Bemidji MN 56601

Status: Active

## **Description:**

Beautiful new build 3 bedroom 2 bathroom home in a great neighborhood ready for you to make it your own! Only 7 minutes from Target and 10 minutes from town, you can't beat the location. Open floor plan, vaulted ceiling in the great room and a 3 stall attached garage. Winding Dr is paved, actual build may differ from virtual tour. Seller financing available.

## **Additional Details:**

Year Built 2023 Lot Acres 1.16 Lot Dimensions 175x290

Garage Stalls 3
School District 31
Taxes \$142
Taxes with Assessments \$142
Tax Year 2023