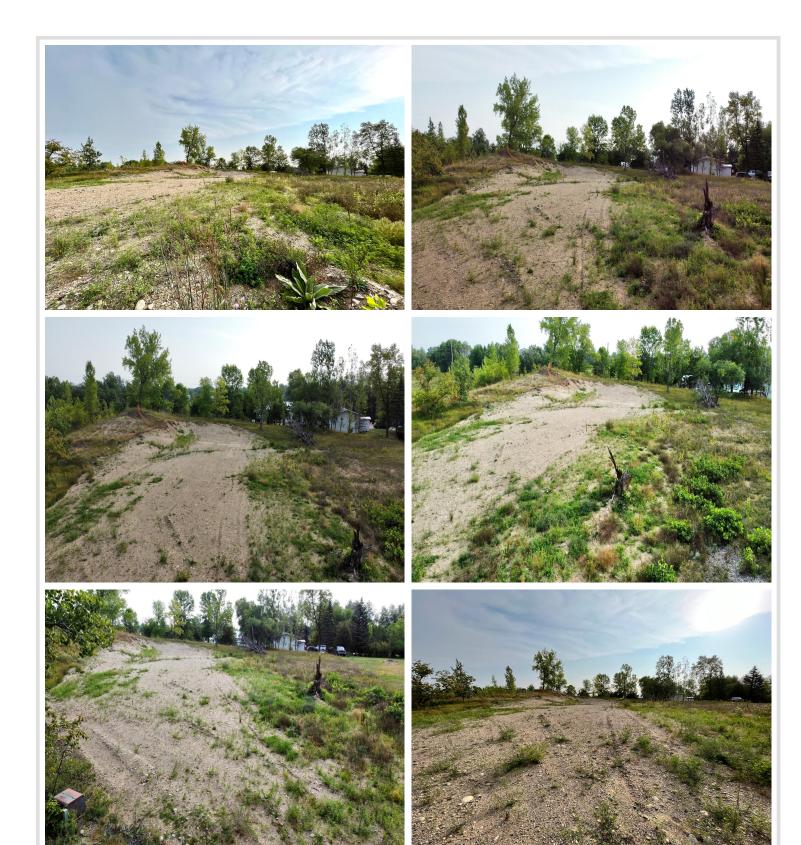

## **Description:**

Privacy and peace close to town! This 1 acre building lot just north of Detroit Lakes, sits on the end of a dead end road and holds many possibilities! A portion of the lot has been leveled out for ease of construction, perfect for a slab style home or a house! Electricity and Internet lines are on site. Come take a look today and let the creativity flow!

## **Additional Details:**

Lot Acres 1

Lot Dimensions 150x260

School District 22
Taxes \$316
Taxes with Assessments \$316
Tax Year 2023