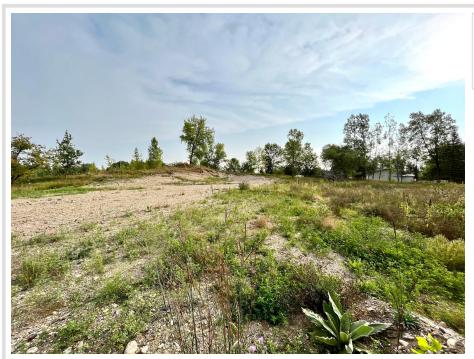

## **Description:**

Privacy and peace close to town! This 1 acre building lot just north of Detroit Lakes, sits on the end of a dead end road and holds many possibilities! A portion of the lot has been leveled out for ease of construction, perfect for a slab style home or a house! Electricity and Internet lines are on site. Come take a look today and let the creativity flow!

## **Additional Details:**

Lot Acres 1

Lot Dimensions 150x260

School District 22
Taxes \$316
Taxes with Assessments \$316
Tax Year 2023