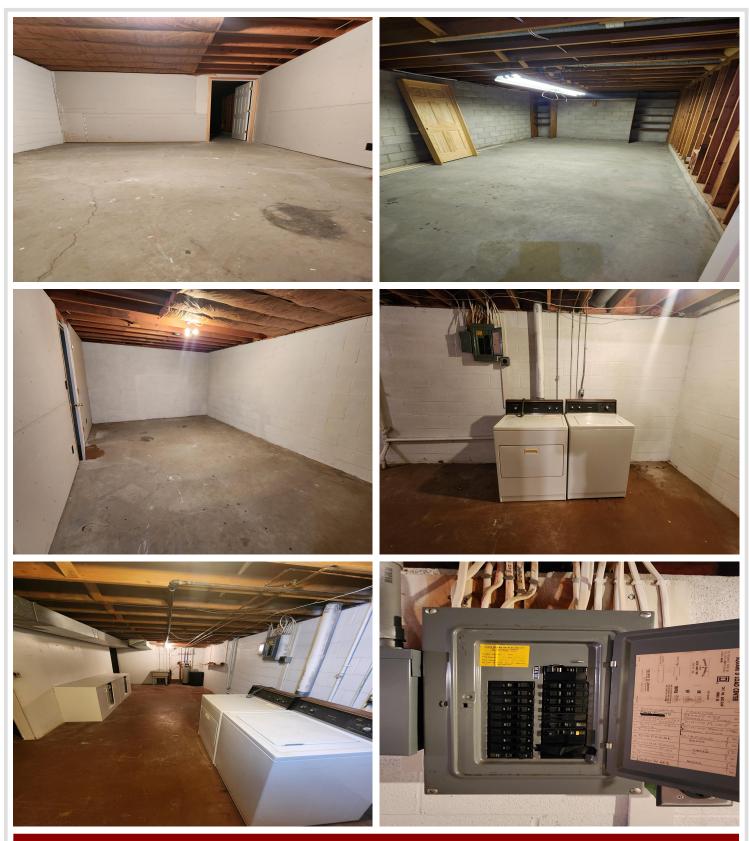

### **Description:**

Fresh to the market with a nice fresh interior. New floors, new paint, beautiful new kitchen, and new stainless steel appliances. The house is currently a 2 bed 1 bath but the basement is framed and ready to go for additional living space. There are laundry hookups on the main floor and the basement. The best feature of all is location, location, location. It is located directly across the street from Krause Park and close to downtown Perham. Spacious back yard that abuts Calvary Lutheran Church. The house is turn key and full of opportunity.

#### Additional Features:

Basement: Block Fuel: Natural Gas Garage: 1 Heat: Forced Air Sewer: City Sewer/Connected Water: City Water/Connected Air Conditioning: Central Air