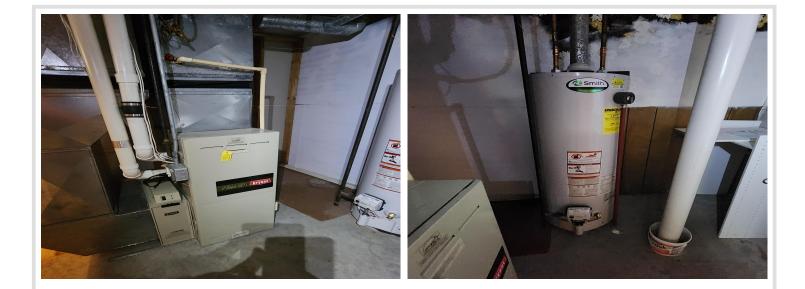

#### Additional Features:

Basement: Block Fuel: Natural Gas Garage: 1 Heat: Forced Air Sewer: City Sewer/Connected Water: City Water/Connected Air Conditioning: Central Air