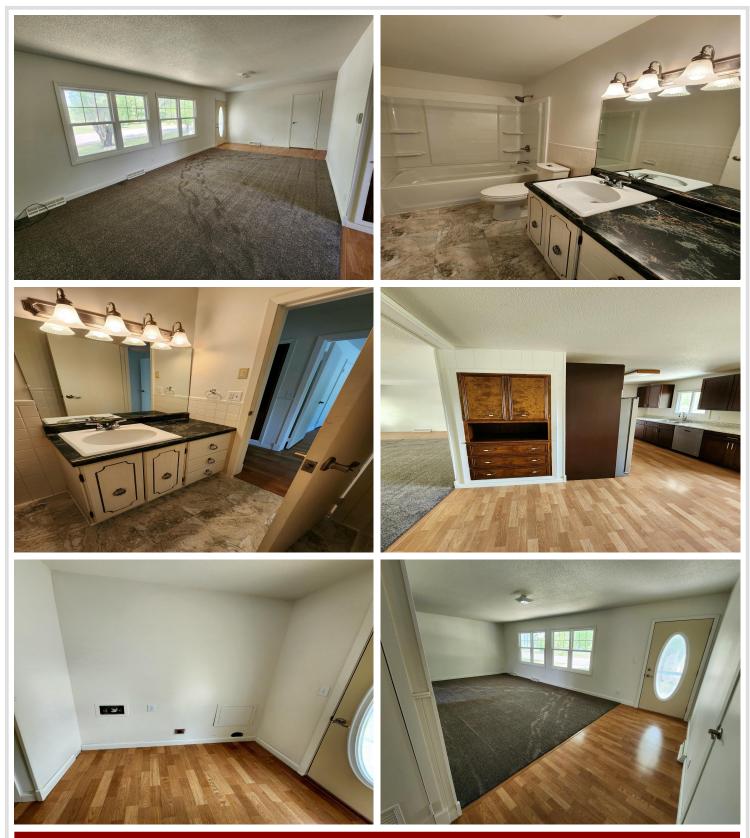

### **Description:**

Fresh to the market with a nice fresh interior. New floors, new paint, beautiful new kitchen, and new stainless steel appliances. The house is currently a 2 bed 1 bath but the basement is framed and ready to go for additional living space. There are laundry hookups on the main floor and the basement. The best feature of all is location, location, location. It is located directly across the street from Krause Park and close to downtown Perham. Spacious back yard that abuts Calvary Lutheran Church. The house is turn key and full of opportunity.

#### Additional Details:

| Year Built             | 1972      |
|------------------------|-----------|
| Lot Acres              | 0.33      |
| Lot Dimensions         | 100 x 140 |
| Garage Stalls          | 1         |
| School District        | 549       |
| Taxes                  | \$1,798   |
| Taxes with Assessments | \$1,878   |
| Tax Year               | 2023      |

#### Additional Features:

Basement: Block Fuel: Natural Gas Garage: 1 Heat: Forced Air Sewer: City Sewer/Connected Water: City Water/Connected Air Conditioning: Central Air