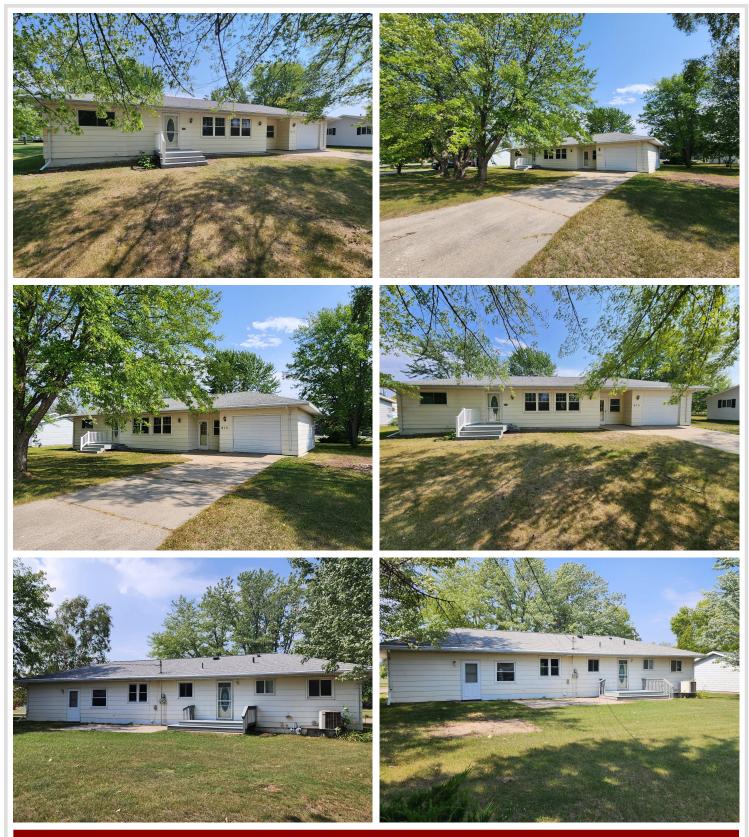

### **Description:**

Fresh to the market with a nice fresh interior. New floors, new paint, beautiful new kitchen, and new stainless steel appliances. The house is currently a 2 bed 1 bath but the basement is framed and ready to go for additional living space. There are laundry hookups on the main floor and the basement. The best feature of all is location, location, location. It is located directly across the street from Krause Park and close to downtown Perham. Spacious back yard that abuts Calvary Lutheran Church. The house is turn key and full of opportunity.