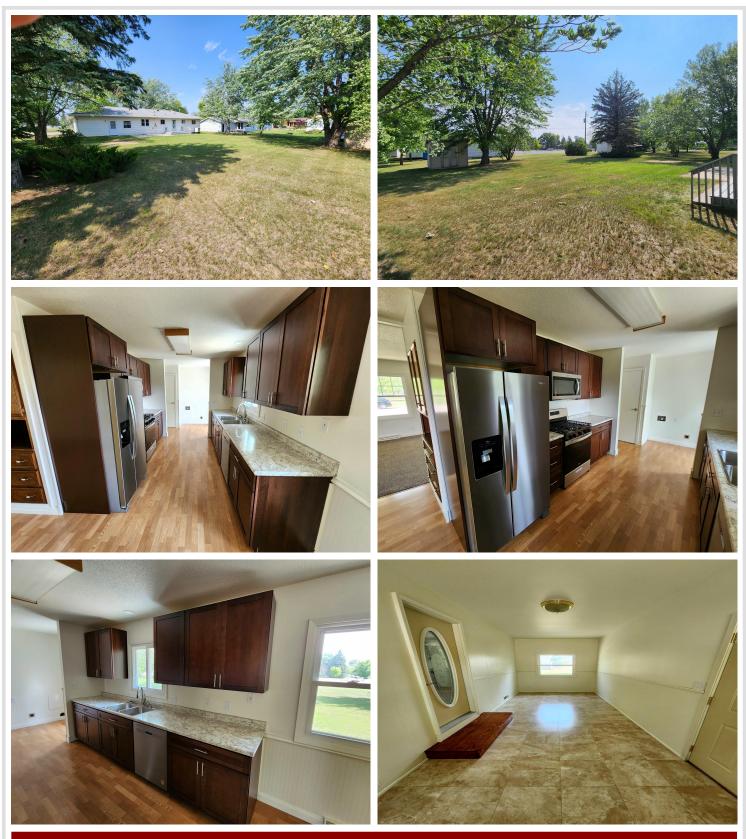

### **Description:**

Fresh to the market with a nice fresh interior. New floors, new paint, beautiful new kitchen, and new stainless steel appliances. The house is currently a 2 bed 1 bath but the basement is framed and ready to go for additional living space. There are laundry hookups on the main floor and the basement. The best feature of all is location, location, location. It is located directly across the street from Krause Park and close to downtown Perham. Spacious back yard that abuts Calvary Lutheran Church. The house is turn key and full of opportunity.