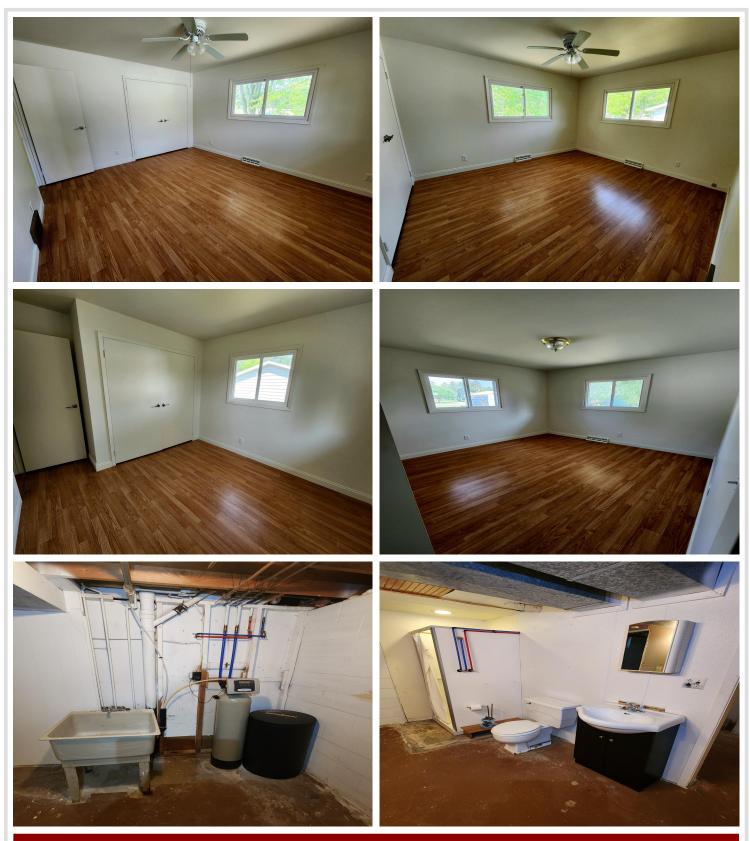

### **Description:**

Fresh to the market with a nice fresh interior. New floors, new paint, beautiful new kitchen, and new stainless steel appliances. The house is currently a 2 bed 1 bath but the basement is framed and ready to go for additional living space. There are laundry hookups on the main floor and the basement. The best feature of all is location, location, location. It is located directly across the street from Krause Park and close to downtown Perham. Spacious back yard that abuts Calvary Lutheran Church. The house is turn key and full of opportunity.

#### Additional Details:

| Year Built             | 1972      |
|------------------------|-----------|
| Lot Acres              | 0.33      |
| Lot Dimensions         | 100 x 140 |
| Garage Stalls          | 1         |
| School District        | 549       |
| Taxes                  | \$1,798   |
| Taxes with Assessments | \$1,878   |
| Tax Year               | 2023      |

#### Additional Features:

Basement: Block Fuel: Natural Gas Garage: 1 Heat: Forced Air Sewer: City Sewer/Connected Water: City Water/Connected Air Conditioning: Central Air