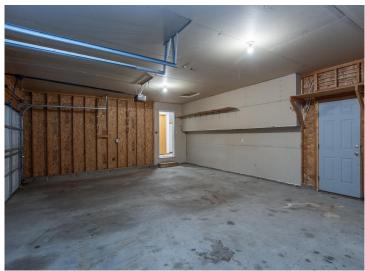

## **Description:**

Discover easy country living in the Heart of the Beautiful Brainerd Lakes Area in Breezy Point! Home offers split foyer entry. Vaulted main floor living room with trapezoid windows to bring in natural lighting. Open dining room area with patio doors to a secluded back yard deck. Kitchen features select stainless steel appliances and breakfast bar. Primary bedroom and 2nd bedroom with walk-in closets and a full bathroom with tile floors complete the main level. Fully finished walkout lower level provides a spacious family room with daylight windows, a recreational area and patio doors leading to the side yard patio, guest bedroom with walk-in closet, full bathroom with newer vanity and tile floors plus a laundry. Additional home and property features include maintenance free siding with brick accent walls, 3 car attached garage, concrete driveway, landscaped and wooded grounds on 1.04 acres close to dining, shopping, trails, lakes and premier golf courses.

## **Additional Details:**

Year Built 2001 1.04 Lot Acres

317x266x429 Lot Dimensions

3 Garage Stalls School District 186 Taxes \$1,981 Taxes with Assessments \$2,006 Tax Year 2023