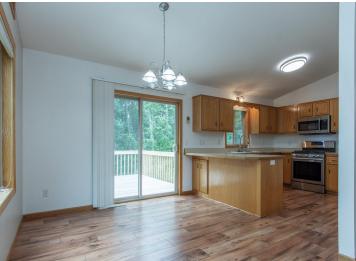

## **Description:**

Discover easy country living in the Heart of the Beautiful Brainerd Lakes Area in Breezy Point! Home offers split foyer entry. Vaulted main floor living room with trapezoid windows to bring in natural lighting. Open dining room area with patio doors to a secluded back yard deck. Kitchen features select stainless steel appliances and breakfast bar. Primary bedroom and 2nd bedroom with walk-in closets and a full bathroom with tile floors complete the main level. Fully finished walkout lower level provides a spacious family room with daylight windows, a recreational area and patio doors leading to the side yard patio, guest bedroom with walk-in closet, full bathroom with newer vanity and tile floors plus a laundry. Additional home and property features include maintenance free siding with brick accent walls, 3 car attached garage, concrete driveway, landscaped and wooded grounds on 1.04 acres close to dining, shopping, trails, lakes and premier golf courses.