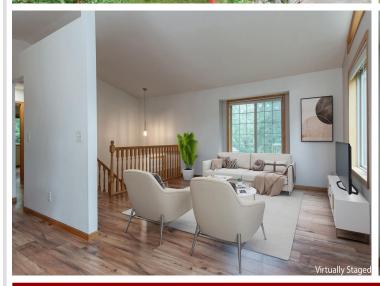

## **Description:**

Discover easy country living in the Heart of the Beautiful Brainerd Lakes Area in Breezy Point! Home offers split foyer entry. Vaulted main floor living room with trapezoid windows to bring in natural lighting. Open dining room area with patio doors to a secluded back yard deck. Kitchen features select stainless steel appliances and breakfast bar. Primary bedroom and 2nd bedroom with walk-in closets and a full bathroom with tile floors complete the main level. Fully finished walkout lower level provides a spacious family room with daylight windows, a recreational area and patio doors leading to the side yard patio, guest bedroom with walk-in closet, full bathroom with newer vanity and tile floors plus a laundry. Additional home and property features include maintenance free siding with brick accent walls, 3 car attached garage, concrete driveway, landscaped and wooded grounds on 1.04 acres close to dining, shopping, trails, lakes and premier golf courses.