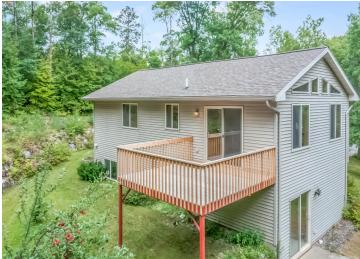

## **Description:**

Discover easy country living in the Heart of the Beautiful Brainerd Lakes Area in Breezy Point! Home offers split foyer entry. Vaulted main floor living room with trapezoid windows to bring in natural lighting. Open dining room area with patio doors to a secluded back yard deck. Kitchen features select stainless steel appliances and breakfast bar. Primary bedroom and 2nd bedroom with walk-in closets and a full bathroom with tile floors complete the main level. Fully finished walkout lower level provides a spacious family room with daylight windows, a recreational area and patio doors leading to the side yard patio, guest bedroom with walk-in closet, full bathroom with newer vanity and tile floors plus a laundry. Additional home and property features include maintenance free siding with brick accent walls, 3 car attached garage, concrete driveway, landscaped and wooded grounds on 1.04 acres close to dining, shopping, trails, lakes and premier golf courses.