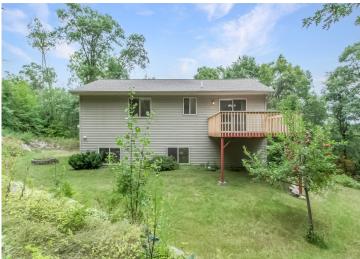

## **Description:**

Discover easy country living in the Heart of the Beautiful Brainerd Lakes Area in Breezy Point! Home offers split foyer entry. Vaulted main floor living room with trapezoid windows to bring in natural lighting. Open dining room area with patio doors to a secluded back yard deck. Kitchen features select stainless steel appliances and breakfast bar. Primary bedroom and 2nd bedroom with walk-in closets and a full bathroom with tile floors complete the main level. Fully finished walkout lower level provides a spacious family room with daylight windows, a recreational area and patio doors leading to the side yard patio, guest bedroom with walk-in closet, full bathroom with newer vanity and tile floors plus a laundry. Additional home and property features include maintenance free siding with brick accent walls, 3 car attached garage, concrete driveway, landscaped and wooded grounds on 1.04 acres close to dining, shopping, trails, lakes and premier golf courses.

## **Additional Details:**

Year Built 2001 1.04 Lot Acres

317x266x429 Lot Dimensions

3 Garage Stalls School District 186 Taxes \$1,981 Taxes with Assessments \$2,006 Tax Year 2023