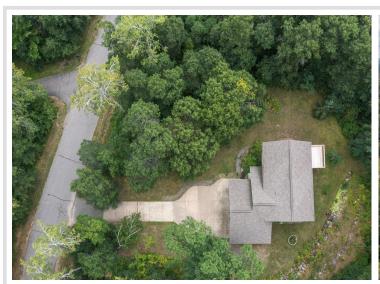

## **Additional Details:**

Year Built 2001 1.04 Lot Acres

317x266x429 Lot Dimensions

3 Garage Stalls School District 186 Taxes \$1,981 Taxes with Assessments \$2,006 Tax Year 2023