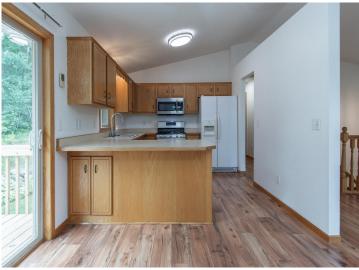

## **Description:**

Discover easy country living in the Heart of the Beautiful Brainerd Lakes Area in Breezy Point! Home offers split foyer entry. Vaulted main floor living room with trapezoid windows to bring in natural lighting. Open dining room area with patio doors to a secluded back yard deck. Kitchen features select stainless steel appliances and breakfast bar. Primary bedroom and 2nd bedroom with walk-in closets and a full bathroom with tile floors complete the main level. Fully finished walkout lower level provides a spacious family room with daylight windows, a recreational area and patio doors leading to the side yard patio, guest bedroom with walk-in closet, full bathroom with newer vanity and tile floors plus a laundry. Additional home and property features include maintenance free siding with brick accent walls, 3 car attached garage, concrete driveway, landscaped and wooded grounds on 1.04 acres close to dining, shopping, trails, lakes and premier golf courses.