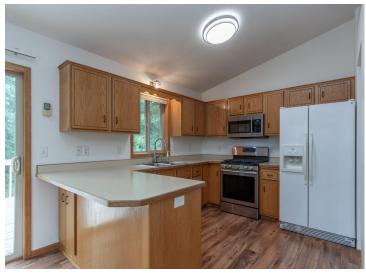

## **Description:**

Discover easy country living in the Heart of the Beautiful Brainerd Lakes Area in Breezy Point! Home offers split foyer entry. Vaulted main floor living room with trapezoid windows to bring in natural lighting. Open dining room area with patio doors to a secluded back yard deck. Kitchen features select stainless steel appliances and breakfast bar. Primary bedroom and 2nd bedroom with walk-in closets and a full bathroom with tile floors complete the main level. Fully finished walkout lower level provides a spacious family room with daylight windows, a recreational area and patio doors leading to the side yard patio, guest bedroom with walk-in closet, full bathroom with newer vanity and tile floors plus a laundry. Additional home and property features include maintenance free siding with brick accent walls, 3 car attached garage, concrete driveway, landscaped and wooded grounds on 1.04 acres close to dining, shopping, trails, lakes and premier golf courses.