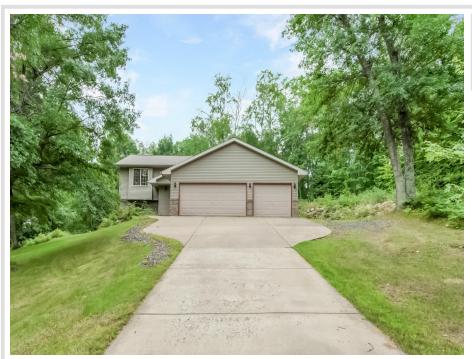

MLS 6426652 Residential

\$312,799

1,838 sq ft 3 bedrooms 2 baths

31332 Cherokee Trail Breezy Point MN 56472

Status: Hold

## **Description:**

Discover easy country living in the Heart of the Beautiful Brainerd Lakes Area in Breezy Point! Home offers split foyer entry. Vaulted main floor living room with trapezoid windows to bring in natural lighting. Open dining room area with patio doors to a secluded back yard deck. Kitchen features select stainless steel appliances and breakfast bar. Primary bedroom and 2nd bedroom with walk-in closets and a full bathroom with tile floors complete the main level. Fully finished walkout lower level provides a spacious family room with daylight windows, a recreational area and patio doors leading to the side yard patio, guest bedroom with walk-in closet, full bathroom with newer vanity and tile floors plus a laundry. Additional home and property features include maintenance free siding with brick accent walls, 3 car attached garage, concrete driveway, landscaped and wooded grounds on 1.04 acres close to dining, shopping, trails, lakes and premier golf courses.

## **Additional Details:**

Year Built 2001 1.04 Lot Acres

317x266x429 Lot Dimensions

3 Garage Stalls School District 186 Taxes \$1,981 Taxes with Assessments \$2,006 Tax Year 2023