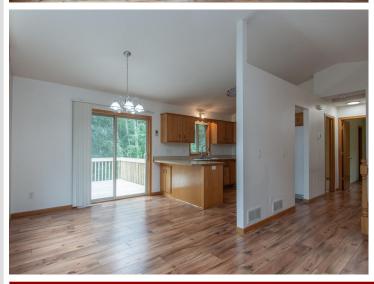

## **Description:**

Discover easy country living in the Heart of the Beautiful Brainerd Lakes Area in Breezy Point! Home offers split foyer entry. Vaulted main floor living room with trapezoid windows to bring in natural lighting. Open dining room area with patio doors to a secluded back yard deck. Kitchen features select stainless steel appliances and breakfast bar. Primary bedroom and 2nd bedroom with walk-in closets and a full bathroom with tile floors complete the main level. Fully finished walkout lower level provides a spacious family room with daylight windows, a recreational area and patio doors leading to the side yard patio, guest bedroom with walk-in closet, full bathroom with newer vanity and tile floors plus a laundry. Additional home and property features include maintenance free siding with brick accent walls, 3 car attached garage, concrete driveway, landscaped and wooded grounds on 1.04 acres close to dining, shopping, trails, lakes and premier golf courses.