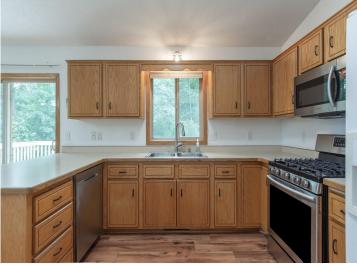

## **Description:**

Discover easy country living in the Heart of the Beautiful Brainerd Lakes Area in Breezy Point! Home offers split foyer entry. Vaulted main floor living room with trapezoid windows to bring in natural lighting. Open dining room area with patio doors to a secluded back yard deck. Kitchen features select stainless steel appliances and breakfast bar. Primary bedroom and 2nd bedroom with walk-in closets and a full bathroom with tile floors complete the main level. Fully finished walkout lower level provides a spacious family room with daylight windows, a recreational area and patio doors leading to the side yard patio, guest bedroom with walk-in closet, full bathroom with newer vanity and tile floors plus a laundry. Additional home and property features include maintenance free siding with brick accent walls, 3 car attached garage, concrete driveway, landscaped and wooded grounds on 1.04 acres close to dining, shopping, trails, lakes and premier golf courses.